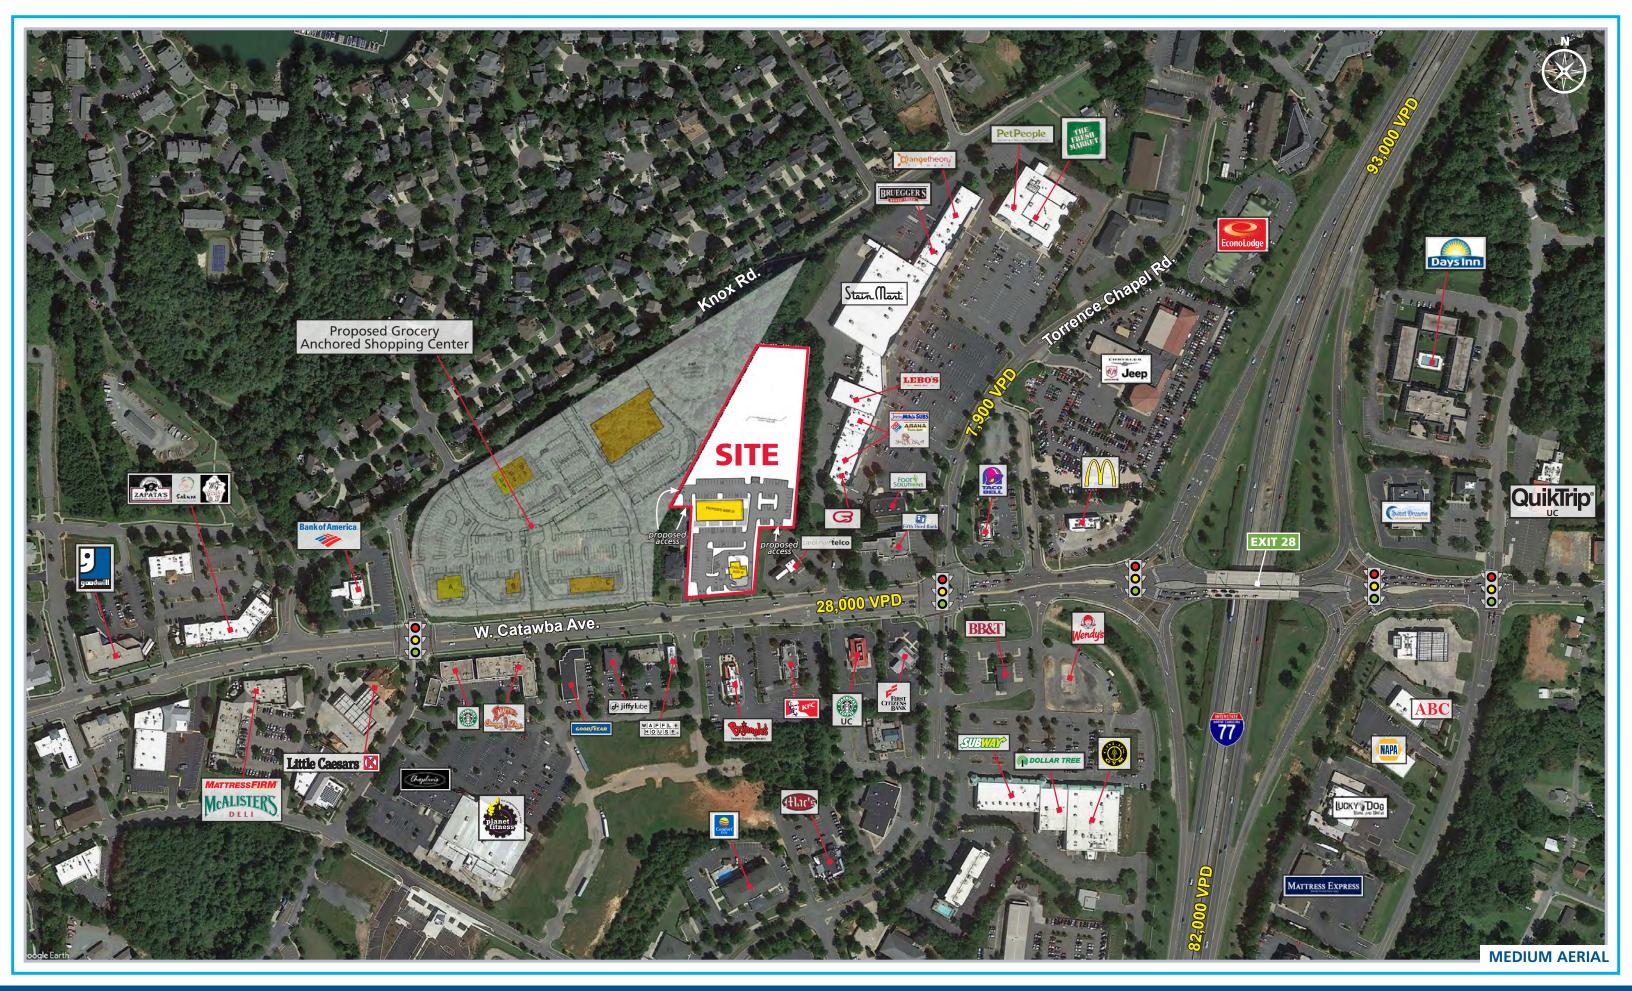

#### **PROPERTY HIGHLIGHTS**

Conveniently located 1.5 blocks from I-77 with great visibility and access. Rare opportunity in a thriving market to lease prime retail space. Adjacent to a proposed grocery anchored 40,000 SF shopping center. Rapidly growing trade area with high traffic counts in the flourishing Lake Norman area.

Nearby retail and restaurants include: Fresh Market, Harris Teeter, Publix, Starbucks, McDonald's, Mac's Speed Shop, CycleBar, Holiday Marina and Hello Sailor

300 West Summit Ave. Suite 250 | Charlotte, NC 28203 | Phone (704) 365-0820 | Fax (704) 973-0737 | www.providencegroup.com Eric Nichols | enichols@providencegroup.com | JQ Freeman | jfreeman@providencegroup.com | Mary Bryant | mbryant@providencegroup.com