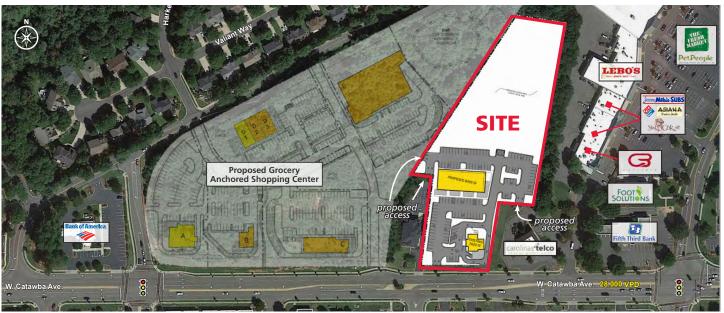

#### **LEASING INFORMATION**

- 2 freestanding buildings:
  2,620 SF existing single-tenant building with drive-thru
  8,400 SF proposed single or multi-tenant building
- Parking: 115 parks = 10/1000
- Zoned Highway Commercial
- Please Call for Pricing

#### **PROPERTY HIGHLIGHTS**

Conveniently located 1.5 blocks from I-77 with great visibility and access. Rare opportunity in a thriving market to lease prime retail space. Adjacent to a proposed grocery anchored 40,000 SF shopping center. Rapidly growing trade area with high traffic counts in the flourishing Lake Norman area.