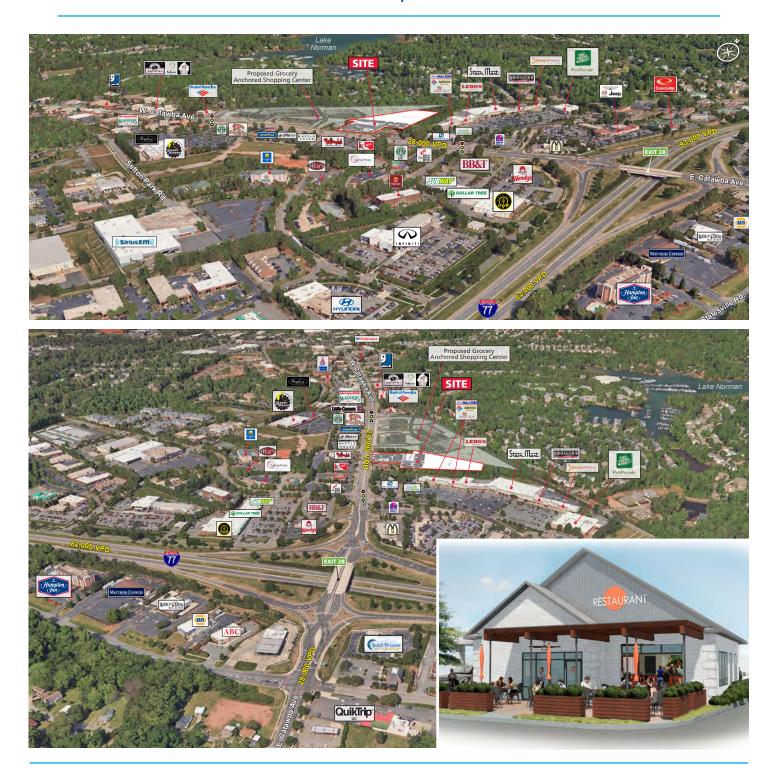

#### **PROPERTY HIGHLIGHTS**

Conveniently located 1.5 blocks from I-77 with great visibility and access. Rare opportunity in a thriving market to lease prime retail space. Adjacent to a proposed grocery anchored 40,000 SF shopping center. Rapidly growing trade area with high traffic counts in the flourishing Lake Norman area.

Nearby retail and restaurants include: Fresh Market, Harris Teeter, Publix, Starbucks, McDonald's, Mac's Speed Shop, CycleBar, Holiday Marina and Hello Sailor

300 West Summit Ave. Suite 250 | Charlotte, NC 28203 | Phone (704) 365-0820 | Fax (704) 973-0737 | www.providencegroup.com Eric Nichols | enichols@providencegroup.com | JQ Freeman | jfreeman@providencegroup.com | Mary Bryant | mbryant@providencegroup.com