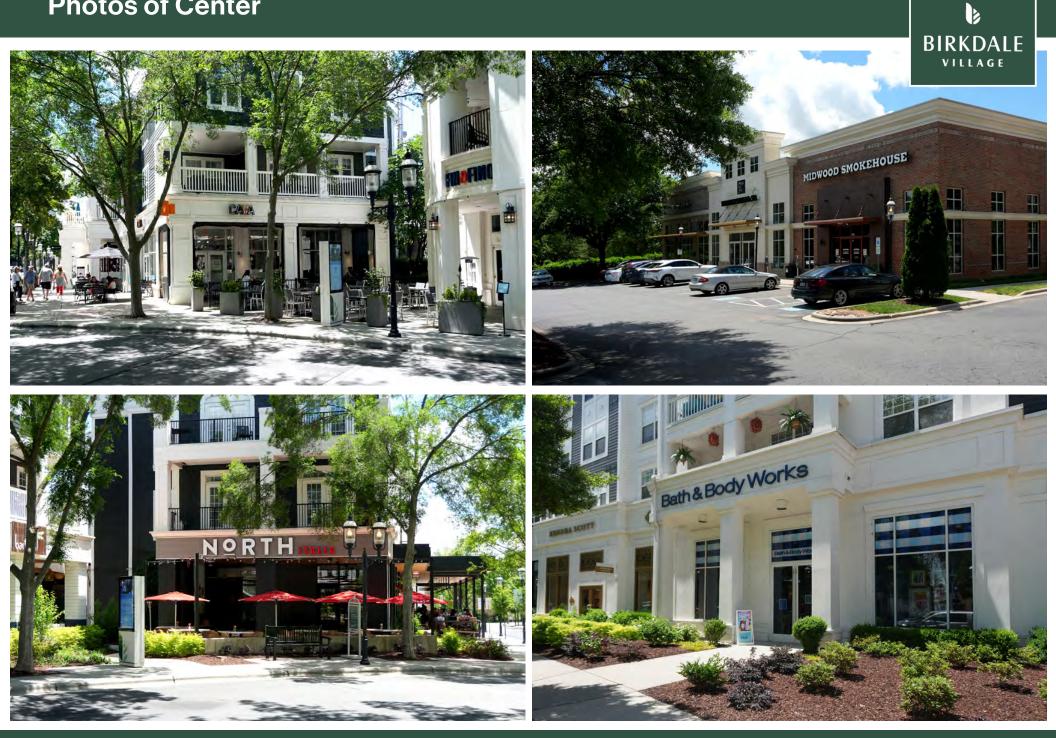

#### **Retail Epicenter of Huntersville**

Nestled in the vibrant heart of the 335,000 SF Birkdale Village, The Shops at Birkdale at 16620 Cranlyn Road, Huntersville, NC, is a stunning 7,000 SF freestanding retail gem in the bustling southeast corner of the community. Sharing a prime parking field with heavyweights like Dick's Sporting Goods, Bonefish Grill, and Regal Cinemas - Birkdale, this premier space guarantees unrivaled visibility and a steady stream of foot traffic from affluent Huntersville residents, Lake Norman visitors, and Charlotte-area shoppers drawn to this dynamic live-work-play destination.

Birkdale Village is undergoing an electrifying transformation, featuring lush open-air greenspaces and a captivating performance stage all designed to elevate the visitor experience to new heights. This is your chance to join a thriving mixed-use community where architectural charm meets modern excitement, attracting a prosperous clientele eager to shop, dine, and play.

Perfect for retail or service-oriented businesses, this versatile space is ready to bring your vision to life. Don't miss out on this extraordinary opportunity to shine in one of the region's most sought-after destinations.