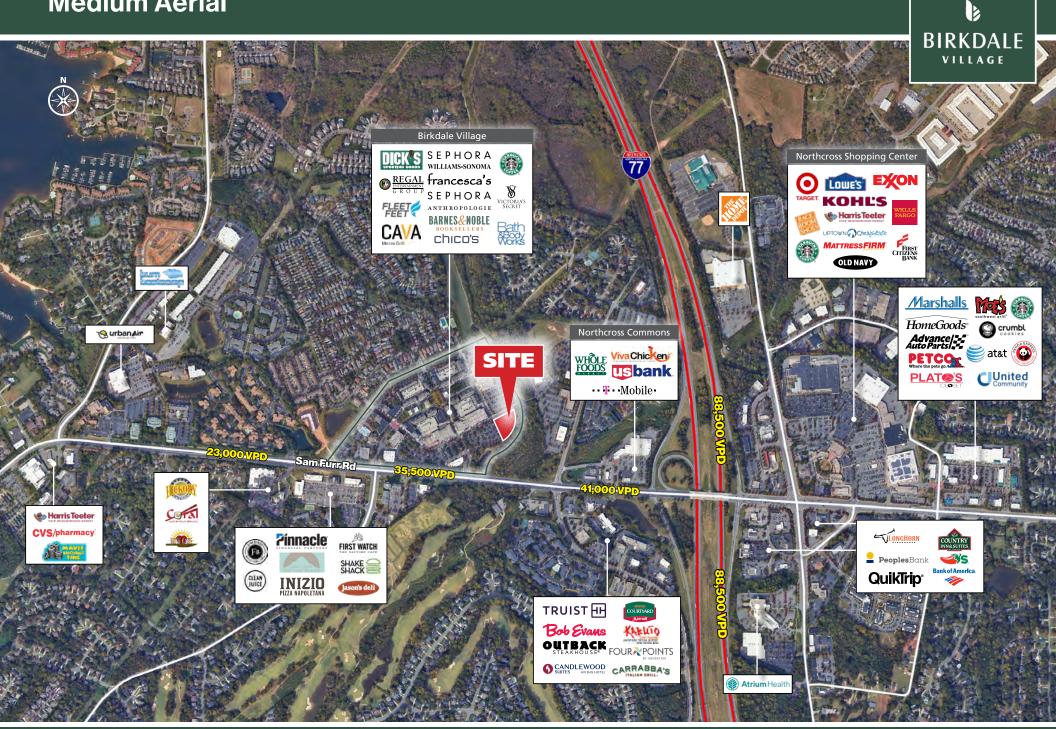

#### **Medium Aerial**

#### **Retail Epicenter of Huntersville**

Nestled in the vibrant heart of the 335,000 SF Birkdale Village, The Shops at Birkdale at 16620 Cranlyn Road, Huntersville, NC, is a stunning 7,000 SF freestanding retail gem in the bustling southeast corner of the community. Sharing a prime parking field with heavyweights like Dick's Sporting Goods, Bonefish Grill, and Regal Cinemas - Birkdale, this premier space guarantees unrivaled visibility and a steady stream of foot traffic from affluent Huntersville residents, Lake Norman visitors, and Charlotte-area shoppers drawn to this dynamic live-work-play destination.

#### Walkable Amenities & Connectivity

BIRKDALE VILLAGE