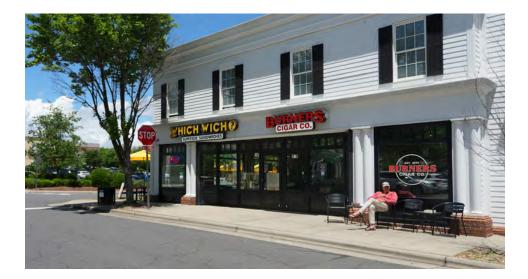

#### **Retail Epicenter of Huntersville**

Nestled in the vibrant heart of the 335,000 SF Birkdale Village, The Shops at Birkdale at 16620 Cranlyn Road, Huntersville, NC, is a stunning 7,000 SF freestanding retail gem in the bustling southeast corner of the community. Sharing a prime parking field with heavyweights like Dick's Sporting Goods, Bonefish Grill, and Regal Cinemas - Birkdale, this premier space guarantees unrivaled visibility and a steady stream of foot traffic from affluent Huntersville residents, Lake Norman visitors, and Charlotte-area shoppers drawn to this dynamic live-work-play destination.

#### 1,268 SF Existing Hair Salon Coming Soon