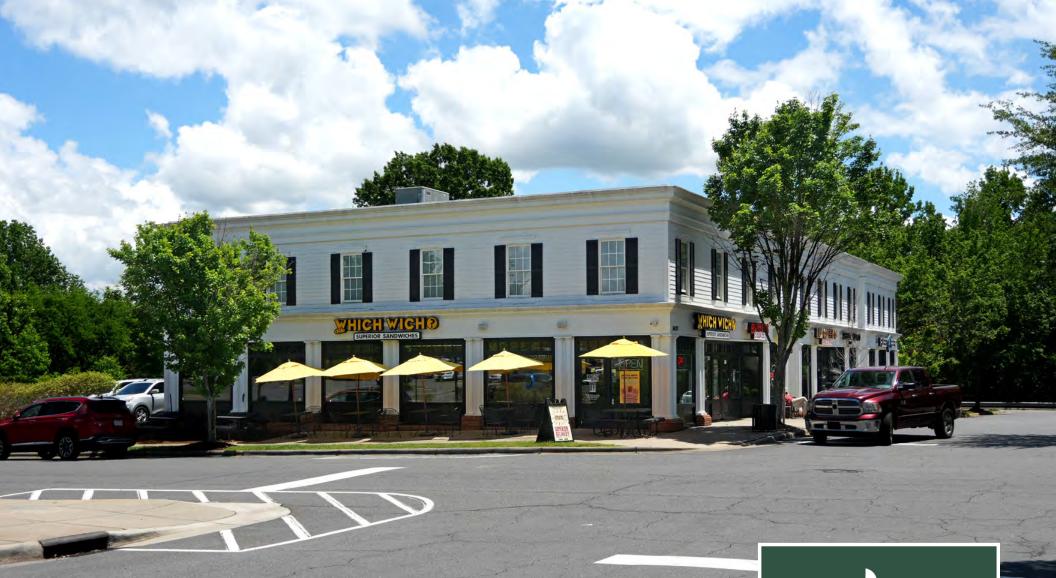

#### **Retail Epicenter of Huntersville**

Nestled in the vibrant heart of the 335,000 SF Birkdale Village, The Shops at Birkdale at 16620 Cranlyn Road, Huntersville, NC, is a stunning 7,000 SF freestanding retail gem in the bustling southeast corner of the community. Sharing a prime parking field with heavyweights like Dick's Sporting Goods, Bonefish Grill, and Regal Cinemas - Birkdale, this premier space guarantees unrivaled visibility and a steady stream of foot traffic from affluent Huntersville residents, Lake Norman visitors, and Charlotte-area shoppers drawn to this dynamic live-work-play destination.

Perfect for retail or service-oriented businesses, this versatile space is ready to bring your vision to life. Don't miss out on this extraordinary opportunity to shine in one of the region's most sought-after destinations.

#### 1,268 SF Existing Hair Salon Coming Soon