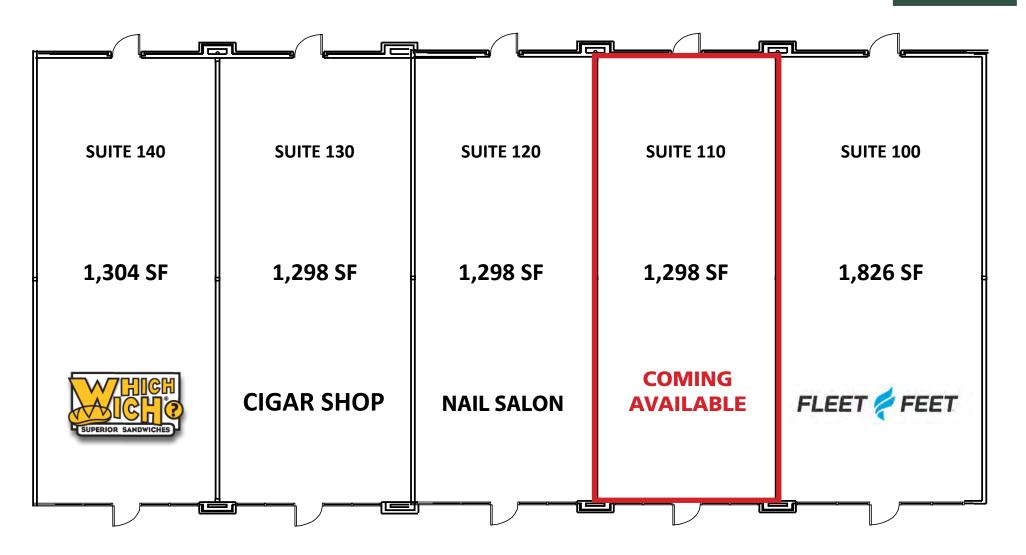

OME       | \$148,431 | \$164,847 | \$177,915 |
| MEDIAN HH INCOME        | \$104,876 | \$116,369 | \$126,362 |
| BUSINESS ESTABLISHMENTS | 965       | 3,964     | 6,011     |
| DAYTIME EMPLOYMENT      | 9,919     | 26,296    | 42,279    |





## CALL FOR LEASE RATE

© 2025 The Providence Group. All rights reserved. The information above has been obtained by sources deemed reliable. While we do not doubt its accuracy, we have not verified it and make no guarantee, warranty, or representation of it. It is your responsibility to independently confirm its accuracy and completeness. You and your advisors should conduct a careful, independent investigation of the property to determine to your satisfaction the suitability of the property for your needs.























BIRKDALE VILLAGE





#### Walkable Amenities & Connectivity

BIRKDALE VILLAGE





#### **Medium Aerial**





### **High Aerial**







16620 Cranlyn Road Huntersville, NC 28078

## OUTPARCEL

THE PROVIDENCE GROUP



#### CONTACT

Eric Howell 704.644.4584 ehowell@providencegroup.com





© 2025 The Providence Group. All rights reserved. The information above has been obtained by sources deemed reliable. While we do not doubt its accuracy, we have not verified it and make no guarantee, warranty, or representation of it. It is your responsibility to independently confirm its accuracy and completeness. Youand your advisors should conduct a careful, independent investigation of the property to determine to your satisfaction the suitability of the property for your needs.