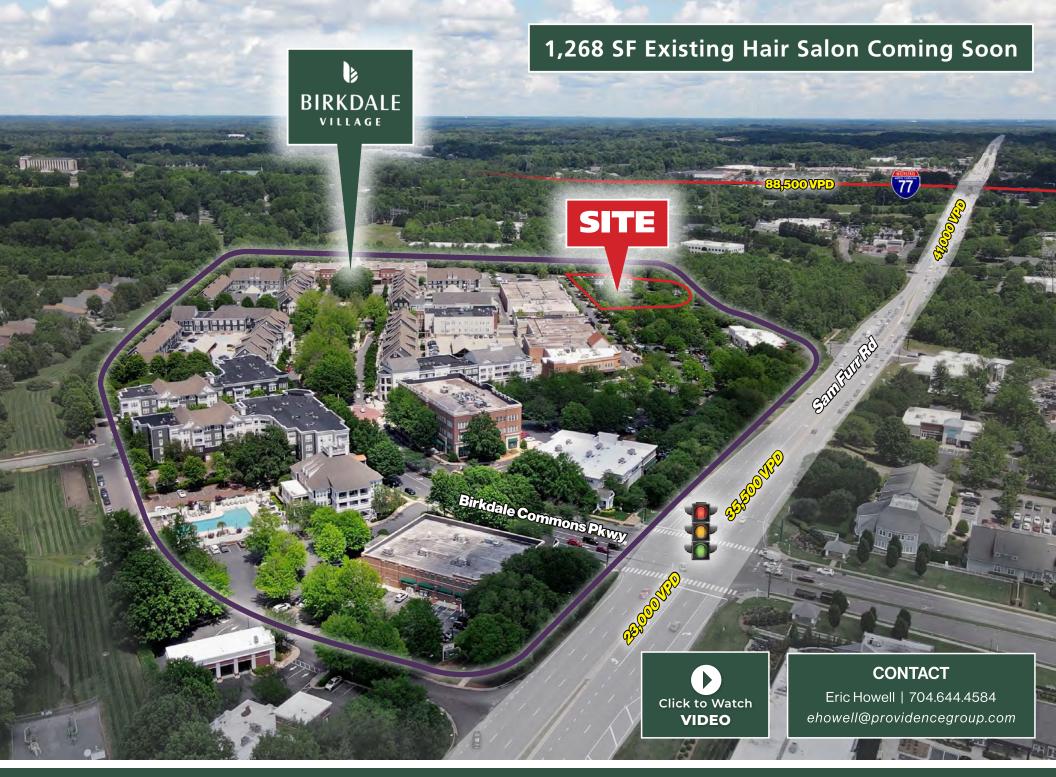

# BIRKDALE VILLAGE

#### **Retail Epicenter of Huntersville**

Nestled in the vibrant heart of the 335,000 SF Birkdale Village, The Shops at Birkdale at 16620 Cranlyn Road, Huntersville, NC, is a stunning 7,000 SF freestanding retail gem in the bustling southeast corner of the community. Sharing a prime parking field with heavyweights like Dick's Sporting Goods, Bonefish Grill, and Regal Cinemas - Birkdale, this premier space guarantees unrivaled visibility and a steady stream of foot traffic from affluent Huntersville residents, Lake Norman visitors, and Charlotte-area shoppers drawn to this dynamic live-work-play destination.

#### 1,268 SF Existing Hair Salon Coming Soon

#### Walkable Amenities & Connectivity

BIRKDALE VILLAGE

#### **Medium Aerial**