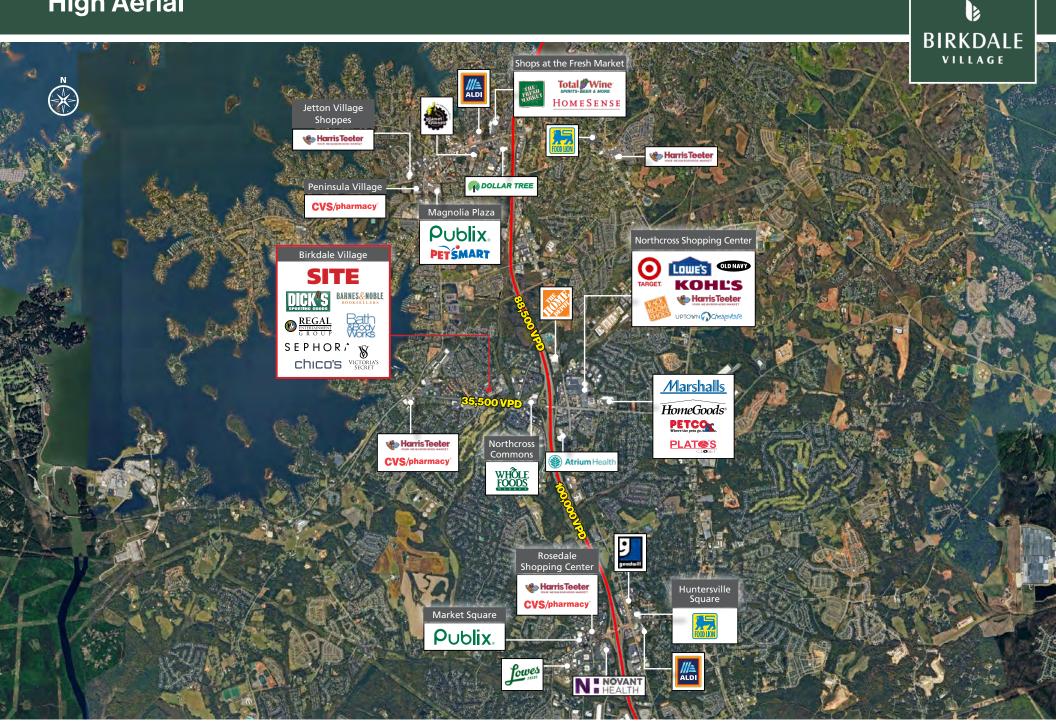

### **High Aerial**

16620 Cranlyn Road Huntersville, NC 28078

#### **Retail Epicenter of Huntersville**

Nestled in the vibrant heart of the 335,000 SF Birkdale Village, The Shops at Birkdale at 16620 Cranlyn Road, Huntersville, NC, is a stunning 7,000 SF freestanding retail gem in the bustling southeast corner of the community. Sharing a prime parking field with heavyweights like Dick's Sporting Goods, Bonefish Grill, and Regal Cinemas - Birkdale, this premier space guarantees unrivaled visibility and a steady stream of foot traffic from affluent Huntersville residents, Lake Norman visitors, and Charlotte-area shoppers drawn to this dynamic live-work-play destination.

#### Walkable Amenities & Connectivity

BIRKDALE VILLAGE