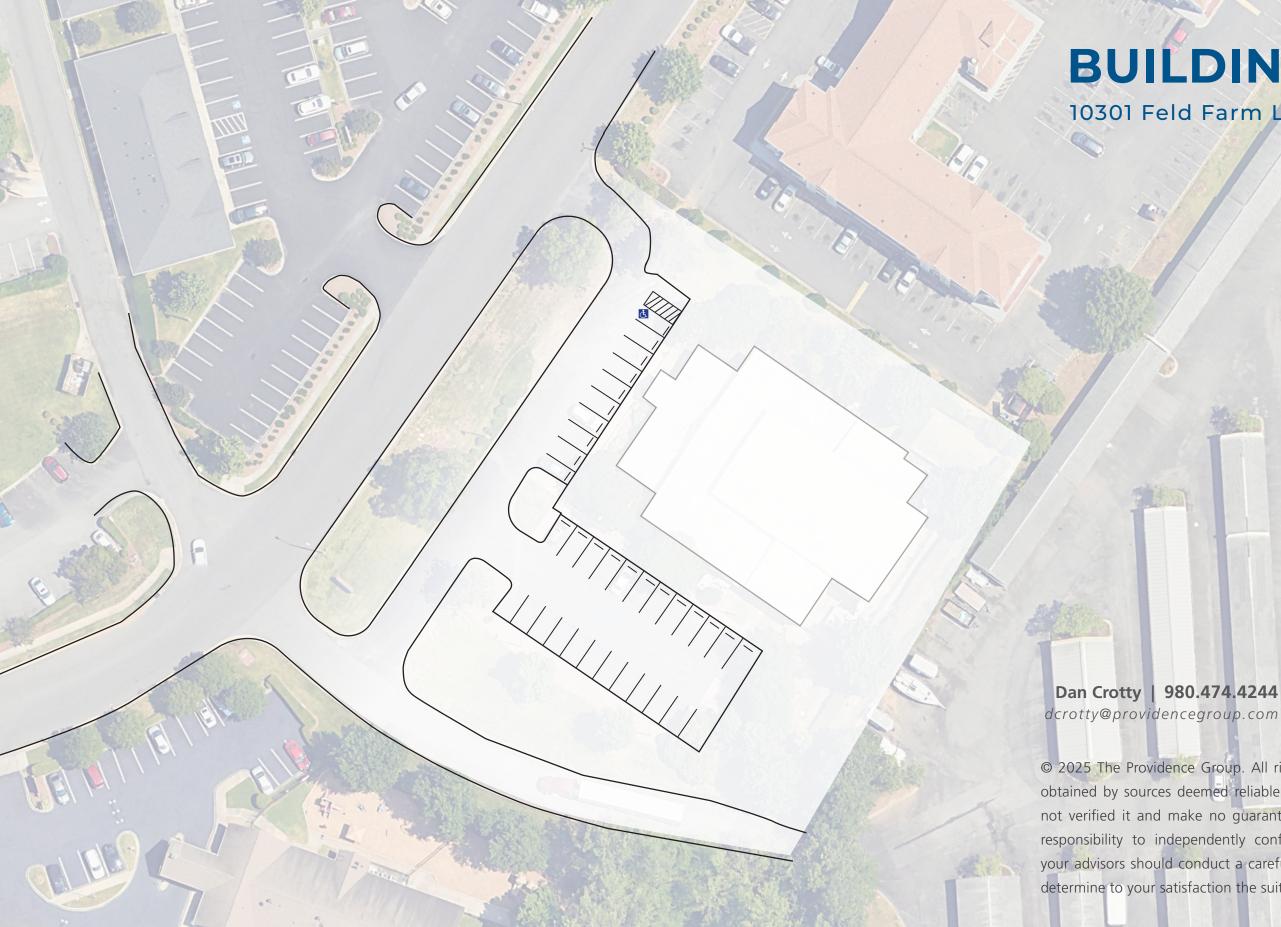

## **BUILDING FOR SALE** 10301 Feld Farm Lane | Pineville, NC 28210

L

## CONTACT

Dan Crotty | 980.474.4244 dcrotty@providencegroup.com Darrell Palasciano | 704.644.4587 mmcdonald@providencegroup.com

300 West Summit Ave | Suite 250 | Charlotte, North Carolina 28203 www.PROVIDENCEGROUP.com

## **PROPERTY / LEASING INFORMATION**

- FOR SALE Please call for price
- Building Size: 15,336 square feet
- Land Size: 2.09 AC
- Zoning: B-4 Highway Business District
- Parking: 34 spaces
- Year Built: 2000

## **PROPERTY HIGHLIGHTS**

- Flex building purpose built for pet boarding, grooming and daycare
- Flexible floor plan for other uses
- Located in the Park Cedar commercial park
- Highly desirable Pineville (Charlotte) location
- 1/2 miles from I-485 & Highway 51 interchange