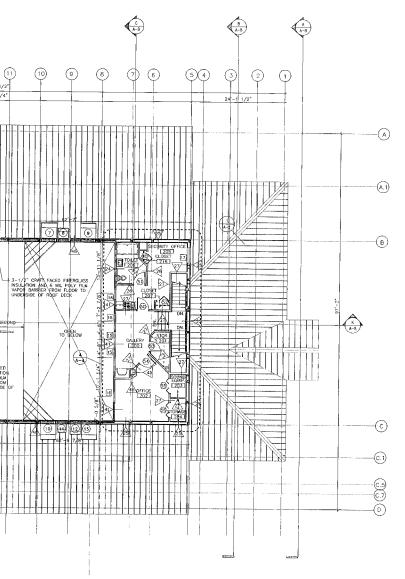

## **PROPERTY / LEASING INFORMATION**

- FOR SALE Please call for price
- Building Size: 15,336 square feet
- Land Size: 2.09 AC
- Zoning: B-4 Highway Business District
- Parking: 34 spaces
- Year Built: 2000

## **PROPERTY HIGHLIGHTS**

- Flex building purpose built for pet boarding, grooming and daycare
- Flexible floor plan for other uses
- Located in the Park Cedar commercial park
- Highly desirable Pineville (Charlotte) location
- 1/2 miles from I-485 & Highway 51 interchange