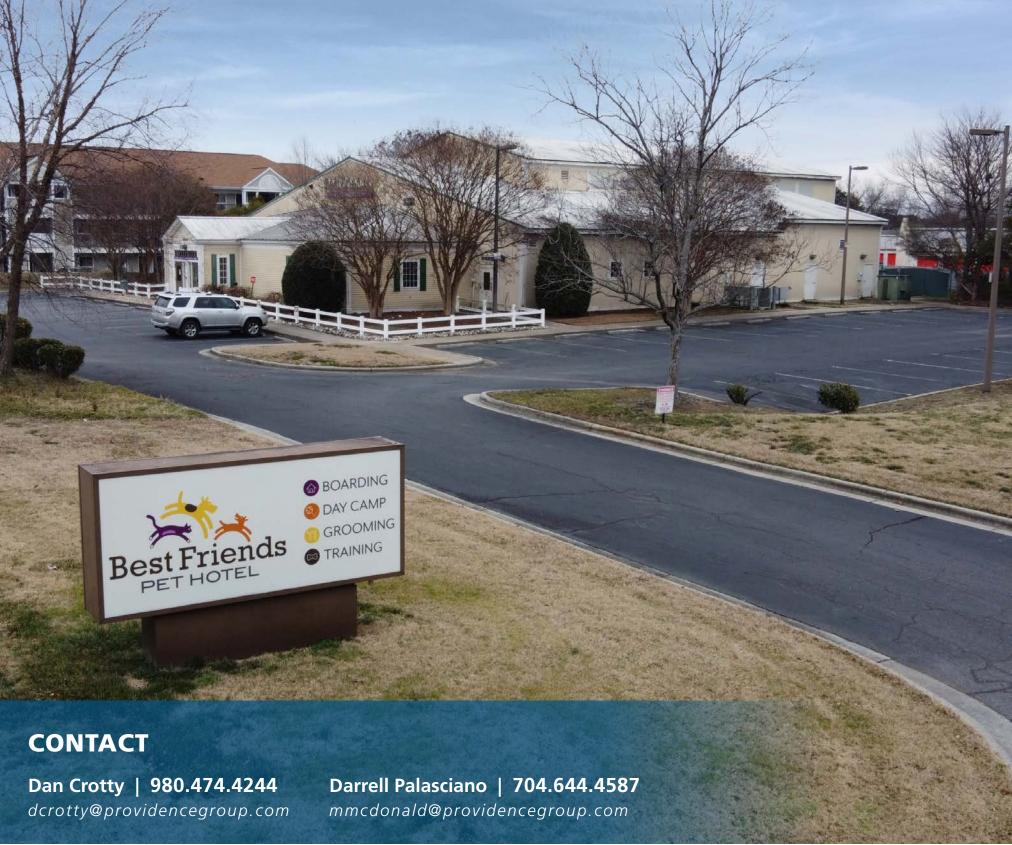

# **BUILDING FOR SALE**

## 10301 Feld Farm Lane | Pineville, NC 28210

## **PROPERTY HIGHLIGHTS**

- Flex building purpose built for pet boarding, grooming and daycare
- Flexible floor plan for other uses
- Located in the Park Cedar commercial park
- Highly desirable Pineville (Charlotte) location
- 1/2 miles from I-485 & Highway 51 interchange