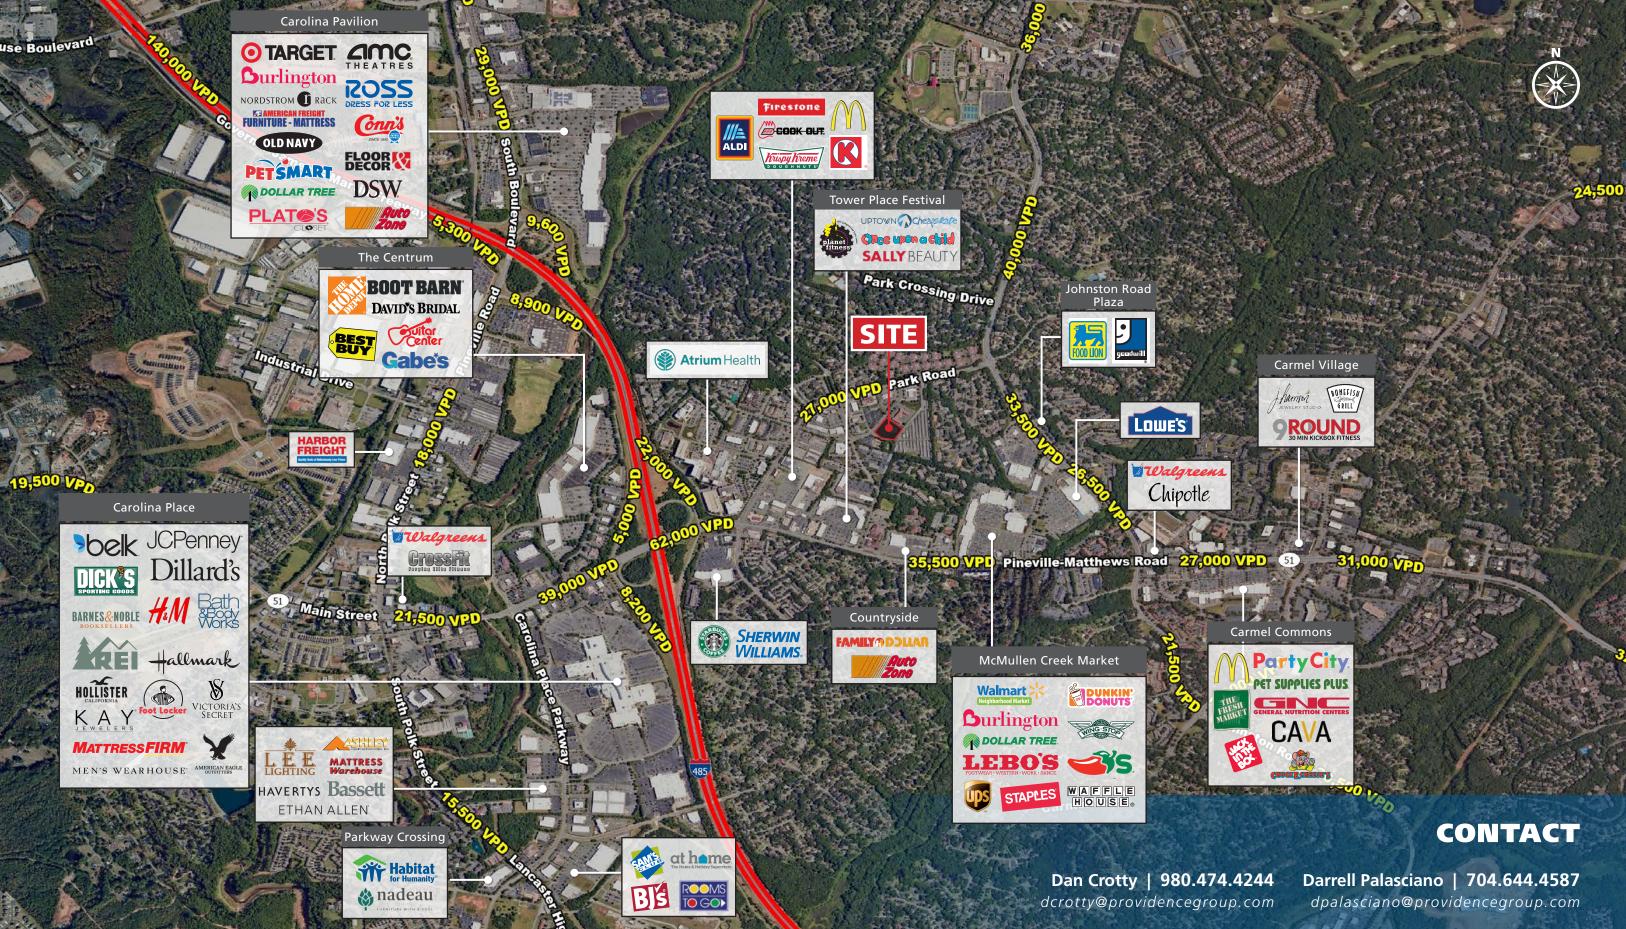

## **PROPERTY HIGHLIGHTS**

- Flex building purpose built for pet boarding, grooming and daycare
- Flexible floor plan for other uses
- Located in the Park Cedar commercial park
- Highly desirable Pineville (Charlotte) location
- 1/2 miles from I-485 & Highway 51 interchange

| <b>DEMOGRAPHICS (2024)</b> | 1 MILE    | 3 MILE    | 5 MILE    |
|----------------------------|-----------|-----------|-----------|
| Population                 | 11,525    | 69,320    | 198,618   |
| Average HH Income          | \$120,512 | \$147,045 | \$163,803 |
| Daytime Employment         | 7,213     | 54,822    | 140,268   |