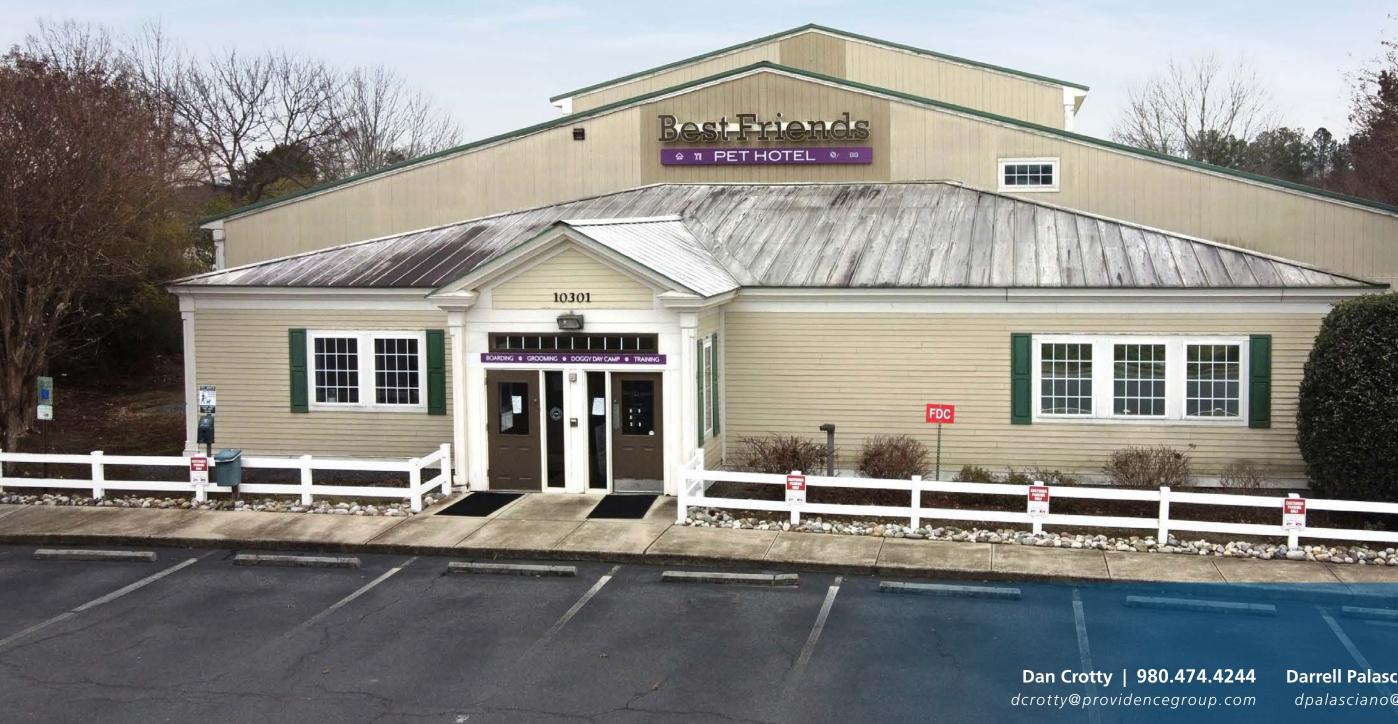

# **BUILDING FOR SALE**

10301 Feldfarm Lane | Pineville, NC 28210

## **PROPERTY / LEASING INFORMATION**

- FOR SALE Please call for price
- Building Size: 15,336 square feet
- Land Size: 2.09 AC
- Zoning: B-4 Highway Business District
- Parking: 34 spaces
- Year Built: 2000

## **PROPERTY HIGHLIGHTS**

- Flex building purpose built for pet boarding, grooming and daycare
- Flexible floor plan for other uses
- Located in the Park Cedar commercial park
- Highly desirable Pineville (Charlotte) location
- 1/2 miles from I-485 & Highway 51 interchange