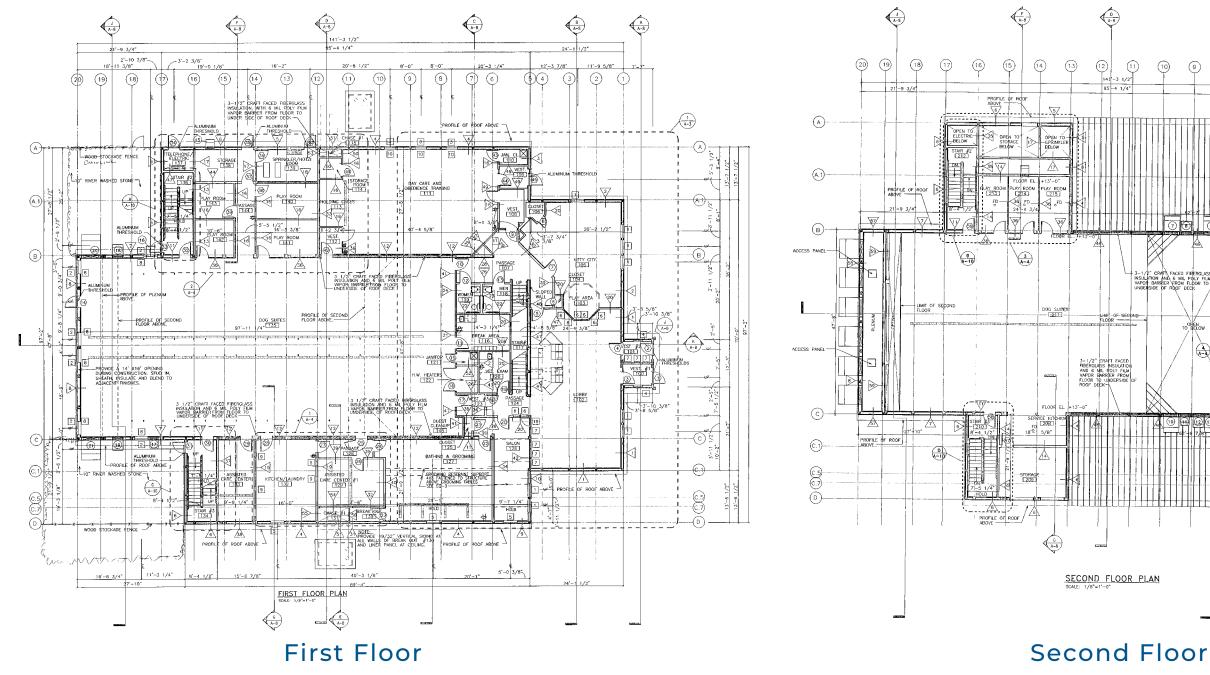

## **PROPERTY / LEASING INFORMATION**

- FOR SALE Please call for price
- Building Size: 15,336 square feet
- Land Size: 2.09 AC
- Zoning: B-4 Highway Business District
- Parking: 34 spaces
- Year Built: 2000

## **PROPERTY HIGHLIGHTS**

- Flex building purpose built for pet boarding, grooming and daycare
- Flexible floor plan for other uses
- Located in the Park Cedar commercial park
- Highly desirable Pineville (Charlotte) location
- 1/2 miles from I-485 & Highway 51 interchange