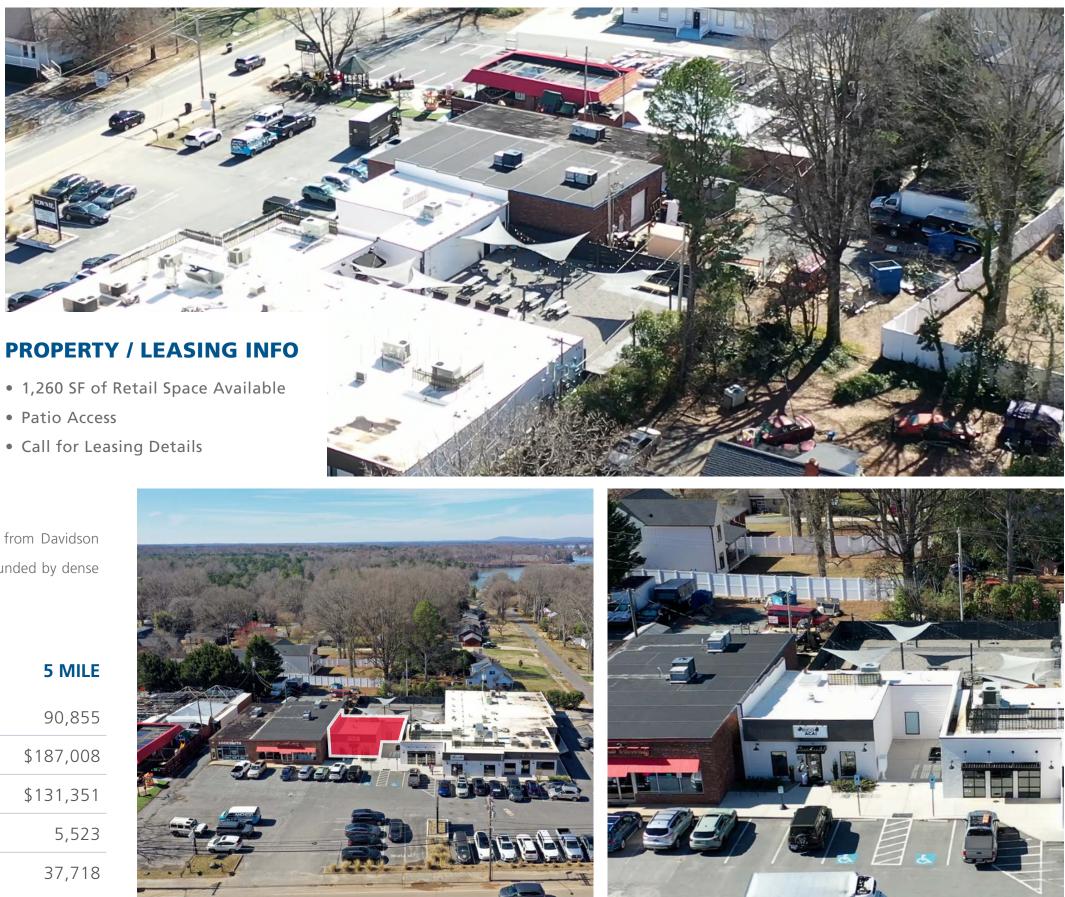

| <b>DEMOGRAPHICS (2024)</b> | 1 MILE    | 3 MILE    | 5 MILE    |
|----------------------------|-----------|-----------|-----------|
| POPULATION                 | 8,948     | 42,137    | 90,855    |
| AVERAGE HH INCOME          | \$148,918 | \$177,095 | \$187,008 |
| MEDIAN HH INCOME           | \$112,287 | \$124,700 | \$131,351 |
| BUSINESS ESTABLISHMENTS    | 668       | 2,990     | 5,523     |
| DAYTIME EMPLOYMENT         | 4,393     | 17,826    | 37,718    |