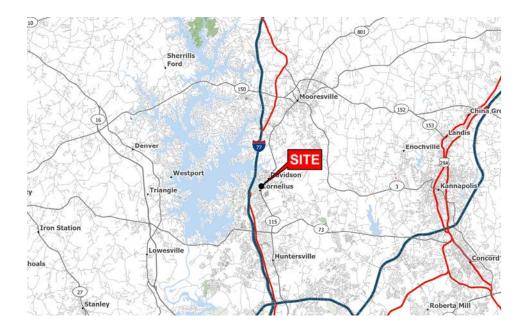

## **PROPERTY HIGHLIGHTS**

Located on the desirable Main Street corridor in Cornelius less than a mile from Davidson College to the North and Downtown Cornelius to the South. Townie is surrounded by dense high-end income in a rapidly growing neighborhood of Cornelius.