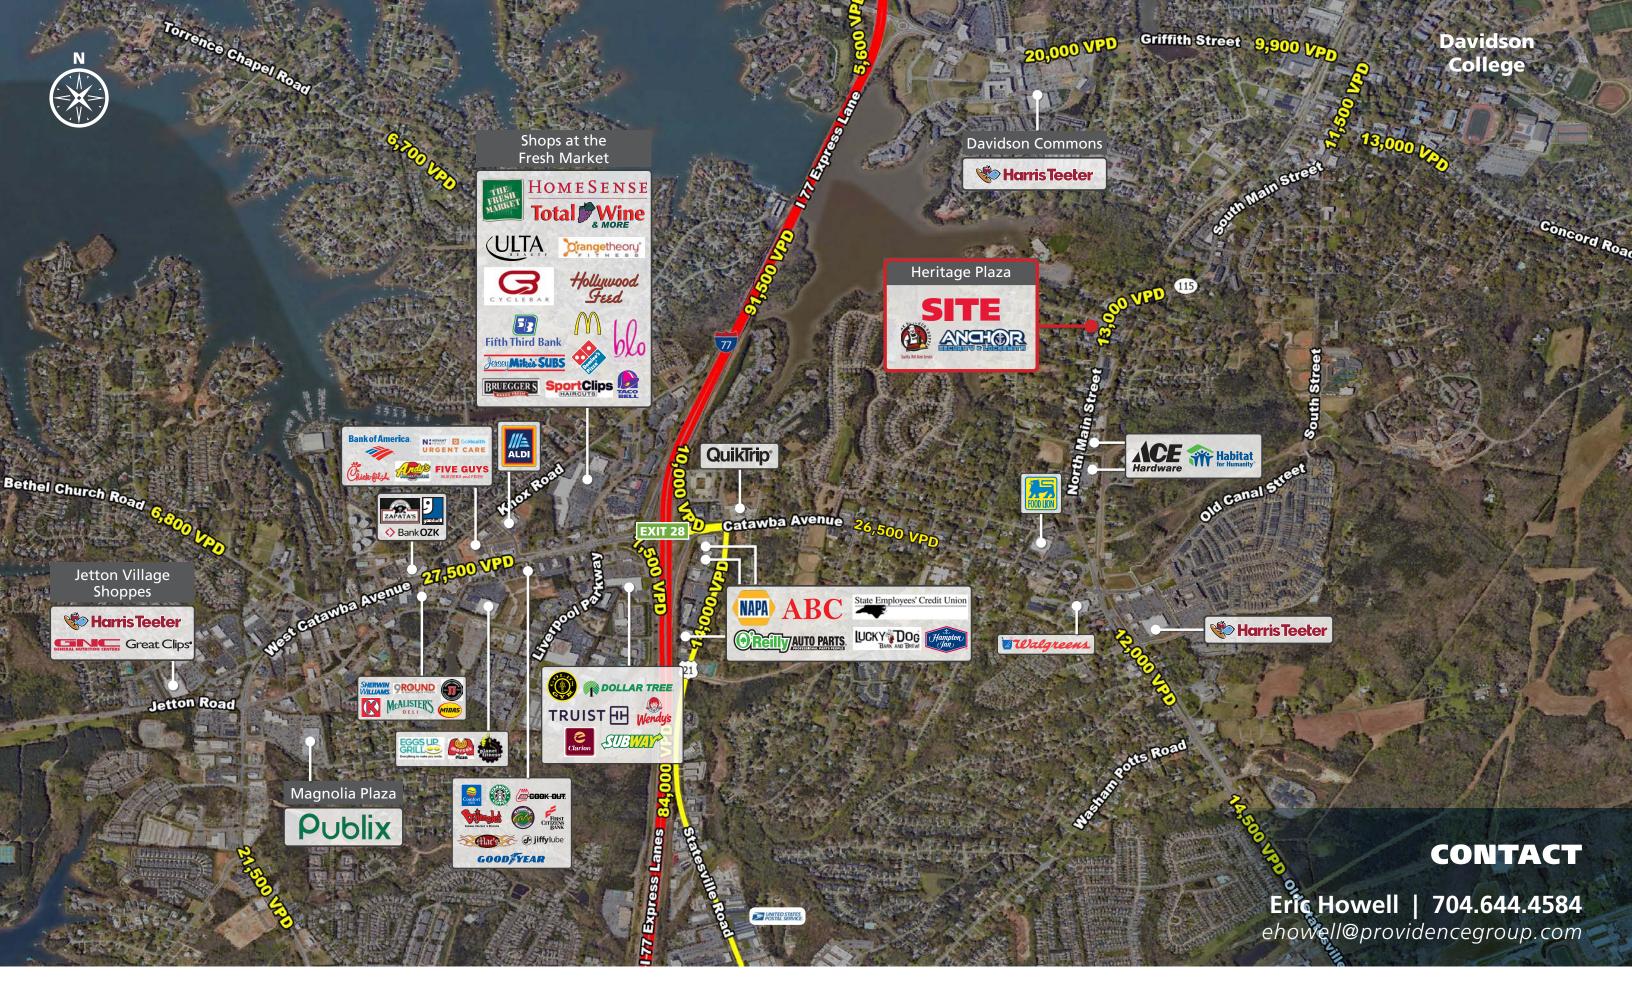

## **PROPERTY HIGHLIGHTS**

Located on the desirable Main Street corridor in Cornelius less than a mile from Davidson College to the North and Downtown Cornelius to the South. Townie is surrounded by dense high-end income in a rapidly growing neighborhood of Cornelius.