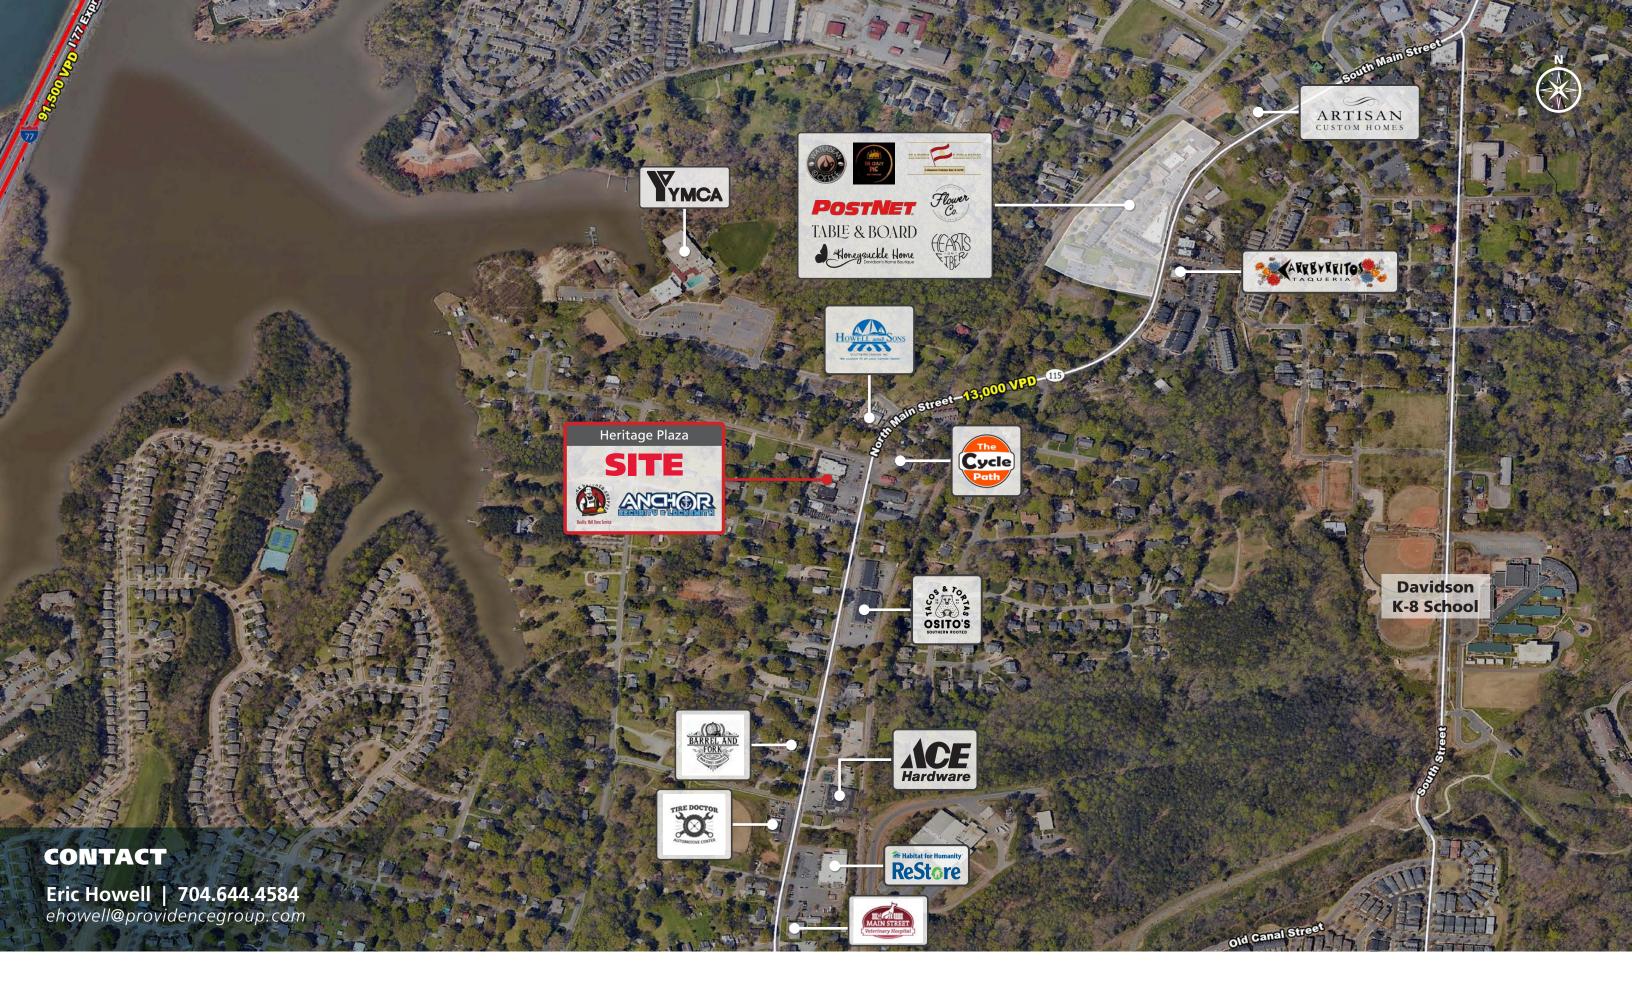

## **PROPERTY HIGHLIGHTS**

Located on the desirable Main Street corridor in Cornelius less than a mile from Davidson College to the North and Downtown Cornelius to the South. Townie is surrounded by dense high-end income in a rapidly growing neighborhood of Cornelius.