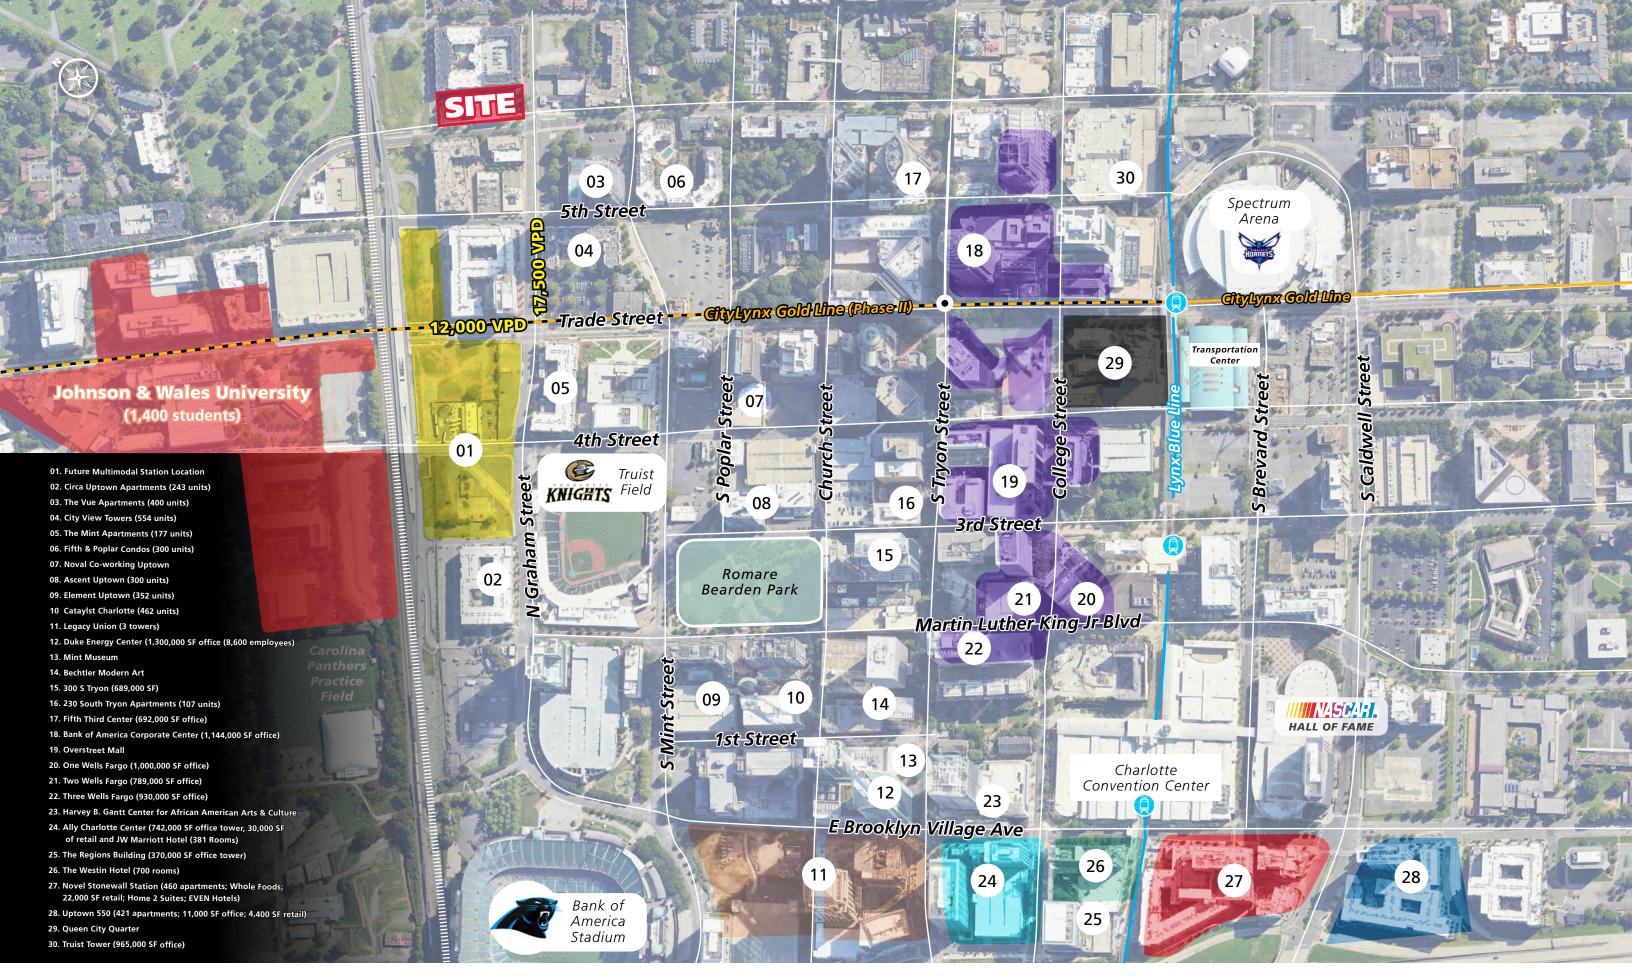

#### **PROPERTY HIGHLIGHTS**

- Three private offices, three conference rooms, open office area, break room, copy room, server room.
- Surface parking spaces available
- Located on the edge of Uptown for easy access to I-77.
- Blocks from Bank of America Stadium, Truist Field, Romare Bearden Park and the Spectrum Center