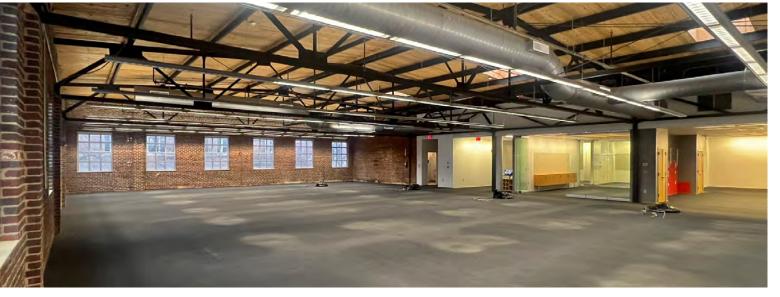

#### **PROPERTY HIGHLIGHTS**

- Three private offices, three conference rooms, open office area, break room, copy room, server room.
- Surface parking spaces available
- Located on the edge of Uptown for easy access to I-77.
- Blocks from Bank of America Stadium, Truist Field, Romare Bearden Park and the Spectrum Center