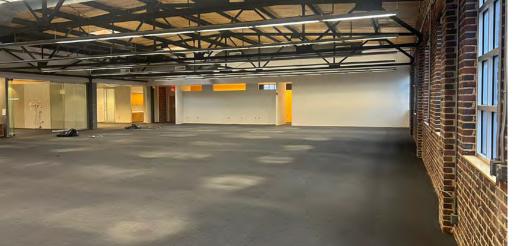

#### **PROPERTY HIGHLIGHTS**

- Three private offices, three conference rooms, open office area, break room, copy room, server room.
- Surface parking spaces available
- Located on the edge of Uptown for easy access to I-77.
- Blocks from Bank of America Stadium, Truist Field, Romare Bearden Park and the Spectrum Center