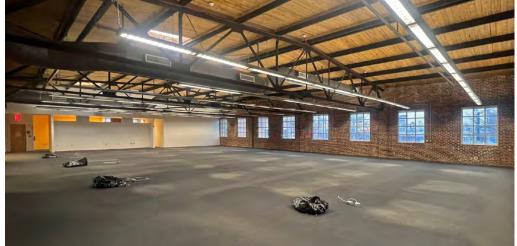

#### **PROPERTY HIGHLIGHTS**

- Three private offices, three conference rooms, open office area, break room, copy room, server room.
- Surface parking spaces available
- Located on the edge of Uptown for easy access to I-77.
- Blocks from Bank of America Stadium, Truist Field, Romare Bearden Park and the Spectrum Center