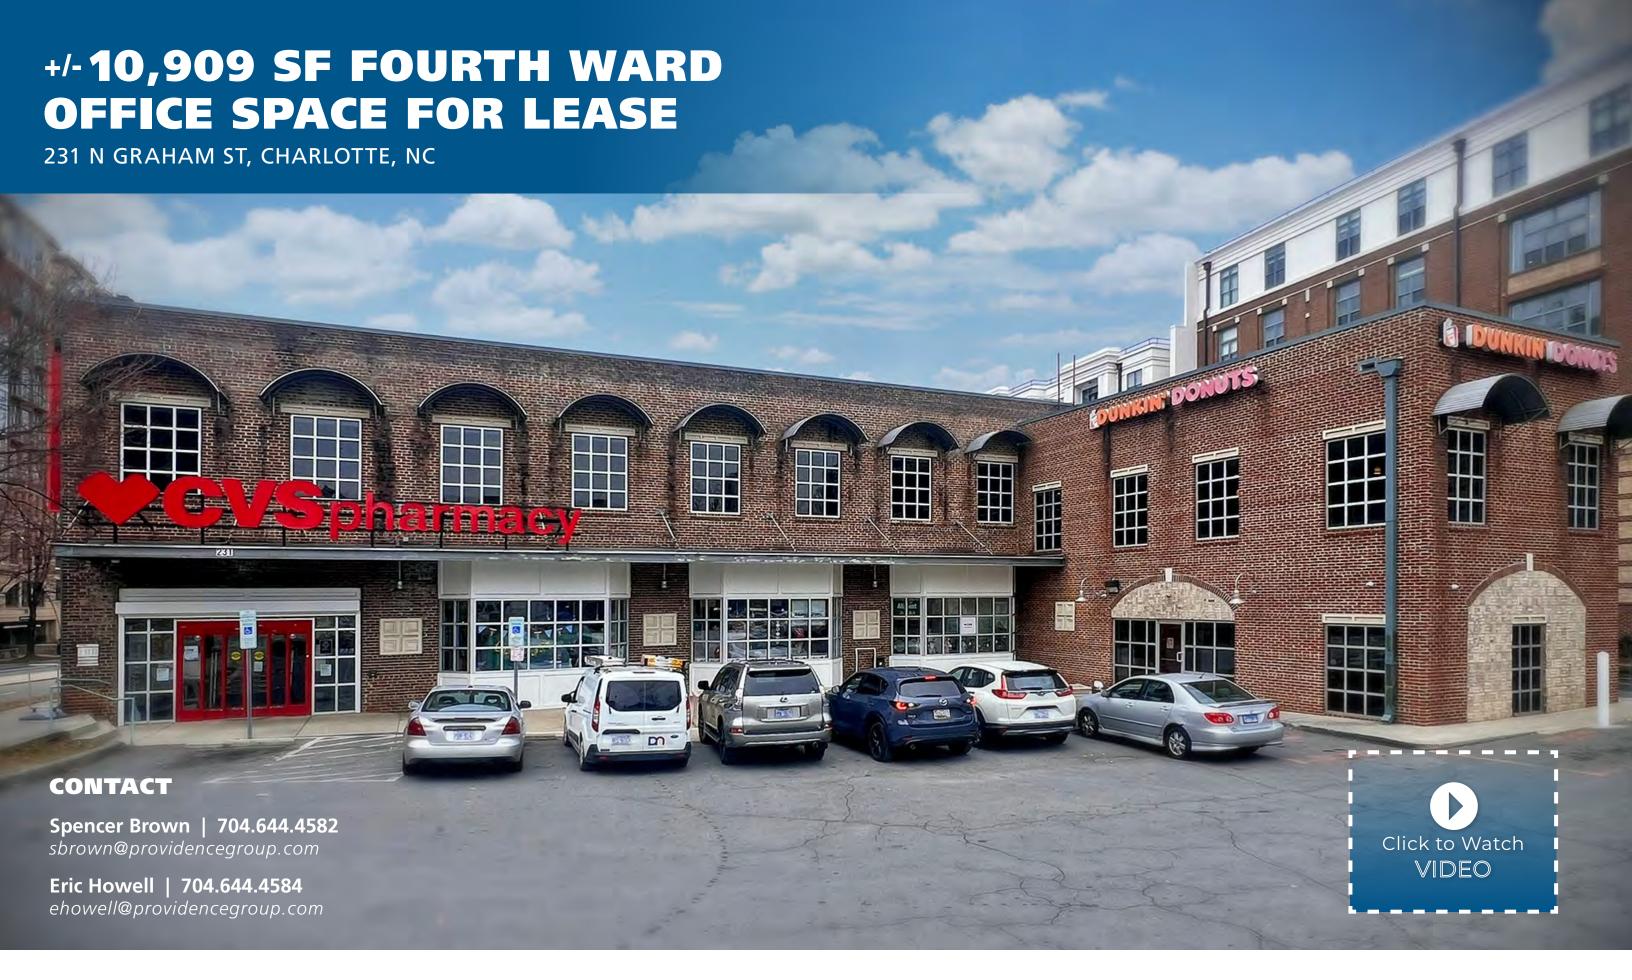

## +/-10,909 SF FOURTH WARD OFFICE SPACE FOR LEASE

231 N GRAHAM ST, CHARLOTTE, NC

#### **PROPERTY / LEASING INFO**

• Floor Size: +/-10,909 SF

• Year Built: 1925

• Zoning: UC (Urban Commercial)

• Lease Rate: \$24.50 full service

#### **PROPERTY HIGHLIGHTS**

- Three private offices, three conference rooms, open office area, break room, copy room, server room.
- Surface parking spaces available
- Located on the edge of Uptown for easy access to I-77.
- Blocks from Bank of America Stadium, Truist Field, Romare Bearden Park and the Spectrum Center

#### **CONTACT**

Spencer Brown | 704.644.4582 | Eric Howell | 704.644.4584 | ehowell@providencegroup.com