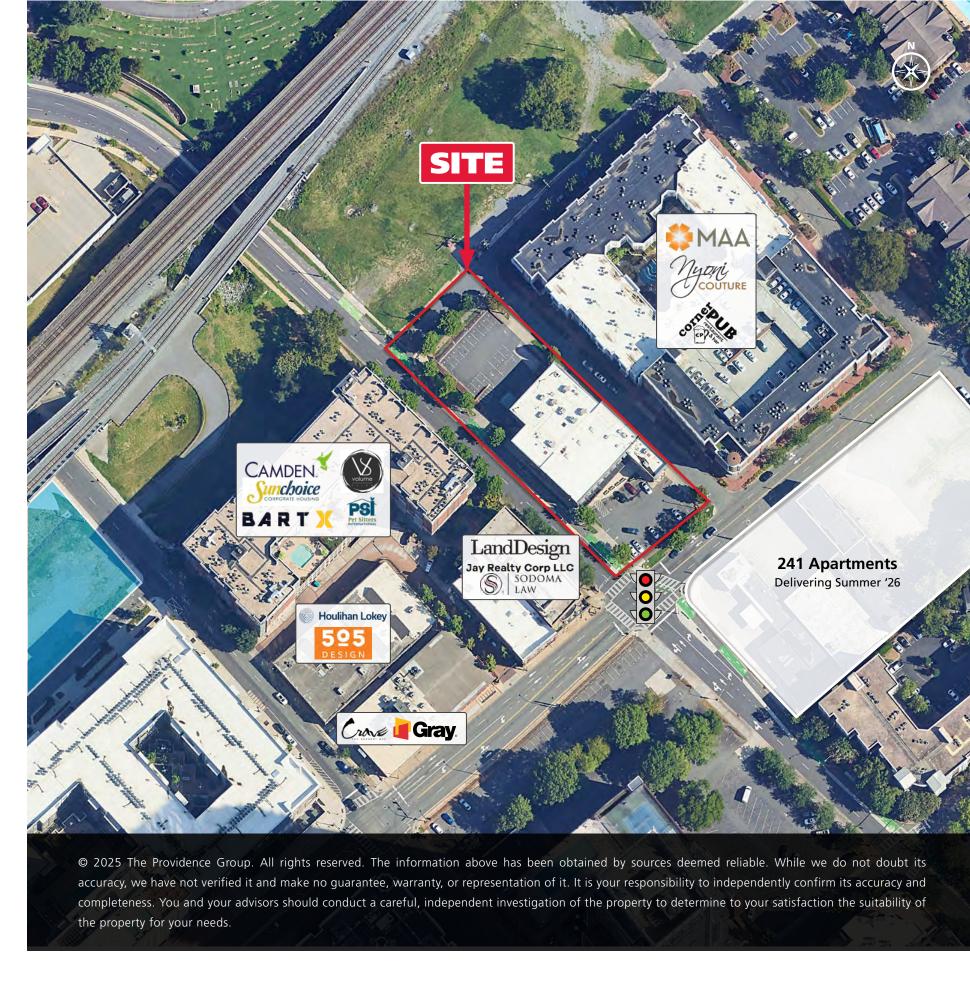

#### **PROPERTY HIGHLIGHTS**

- Three private offices, three conference rooms, open office area, break room, copy room, server room.
- Surface parking spaces available
- Located on the edge of Uptown for easy access to I-77.
- Blocks from Bank of America Stadium, Truist Field, Romare Bearden Park and the Spectrum Center