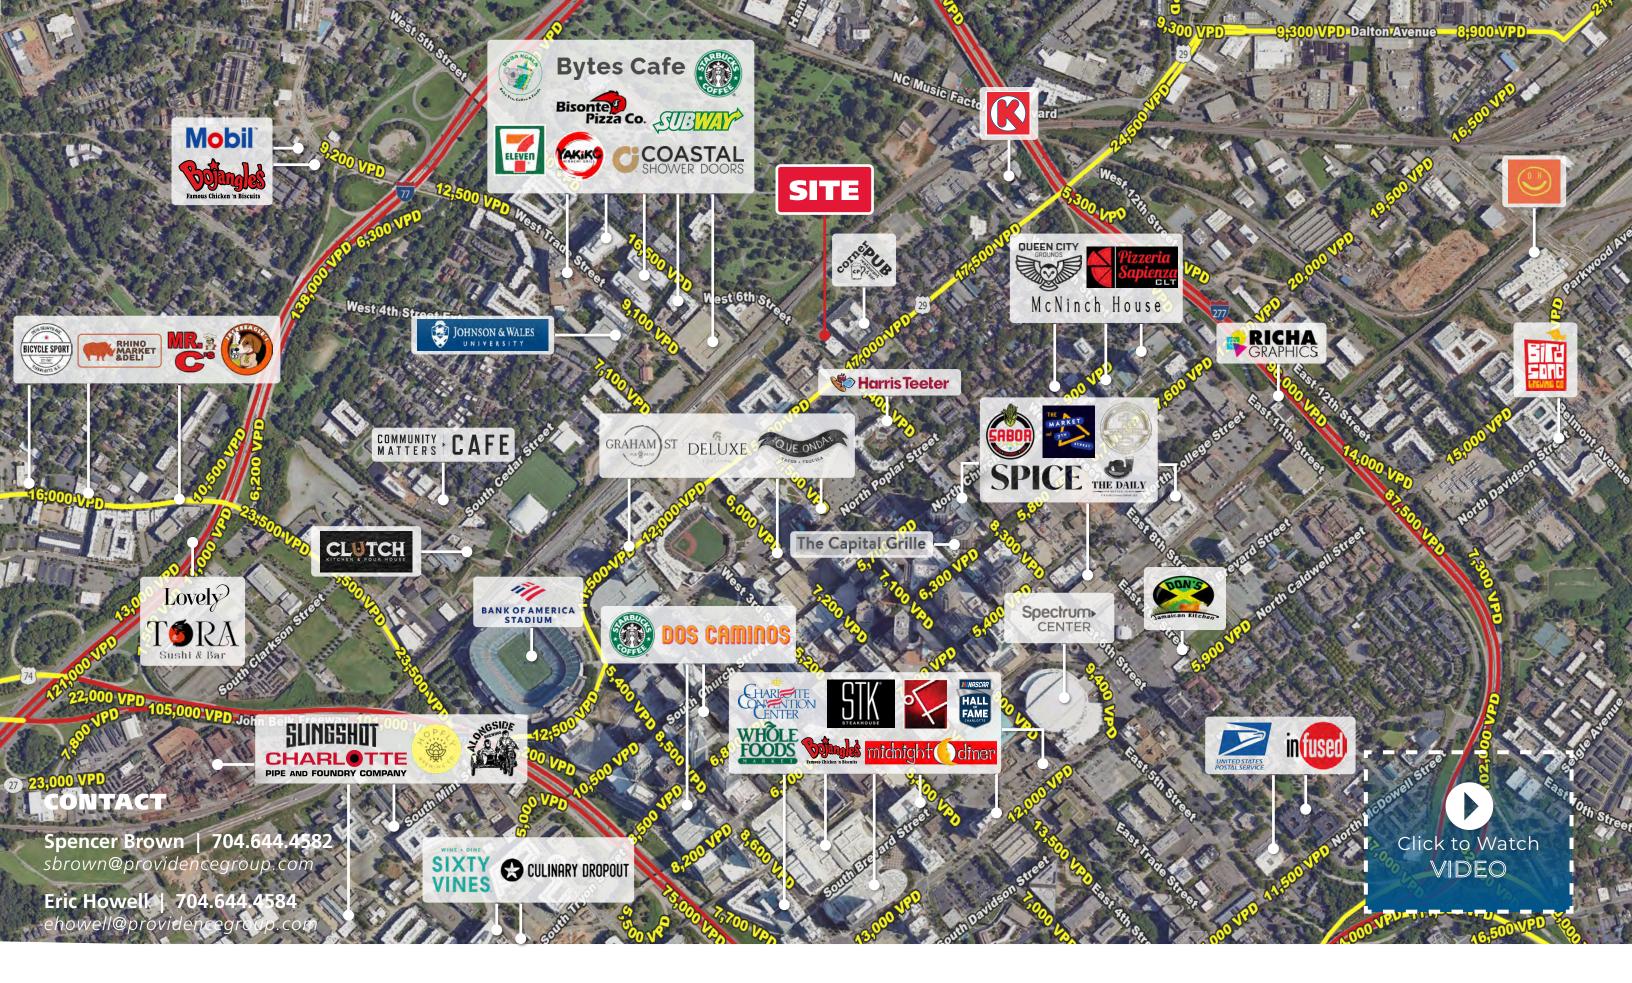

## +/-10,909 SF FOURTH WARD OFFICE SPACE FOR LEASE

231 N GRAHAM ST, CHARLOTTE, NC

#### **PROPERTY HIGHLIGHTS**

- Three private offices, three conference rooms, open office area, break room, copy room, server room.
- Surface parking spaces available
- Located on the edge of Uptown for easy access to I-77.
- Blocks from Bank of America Stadium, Truist Field, Romare Bearden Park and the Spectrum Center

# +/-10,909 SF FOURTH WARD OFFICE SPACE FOR LEASE

231 N GRAHAM ST, CHARLOTTE, NC

#### CONTACT

**Spencer Brown | 704.644.4582** sbrown@providencegroup.com

**Eric Howell | 704.644.4584** ehowell@providencegroup.com

### +/-10,909 SF FOURTH WARD OFFICE SPACE FOR LEASE

231 N GRAHAM ST, CHARLOTTE, NC