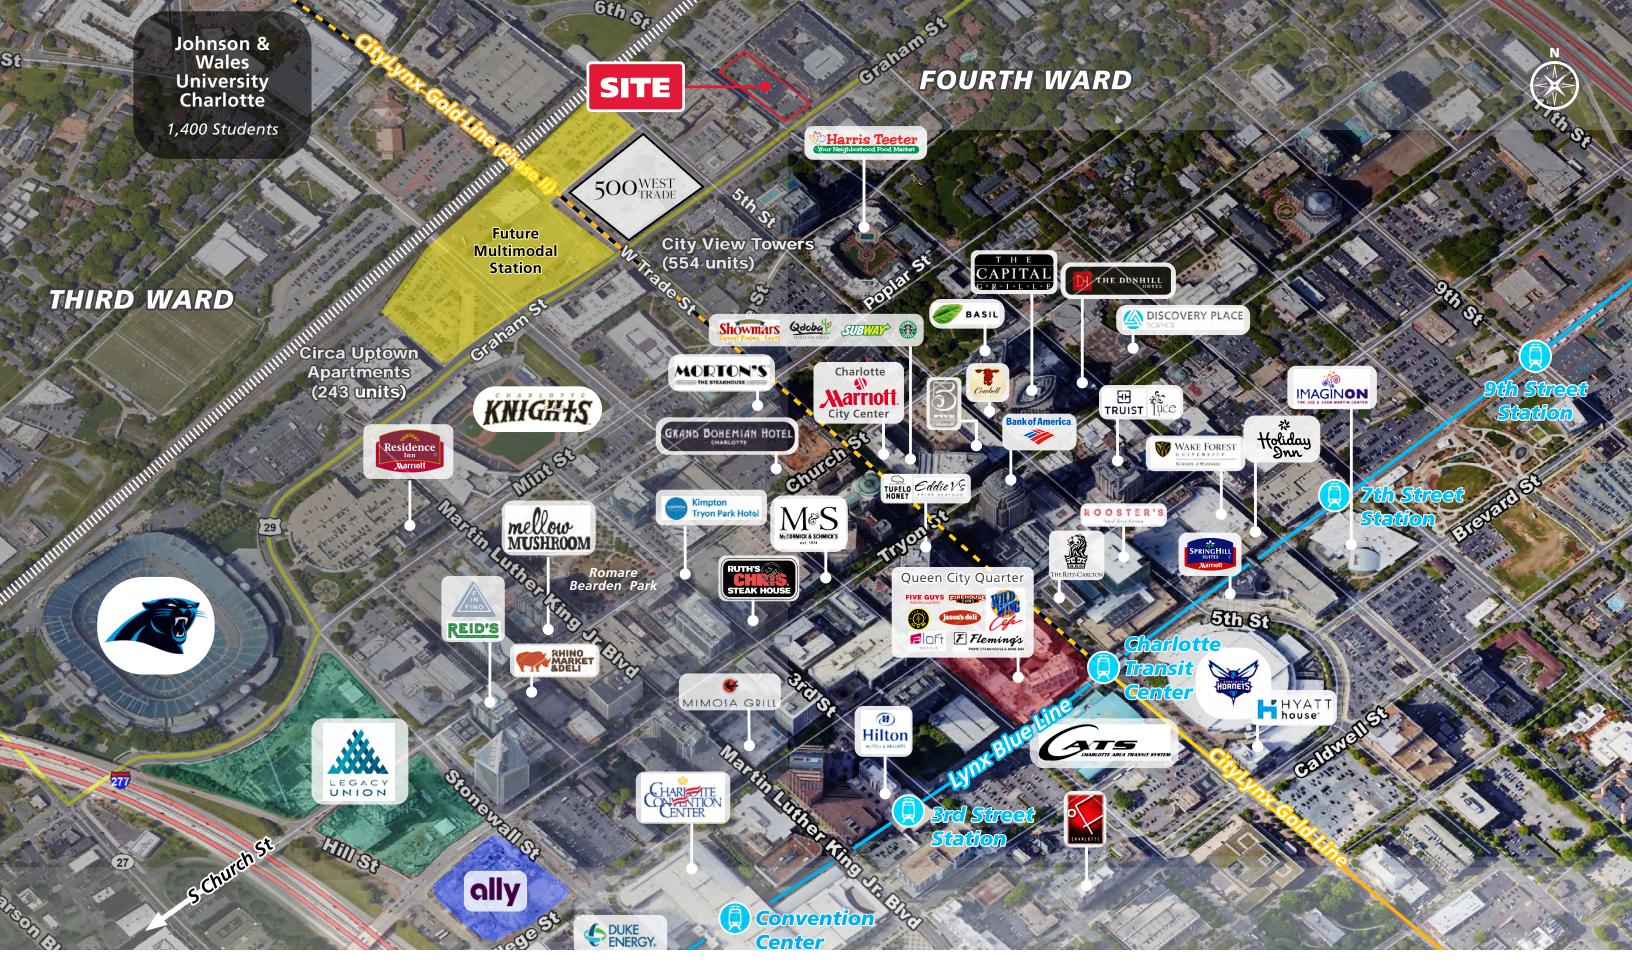

## +/-10,909 SF FOURTH WARD OFFICE SPACE FOR LEASE

231 N GRAHAM ST, CHARLOTTE, NC

#### **PROPERTY HIGHLIGHTS**

- Three private offices, three conference rooms, open office area, break room, copy room, server room.
- Surface parking spaces available
- Located on the edge of Uptown for easy access to I-77.
- Blocks from Bank of America Stadium, Truist Field, Romare Bearden Park and the Spectrum Center

# +/-10,909 SF FOURTH WARD OFFICE SPACE FOR LEASE

231 N GRAHAM ST, CHARLOTTE, NC

### +/-10,909 SF FOURTH WARD OFFICE SPACE FOR LEASE

231 N GRAHAM ST, CHARLOTTE, NC