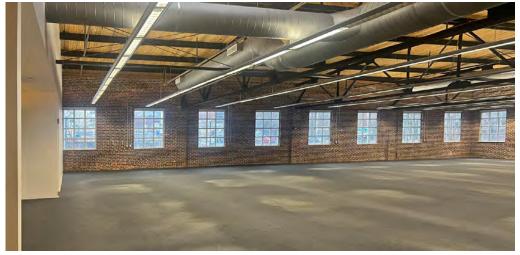

#### **PROPERTY HIGHLIGHTS**

- Three private offices, three conference rooms, open office area, break room, copy room, server room.
- Surface parking spaces available
- Located on the edge of Uptown for easy access to I-77.
- Blocks from Bank of America Stadium, Truist Field, Romare Bearden Park and the Spectrum Center