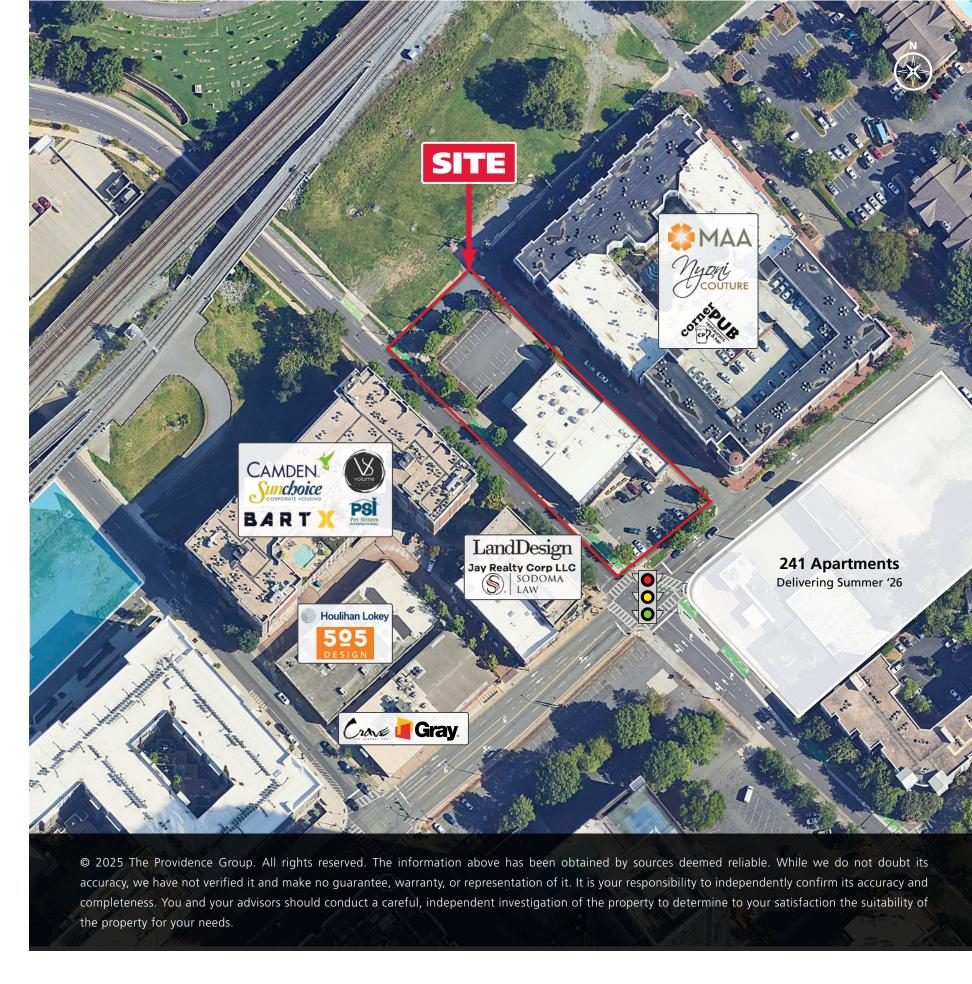

#### **PROPERTY HIGHLIGHTS**

- Three private offices, three conference rooms, open office area, break room, copy room, server room.
- Surface parking spaces available
- Located on the edge of Uptown for easy access to I-77.
- Blocks from Bank of America Stadium, Truist Field, Romare Bearden Park and the Spectrum Center