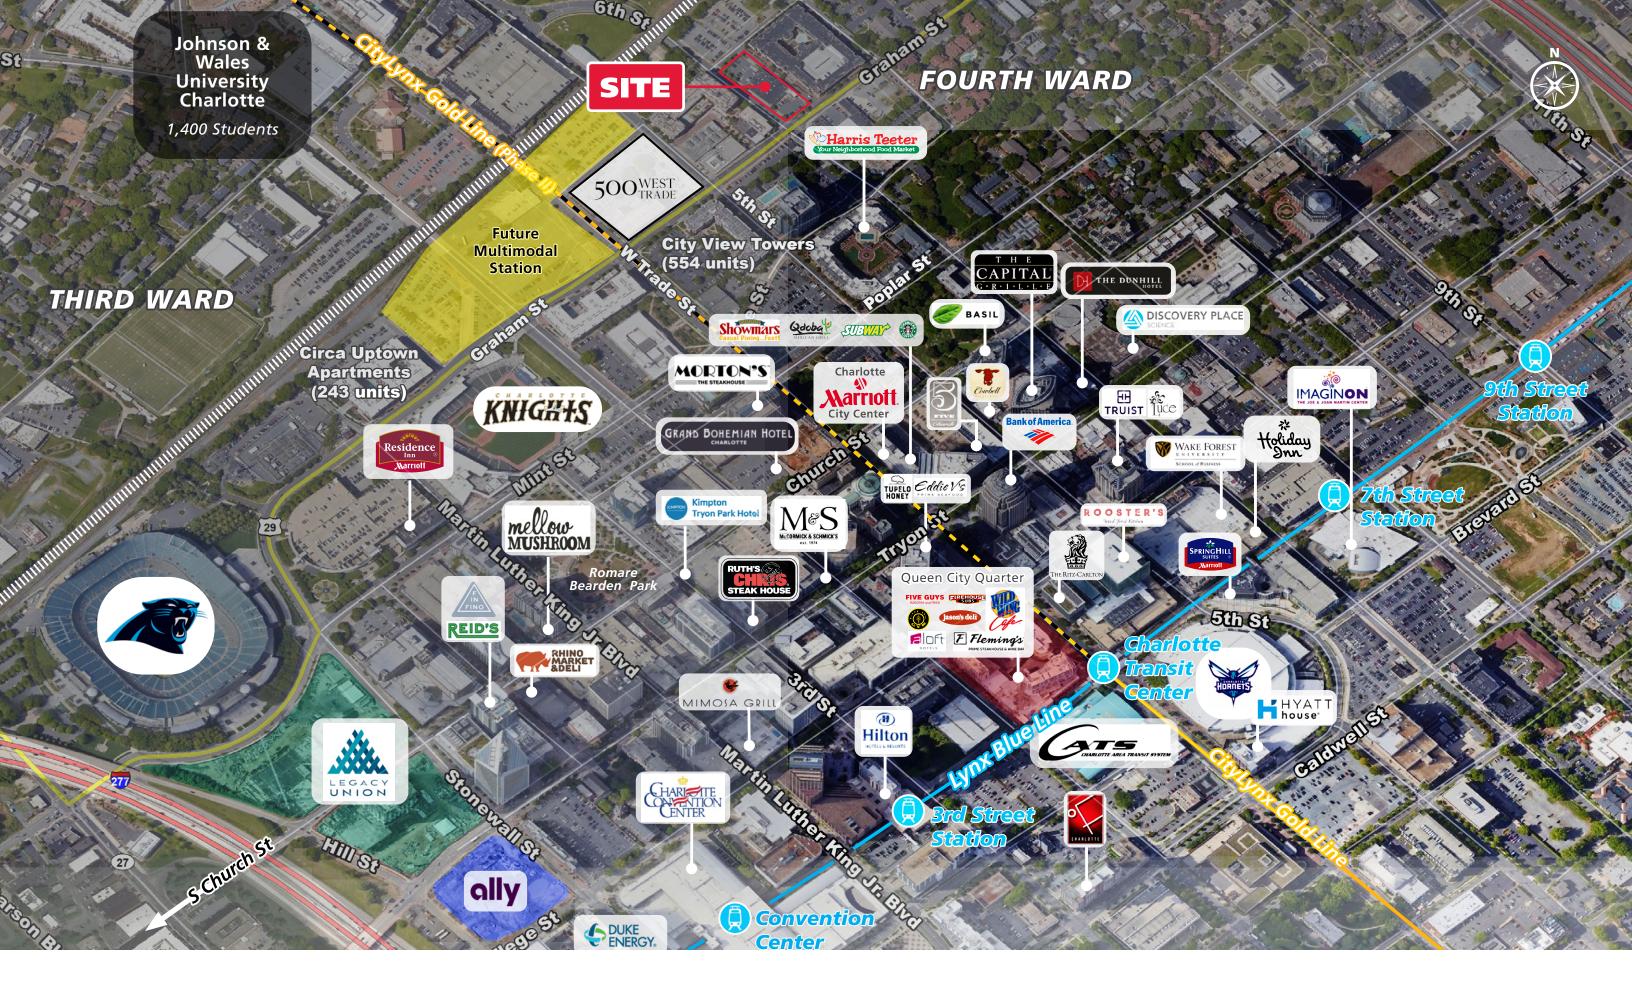

## +/-10,909 SF FOURTH WARD OFFICE SPACE FOR LEASE

231 N GRAHAM ST, CHARLOTTE, NC

#### **PROPERTY HIGHLIGHTS**

- Three private offices, three conference rooms, open office area, break room, copy room, server room.
- Surface parking spaces available
- Located on the edge of Uptown for easy access to I-77.
- Blocks from Bank of America Stadium, Truist Field, Romare Bearden Park and the Spectrum Center