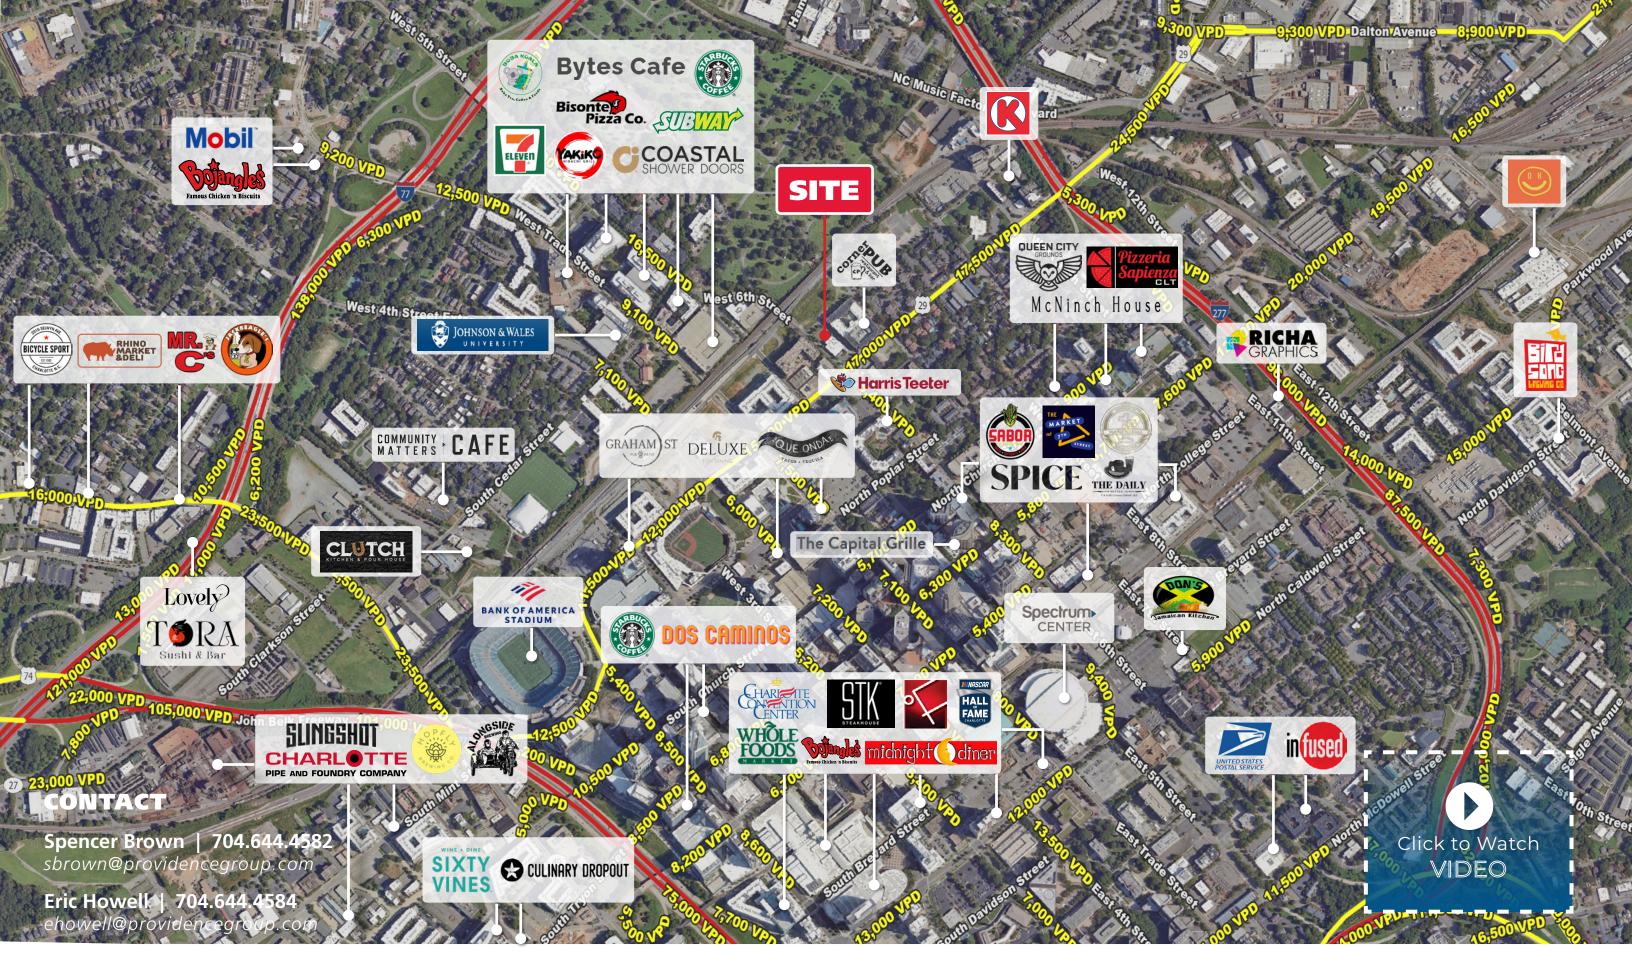

# +/-10,909 SF FOURTH WARD OFFICE SPACE FOR LEASE

231 N GRAHAM ST, CHARLOTTE, NC

#### CONTACT

**Spencer Brown | 704.644.4582** sbrown@providencegroup.com

**Eric Howell | 704.644.4584** ehowell@providencegroup.com