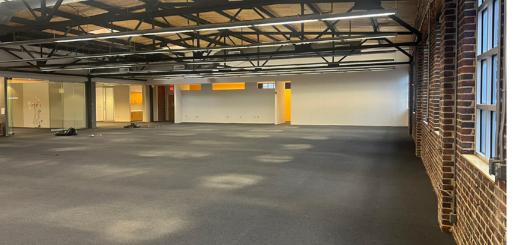

#### **PROPERTY HIGHLIGHTS**

- Three private offices, three conference rooms, open office area, break room, copy room, server room.
- Surface parking spaces available
- Located on the edge of Uptown for easy access to I-77.
- Blocks from Bank of America Stadium, Truist Field, Romare Bearden Park and the Spectrum Center