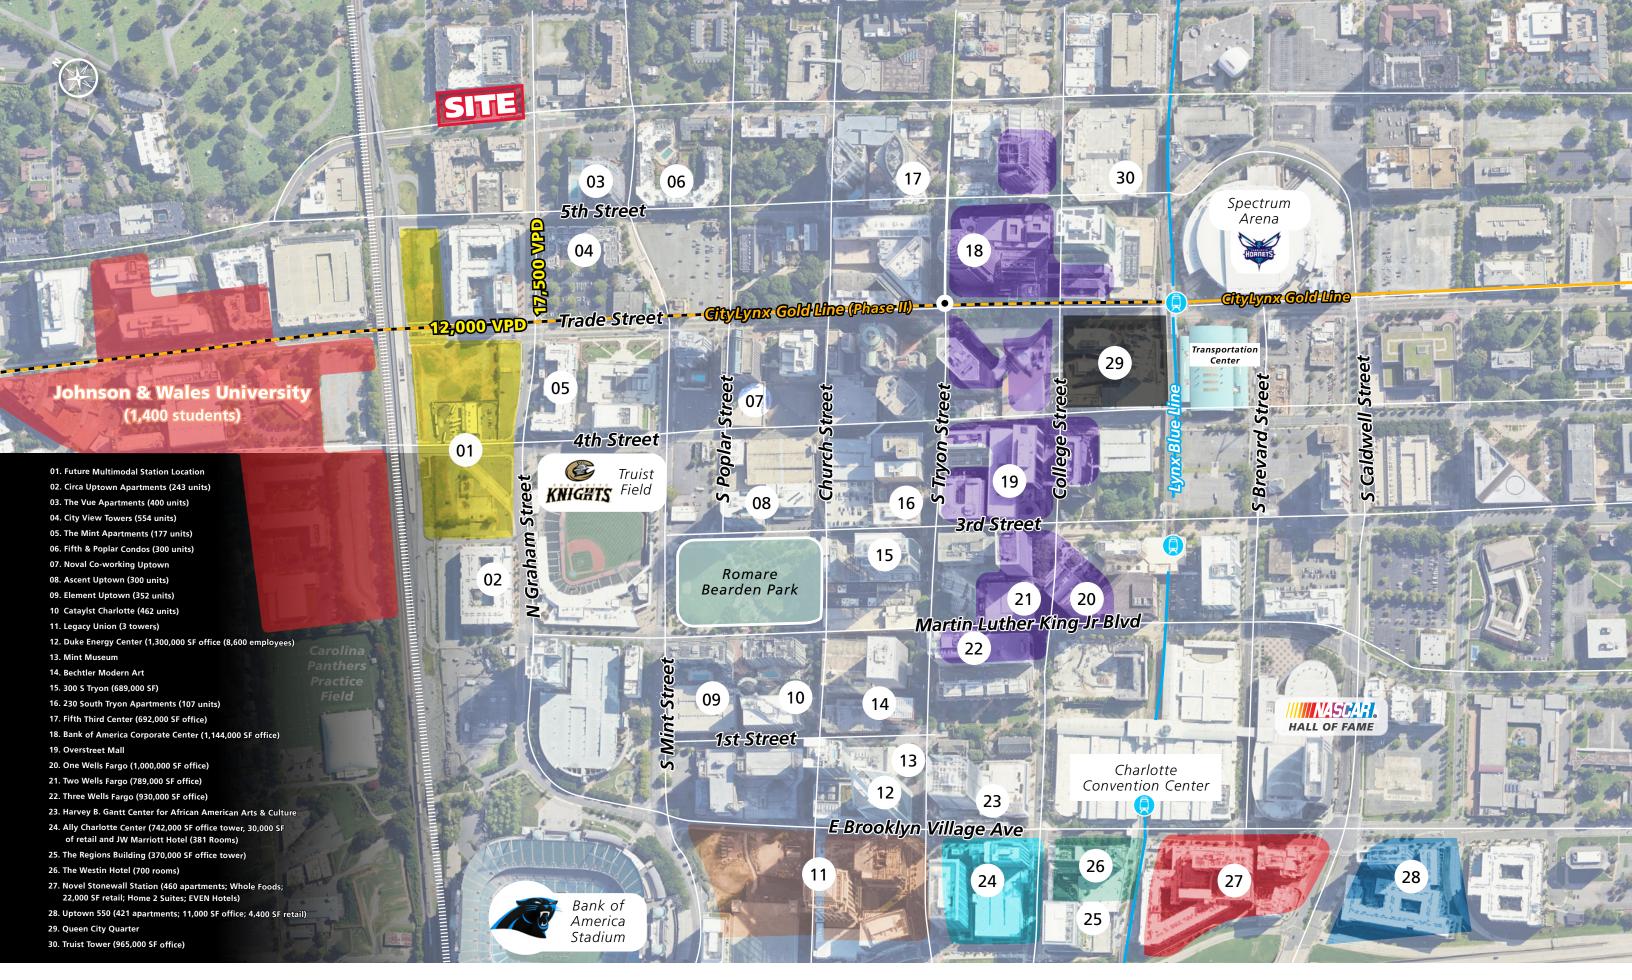

#### **PROPERTY HIGHLIGHTS**

- Three private offices, three conference rooms, open office area, break room, copy room, server room.
- Surface parking spaces available
- Located on the edge of Uptown for easy access to I-77.
- Blocks from Bank of America Stadium, Truist Field, Romare Bearden Park and the Spectrum Center