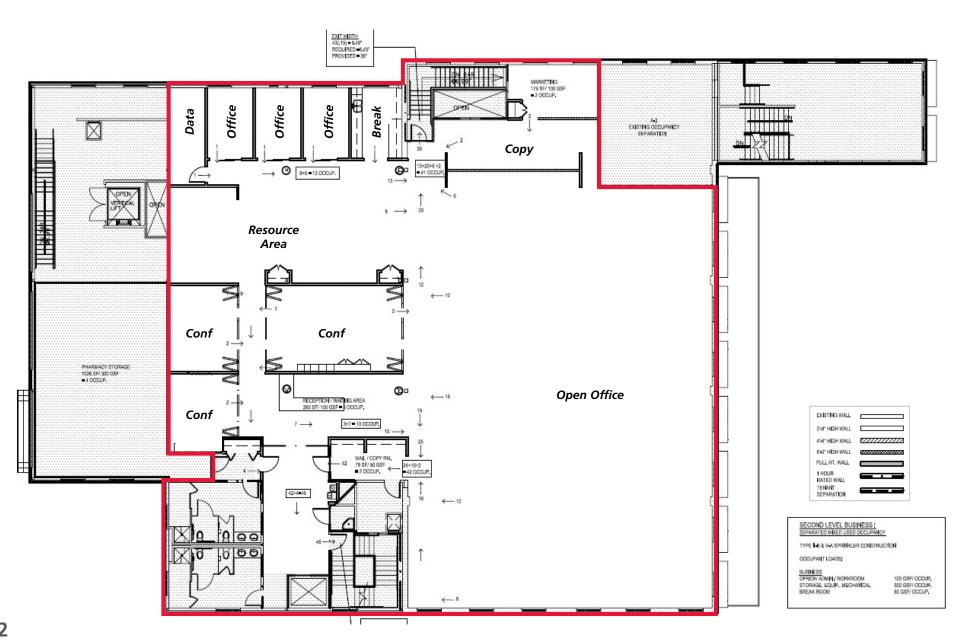

#### **PROPERTY HIGHLIGHTS**

- Three private offices, three conference rooms, open office area, break room, copy room, server room.
- Surface parking spaces available
- Located on the edge of Uptown for easy access to I-77.
- Blocks from Bank of America Stadium, Truist Field, Romare Bearden Park and the Spectrum Center