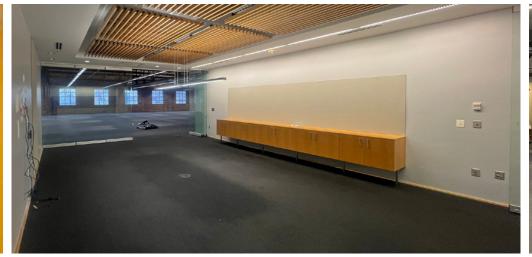

#### **PROPERTY HIGHLIGHTS**

- Three private offices, three conference rooms, open office area, break room, copy room, server room.
- Surface parking spaces available
- Located on the edge of Uptown for easy access to I-77.
- Blocks from Bank of America Stadium, Truist Field, Romare Bearden Park and the Spectrum Center