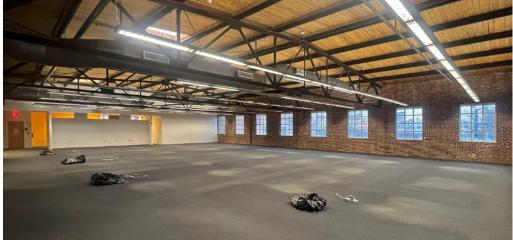

#### **PROPERTY HIGHLIGHTS**

- Three private offices, three conference rooms, open office area, break room, copy room, server room.
- Surface parking spaces available
- Located on the edge of Uptown for easy access to I-77.
- Blocks from Bank of America Stadium, Truist Field, Romare Bearden Park and the Spectrum Center