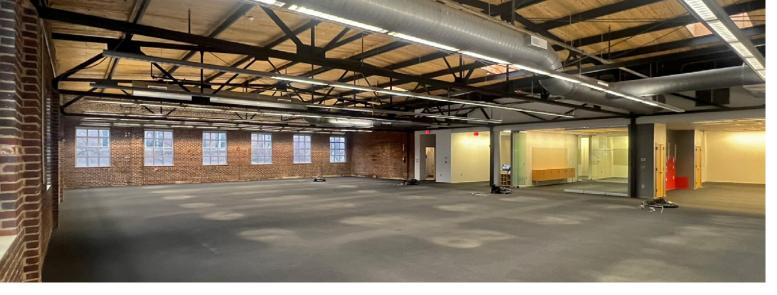

#### **PROPERTY HIGHLIGHTS**

- Three private offices, three conference rooms, open office area, break room, copy room, server room.
- Surface parking spaces available
- Located on the edge of Uptown for easy access to I-77.
- Blocks from Bank of America Stadium, Truist Field, Romare Bearden Park and the Spectrum Center