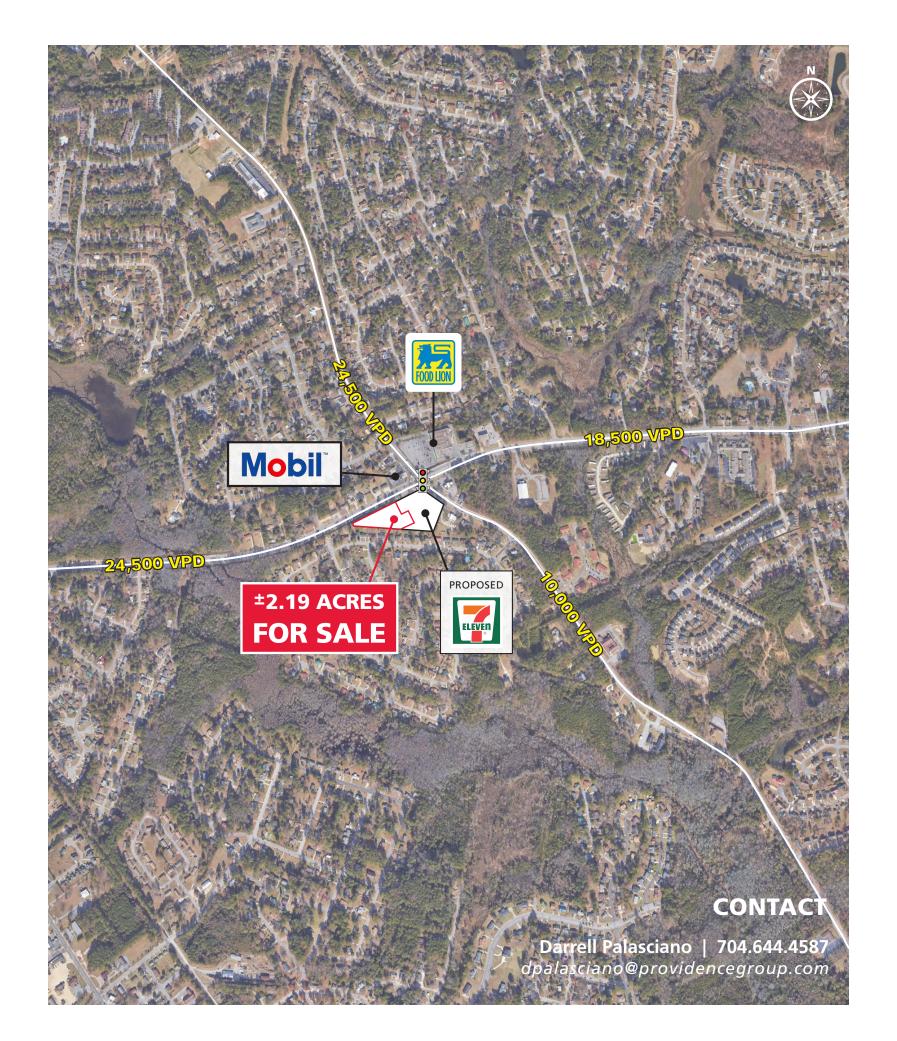

# **OUTPARCEL FOR SALE**

COUNTRY CLUB DR & ROSEHILL RD. FAYETTEVILLE, NC 28311

**±2.19 ACRES AVAILABLE ADJACENT TO NEW 7-11** 

**CALL FOR DETAILS** 

**Darrell Palasciano** 704.644.4587

dpalasciano@providencegroup.com

### **LEASING INFORMATION**

• For Sale - \$549,000

• Acres: ±2.19

• Zoning: LC (Limited Commercial)

#### **PROPERTY HIGHLIGHTS**

- Outparcel available for sale beside the proposed new
- Located at the intersection of Country Club Drive and Rosehill Rd in Fayetteville, NC
- Cross-access with Food Lion and both roads
- Across the street from Food Lion shopping center.
- Rare in-fill location with most retail uses permitted
- Delivery Condition: Graded with utilities, access drives and common detention.
- 24,500 VPD on Country Club Drive