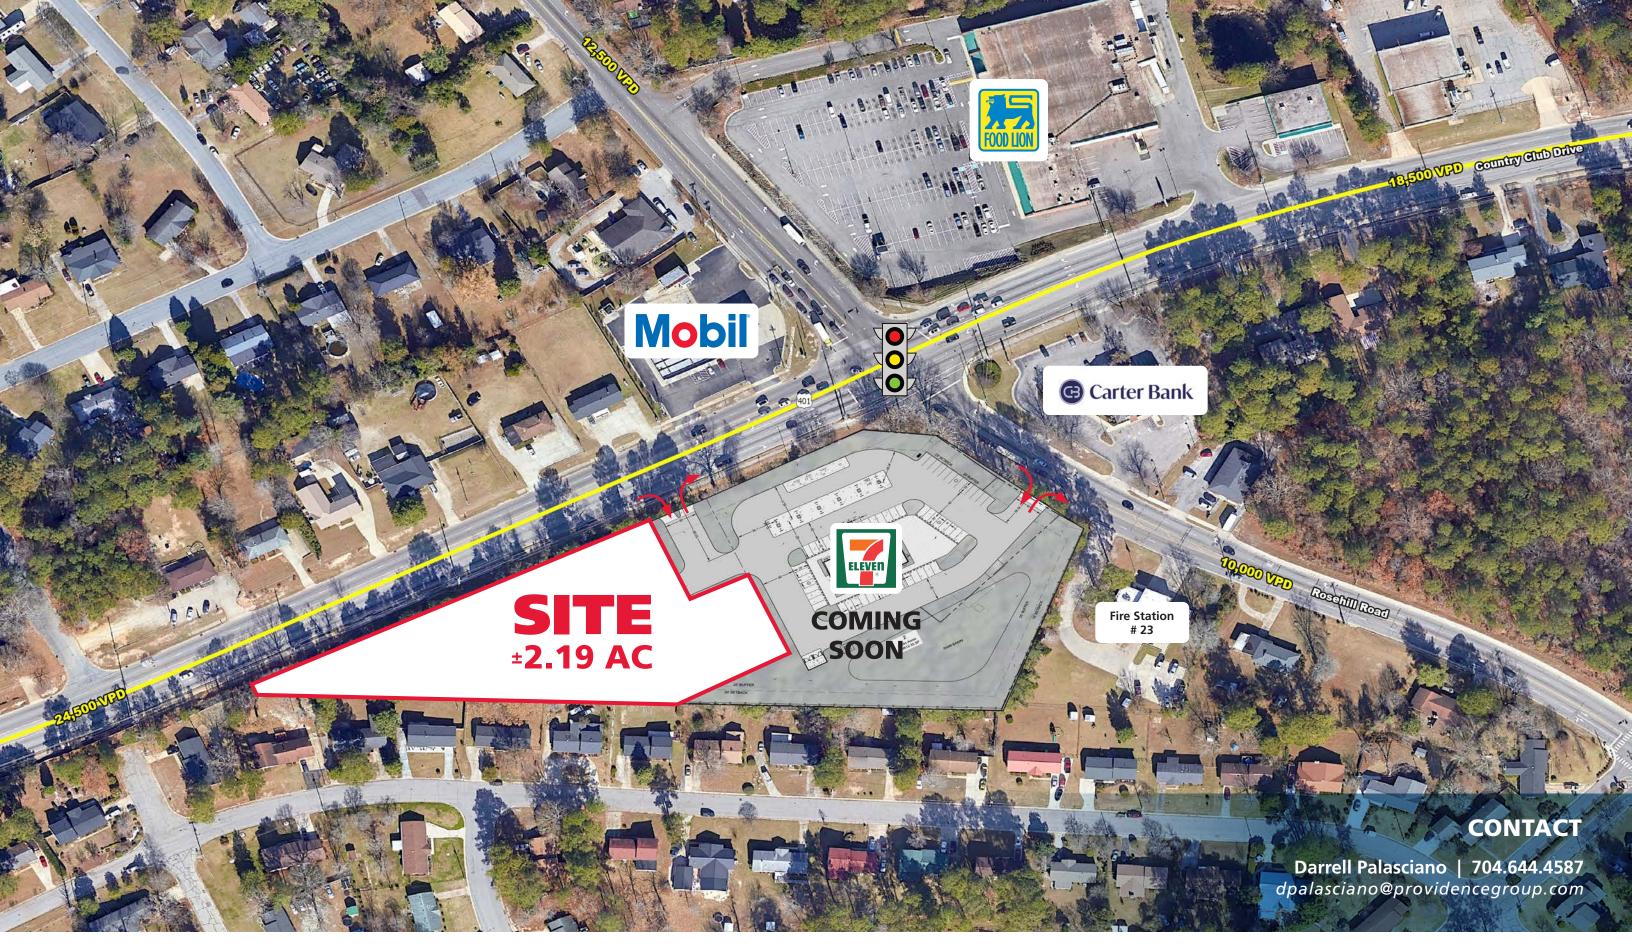

# **OUTPARCEL FOR SALE**

COUNTRY CLUB DR & ROSEHILL RD. FAYETTEVILLE, NC 28311

**±2.19 ACRES AVAILABLE ADJACENT TO NEW 7-11** 

**CALL FOR DETAILS** 

**Darrell Palasciano** 704.644.4587

dpalasciano@providencegroup.com

### **LEASING INFORMATION**

• For Sale - \$549,000

• Acres: ±2.19

• Zoning: LC (Limited Commercial)

#### **PROPERTY HIGHLIGHTS**

- Outparcel available for sale beside the proposed new
- Located at the intersection of Country Club Drive and Rosehill Rd in Fayetteville, NC
- Cross-access with Food Lion and both roads
- Across the street from Food Lion shopping center.
- Rare in-fill location with most retail uses permitted
- Delivery Condition: Graded with utilities, access drives and common detention.
- 24,500 VPD on Country Club Drive