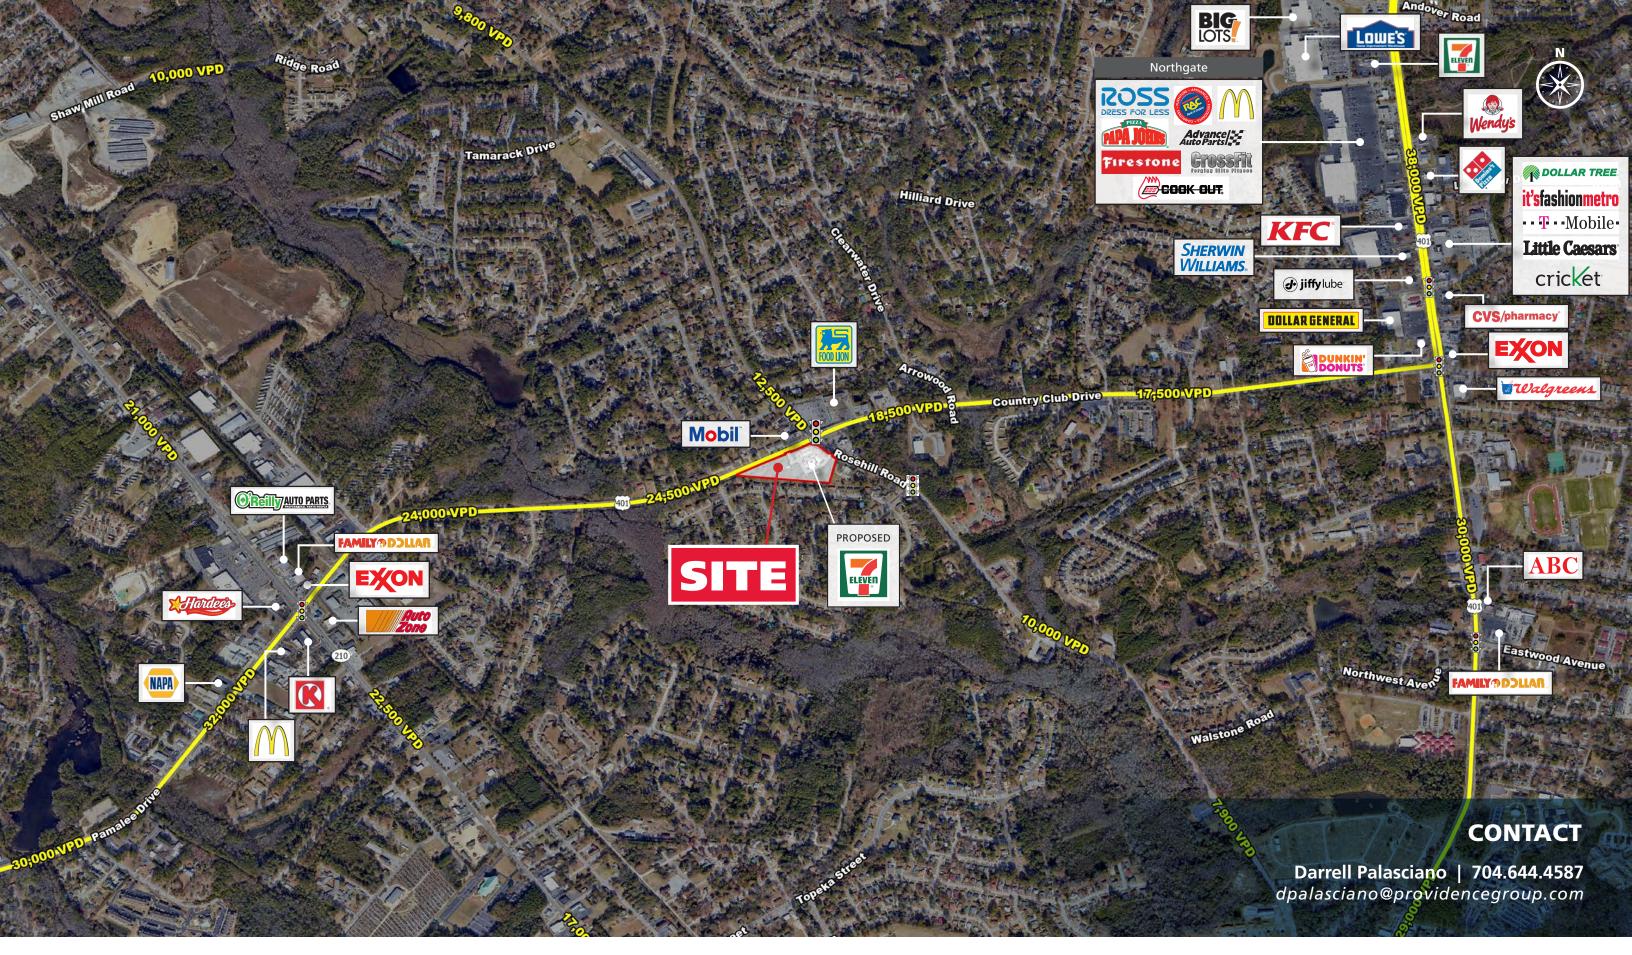

## COUNTRY CLUB DR & ROSEHILL RD | FAYETTEVILLE, NC

#### **PROPERTY HIGHLIGHTS**

- Outparcel available for sale beside the proposed new
- Located at the intersection of Country Club Drive and Rosehill Rd in Fayetteville, NC
- Cross-access with Food Lion and both roads
- Across the street from Food Lion shopping center.
- Rare in-fill location with most retail uses permitted
- Delivery Condition: Graded with utilities, access drives and common detention.
- 24,500 VPD on Country Club Drive