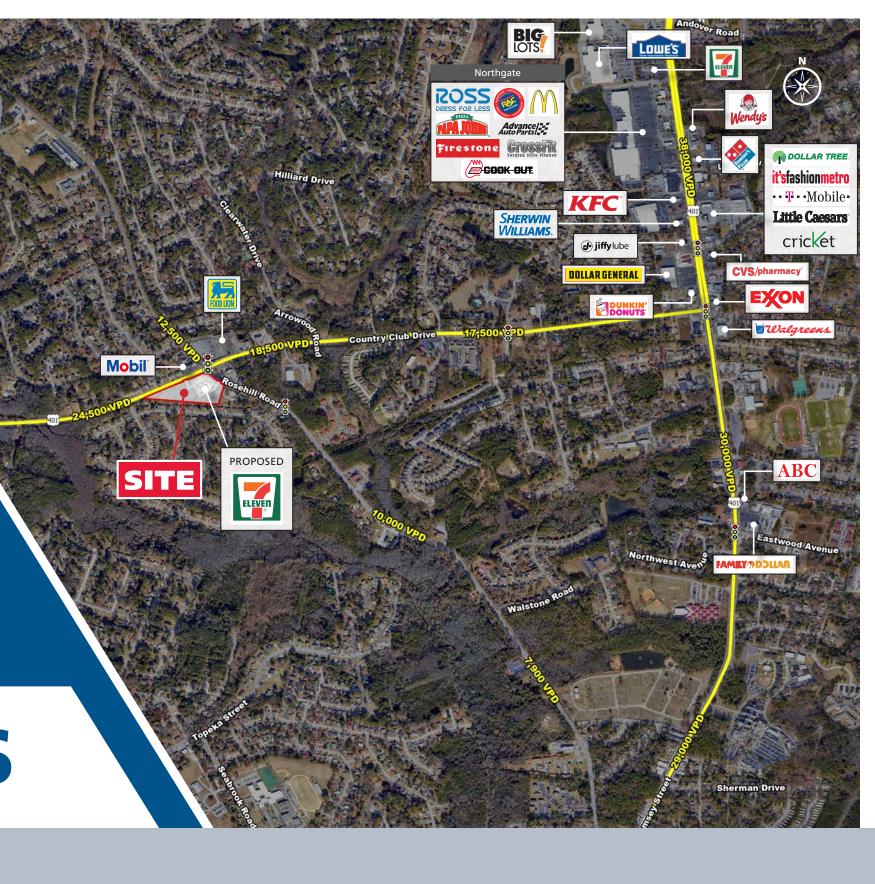

# **OUTPARCEL FOR SALE**

COUNTRY CLUB DR & ROSEHILL RD. FAYETTEVILLE, NC 28311

**±2.19 ACRES AVAILABLE ADJACENT TO NEW 7-11** 

**CALL FOR DETAILS** 

**Darrell Palasciano** 704.644.4587

dpalasciano@providencegroup.com

#### **PROPERTY HIGHLIGHTS**

- Outparcel available for sale beside the proposed new
- Located at the intersection of Country Club Drive and Rosehill Rd in Fayetteville, NC
- Cross-access with Food Lion and both roads
- Across the street from Food Lion shopping center.
- Rare in-fill location with most retail uses permitted
- Delivery Condition: Graded with utilities, access drives and common detention.
- 24,500 VPD on Country Club Drive