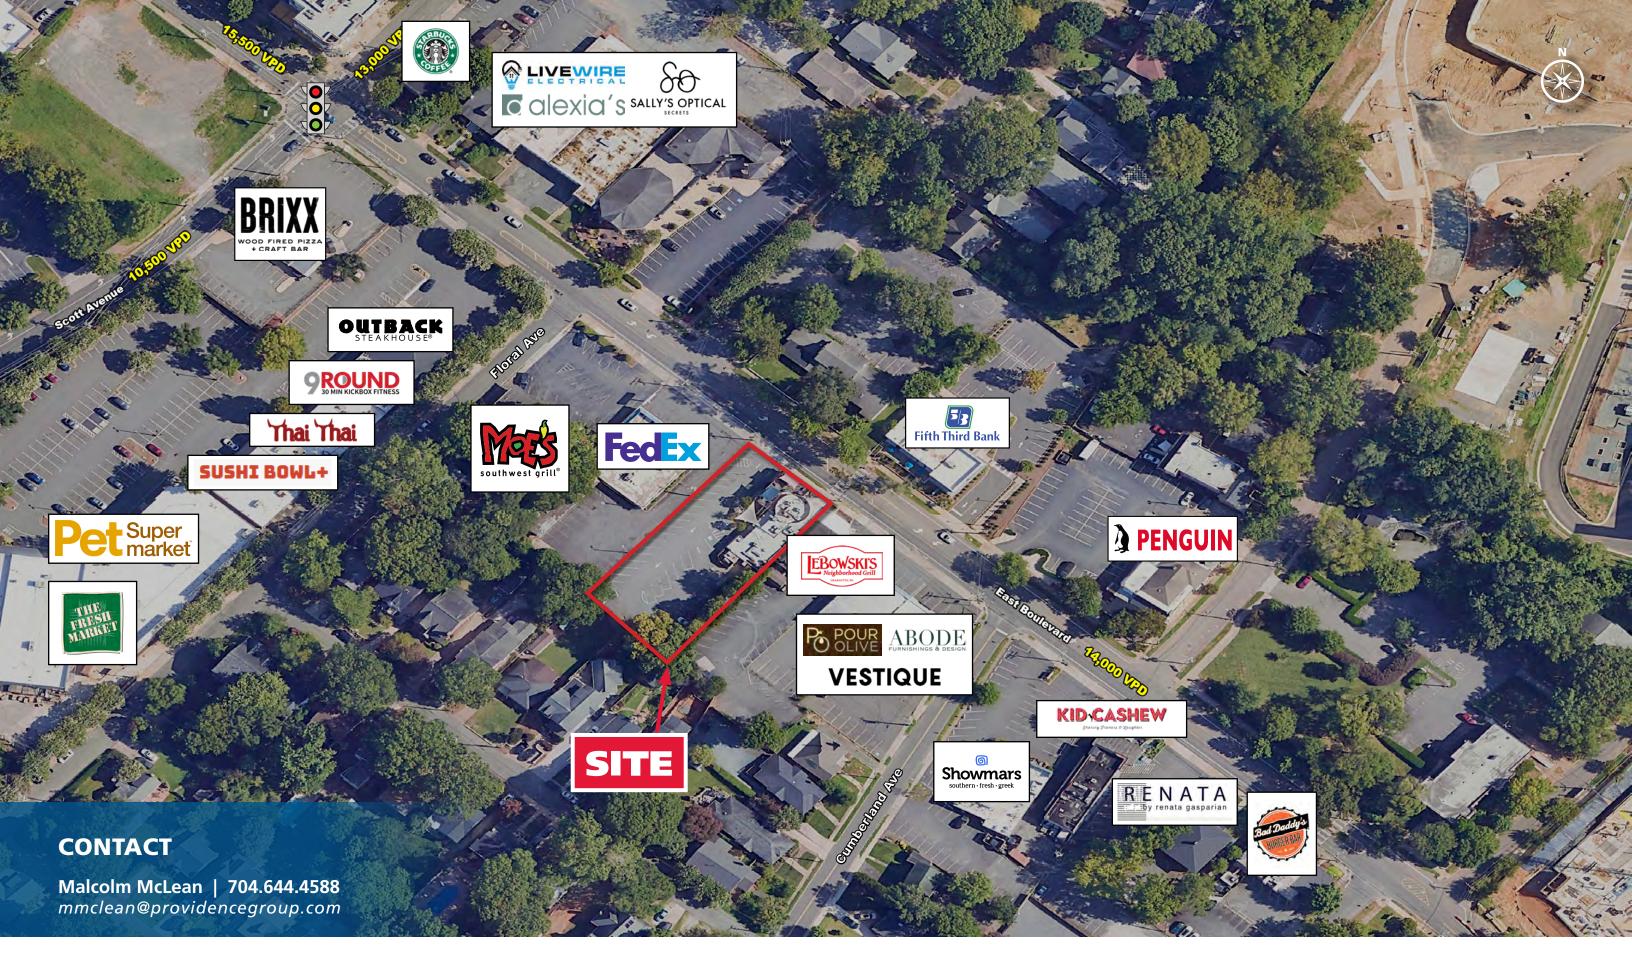

## **CONTACT**

Malcolm McLean | 704.644.4588 mmclean@providencegroup.com

### **PROPERTY HIGHLIGHTS**

- Located in desirable Dilworth neighborhood
- Excellent Visibility
- Walkable neighborhood
- Full access onto East Blvd
- 32 parking spaces + handicap
- Close proximity to Atrium Health Carolinas Medical Center