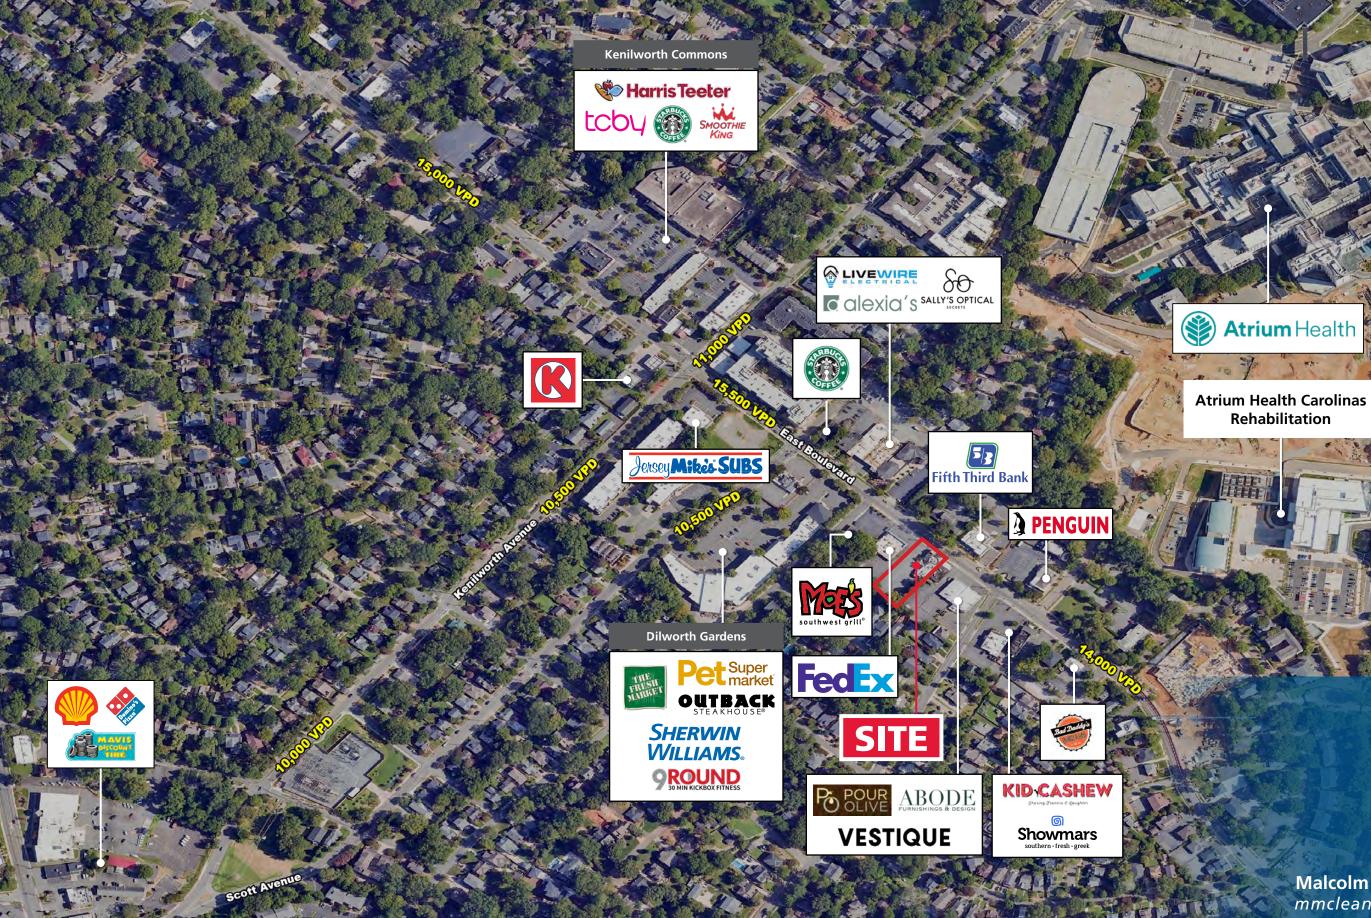

## CONTACT

Malcolm McLean | 704.644.4588 mmclean@providencegroup.com

### **PROPERTY HIGHLIGHTS**

- Located in desirable Dilworth neighborhood
- Excellent Visibility
- Walkable neighborhood
- Full access onto East Blvd
- 32 parking spaces + handicap
- Close proximity to Atrium Health Carolinas Medical Center