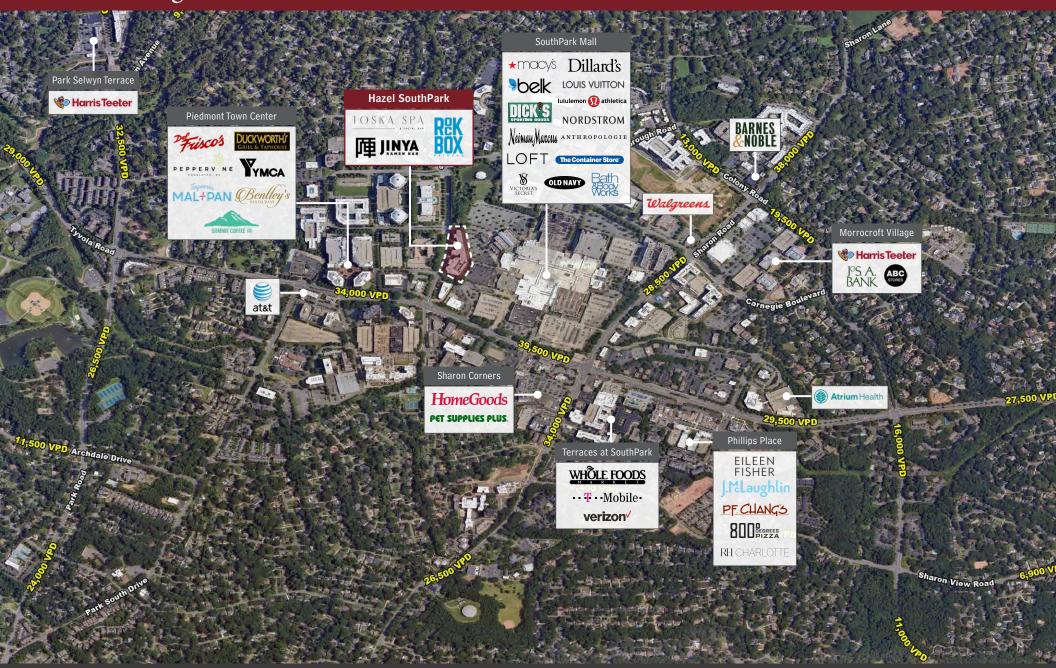

ffice spaces provide flexibility for storage, workspace, or private client meetings.
- Prime Location Situated in the vibrant SouthPark district, surrounded by high-end shopping, dining, and affluent clientele.

This **turnkey retail space** is an exceptional opportunity for brands looking to establish a presence in one of Charlotte's most sought-after retail corridors.

|                    | 1 Mile    | 3 Miles   | 5 Miles   |
|--------------------|-----------|-----------|-----------|
| Population (2024)  | 12,580    | 96,854    | 264,727   |
| Households         | 6,565     | 43,367    | 123,449   |
| Average HH Income  | \$223,492 | \$219,453 | \$171,336 |
| Daytime Population | 30,805    | 64,108    | 194,303   |







## Floor Plan



## Surrounding Area Coveted SouthPark District





# **Interior Photos**













4401 Barclay Downs Drive | Charlotte, NC 28209

#### Contact Us



#### Lauren Faulkenberry

Ifaulkenberry@providencegroup.com 704.315.6594

© 2025 The Providence Group. All rights reserved. The information above has been obtained by sources deemed reliable. While we do not doubt its accuracy, we have not verified it and make no guarantee, warranty, or representation of it. It is your responsibility to independently confirm its accuracy and completeness. You and your advisors should conduct a careful, independent investigation of the property to determine to your satisfaction the suitability of the property for your needs.