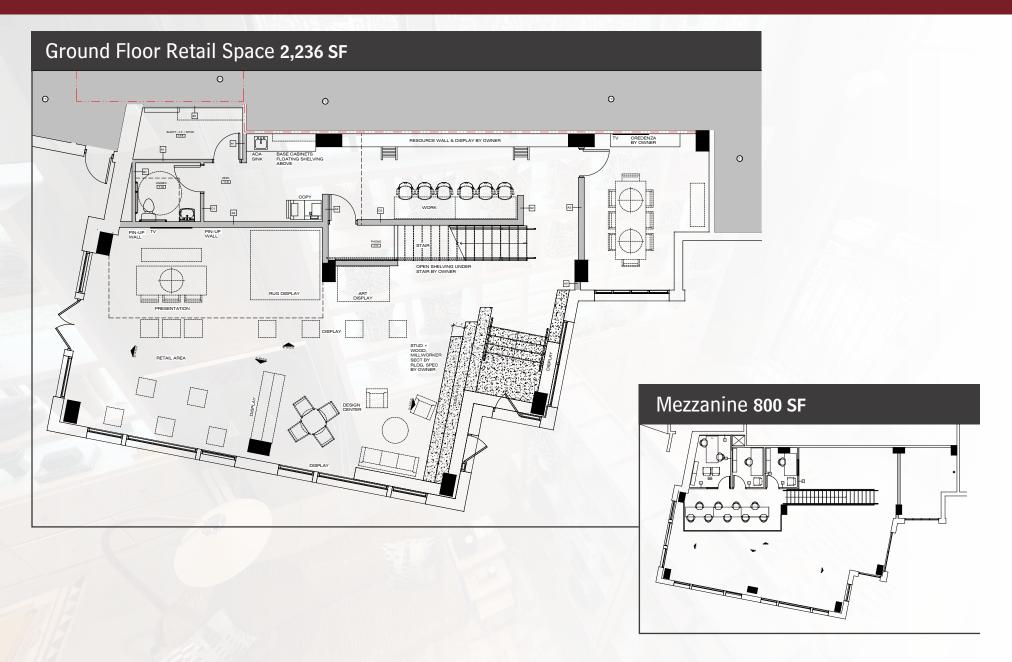

## Floor Plan

### Property Highlights

This **2,236 SF** beautifully designed retail unit is available for sublease in the highly sought-after SouthPark area of Charlotte. The modern, light-filled space offers an upscale and inviting atmosphere, perfect for a boutique, showroom, or specialty retail concept. The space is on the ground floor of Hazel SouthPark. Other tenants include Jinya Ramen, Toska Spa and Facial Bar, and Rockbox Fitness.

- **Stunning Design** High ceilings, polished concrete floors, and expansive windows create a sleek, open feel with abundant natural light.
- **800 SF Mezzanine** A versatile space ideal for additional retail displays, a lounge area, or an office.
- Functional Layout Two breakout rooms and additional office spaces provide flexibility for storage, workspace, or private client meetings.
- Prime Location Situated in the vibrant SouthPark district, surrounded by high-end shopping, dining, and affluent clientele.