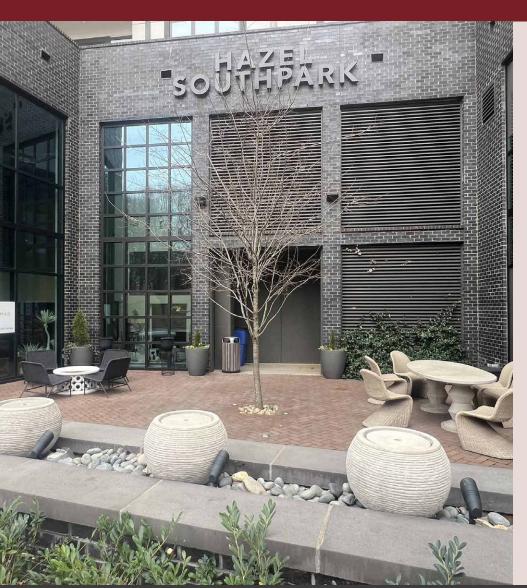

# Prime Retail Sublease Opportunity in SouthPark 4401 Barclay Downs Drive | Charlotte, NC 28209

This 2,236 SF ground floor sublease opportunity is part of Hazel SouthPark, a luxury residential community located in Charlotte's affluent SouthPark district. This six-story building offers 203 units, including studio, one-, two-, and threebedroom apartments, as well as townhomes and penthouses.

### Property Highlights

This **2,236 SF** beautifully designed retail unit is available for sublease in the highly sought-after SouthPark area of Charlotte. The modern, light-filled space offers an upscale and inviting atmosphere, perfect for a boutique, showroom, or specialty retail concept. The space is on the ground floor of Hazel SouthPark. Other tenants include Jinya Ramen, Toska Spa and Facial Bar, and Rockbox Fitness.