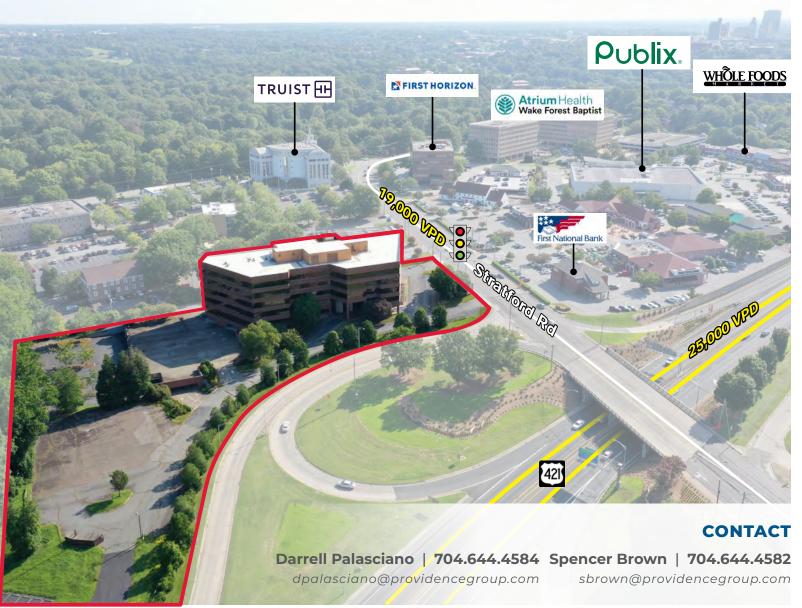

#### **PROPERTY HIGHLIGHTS**

- High profile location at the interchange of S Stratford Rd & Salem Pkwy (Hwy 421)
- Signalized Access
- High visibility to Stratford Rd & Salem Pkwy offers incredible signage opportunities
- The property is adjacent to Winston-Salem's most affluent neighborhood
- Nearby businesses include: