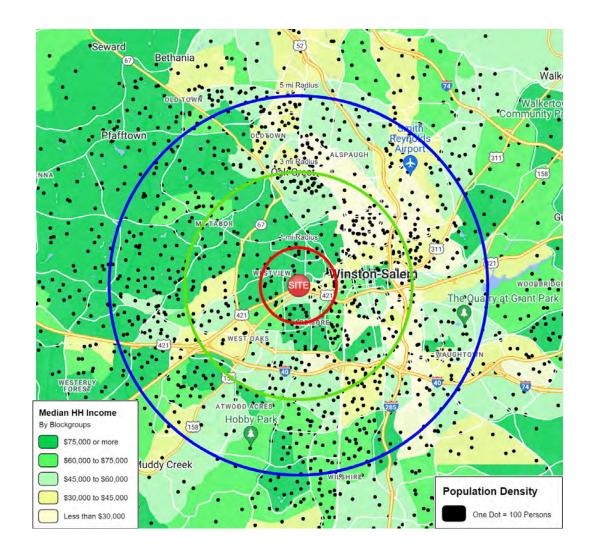

| DEMOGRAPHICS       | 1 MILE    | 3 MILE    | 5 MILE   |
|--------------------|-----------|-----------|----------|
| POPULATION         | 7,887     | 73,223    | 182,061  |
| AVERAGE HH INCOME  | \$159,037 | \$107,539 | \$91,371 |
| DAYTIME EMPLOYMENT | 8,450     | 60,767    | 93,966   |