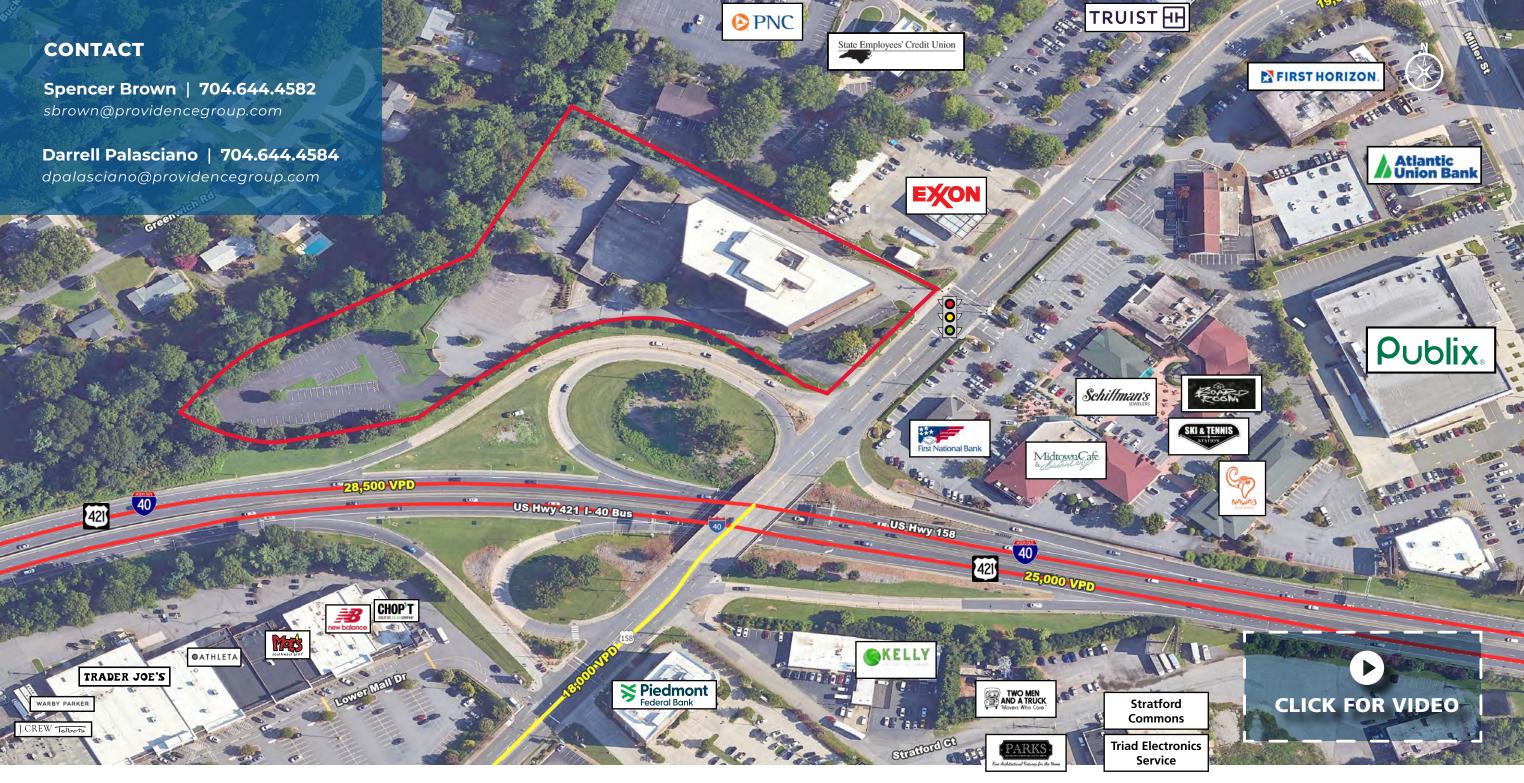

#### **PROPERTY HIGHLIGHTS**

- High profile location at the interchange of S Stratford Rd & Salem Pkwy (Hwy 421)
- Signalized Access
- High visibility to Stratford Rd & Salem Pkwy offers incredible signage opportunities
- The property is adjacent to Winston-Salem's most affluent neighborhood
- Nearby businesses include: