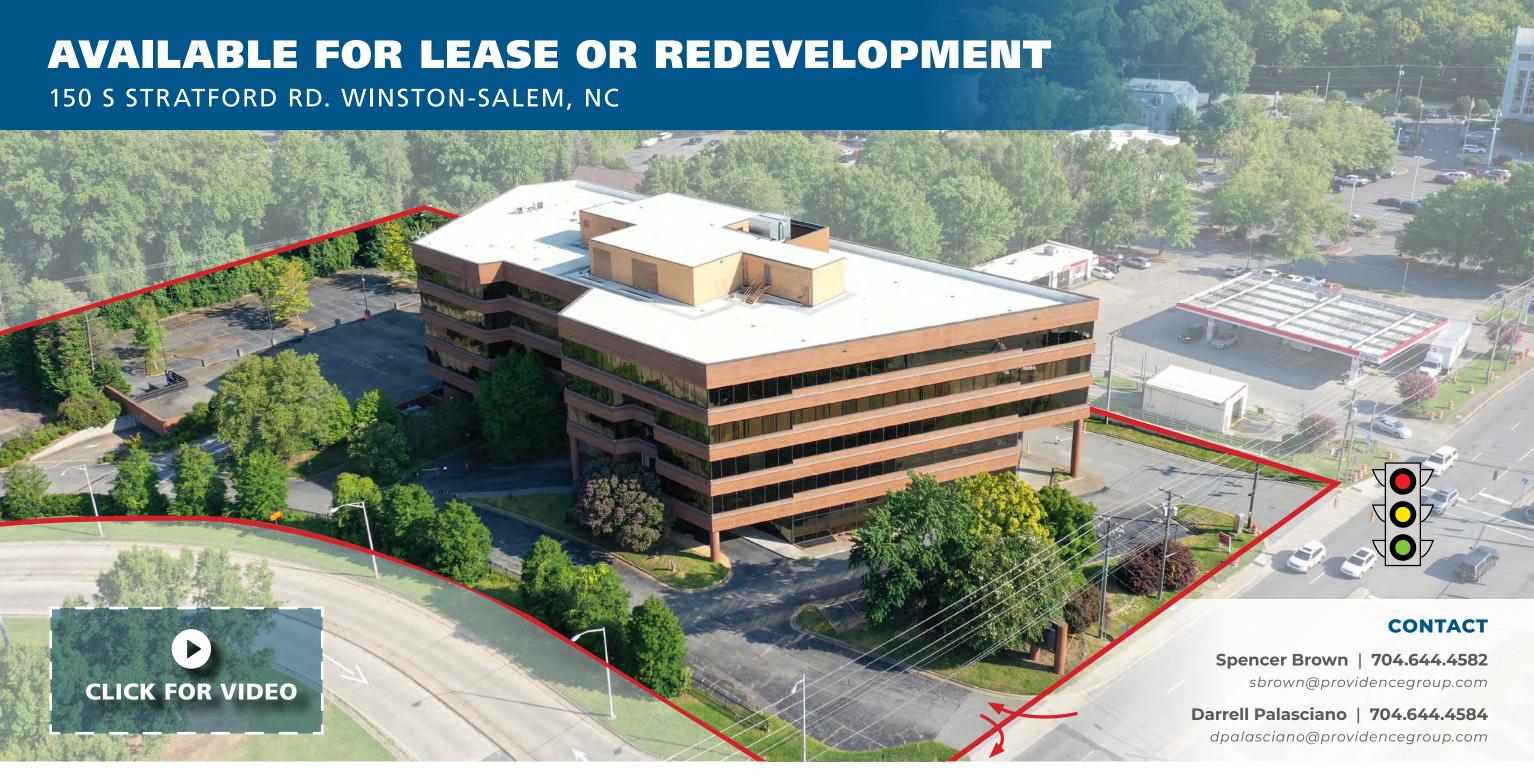

## **AVAILABLE FOR LEASE OR REDEVELOPMENT**

150 S STRATFORD RD. WINSTON-SALEM, NC

### **PROPERTY / LEASING INFO**

• Acres: +/- 6.24

• Office Space Available: 138,039 SF

• Parking: 470 spaces

• Zoning: GB

• Pricing: Please call

• Built: 1989

#### **PROPERTY HIGHLIGHTS**

- High profile location at the interchange of S Stratford Rd & Salem Pkwy (Hwy 421)
- Signalized Access
- High visibility to Stratford Rd & Salem Pkwy offers incredible signage opportunities
- The property is adjacent to Winston-Salem's most affluent neighborhood
- Nearby businesses include: