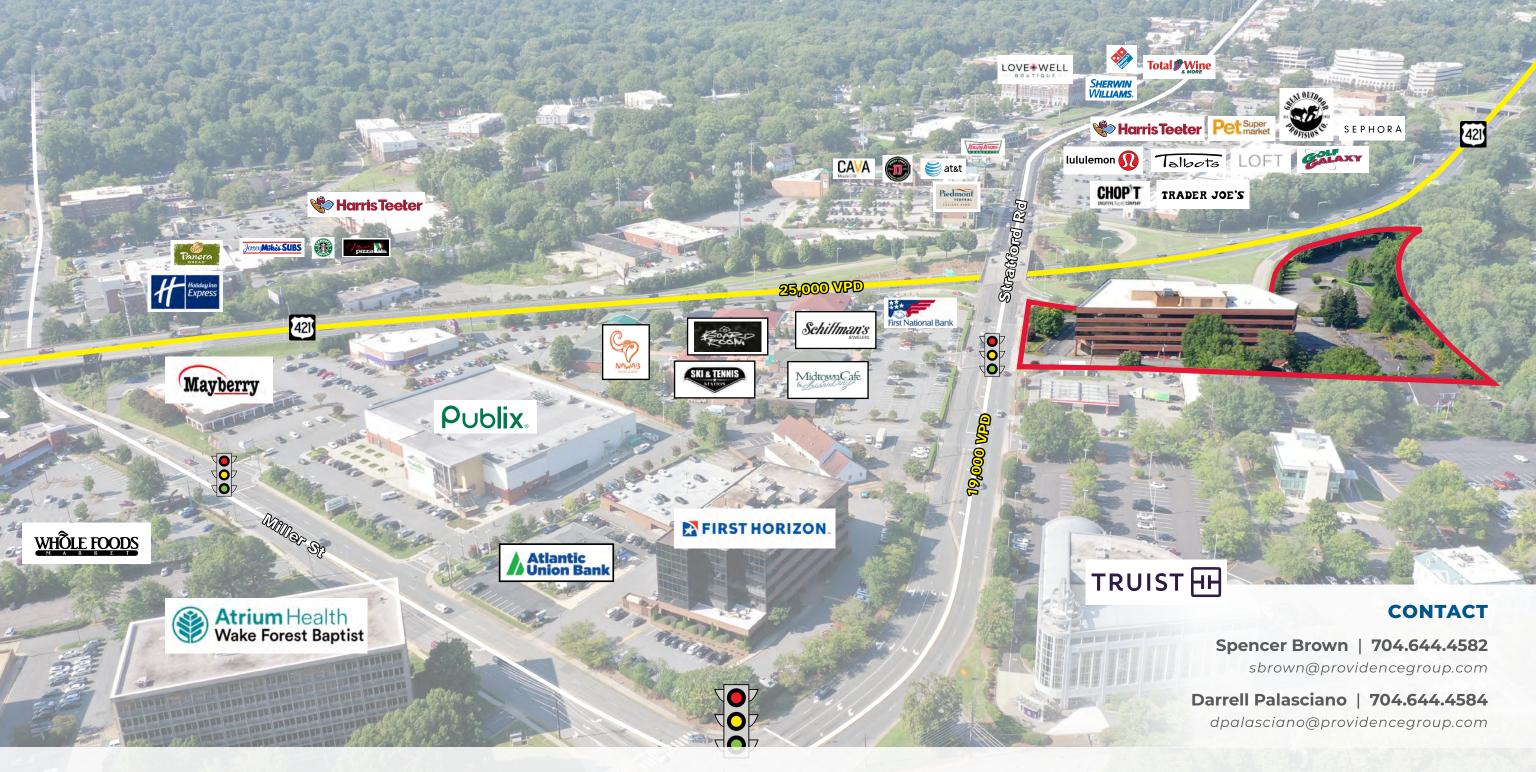

#### **PROPERTY HIGHLIGHTS**

- High profile location at the interchange of S Stratford Rd & Salem Pkwy (Hwy 421)
- Signalized Access
- High visibility to Stratford Rd & Salem Pkwy offers incredible signage opportunities
- The property is adjacent to Winston-Salem's most affluent neighborhood
- Nearby businesses include: