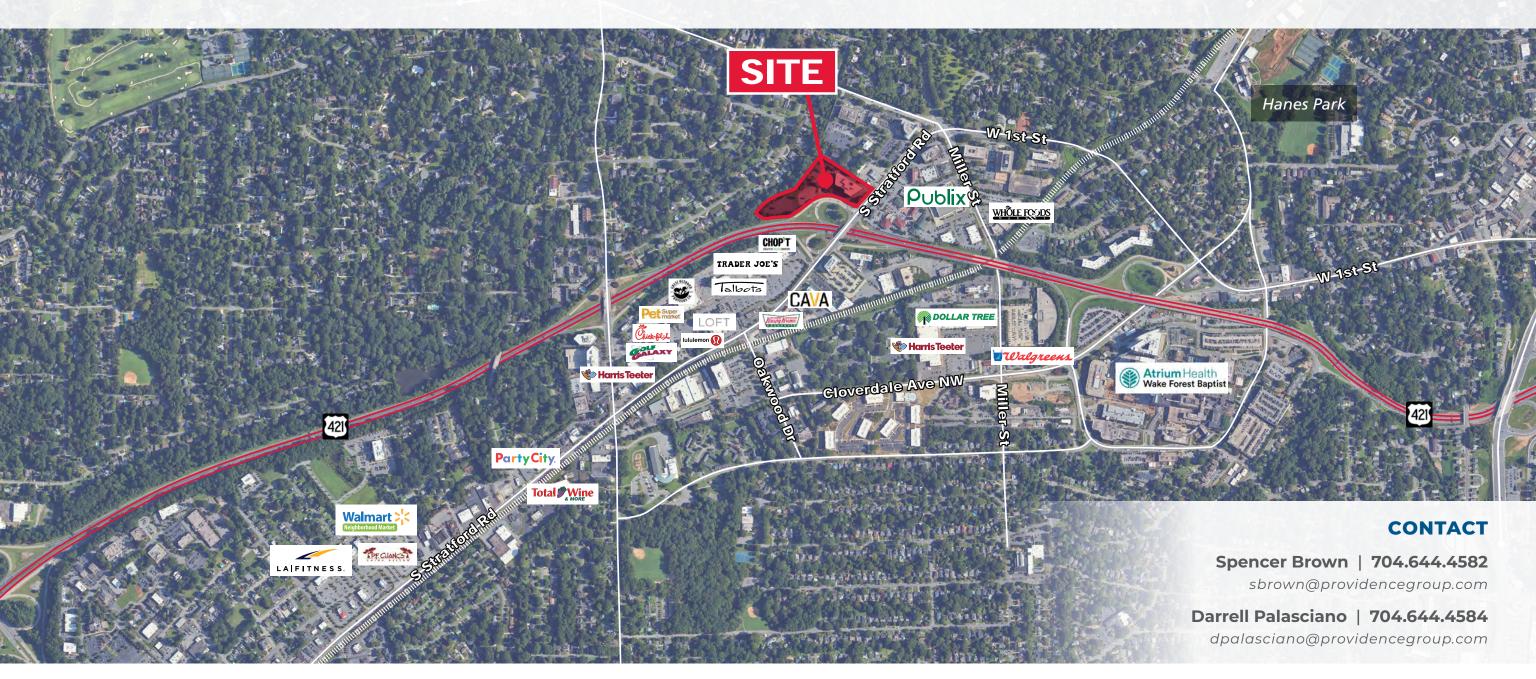

#### **PROPERTY HIGHLIGHTS**

- High profile location at the interchange of S Stratford Rd & Salem Pkwy (Hwy 421)
- Signalized Access
- High visibility to Stratford Rd & Salem Pkwy offers incredible signage opportunities
- The property is adjacent to Winston-Salem's most affluent neighborhood
- Nearby businesses include: