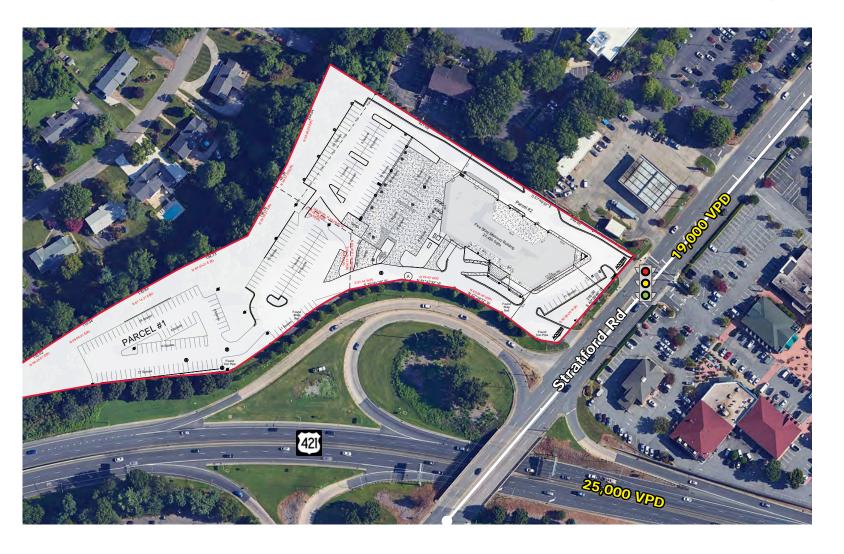

### **PROPERTY / LEASING INFO**

• Acres: +/- 6.24

• Office Space Available: 138,039 SF

• Parking: 470 spaces

• Zoning: GB

• Pricing: Please call

• Built: 1989

#### **PROPERTY HIGHLIGHTS**

- High profile location at the interchange of S Stratford Rd & Salem Pkwy (Hwy 421)
- Signalized Access
- High visibility to Stratford Rd & Salem Pkwy offers incredible signage opportunities
- The property is adjacent to Winston-Salem's most affluent neighborhood
- Nearby businesses include: