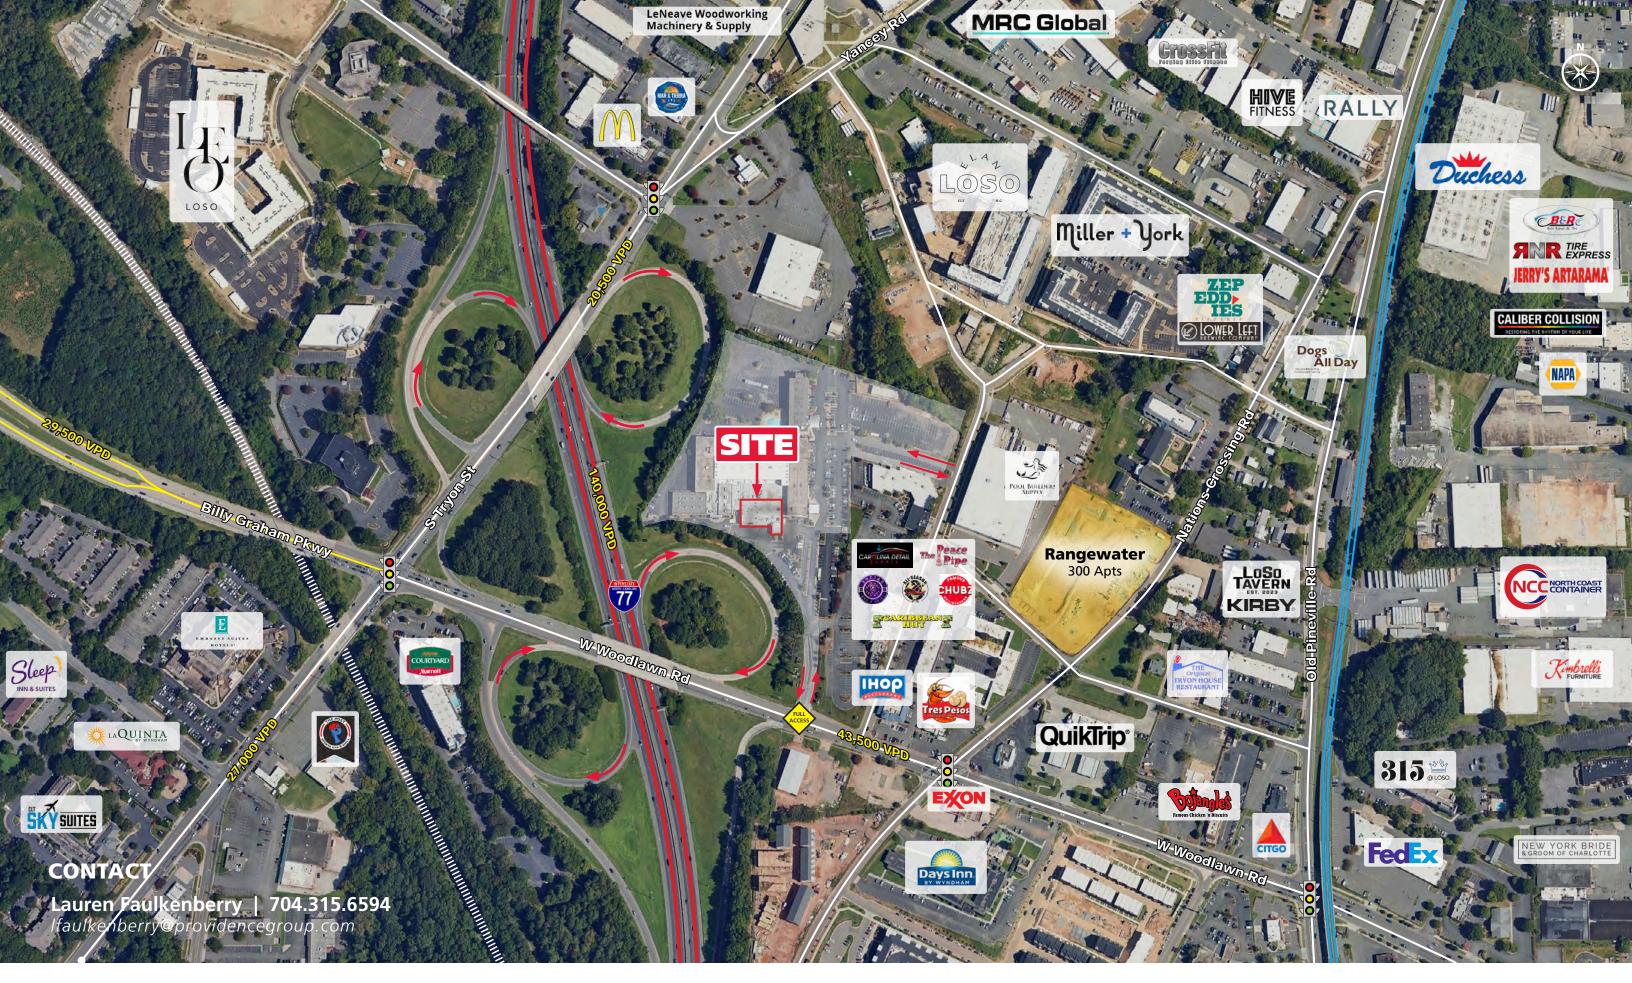

### CAR RENTAL LEASING OPPORTUNITY

212 W. WOODLAWN RD CHARLOTTE, NC 28217

#### **CAR RENTAL AGENCY OPPORTUNITY:**

- Hotel Site encompasses the Red Lion (317 rooms) and Radisson (91 rooms)
- Only 6 miles from Charlotte Douglas International Airport, with easy access to top local attractions such as Bank of America Stadium and the Charlotte Convention Center
- Direct access to I-77, Billy Graham Parkway, South Tryon Street, and Woodlawn Road for high visibility and convenience.
- Approximately 2,500 SF of move-in-ready space featuring an exclusive entrance, a welcoming lobby, check-in counter, and office/back-of-house areas.
- Large exclusive parking area surrounded by a fence.
- Premier Pylon signage opportunity on Woodlawn Road, with additional signage available on both the front and side of the exclusive entrance for maximum exposure.
- 10 acre site with abundant, secure parking