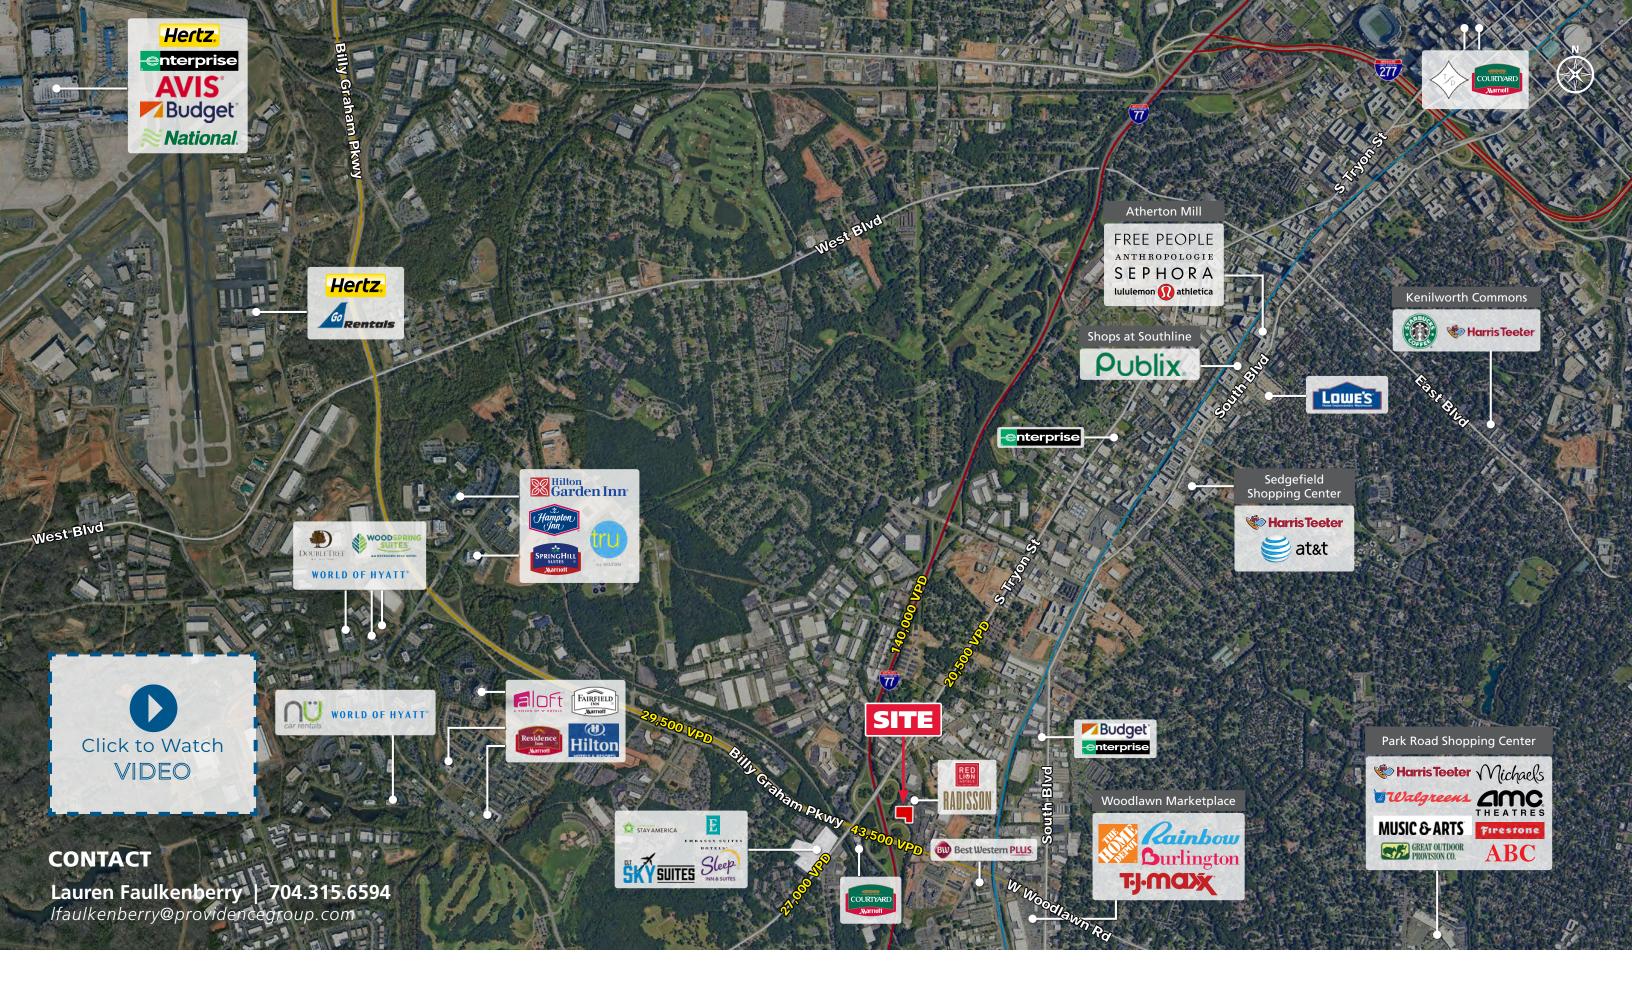

### CAR RENTAL LEASING OPPORTUNITY

212 W. WOODLAWN RD CHARLOTTE, NC 28217

#### **CAR RENTAL AGENCY OPPORTUNITY:**

- Hotel Site encompasses the Red Lion (317 rooms) and Radisson (91 rooms)
- Only 6 miles from Charlotte Douglas International Airport, with easy access to top local attractions such as Bank of America Stadium and the Charlotte Convention Center
- Direct access to I-77, Billy Graham Parkway, South Tryon Street, and Woodlawn Road for high visibility and convenience.
- Approximately 2,500 SF of move-in-ready space featuring an exclusive entrance, a welcoming lobby, check-in counter, and office/back-of-house areas.
- Large exclusive parking area surrounded by a fence.
- Premier Pylon signage opportunity on Woodlawn Road, with additional signage available on both the front and side of the exclusive entrance for maximum exposure.
- 10 acre site with abundant, secure parking