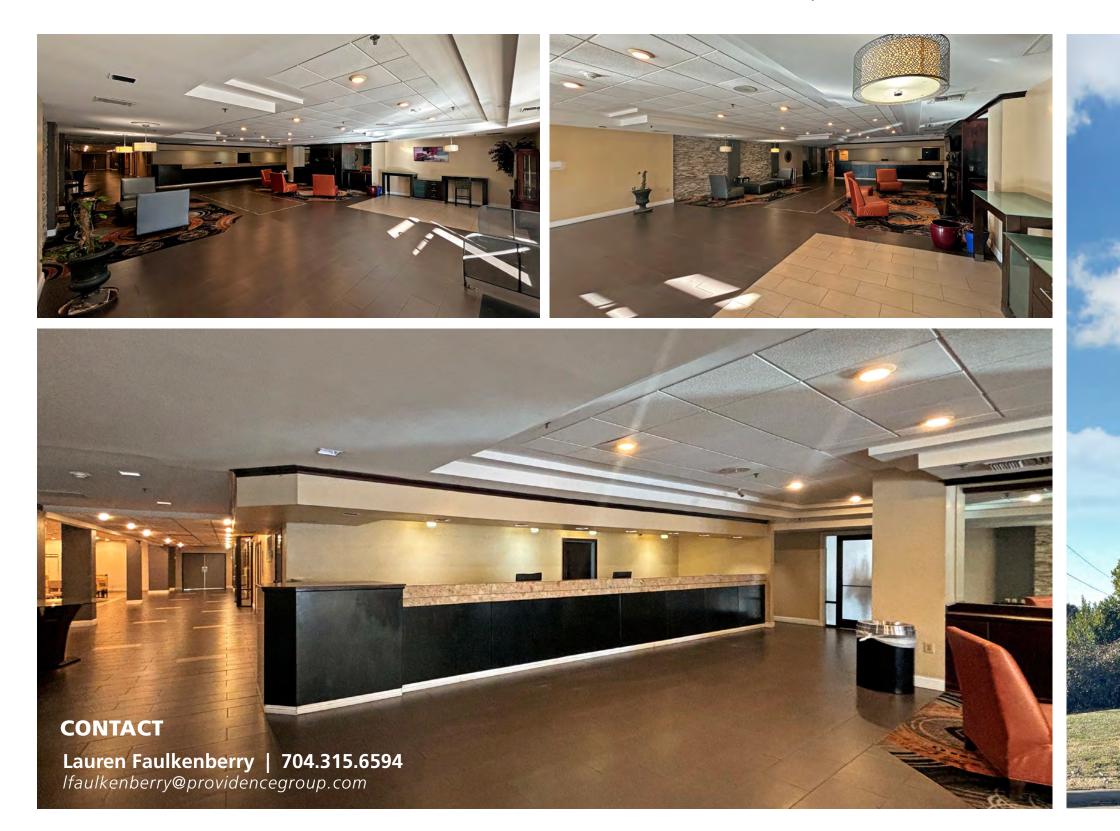

#### **CAR RENTAL AGENCY OPPORTUNITY:**

- Hotel Site encompasses the Red Lion (317 rooms) and Radisson (91 rooms)
- Only 6 miles from Charlotte Douglas International Airport, with easy access to top local attractions such as Bank of America Stadium and the Charlotte Convention Center
- Direct access to I-77, Billy Graham Parkway, South Tryon Street, and Woodlawn Road for high visibility and convenience.
- Approximately 2,500 SF of move-in-ready space featuring an exclusive entrance, a welcoming lobby, check-in counter, and office/back-of-house areas.
- Large exclusive parking area surrounded by a fence.
- Premier Pylon signage opportunity on Woodlawn Road, with additional signage available on both the front and side of the exclusive entrance for maximum exposure.
- 10 acre site with abundant, secure parking