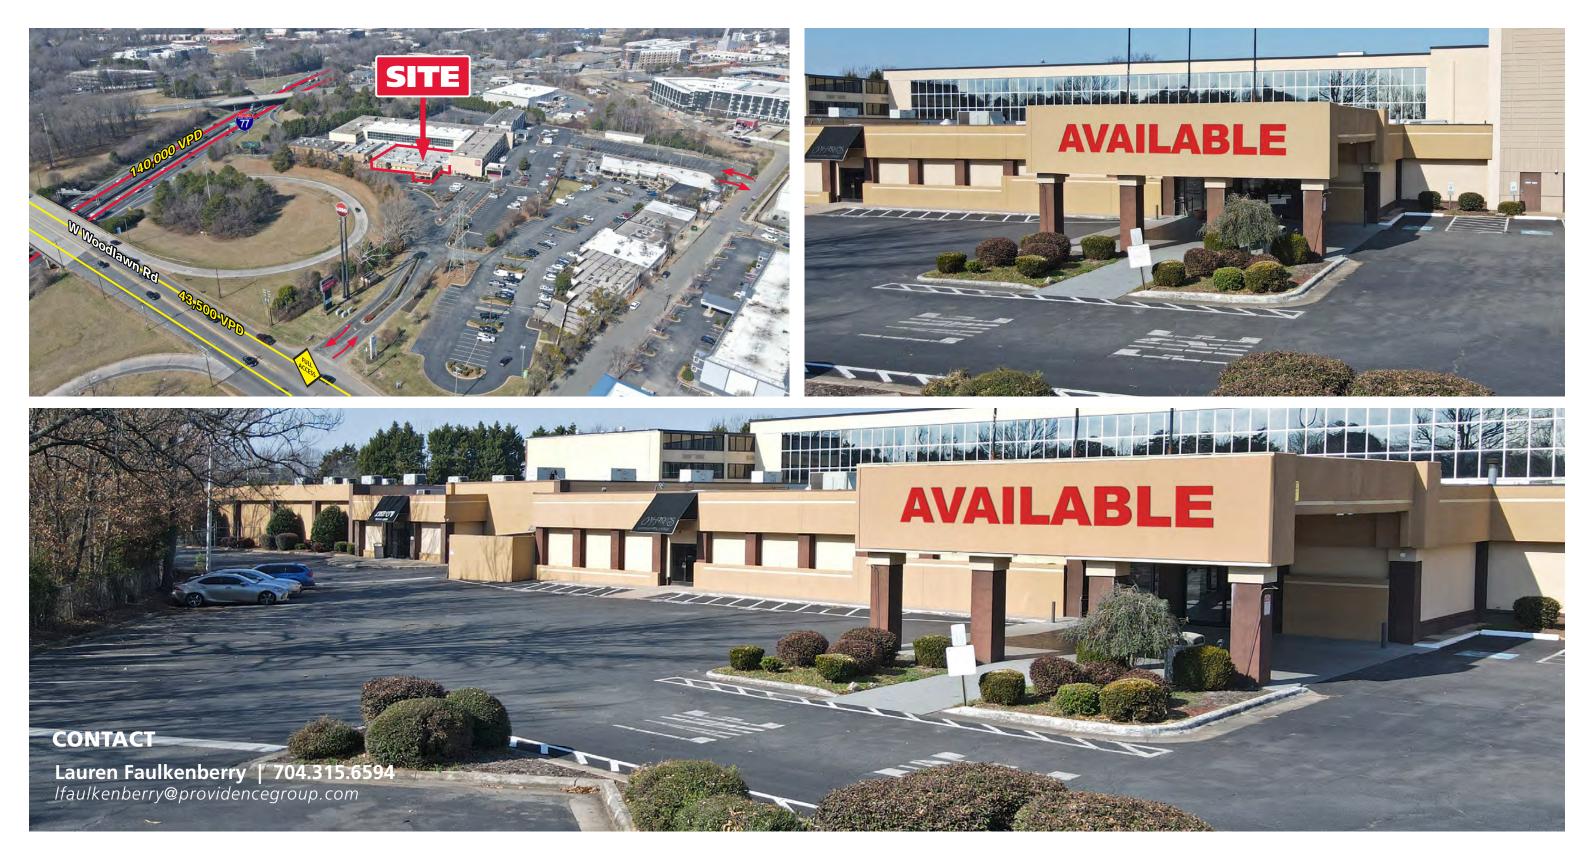

#### **CAR RENTAL AGENCY OPPORTUNITY:**

- Hotel Site encompasses the Red Lion (317 rooms) and Radisson (91 rooms)
- Only 6 miles from Charlotte Douglas International Airport, with easy access to top local attractions such as Bank of America Stadium and the Charlotte Convention Center
- Direct access to I-77, Billy Graham Parkway, South Tryon Street, and Woodlawn Road for high visibility and convenience.
- Approximately 2,500 SF of move-in-ready space featuring an exclusive entrance, a welcoming lobby, check-in counter, and office/back-of-house areas.
- Large exclusive parking area surrounded by a fence.
- Premier Pylon signage opportunity on Woodlawn Road, with additional signage available on both the front and side of the exclusive entrance for maximum exposure.
- 10 acre site with abundant, secure parking