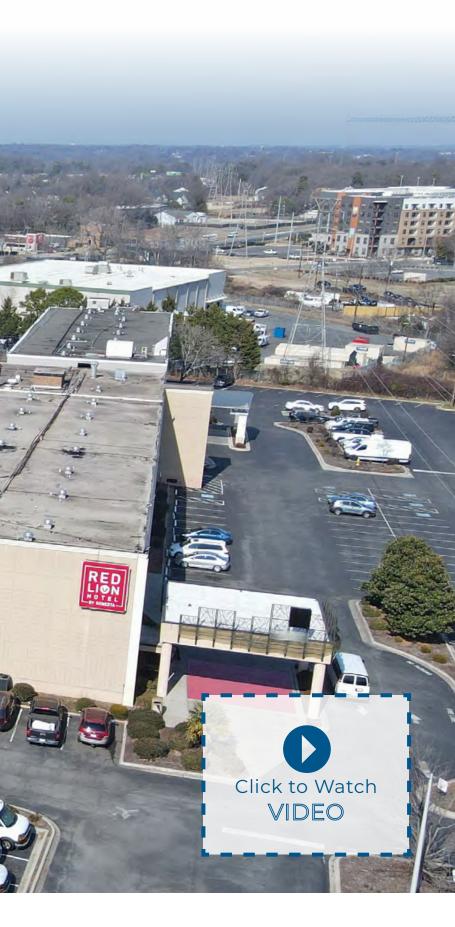

### CAR RENTAL LEASING OPPORTUNITY

212 W. WOODLAWN RD CHARLOTTE, NC 28217

#### **CAR RENTAL AGENCY OPPORTUNITY:**

- Hotel Site encompasses the Red Lion (317 rooms) and Radisson (91 rooms)
- Only 6 miles from Charlotte Douglas International Airport, with easy access to top local attractions such as Bank of America Stadium and the Charlotte Convention Center
- Direct access to I-77, Billy Graham Parkway, South Tryon Street, and Woodlawn Road for high visibility and convenience.
- Approximately 2,500 SF of move-in-ready space featuring an exclusive entrance, a welcoming lobby, check-in counter, and office/back-of-house areas.
- Large exclusive parking area surrounded by a fence.
- Premier Pylon signage opportunity on Woodlawn Road, with additional signage available on both the front and side of the exclusive entrance for maximum exposure.
- 10 acre site with abundant, secure parking