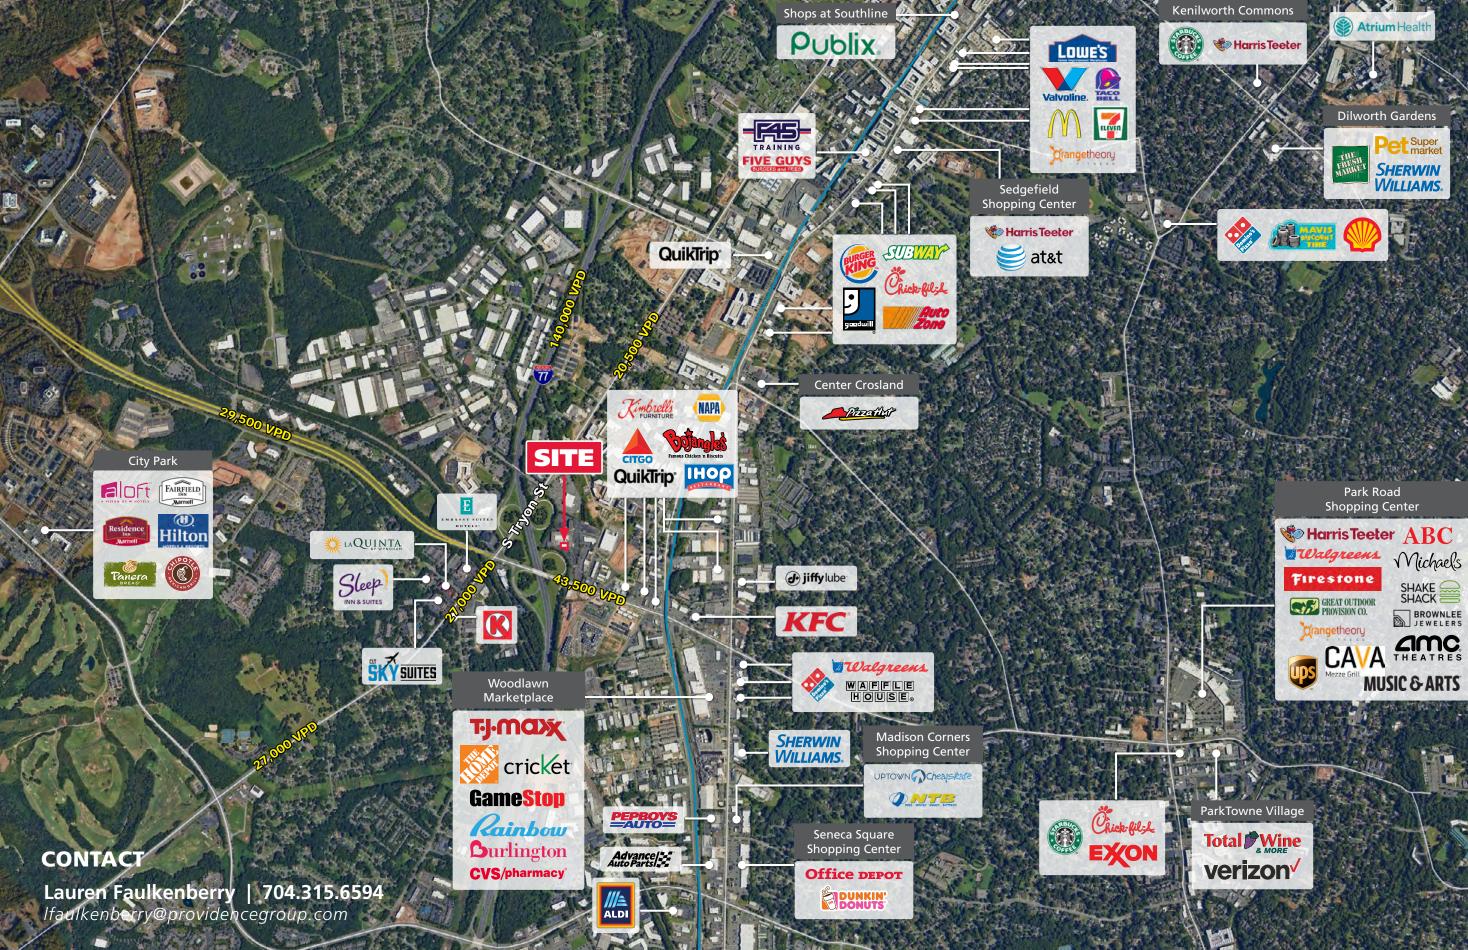

### CAR RENTAL LEASING OPPORTUNITY

212 W. WOODLAWN RD CHARLOTTE, NC 28217

#### **CAR RENTAL AGENCY OPPORTUNITY:**

- Hotel Site encompasses the Red Lion (317 rooms) and Radisson (91 rooms)
- Only 6 miles from Charlotte Douglas International Airport, with easy access to top local attractions such as Bank of America Stadium and the Charlotte Convention Center
- Direct access to I-77, Billy Graham Parkway, South Tryon Street, and Woodlawn Road for high visibility and convenience.
- Approximately 2,500 SF of move-in-ready space featuring an exclusive entrance, a welcoming lobby, check-in counter, and office/back-of-house areas.
- Large exclusive parking area surrounded by a fence.
- Premier Pylon signage opportunity on Woodlawn Road, with additional signage available on both the front and side of the exclusive entrance for maximum exposure.
- 10 acre site with abundant, secure parking