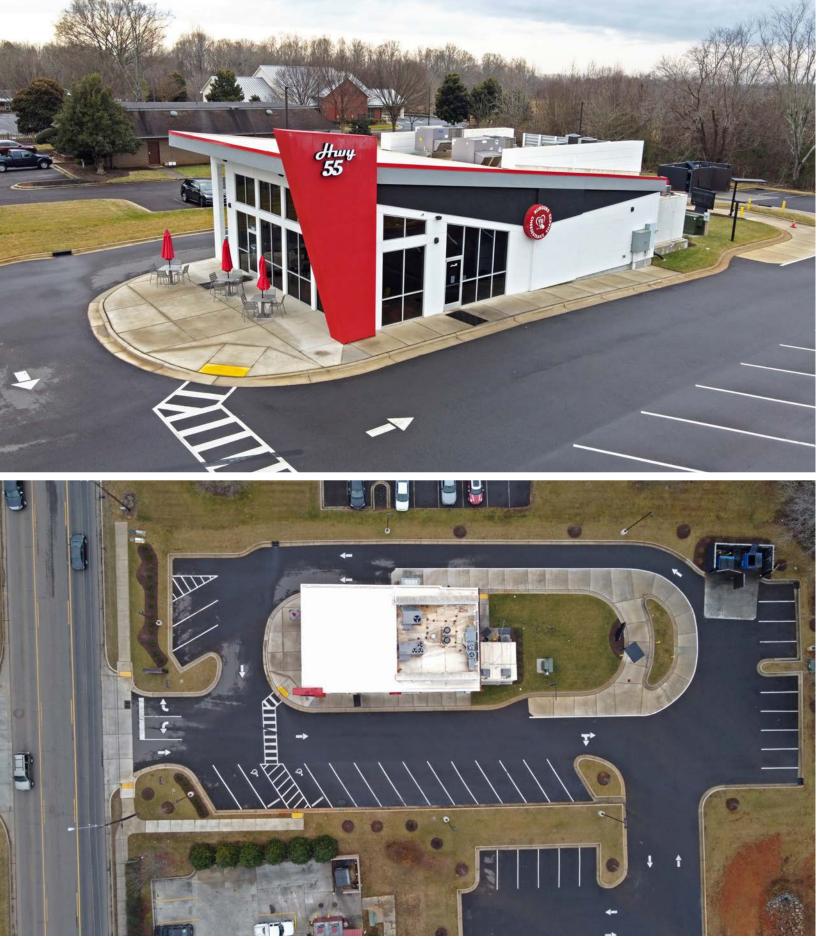

#### **PROPERTY / LEASING INFO**

- For Lease or Ground Lease
- Square Feet: 3,000 Square Feet
- Acres: 1.64
- Parking: 44
- Drive-thru: Double
- Year Built: 2022
- Signage: Facade & Dedicated Monument

#### **PROPERTY HIGHLIGHTS**

- Newly constructed double drive thru restaurant for lease or ground lease.
- Tenant closed due to corporate bankruptcy
- Excellent visibility and full access from Yadkinville Rd, Davie County's primary retail corridor
- Easy on-off from 40
- Cross access to traffic light, Lowes, Sheetz, Take 5, Waffle House and additional retail shops
- 20,000 VPD on Yadkinville Rd