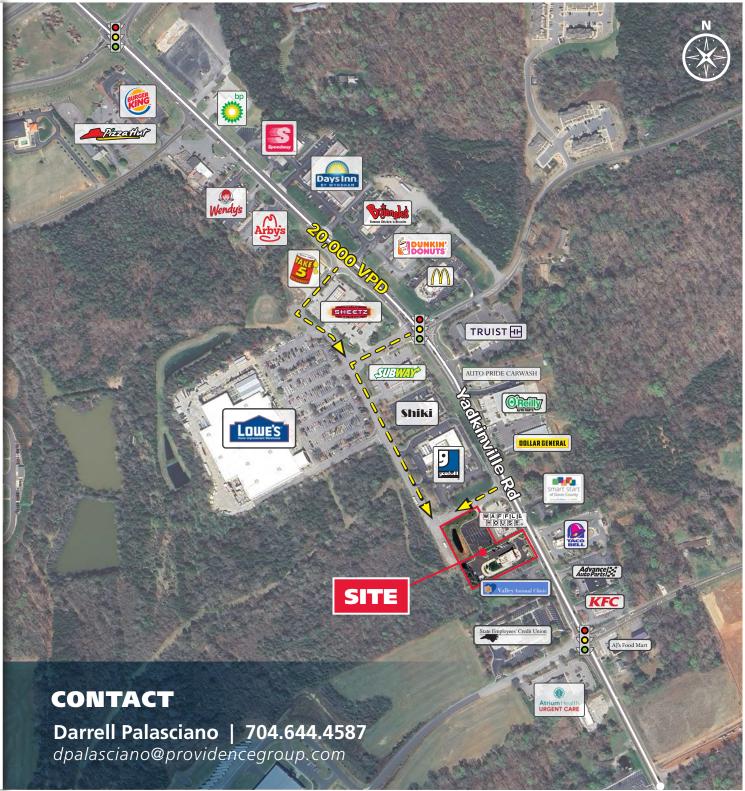

## **DOUBLE DRIVE QSR FOR LEASE**

1259 YADKINVILLE RD, MOCKSVILLE, NC

#### **PROPERTY HIGHLIGHTS**

- Newly constructed double drive thru restaurant for lease or ground lease.
- Tenant closed due to corporate bankruptcy
- Excellent visibility and full access from Yadkinville Rd, Davie County's primary retail corridor
- Easy on-off from 40
- Cross access to traffic light, Lowes, Sheetz, Take 5, Waffle House and additional retail shops
- 20,000 VPD on Yadkinville Rd