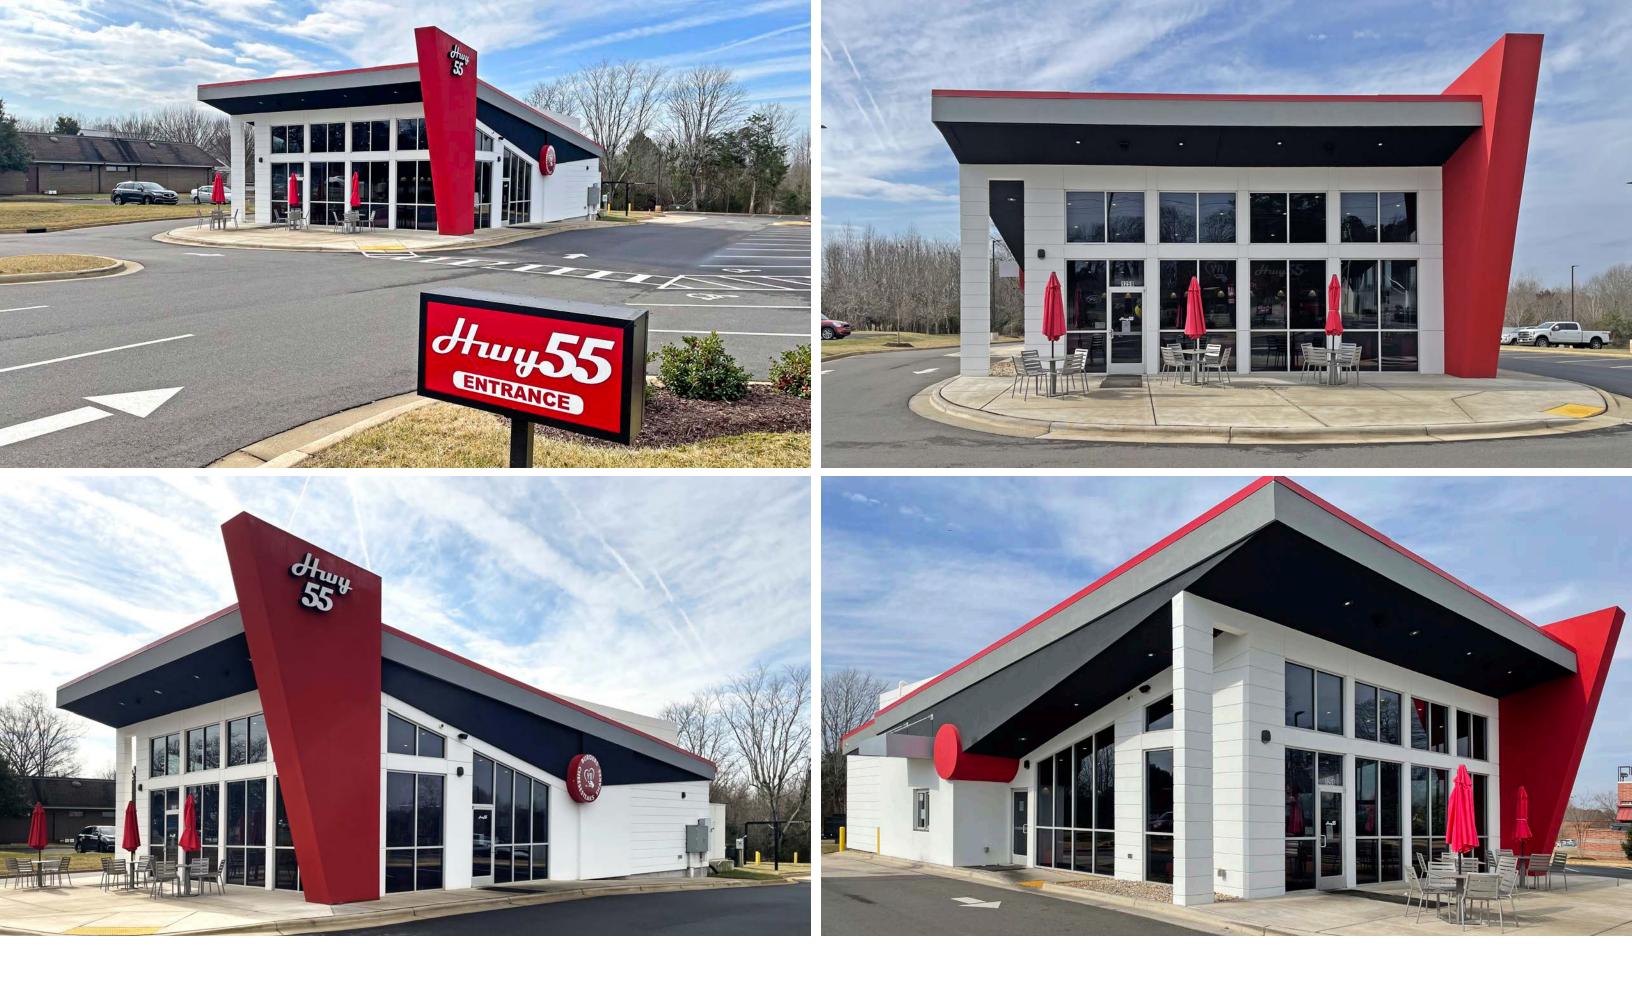

# DOUBLE DRIVE QSR AVAILABLE FOR LEASE

1259 YADKINVILLE RD, MOCKSVILLE, NC 27028

#### **PROPERTY / LEASING INFO**

- For Lease or Ground Lease
- Square Feet: 3,000 Square Feet
- Acres: 1.64
- Parking: 44
- Drive-thru: Double
- Year Built: 2022
- Signage: Facade & Dedicated Monument

#### **PROPERTY HIGHLIGHTS**

- Newly constructed double drive thru restaurant for lease or ground lease.
- Tenant closed due to corporate bankruptcy
- Excellent visibility and full access from Yadkinville Rd, Davie County's primary retail corridor
- Easy on-off from 40
- Cross access to traffic light, Lowes, Sheetz, Take 5, Waffle House and additional retail shops
- 20,000 VPD on Yadkinville Rd