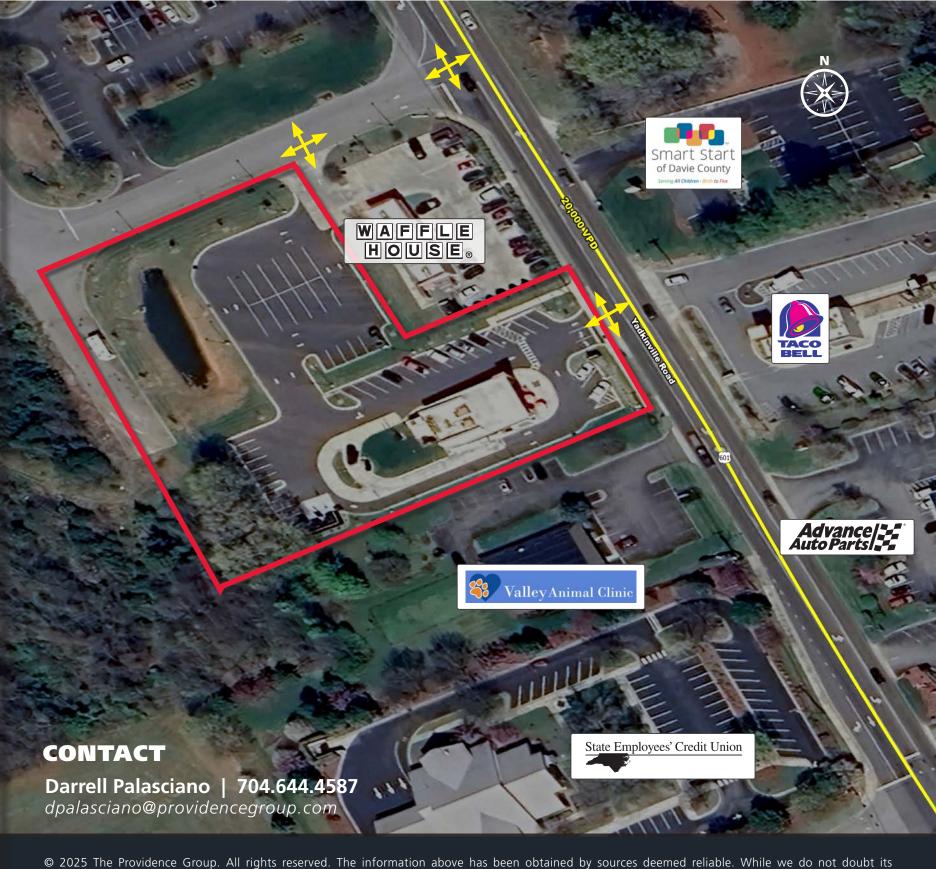

#### CONTACT

**Darrell Palasciano** | **704.644.4587** *dpalasciano@providencegroup.com* 

drug

**BURGERS CHEESESTEAKS SHAKES** 

Huy 55

-02

300 West Summit Ave | Suite 250 | Charlotte, North Carolina 28203 www.PROVIDENCEGROUP.coм

#### **PROPERTY HIGHLIGHTS**

- Newly constructed double drive thru restaurant for lease or ground lease.
- Tenant closed due to corporate bankruptcy
- Excellent visibility and full access from Yadkinville Rd, Davie County's primary retail corridor
- Easy on-off from 40
- Cross access to traffic light, Lowes, Sheetz, Take 5, Waffle House and additional retail shops
- 20,000 VPD on Yadkinville Rd

#### CONTACT

| 704.644.4587 dpalasciano@providencegroup.com