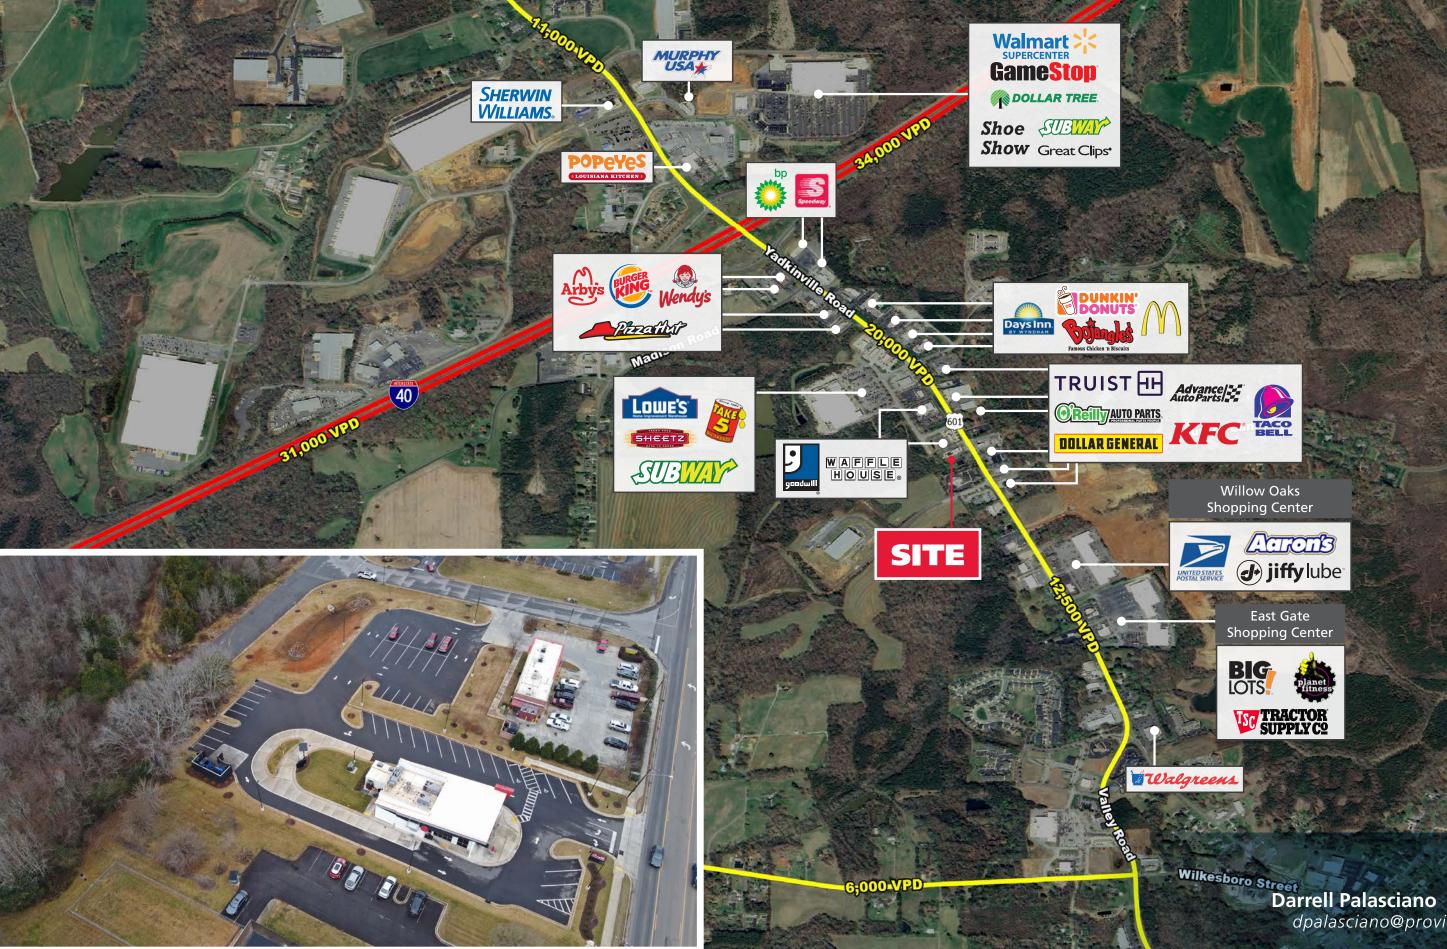

## **DOUBLE DRIVE QSR FOR LEASE**

1259 YADKINVILLE RD, MOCKSVILLE, NC

#### **PROPERTY HIGHLIGHTS**

- Newly constructed double drive thru restaurant for lease or ground lease.
- Tenant closed due to corporate bankruptcy
- Excellent visibility and full access from Yadkinville Rd, Davie County's primary retail corridor
- Easy on-off from 40
- Cross access to traffic light, Lowes, Sheetz, Take 5, Waffle House and additional retail shops
- 20,000 VPD on Yadkinville Rd