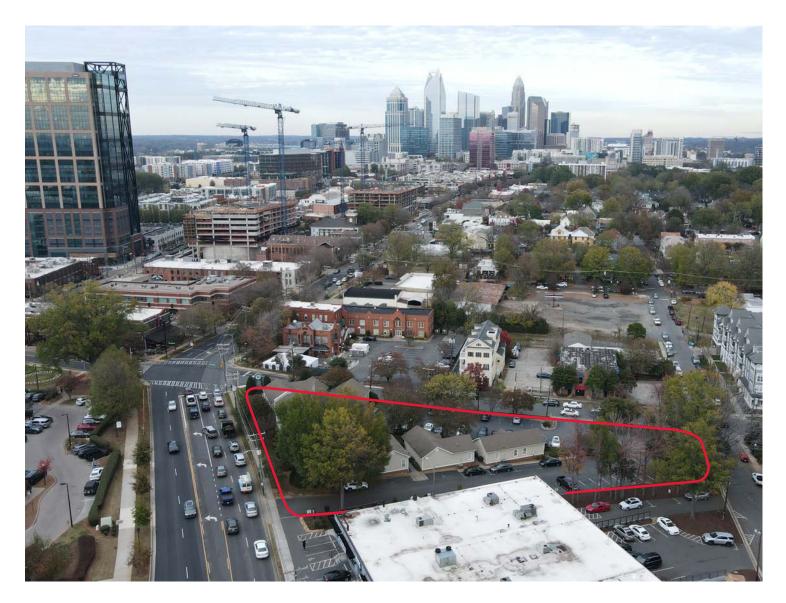

### **PROPERTY HIGHLIGHTS**

Located on the prominent corner of South Blvd and East Tremont Avenue, Atherton Park is a privately owned office park with ample parking, convenient traffic light access and is situated in the center of highest rated neighborhood in North Carolina.

## THE NEIGHBORHOOD

Over the last 10 years, South End has grown into one of Charlotte's most dynamic neighborhoods. Formerly an industrial corridor, the area was reinvented and now is the central hub in Charlotte for breweries, vibrant retail shops, trendy restaurants and entertainment destinations. There's a creative and innovative culture that runs through the area playing a significant part in attracting a vibrant community of residents, workers and visitors. Accessed by South Boulevard and South Tryon Street, South End is ideally situated along the Charlotte Light Rail System and the Rail Trail that provides connectivity to the neighborhood.

A sought after and rapidly changing neighborhood, South End continues to grow in popularity for both office space and livability. South End's close proximity to Uptown Charlotte and major highways, along with it's thriving economy, make it a prime spot for companies and entrepeneurs expanding their footprints. Major corporations like Allstate, Lowe's, USAA and Lending Tree have expanded South End's vertical footprint with office towers like The Railyard on South Tryon, Lowe's Global Technology Tower and Vantage South End.