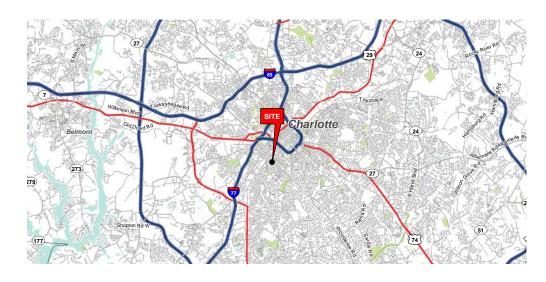

### **PROPERTY HIGHLIGHTS**

Located on the prominent corner of South Blvd and East Tremont Avenue, Atherton Park is a privately owned office park with ample parking, convenient traffic light access and is situated in the center of highest rated neighborhood in North Carolina.