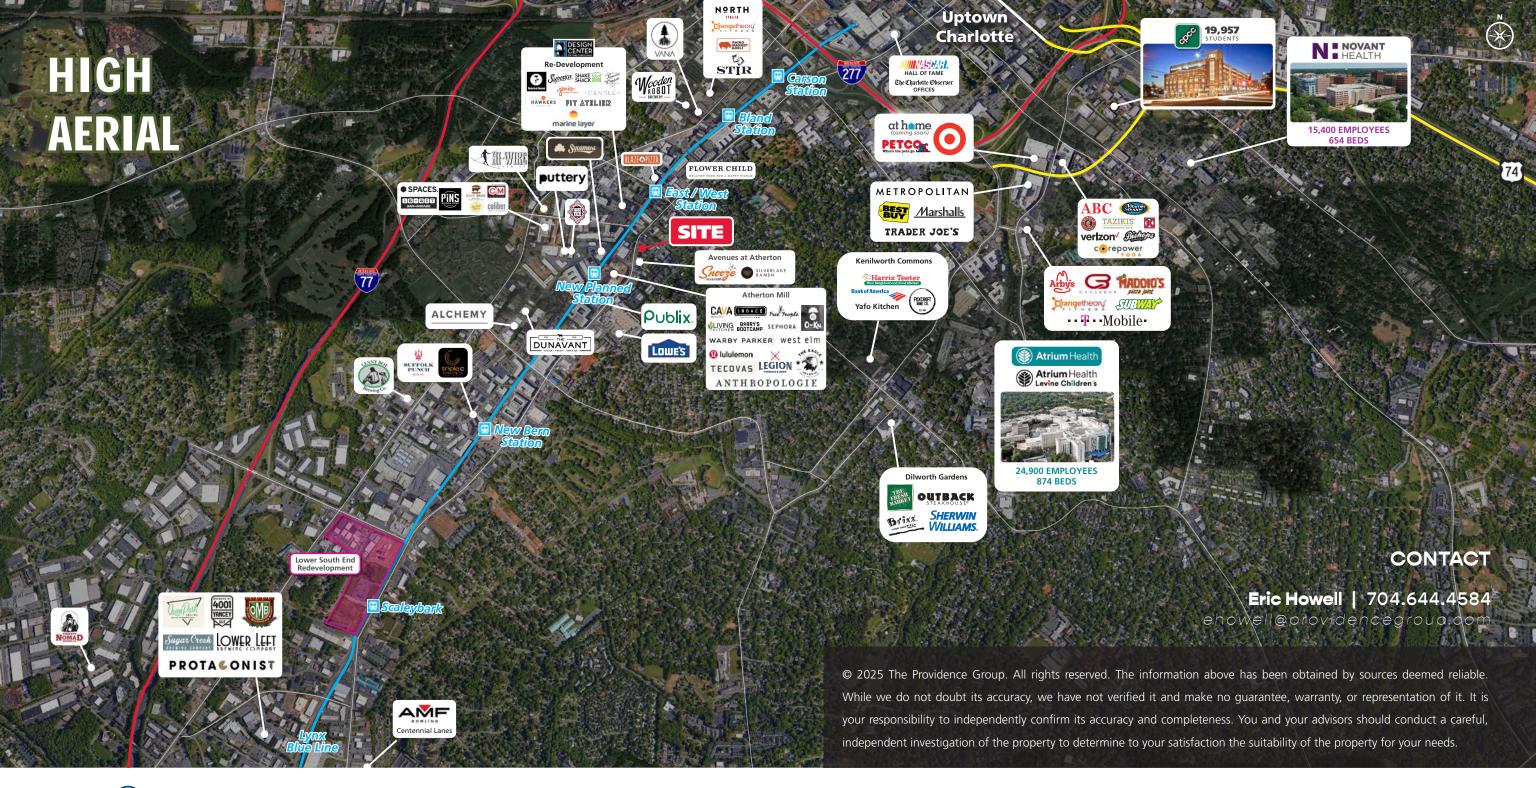

## THE NEIGHBORHOOD

Over the last 10 years, South End has grown into one of Charlotte's most dynamic neighborhoods. Formerly an industrial corridor, the area was reinvented and now is the central hub in Charlotte for breweries, vibrant retail shops, trendy restaurants and entertainment destinations. There's a creative and innovative culture that runs through the area playing a significant part in attracting a vibrant community of residents, workers and visitors. Accessed by South Boulevard and South Tryon Street, South End is ideally situated along the Charlotte Light Rail System and the Rail Trail that provides connectivity to the neighborhood.

A sought after and rapidly changing neighborhood, South End continues to grow in popularity for both office space and livability. South End's close proximity to Uptown Charlotte and major highways, along with it's thriving economy, make it a prime spot for companies and entrepeneurs expanding their footprints. Major corporations like Allstate, Lowe's, USAA and Lending Tree have expanded South End's vertical footprint with office towers like The Railyard on South Tryon, Lowe's Global Technology Tower and Vantage South End.