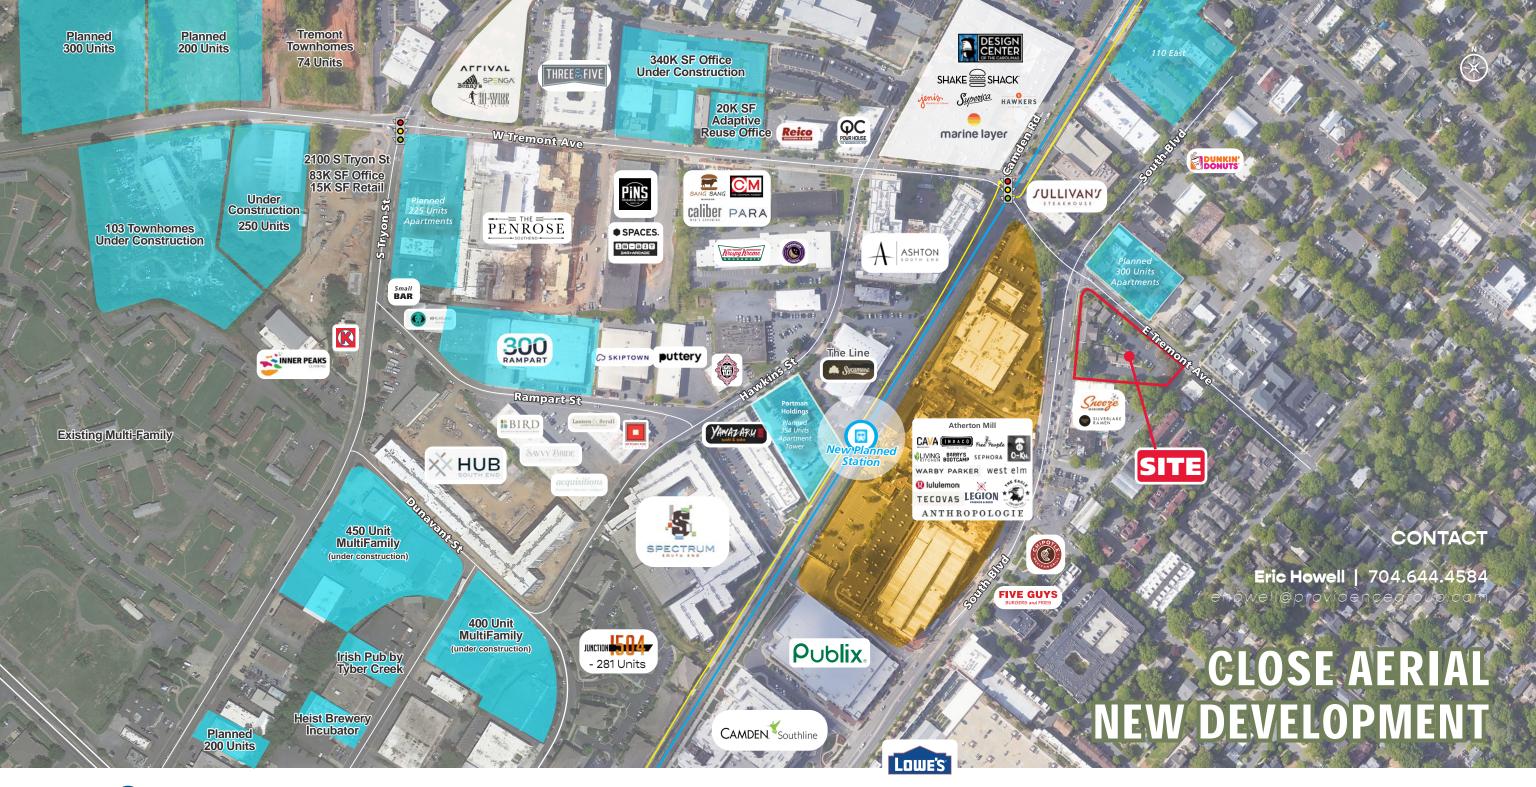

## THE NEIGHBORHOOD

Over the last 10 years, South End has grown into one of Charlotte's most dynamic neighborhoods. Formerly an industrial corridor, the area was reinvented and now is the central hub in Charlotte for breweries, vibrant retail shops, trendy restaurants and entertainment destinations. There's a creative and innovative culture that runs through the area playing a significant part in attracting a vibrant community of residents, workers and visitors. Accessed by South Boulevard and South Tryon Street, South End is ideally situated along the Charlotte Light Rail System and the Rail Trail that provides connectivity to the neighborhood.

A sought after and rapidly changing neighborhood, South End continues to grow in popularity for both office space and livability. South End's close proximity to Uptown Charlotte and major highways, along with it's thriving economy, make it a prime spot for companies and entrepeneurs expanding their footprints. Major corporations like Allstate, Lowe's, USAA and Lending Tree have expanded South End's vertical footprint with office towers like The Railyard on South Tryon, Lowe's Global Technology Tower and Vantage South End.