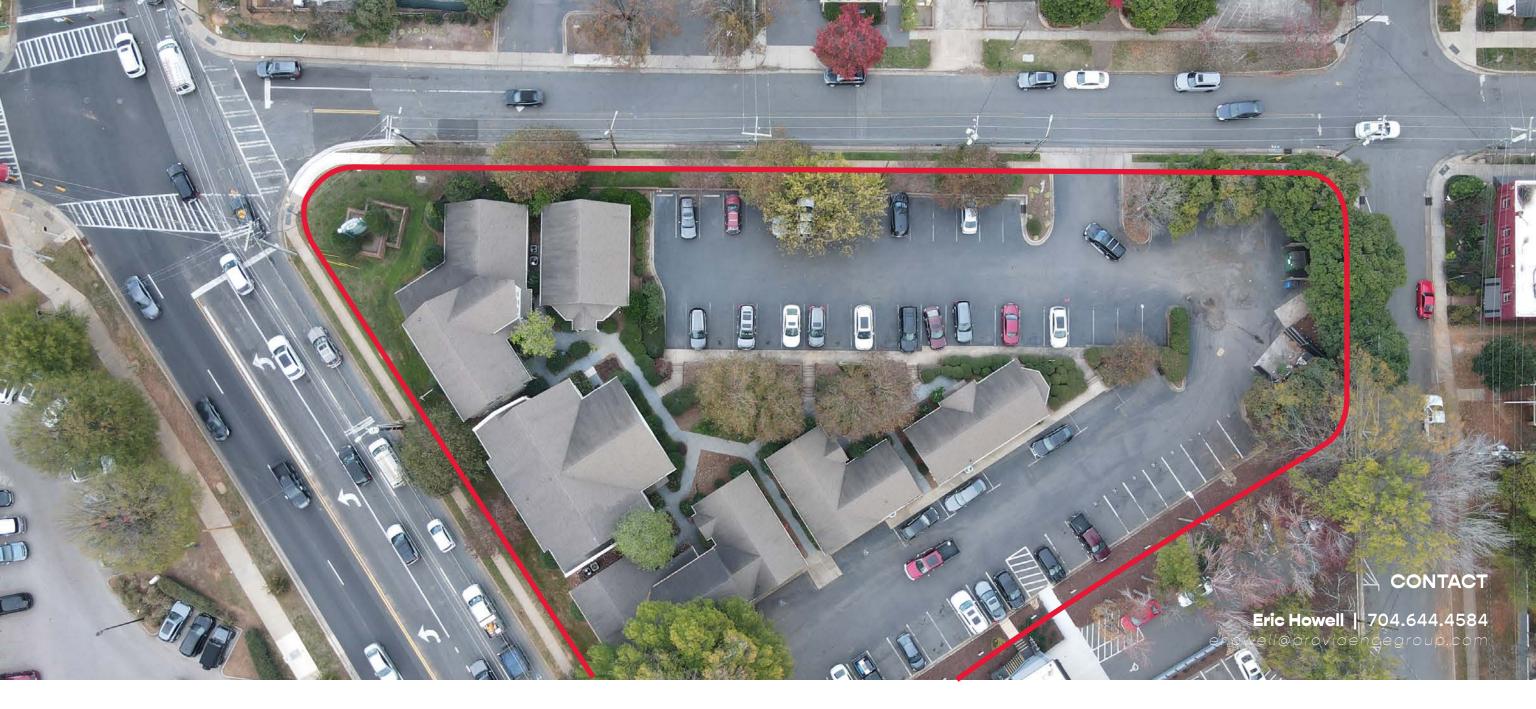

### **PROPERTY HIGHLIGHTS**

Located on the prominent corner of South Blvd and East Tremont Avenue, Atherton Park is a privately owned office park with ample parking, convenient traffic light access and is situated in the center of highest rated neighborhood in North Carolina.

The property condo owners association is professionally managed by Providence Group Management.

© 2025 The Providence Group. All rights reserved. The information above has been obtained by sources deemed reliable. While we do not doubt its accuracy, we have not verified it and make no guarantee, warranty, or representation of it. It is your responsibility to independently confirm its accuracy and completeness. You and your advisors should conduct a careful, independent investigation of the property to determine to your satisfaction the suitability of the property for your needs.