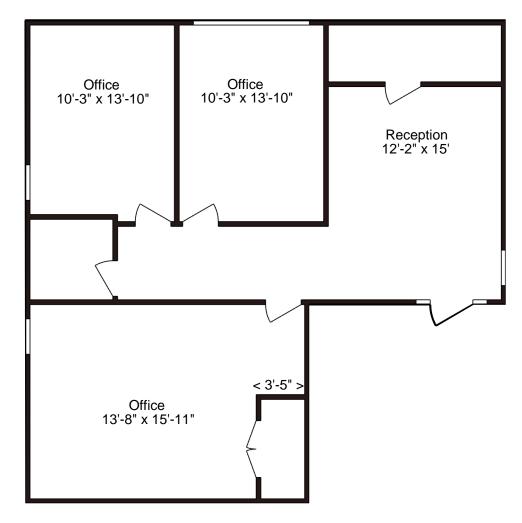

### CALL FOR LEASE RATE

- Approx 942 SF
- 1st floor office
- Waiting Room / Reception Area
- 3 Private Offices
- Class A finishes and free flowing layout

# FLOOR PLAN