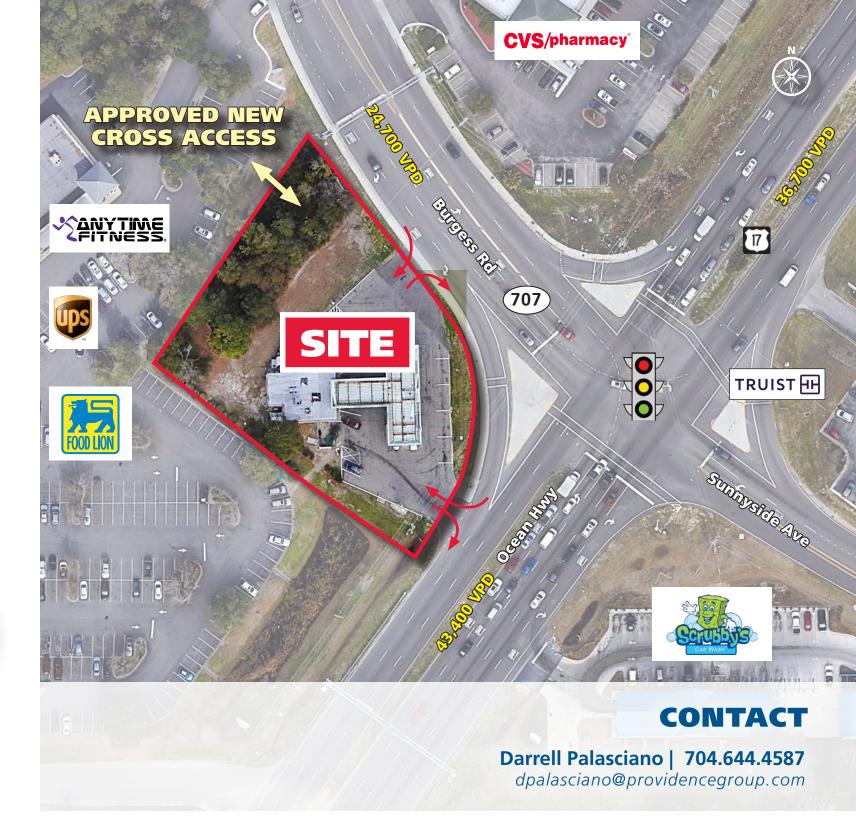

#### **PROPERTY OVERVIEW**

Rare infill outparcel redevelopment at the high volume intersection of Highway 17 and Hwy 707 in Murrells Inlet (Myrtle Beach), SC. Located at one of the most dynamic inspections in the southern portion of The Grand Strand.

#### **PROPERTY HIGHLIGHTS**

- Recently expanded & improved signalized intersection
- Two proposed new cross access drives to Market at Murrells Inlet anchored by Food Lion
- Opposite corner from CVS & Truist
- 1-acre parcel available for lease or build to suit.
- Direct Access on Hwy 17 and 707
- Liberal zoning allows for most commercial uses
- 43,400 VPD on Ocean Hwy (US 17)
- 24,700 VPD on Burgess Rd

### CONTACT

Darrell Palasciano | 704.644.4587 dpalasciano@providencegroup.com