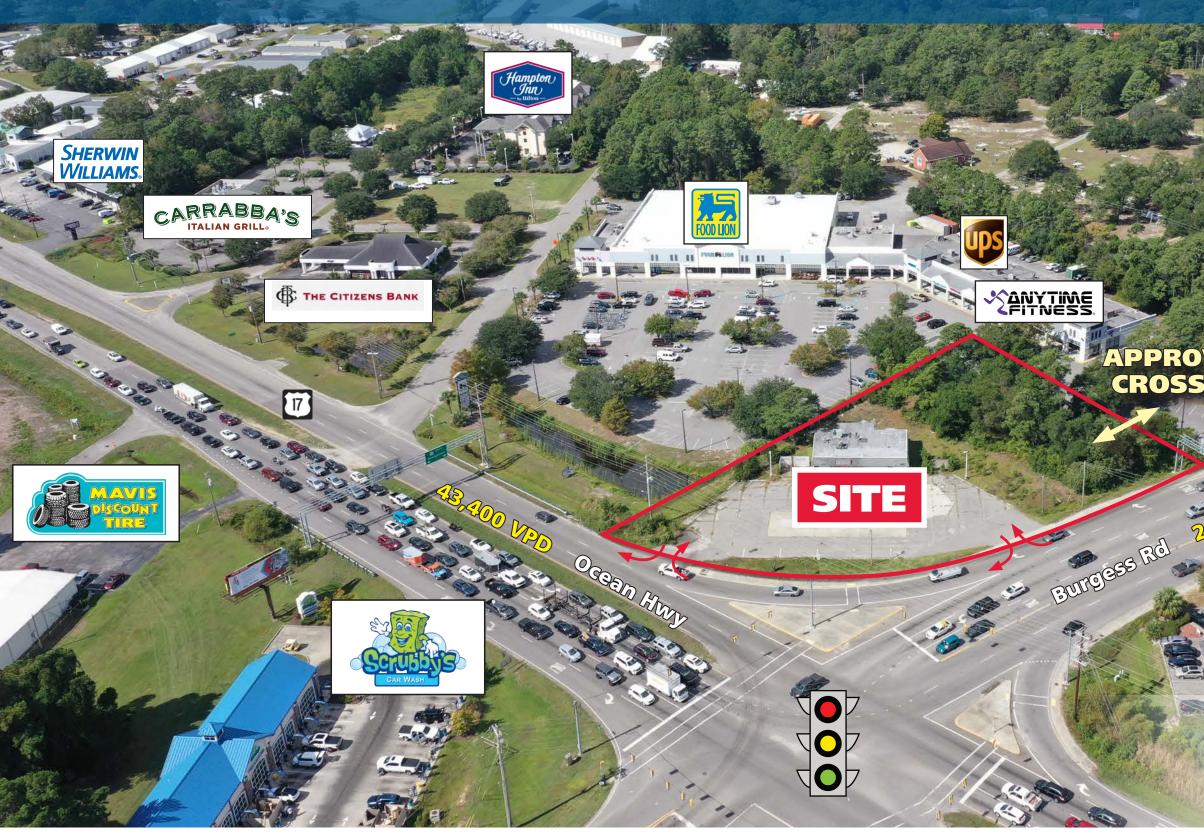

#### **PROPERTY OVERVIEW**

Rare infill outparcel redevelopment at the high volume intersection of Highway 17 and Hwy 707 in Murrells Inlet (Myrtle Beach), SC. Located at one of the most dynamic inspections in the southern portion of The Grand Strand.

#### **PROPERTY HIGHLIGHTS**

- Recently expanded & improved signalized intersection
- Two proposed new cross access drives to Market at Murrells Inlet anchored by Food Lion
- Opposite corner from CVS & Truist
- 1-acre parcel available for lease or build to suit.
- Direct Access on Hwy 17 and 707
- Liberal zoning allows for most commercial uses
- 43,400 VPD on Ocean Hwy (US 17)
- 24,700 VPD on Burgess Rd