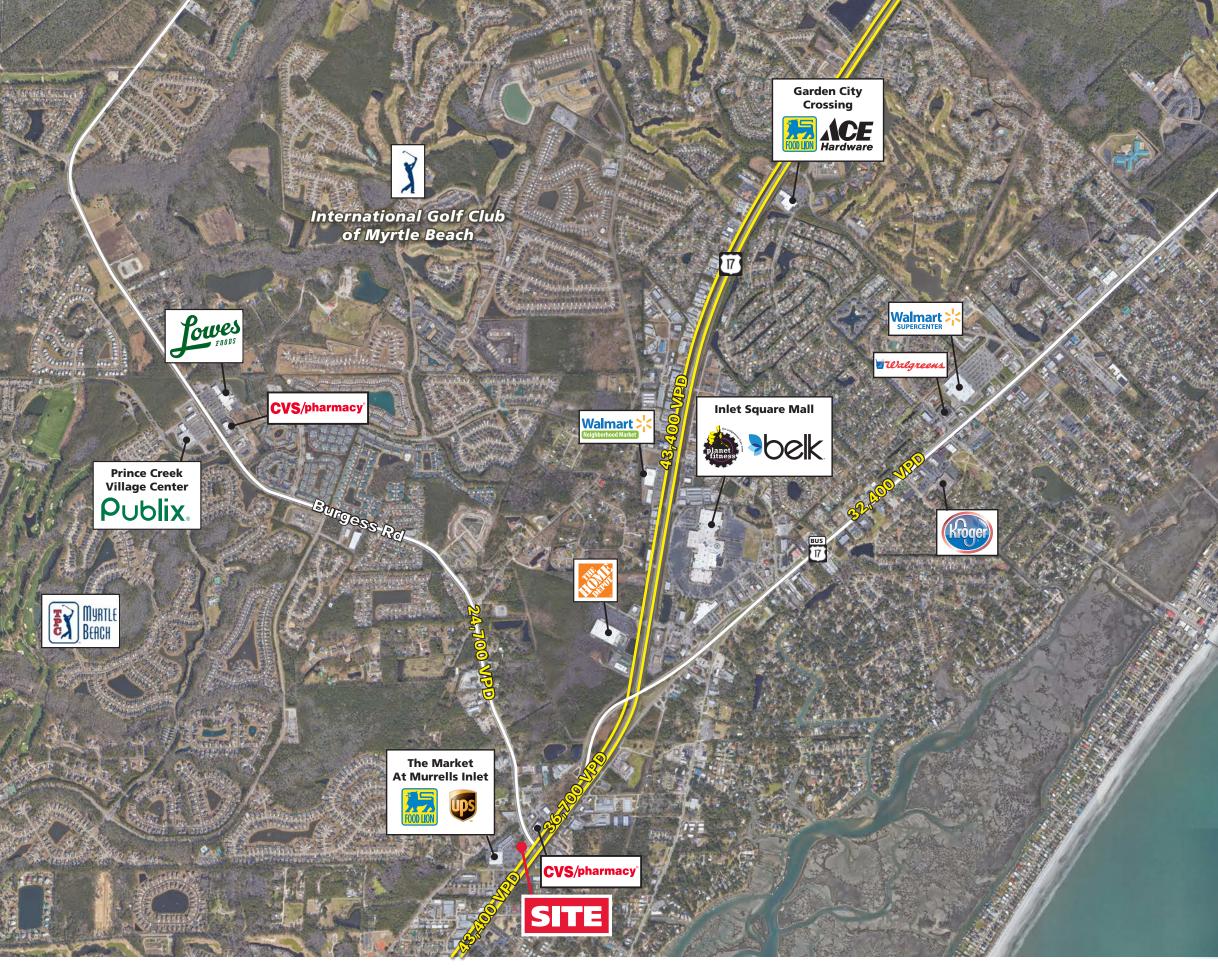

#### **PROPERTY OVERVIEW**

Rare infill outparcel redevelopment at the high volume intersection of Highway 17 and Hwy 707 in Murrells Inlet (Myrtle Beach), SC. Located at one of the most dynamic inspections in the southern portion of The Grand Strand.

#### **PROPERTY HIGHLIGHTS**

- Recently expanded & improved signalized intersection
- Two proposed new cross access drives to Market at Murrells Inlet anchored by Food Lion
- Opposite corner from CVS & Truist
- 1-acre parcel available for lease or build to suit.
- Direct Access on Hwy 17 and 707
- Liberal zoning allows for most commercial uses
- 43,400 VPD on Ocean Hwy (US 17)
- 24,700 VPD on Burgess Rd