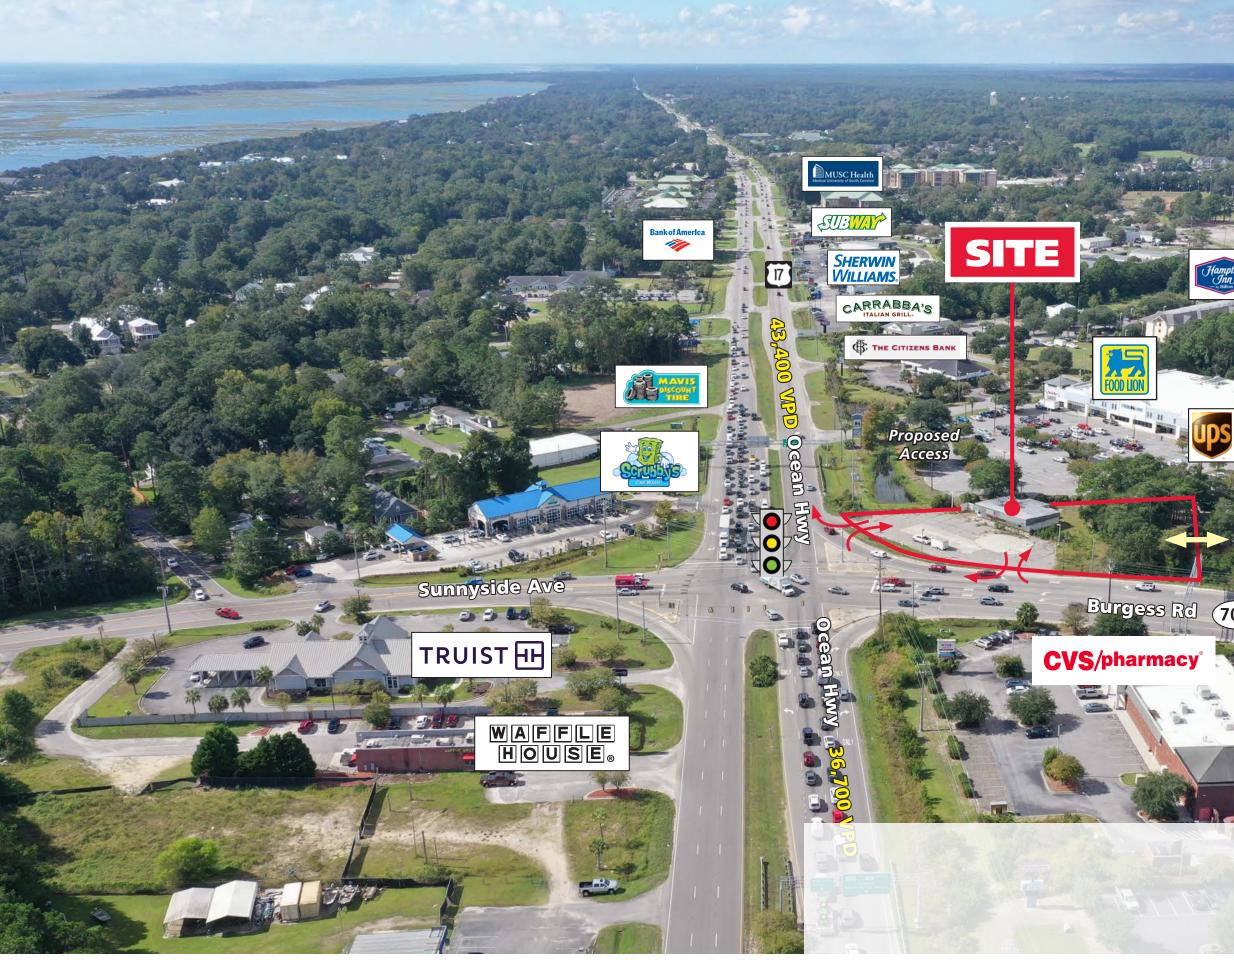

#### **PROPERTY OVERVIEW**

Rare infill outparcel redevelopment at the high volume intersection of Highway 17 and Hwy 707 in Murrells Inlet (Myrtle Beach), SC. Located at one of the most dynamic inspections in the southern portion of The Grand Strand.

#### **PROPERTY HIGHLIGHTS**

- Recently expanded & improved signalized intersection
- Two proposed new cross access drives to Market at Murrells Inlet anchored by Food Lion
- Opposite corner from CVS & Truist
- 1-acre parcel available for lease or build to suit.
- Direct Access on Hwy 17 and 707
- Liberal zoning allows for most commercial uses
- 43,400 VPD on Ocean Hwy (US 17)
- 24,700 VPD on Burgess Rd