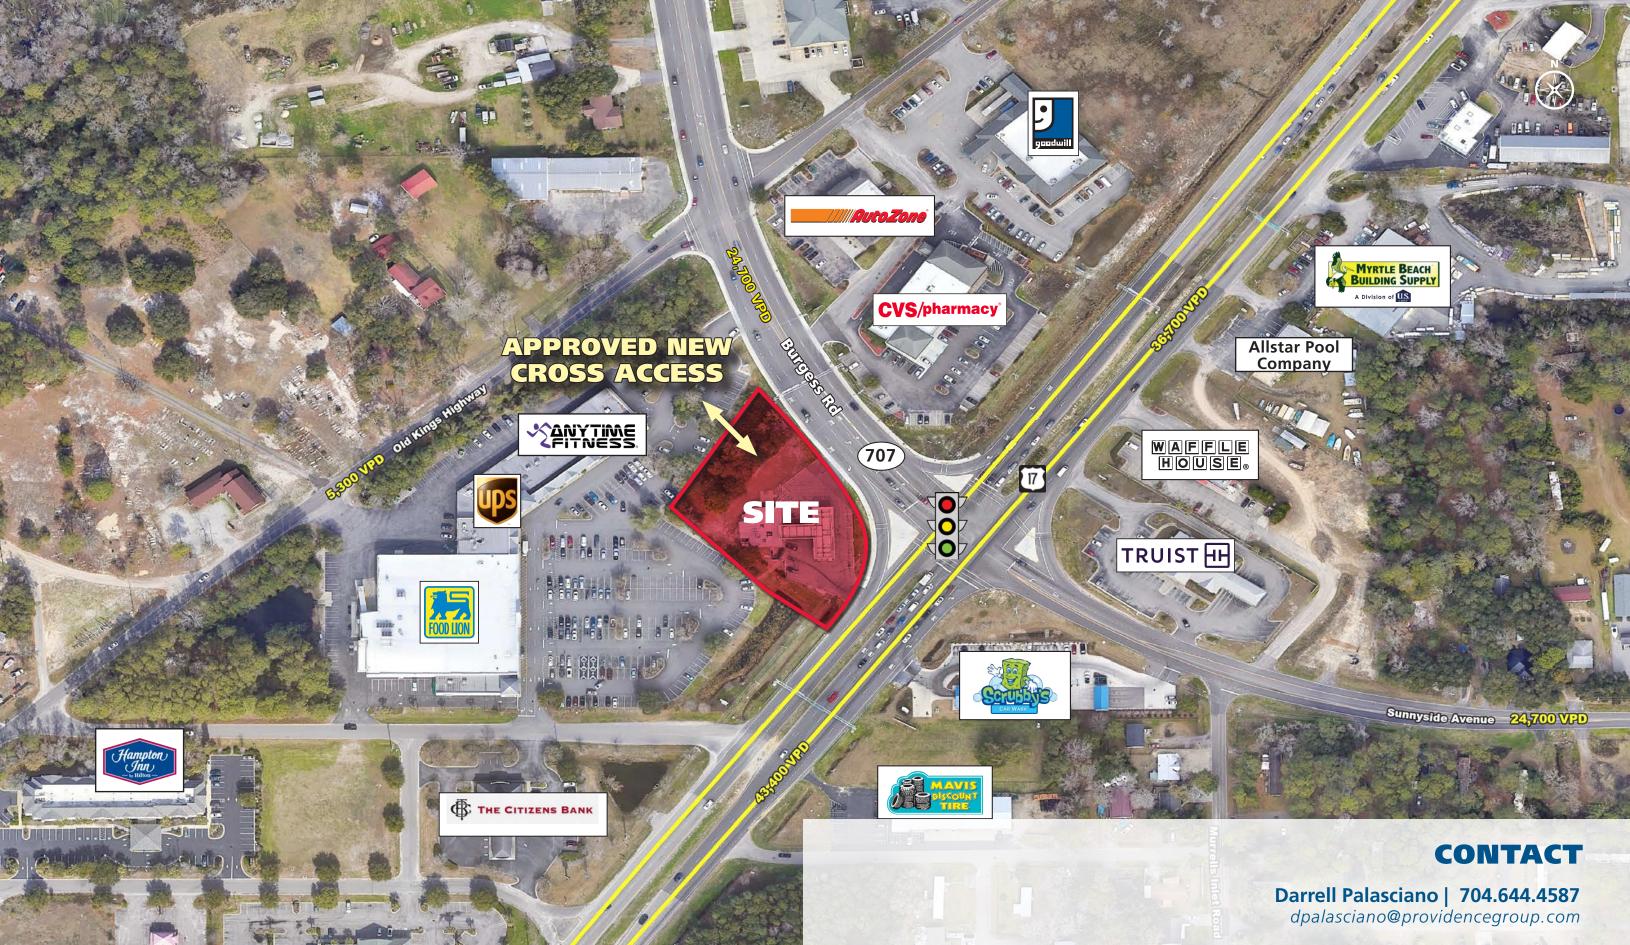

#### **PROPERTY OVERVIEW**

Rare infill outparcel redevelopment at the high volume intersection of Highway 17 and Hwy 707 in Murrells Inlet (Myrtle Beach), SC. Located at one of the most dynamic inspections in the southern portion of The Grand Strand.

#### **PROPERTY HIGHLIGHTS**

- Recently expanded & improved signalized intersection
- Two proposed new cross access drives to Market at Murrells Inlet anchored by Food Lion
- Opposite corner from CVS & Truist
- 1-acre parcel available for lease or build to suit.
- Direct Access on Hwy 17 and 707
- Liberal zoning allows for most commercial uses
- 43,400 VPD on Ocean Hwy (US 17)
- 24,700 VPD on Burgess Rd