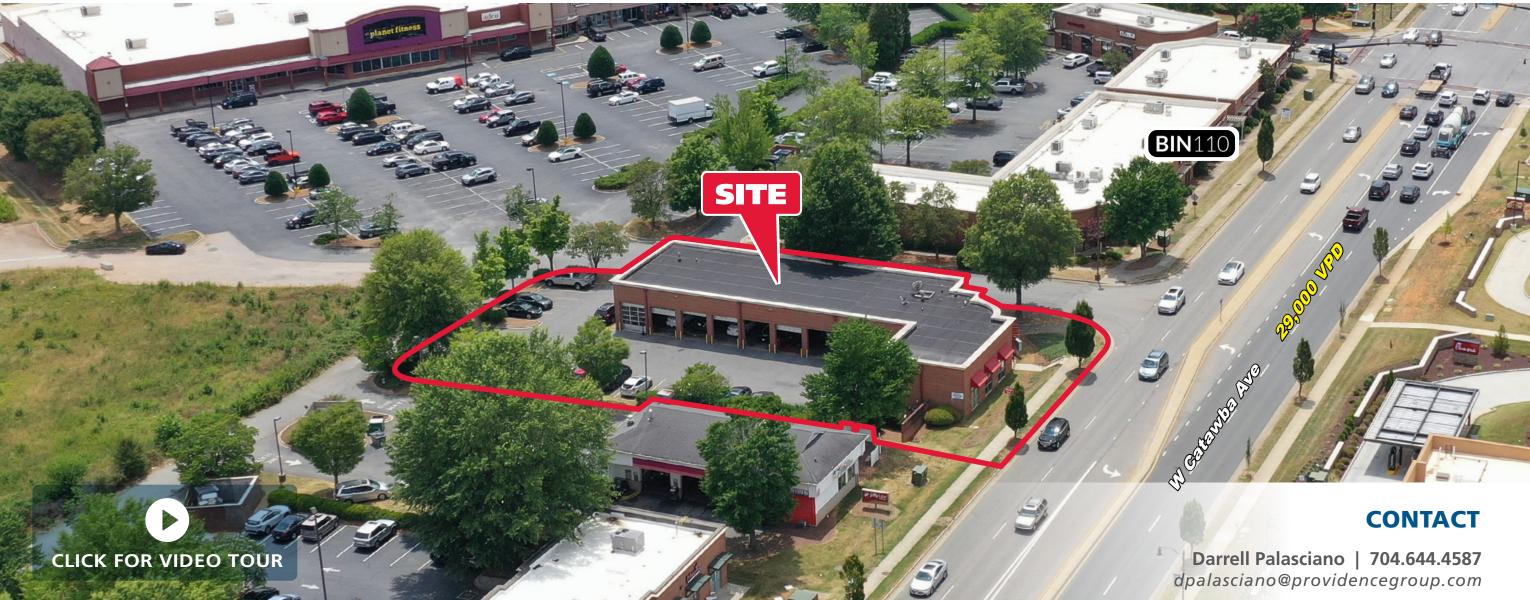

#### **LEASING INFORMATION**

- Freestanding 6,754 SF building on 0.492 acres located on Catawba Ave.
- Automotive zoning complete with nine bays and 15 parking spaces
- Zoned: Highway Commercial (HC)
- Catawba Ave Traffic Counts: 29,000 VPD

#### **PROPERTY HIGHLIGHTS**

Conveniently located 1.5 blocks from I-77 with great visibility and access on Catawba Ave. Excellent opportunity in a thriving market to lease prime retail space in the thriving Catawba Ave. retail corridor. This sight has a rare automotive use that is grandfathered in. Nearby retail and restaurants include:

### CLICK FOR VIDEO TOUR