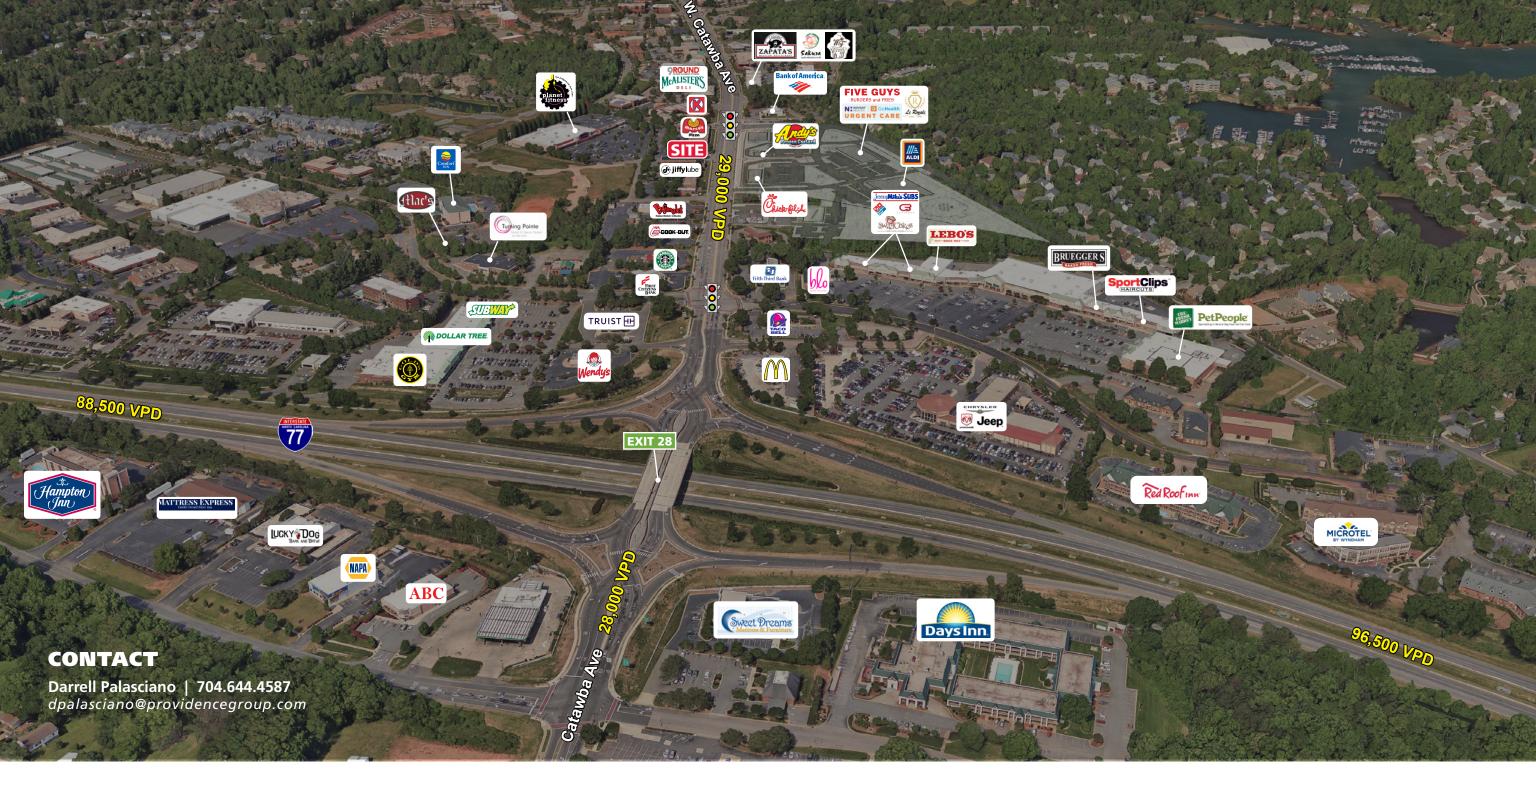

#### **PROPERTY HIGHLIGHTS**

Conveniently located 1.5 blocks from I-77 with great visibility and access on Catawba Ave. Excellent opportunity in a thriving market to lease prime retail space in the thriving Catawba Ave. retail corridor. This sight has a rare automotive use that is grandfathered in. Nearby retail and restaurants include:

#### CONTACT

Darrell Palasciano | 704.644.4587 dpalasciano@providencegroup.com

| <b>DEMOGRAPHICS (2024)</b> | 1 MILE    | 3 MILE    | 5 MILE    |
|----------------------------|-----------|-----------|-----------|
| POPULATION                 | 7,428     | 46,349    | 87,189    |
| AVERAGE HH INCOME          | \$172,157 | \$181,036 | \$190,166 |
| MEDIAN HH INCOME           | \$119,487 | \$123,354 | \$132,138 |
| BUSINESS ESTABLISHMENTS    | 1,102     | 3,813     | 5,326     |
| DAYTIME EMPLOYMENT         | 6,071     | 27,208    | 34,346    |