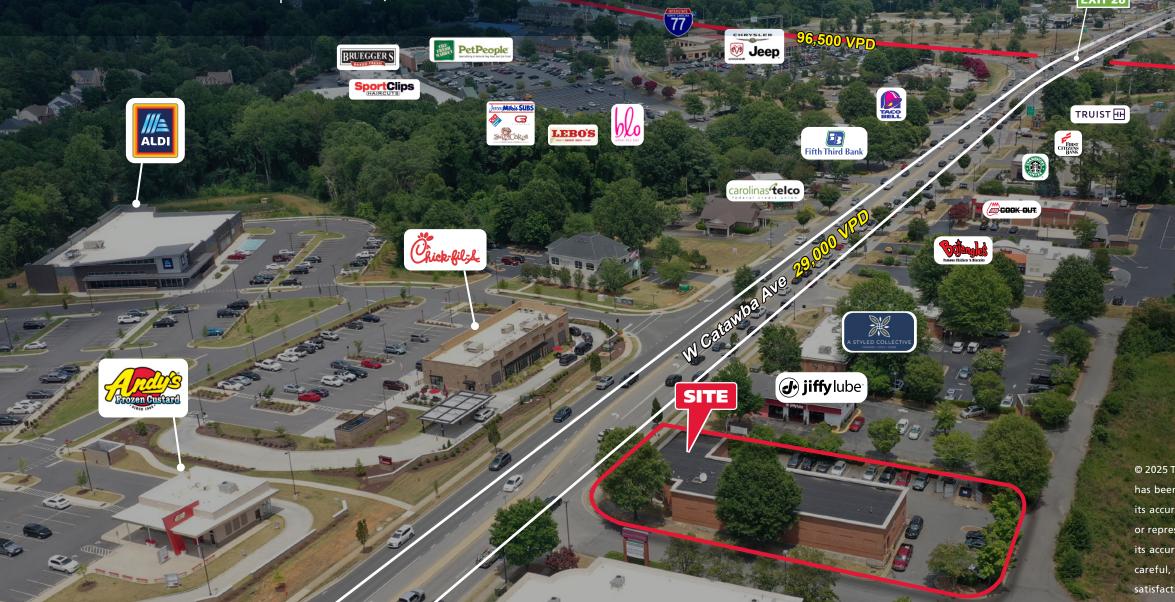

#### **PROPERTY HIGHLIGHTS**

Conveniently located 1.5 blocks from I-77 with great visibility and access on Catawba Ave. Excellent opportunity in a thriving market to lease prime retail space in the thriving Catawba Ave. retail corridor. This sight has a rare automotive use that is grandfathered in. Nearby retail and restaurants include: