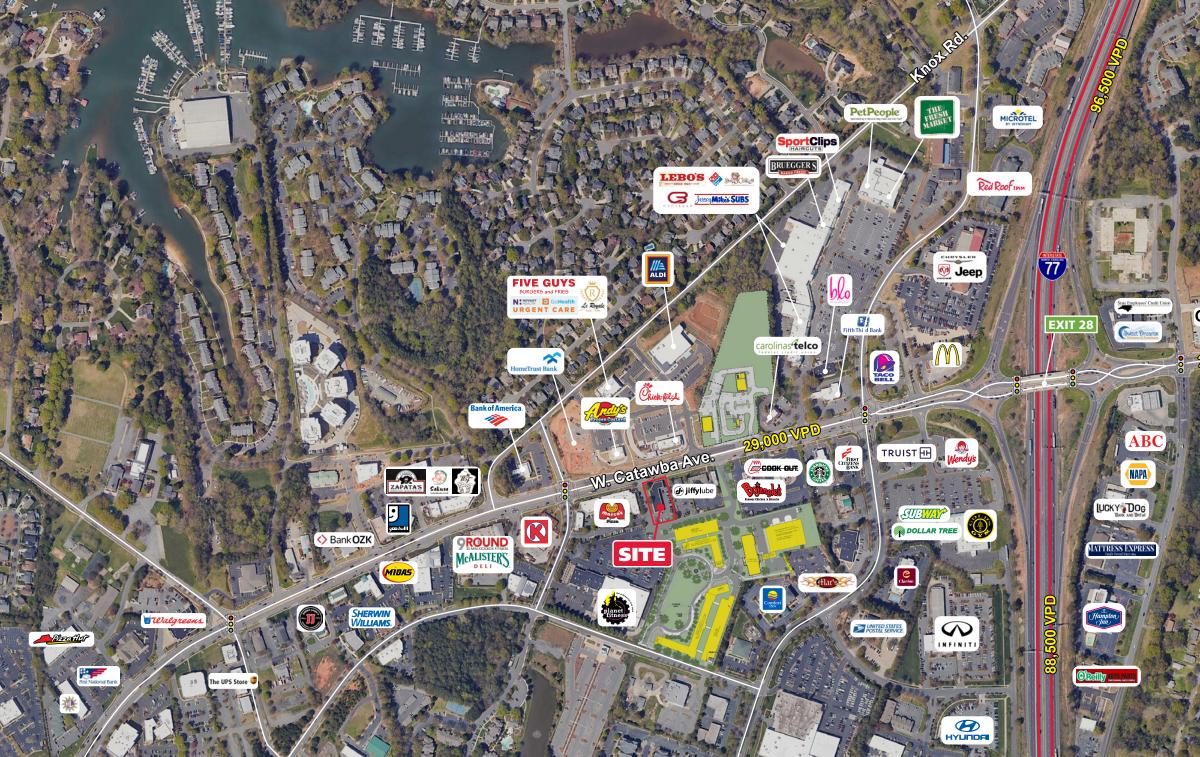

#### **PROPERTY HIGHLIGHTS**

Conveniently located 1.5 blocks from I-77 with great visibility and access on Catawba Ave. Excellent opportunity in a thriving market to lease prime retail space in the thriving Catawba Ave. retail corridor. This sight has a rare automotive use that is grandfathered in. Nearby retail and restaurants include:

20110 W CATAWBA AVENUE | CORNELIUS, NC 28031

300 West Summit Ave | Suite 250 | Charlotte, North Carolina 28203 www.PROVIDENCEGROUP.coм 88,500 VPD