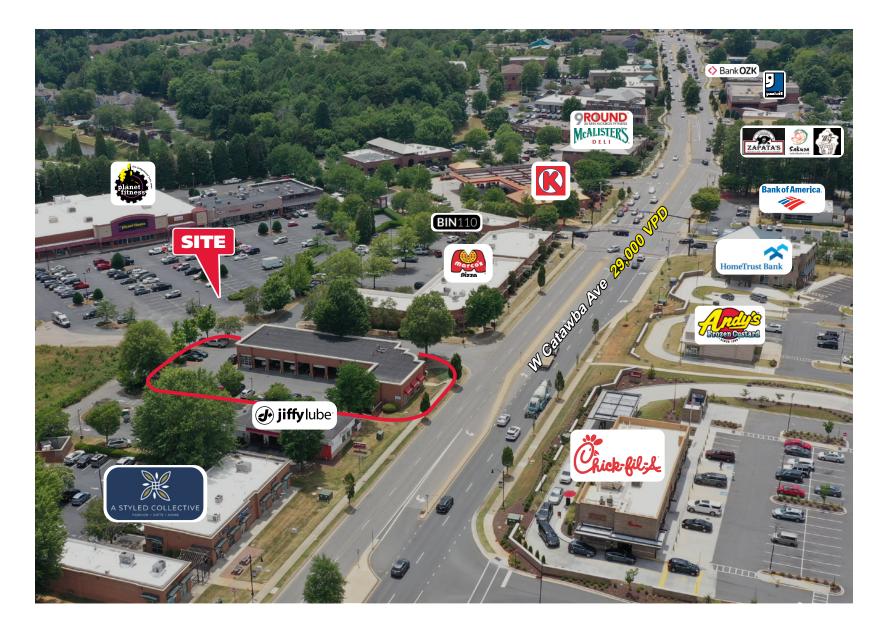

#### **PROPERTY HIGHLIGHTS**

Conveniently located 1.5 blocks from I-77 with great visibility and access on Catawba Ave. Excellent opportunity in a thriving market to lease prime retail space in the thriving Catawba Ave. retail corridor. This sight has a rare automotive use that is grandfathered in. Nearby retail and restaurants include: