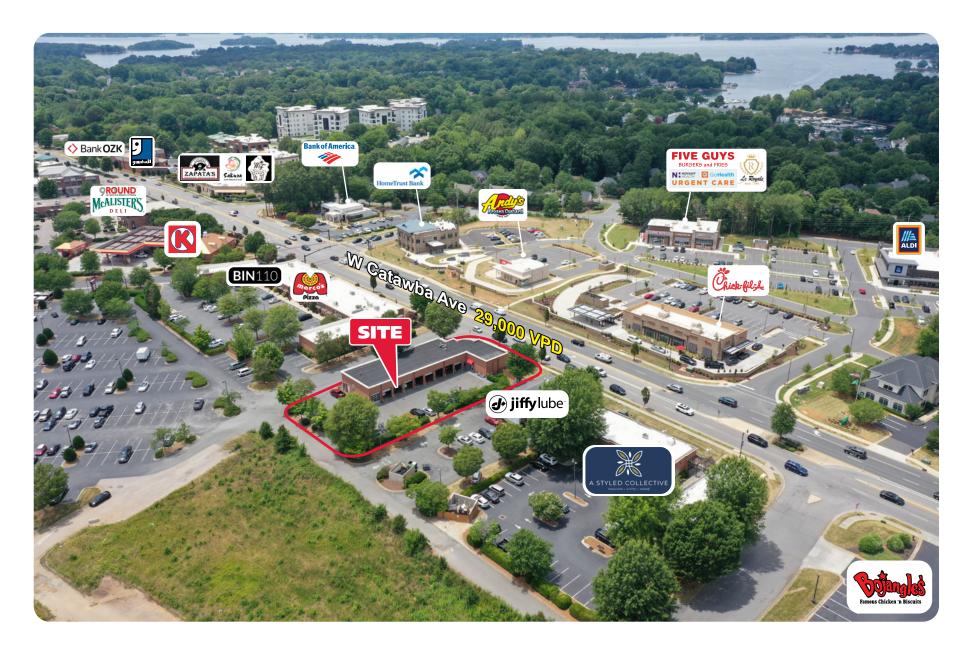

#### **PROPERTY HIGHLIGHTS**

Conveniently located 1.5 blocks from I-77 with great visibility and access on Catawba Ave. Excellent opportunity in a thriving market to lease prime retail space in the thriving Catawba Ave. retail corridor. This sight has a rare automotive use that is grandfathered in. Nearby retail and restaurants include: