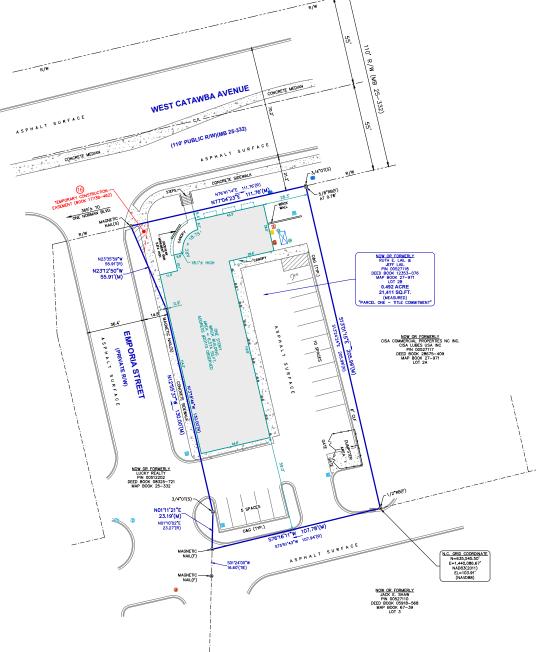

#### **LEASING INFORMATION**

- Freestanding 6,754 SF building on 0.492 acres located on Catawba Ave.
- Automotive zoning complete with nine bays and 15 parking spaces
- Zoned: Highway Commercial (HC)
- Catawba Ave Traffic Counts: 29,000 VPD

> **CORNELIUS** NORTH CAROLINA

20110 W CATAWBA AVENUE | CORNELIUS, NC 28031

300 West Summit Ave | Suite 250 | Charlotte, North Carolina 28203 www.PROVIDENCEGROUP.com

SITE PLAN

300 West Summit Ave | Suite 250 | Charlotte, North Carolina 28203 www.PROVIDENCEGROUP.coм