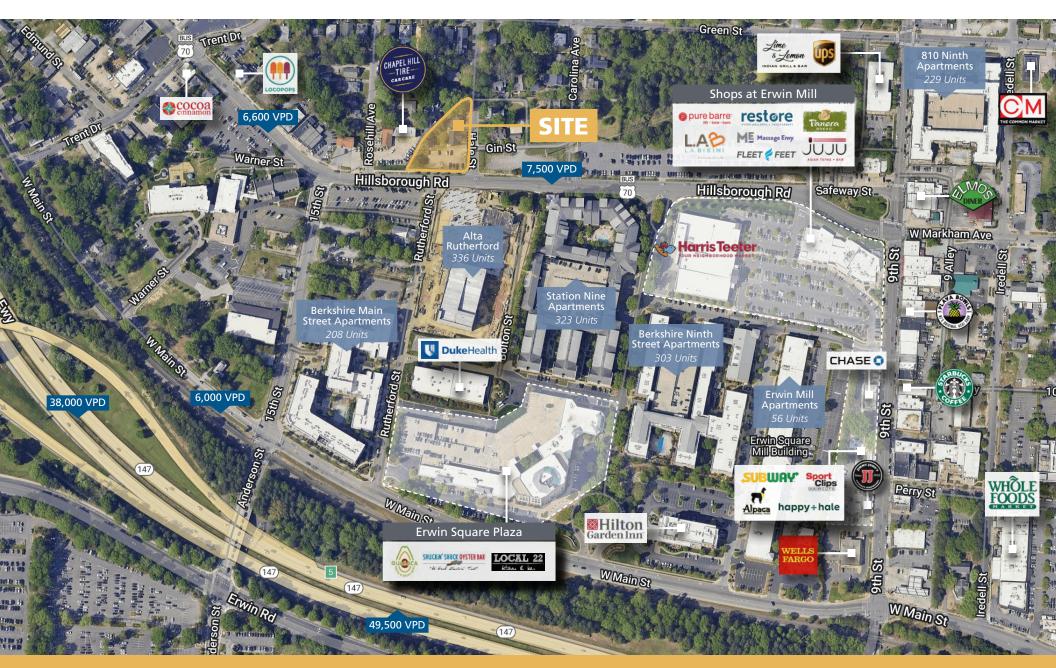

#### **NINTH STREET DISTRICT**

#### **SURROUNDING AREA**

2408 & 2500 Hillsborough Road | Durham, NC 27705

PARTNER XTEAM