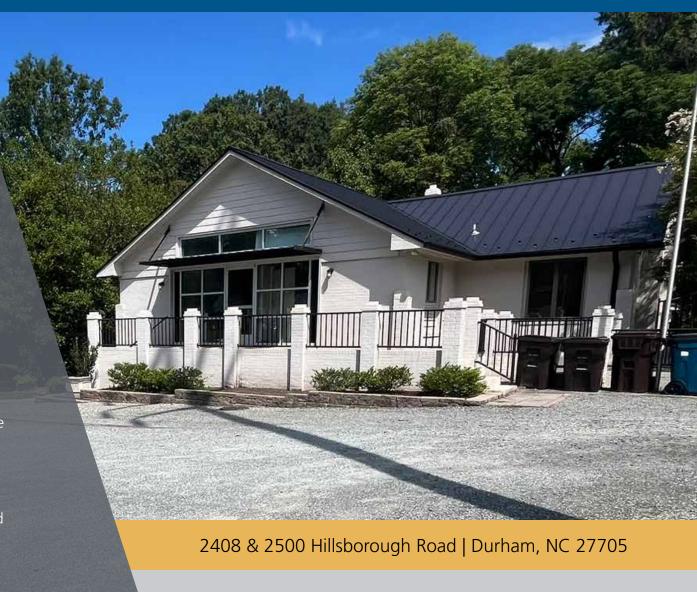

# **Unique Infill Retail Space for Lease Adjacent to Durham's Ninth Street District**

Positioned at the corner of Hillsborough Road and Hale Street in Durham, the property currently consists of two freestanding buildings totaling 3,524 SF on a total of 0.304 acres.

#### 2408 Hillsborough Road

View from Hillsborough Road

View from Hale Street

#### **SURROUNDING AREA**

2408 & 2500 Hillsborough Road | Durham, NC 27705

PARTNER XTEAM