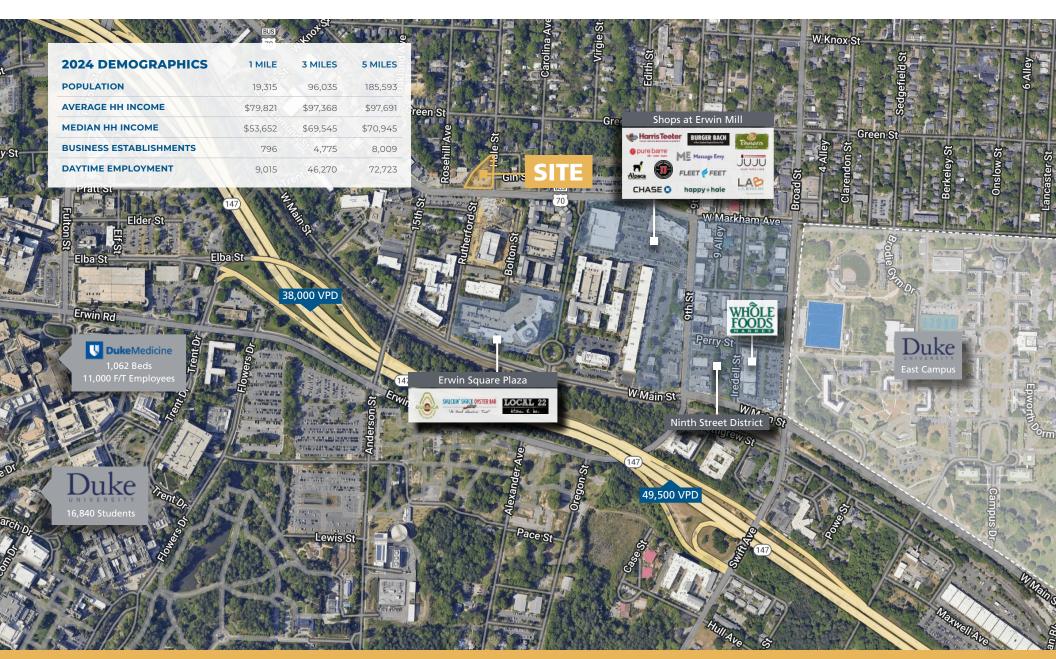

#### PROPERTY HIGHLIGHTS

- » Opportunity to renovate and repurpose structures to create unique retail space
- » Onsite parking lot serving property
- Strong surrounding existing residential population and positioned directly across the street from Alta Rutherford, a new 336-unit development
- » Ideally located within close proximity to the Shops at Erwin Mill, a Harris Teeter anchored mixed-use project, and the highly walkable Ninth Street District
- Exceptional daytime population located less than one mile from Duke University Main Campus and Hospital

#### **SURROUNDING AREA**

2408 & 2500 Hillsborough Road | Durham, NC 27705

PARTNER XTEAM