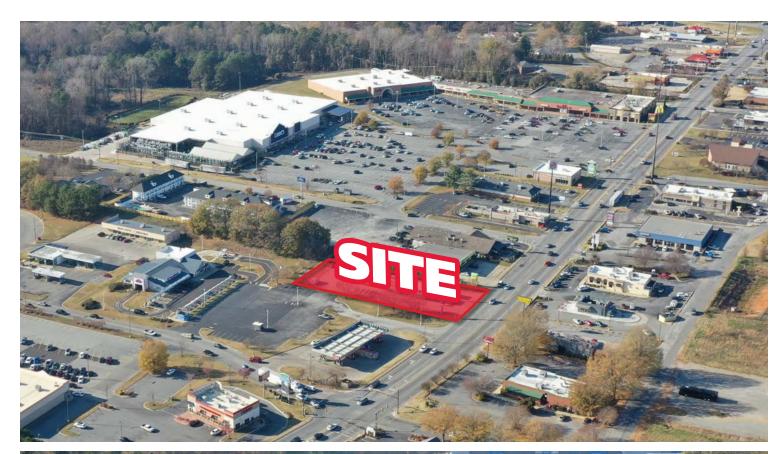

#### PROPERTY / LEASING INFORMATION

Former Sonic Drive-Thru located at 1529 West Floyd Baker Boulevard in Gaffney, SC, is in a prime retail location with excellent visibility and access. This site includes an existing drive-thru and close proximity to other retailers such as Wal-Mart, Ingles, Belk, Lowe's Home Improvement

#### **PROPERTY HIGHLIGHTS**

- 1,494 sf free standing building with drive thru on a 0.6 acre parcel
- Positioned along the Floyd Baker Retail corridor in front of the Wal-Mart center which features a fully signalized traffic intersection.
- The building is partially equipped and available immediately