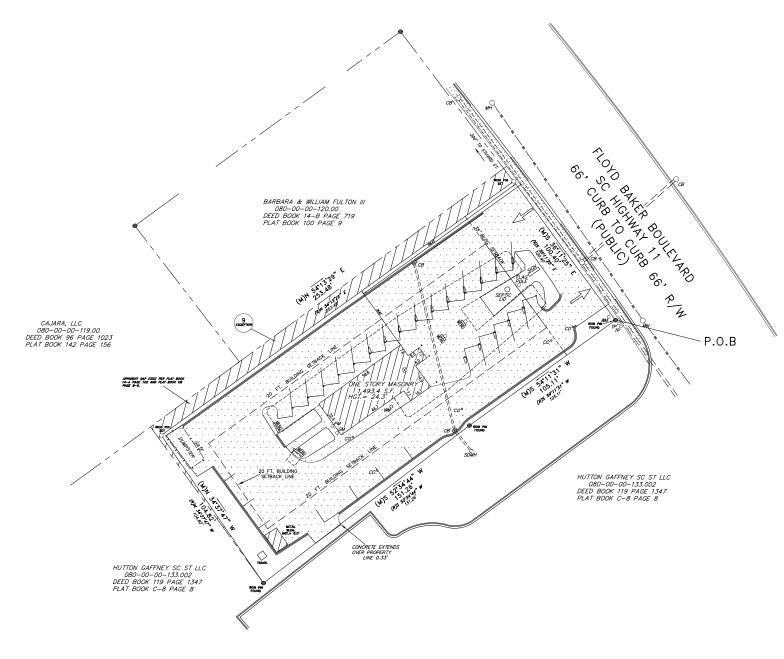

#### PROPERTY / LEASING INFORMATION

Former Sonic Drive-Thru located at 1529 West Floyd Baker Boulevard in Gaffney, SC, is in a prime retail location with excellent visibility and access. This site includes an existing drive-thru and close proximity to other retailers such as Wal-Mart, Ingles, Belk, Lowe's Home Improvement

#### **PROPERTY HIGHLIGHTS**

- 1,494 sf free standing building with drive thru on a 0.6 acre parcel
- Positioned along the Floyd Baker Retail corridor in front of the Wal-Mart center which features a fully signalized traffic intersection.
- The building is partially equipped and available immediately