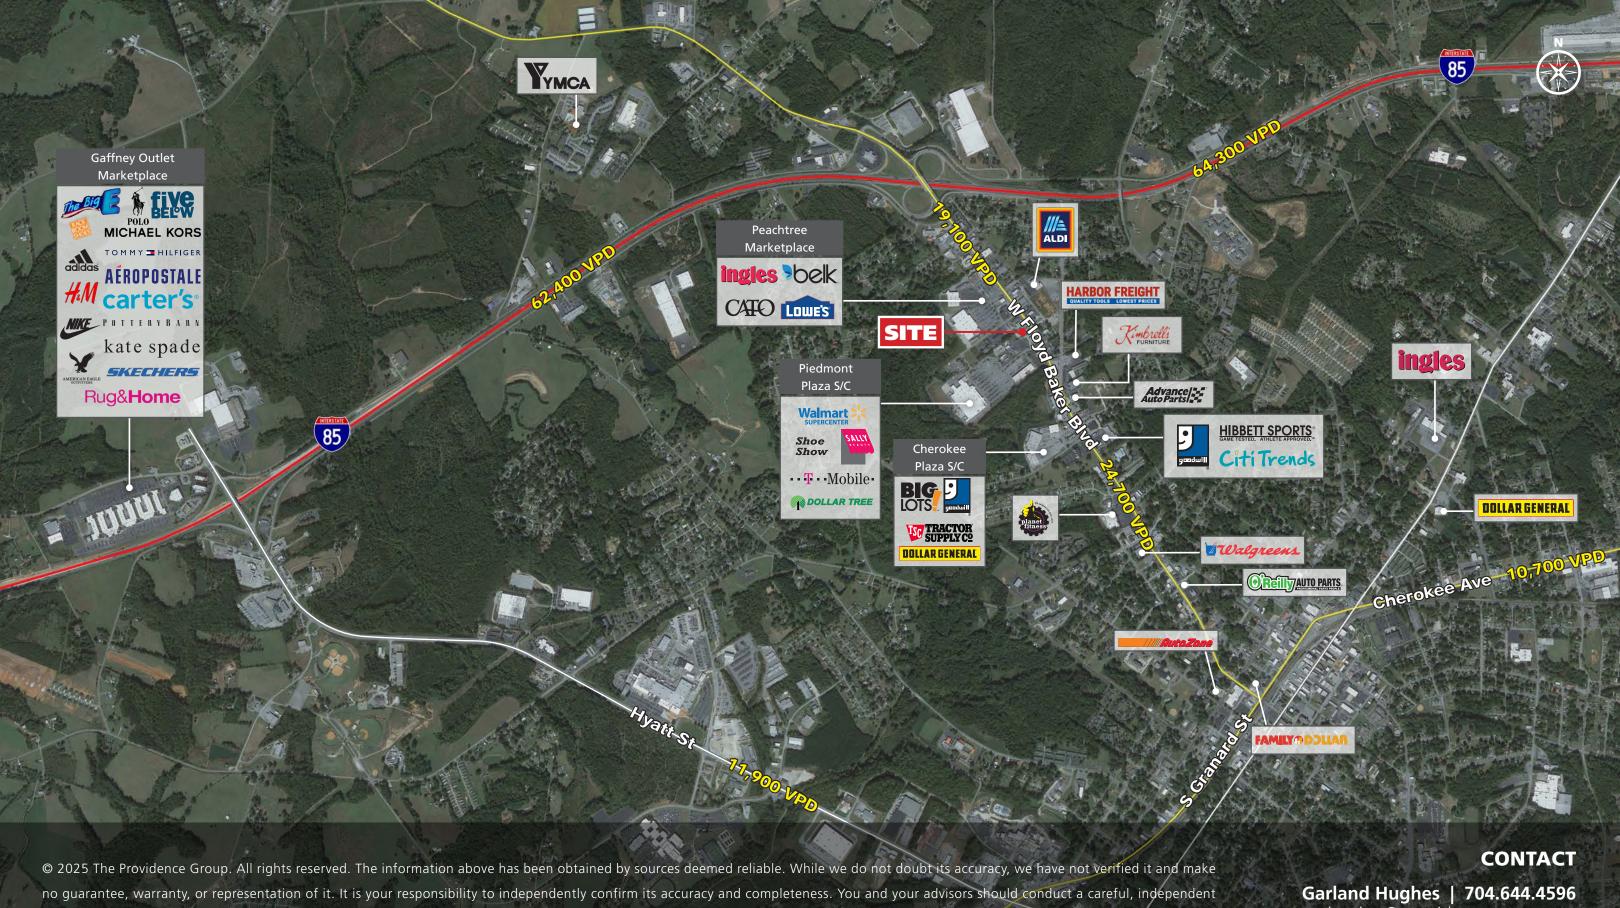

#### PROPERTY / LEASING INFORMATION

Former Sonic Drive-Thru located at 1529 West Floyd Baker Boulevard in Gaffney, SC, is in a prime retail location with excellent visibility and access. This site includes an existing drive-thru and close proximity to other retailers such as Wal-Mart, Ingles, Belk, Lowe's Home Improvement

#### **CO-TENANTS**

| <b>DEMOGRAPHICS (2024)</b> | 1 MILE   | 3 MILE   | 5 MILE   |
|----------------------------|----------|----------|----------|
| POPULATION                 | 3,409    | 19,490   | 28,994   |
| AVERAGE HH INCOME          | \$56,093 | \$57,608 | \$65,149 |