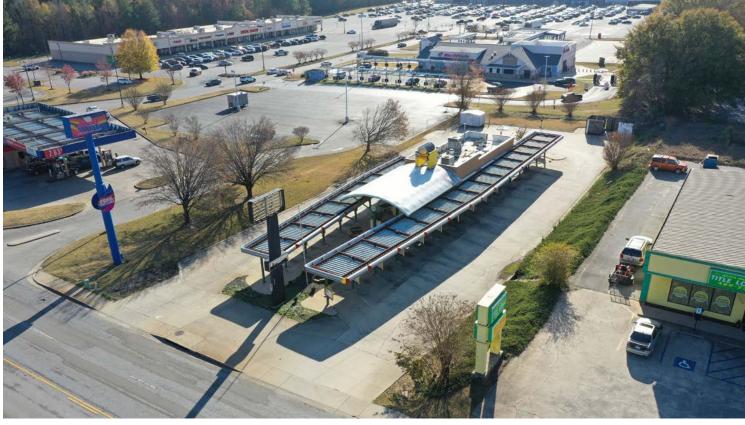

#### PROPERTY / LEASING INFORMATION

Former Sonic Drive-Thru located at 1529 West Floyd Baker Boulevard in Gaffney, SC, is in a prime retail location with excellent visibility and access. This site includes an existing drive-thru and close proximity to other retailers such as Wal-Mart, Ingles, Belk, Lowe's Home Improvement

#### **PROPERTY HIGHLIGHTS**

- 1,494 sf free standing building with drive thru on a 0.6 acre parcel
- Positioned along the Floyd Baker Retail corridor in front of the Wal-Mart center which features a fully signalized traffic intersection.
- The building is partially equipped and available immediately