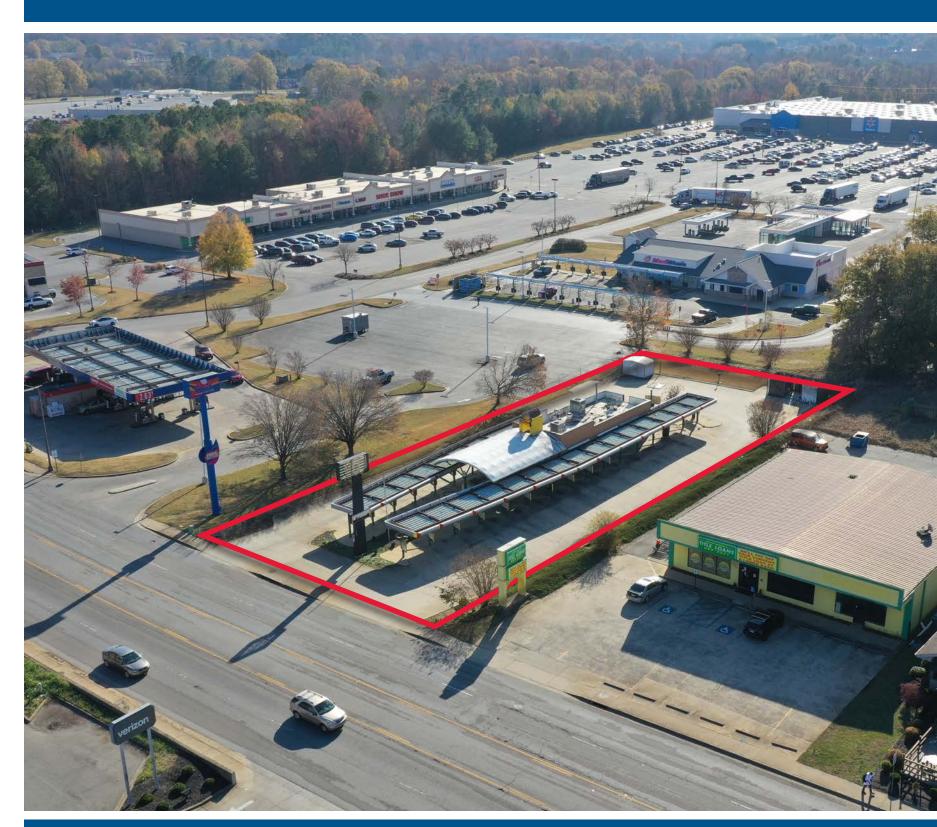

#### PROPERTY / LEASING INFORMATION

Former Sonic Drive-Thru located at 1529 West Floyd Baker Boulevard in Gaffney, SC, is in a prime retail location with excellent visibility and access. This site includes an existing drive-thru and close proximity to other retailers such as Wal-Mart, Ingles, Belk, Lowe's Home Improvement

#### **PROPERTY HIGHLIGHTS**

- 1,494 sf free standing building with drive thru on a 0.6 acre parcel
- Positioned along the Floyd Baker Retail corridor in front of the Wal-Mart center which features a fully signalized traffic intersection.
- The building is partially equipped and available immediately