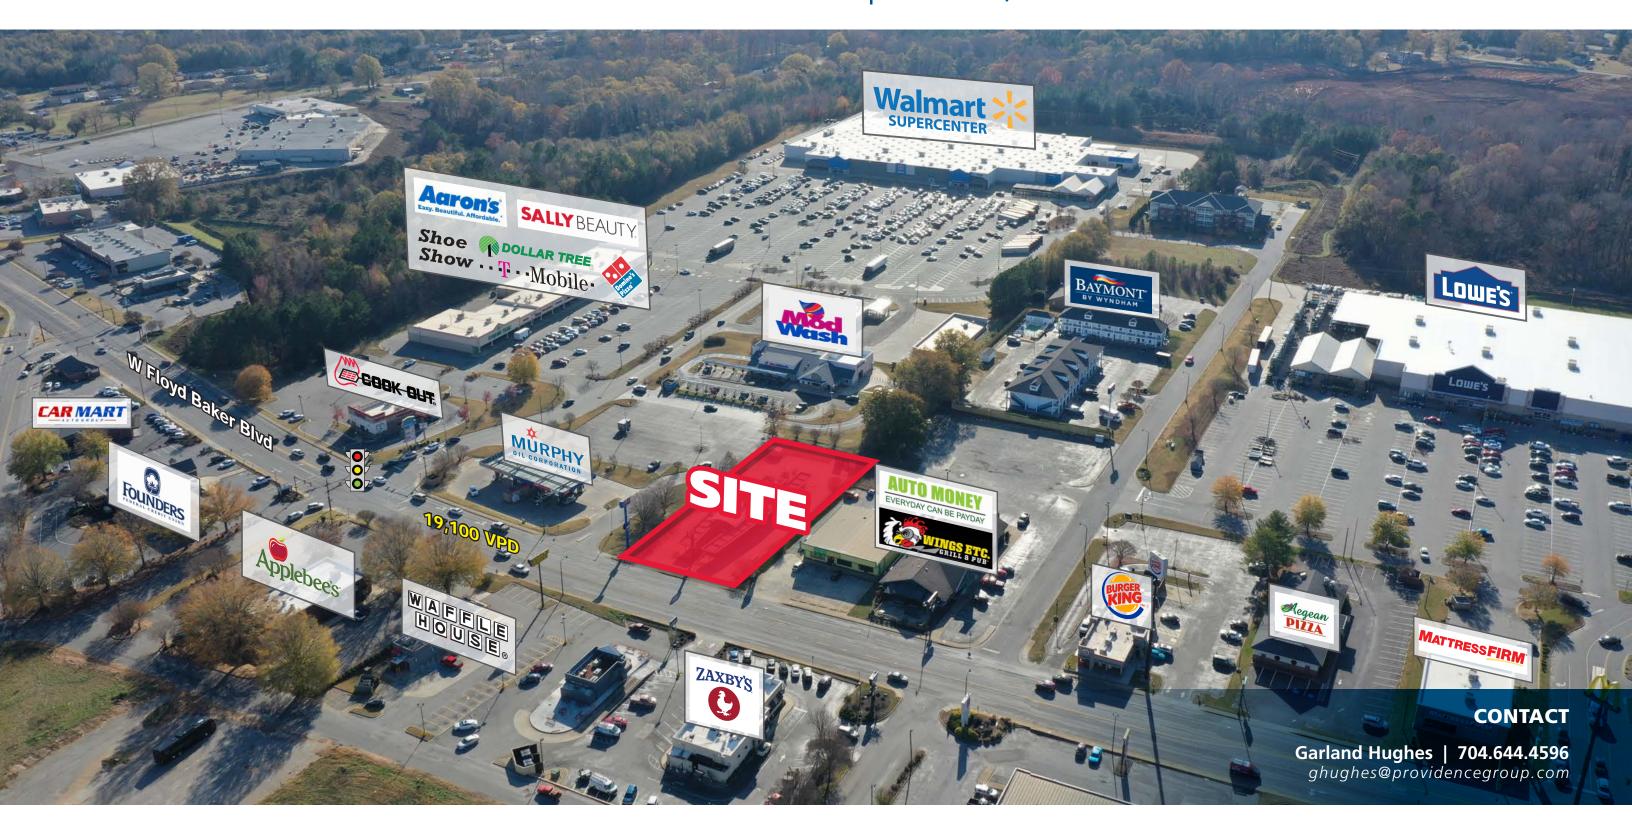

#### PROPERTY / LEASING INFORMATION

Former Sonic Drive-Thru located at 1529 West Floyd Baker Boulevard in Gaffney, SC, is in a prime retail location with excellent visibility and access. This site includes an existing drive-thru and close proximity to other retailers such as Wal-Mart, Ingles, Belk, Lowe's Home Improvement

#### **PROPERTY HIGHLIGHTS**

- 1,494 sf free standing building with drive thru on a 0.6 acre parcel
- Positioned along the Floyd Baker Retail corridor in front of the Wal-Mart center which features a fully signalized traffic intersection.
- The building is partially equipped and available immediately

CONTACT

**Garland Hughes | 704.644.4596** ghughes@providencegroup.com