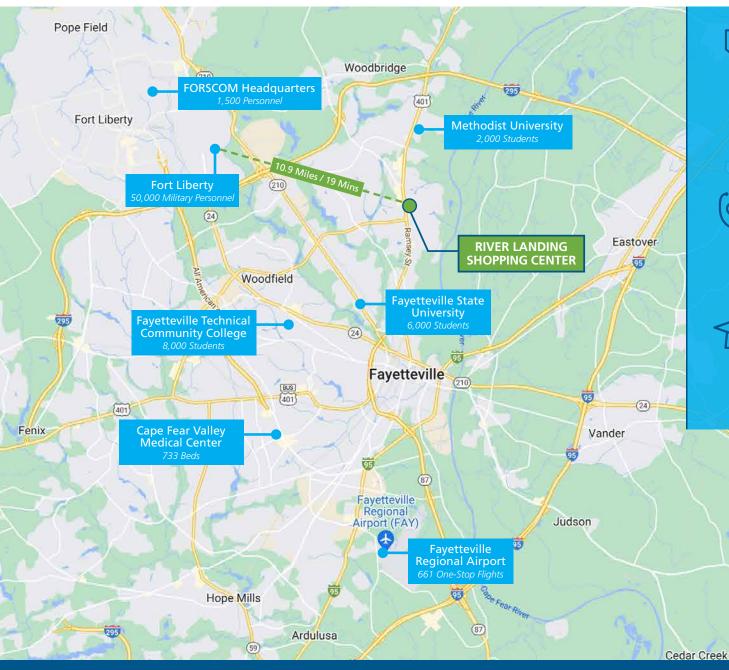

## **TRADE AREA** Fayetteville Market Drivers

#### Military Presence

Home to Fort Liberty, one of the largest military installations in the world and headquarters of US Army Forces Command (FORSCOM). The disposable income from the significant military presence drives local economic activity and creates a steady demand for goods and services.

#### Healthcare

Based in Fayetteville, Cape Fear Valley Health System employs approximately 7,000 people and has grown into North Carolina's eighth largest health system.

#### **Higher Education**

Fayetteville is home to several educational institutions, including Fayetteville State University, part of the University of North Carolina system.

> 24 Stedman

> > 24 Autryville