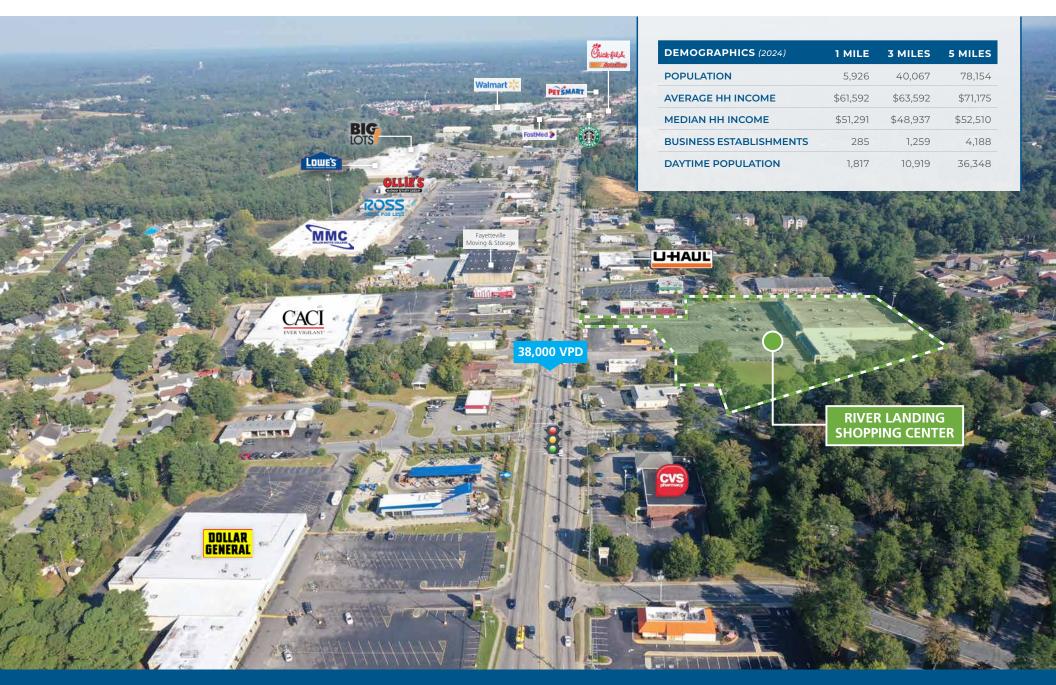

## SURROUNDING AREA Bustling Fayetteville Retail Corridor

**RIVER LANDING SHOPPING CENTER** Fayetteville, NC