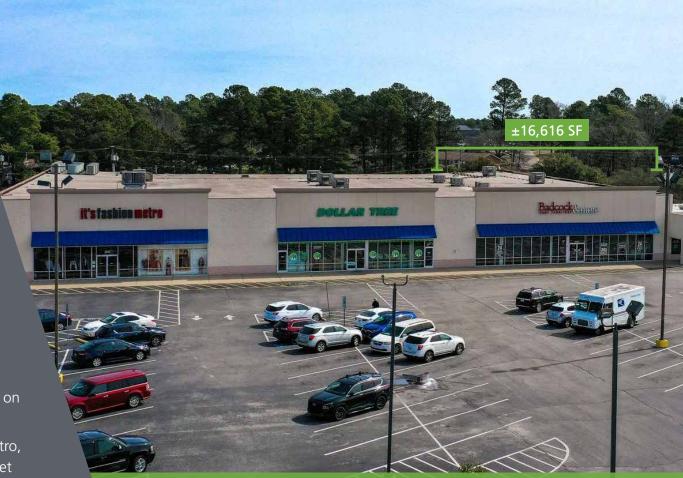

# **RIVER LANDING** SHOPPING CENTER

### 3616 - 3650 Ramsey Street Fayetteville, NC 28311

Strategically located and highly visible along Ramsey Street, one of Fayetteville's major thoroughfares, River Landing presents a unique opportunity for retailers to capture market share in one of Fayetteville's well-established retail corridors. Given its location, the center is easily accessible and benefits from the area's strong market drivers, including nearby Methodist University and Fort Liberty military base.

#### **PROPERTY HIGHLIGHTS**

- Positioned at the signalized intersection of Ramsey Street (38,000 VPD) and Law Road (17,500 VPD)
- Large parking field with multiple access points on Ramsey Street and Law Road
- Co-tenants include Dollar Tree, It's Fashion Metro, Total by Verizon, Metro by T-Mobile, and Cricket Wireless
- Area retailers include Lowe's Home Improvement,
  Walmart Supercenter, Chick-fil-A, Starbucks, Ross,
  Walgreens, and CVS, among others

JUNIOR ANCHOR OPPORTUNITY ±16,616 SF Available