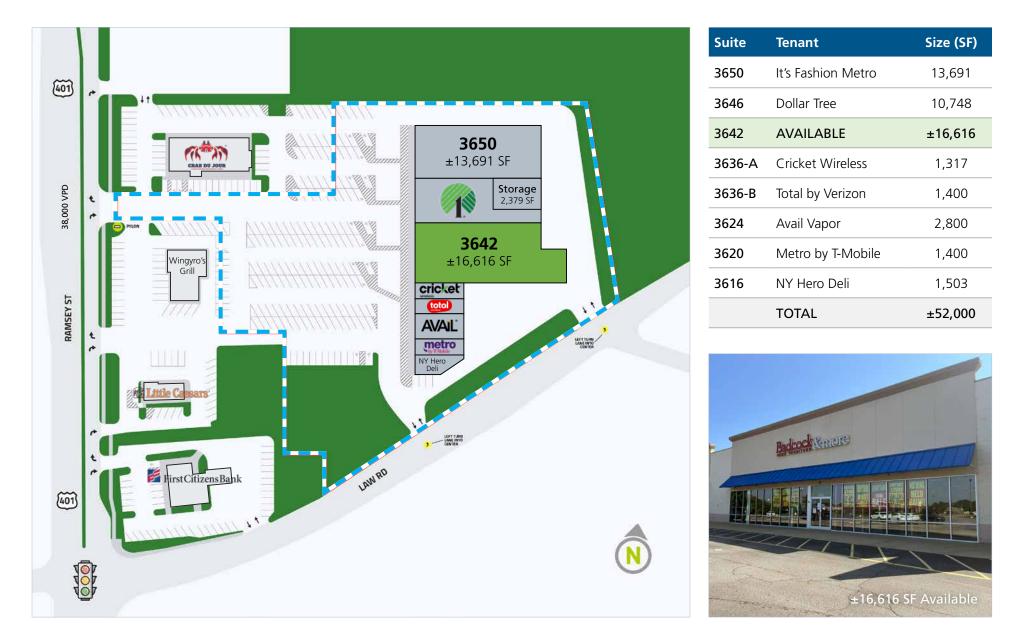

## **SITE PLAN** Shopping Center

**RIVER LANDING SHOPPING CENTER** Fayetteville, NC