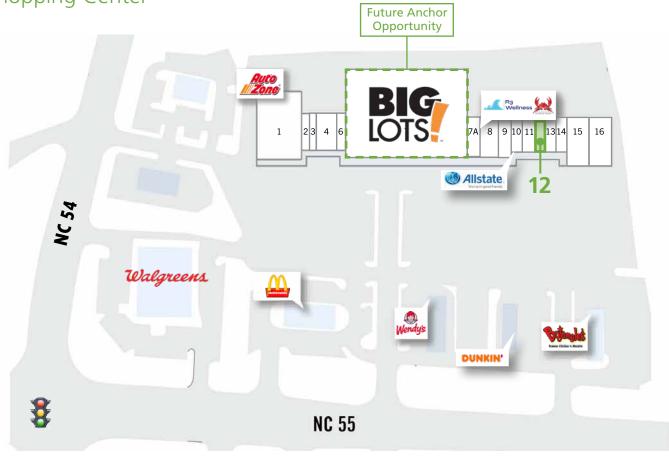

## **SITE PLAN** Shopping Center

| Suite | Tenant                | Size (SF) |
|-------|-----------------------|-----------|
| 1     | AutoZone              | 9,600     |
| 2     | Solar Nails           | 1,040     |
| 3     | Best Wireless         | 1,040     |
| 4     | Café Meridian         | 2,080     |
| 6     | Tortelleria Miguelena | 1,040     |
| 7     | Big Lots              | 35,200    |

| Suite | Tenant                 | Size (SF) |
|-------|------------------------|-----------|
| 7A    | R3 Wellness            | 1,600     |
| 8     | Crab Sea Restaurant    | 3,200     |
| 9     | Nora's African Grocery | 1,040     |
| 10    | Allstate Insurance     | 1,040     |
| 11    | Moory Tobacco Outlet   | 1,040     |
| 12    | AVAILABLE              | 1,040     |

| Suite | Tenant                 | Size (SF) |
|-------|------------------------|-----------|
| 13    | Metro by T-Mobile      | 1,135     |
| 14    | Jamaica Jamaica        | 2,270     |
| 15    | Nora's African Grocery | 3,200     |
| 16    | Triangle Laundromat    | 3,200     |
| NA    | Carolina Ice Queen     | -         |
|       | TOTAL                  | 68,765    |