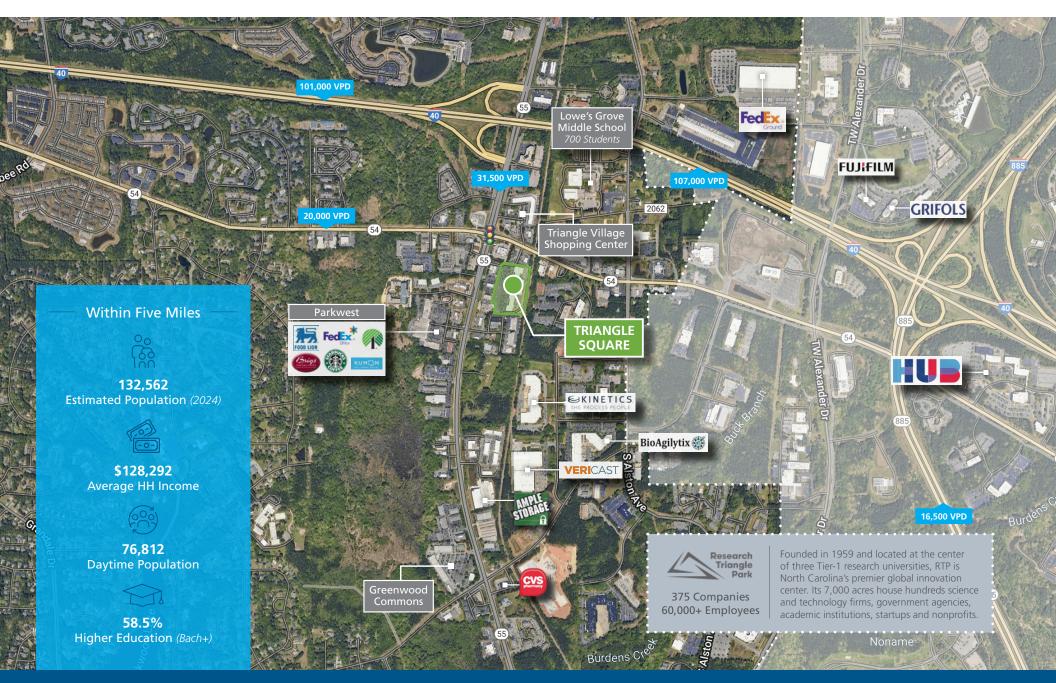

### **SURROUNDING AREA** High-Traffic Durham Intersection

## **TRADE AREA** Immediate Connectivity to Research Triangle Park

# TRIANGLE SQUARE

Well positioned at the heavily traveled intersection of Highway 54 and Highway 55 (Apex Highway) in Durham, Triangle Square is an established retail center currently anchored by Big Lots. Nearby Research Triangle Park, with its substantial workforce (375 companies and 60,000+ employees), and the new mixed-use development of HUB RTP, contribute significantly to the area's vibrant daytime population.

#### **PROPERTY HIGHLIGHTS**

- ±1,040 SF inline retail space available;±35,200 SF future anchor opportunity
- » Center will soon be undergoing a full façade renovation
- » Large parking field with multiple access points along Highway 55
- Positioned at the signalized intersection of Highway55 (31,500 VPD) and Highway 54 (20,000 VPD)
- » Area retailers include O'Reilly Auto Parts, Walgreens, Starbucks, Food Lion, Dollar Tree, and several QSR users