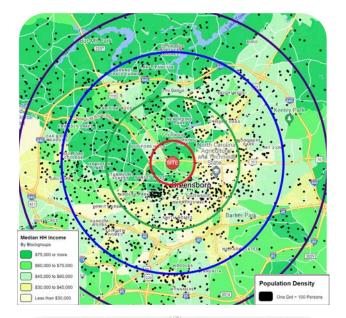

### **TRADITIONAL DEMOGRAPHICS**

| 2023<br>DEMOGRAPHICS                                  |                                          |                                    | 1 MIL                                  | MILE 3 M                    |          | 5 M                                              | III F      | : <b>7</b> ľ                   |  |
|-------------------------------------------------------|------------------------------------------|------------------------------------|----------------------------------------|-----------------------------|----------|--------------------------------------------------|------------|--------------------------------|--|
| POPULATION<br>AVERAGE HH INCOME<br>DAYTIME EMPLOYMENT |                                          | 7,28                               | 3 94,750                               |                             | 218,0    |                                                  | 298,       |                                |  |
|                                                       |                                          | \$143,39                           |                                        |                             | \$92,0   |                                                  | \$95,      |                                |  |
|                                                       |                                          | 14,29                              |                                        |                             |          | 58                                               | 143,       |                                |  |
| 63.5%<br>WHITE COLLAR<br>WORKERS*                     | <b>36.5</b> %<br>BLUE COLLAR<br>WORKERS* | 44.4%<br>BACHELOR/<br>GRAD DEGREE* | <b>7,264</b><br>TOTAL #<br>BUSINESSES* | 35,40<br>ESTIMAT<br>HOUSEHO | ED # EST | <b>448,613</b><br>IMATED AVERAGE<br>H NET WORTH* | MONTHL     | 659 (<br>Y RETAIL<br>PENDITURE |  |
|                                                       | A DEMOGRA                                | PHICS                              |                                        |                             |          |                                                  | * WITHIN A | THREE-MIL                      |  |
| 2023<br>DEMOGRAP                                      | PHICS                                    |                                    |                                        | 30% of Visits               |          | 50% of Visits                                    |            | 70%                            |  |
| POPULATION                                            |                                          |                                    |                                        | 16,807                      |          | 40,030                                           |            | 100,                           |  |
| HOUSEHOLDS                                            |                                          |                                    |                                        | 6,264                       |          | 15,663                                           |            | 39,                            |  |
| AREA (IN SQUAF                                        | RE MILES)                                |                                    |                                        | 6.38                        |          | 13.73                                            |            | 42                             |  |
| AVERAGE HOUS                                          | EHOLD INCOME                             |                                    |                                        | \$77,131                    |          | \$77,034                                         |            | \$72,·                         |  |