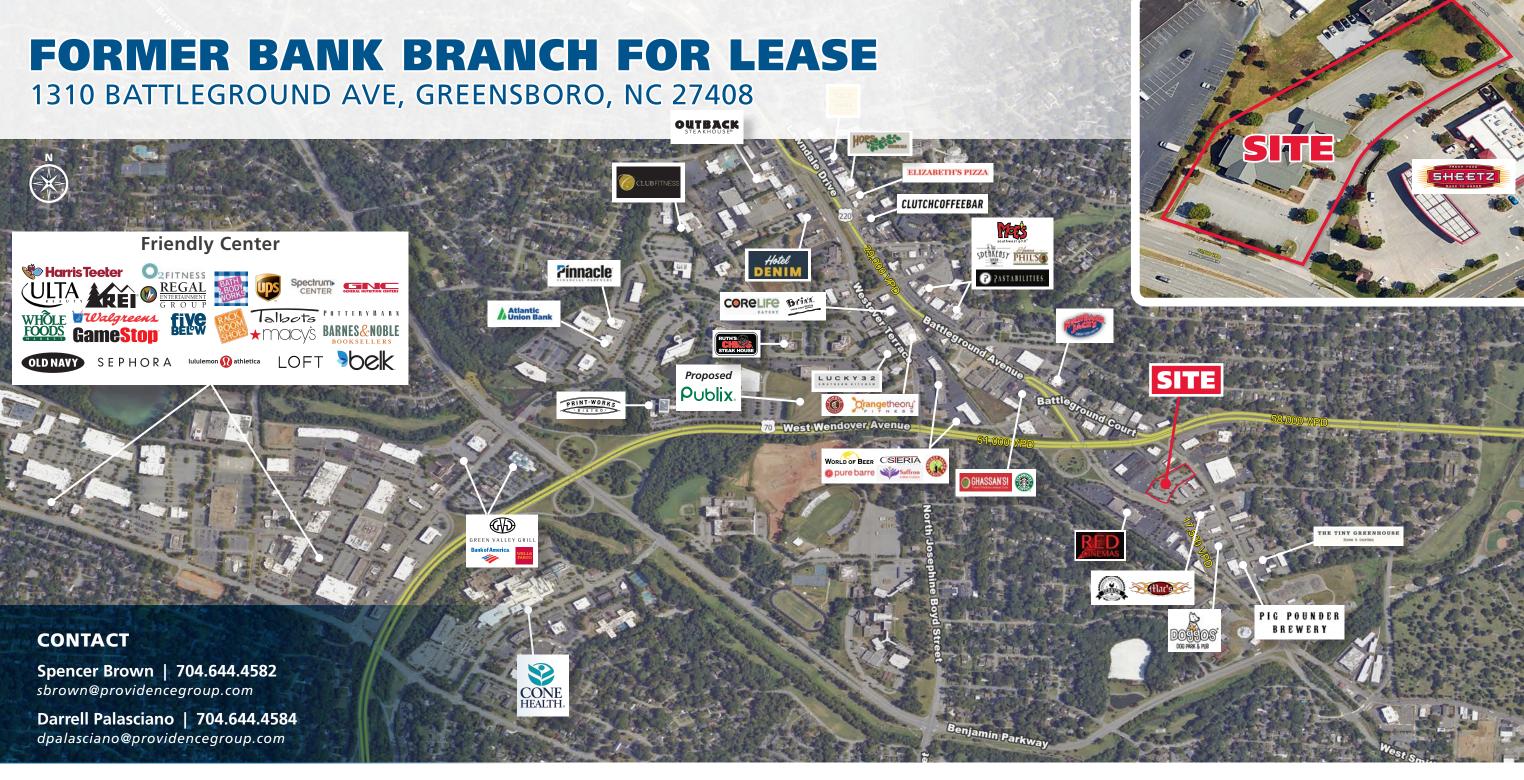

### **PROPERTY HIGHLIGHTS**

- High profile former bank branch available for lease or redevelopment within the Battleground Avenue retail corridor in Greensboro
- Very well located close to the high income Irving Park neighborhood and the Green Valley Office Park
- Great visibility and access from Battleground Avenue (17,500 VPD).
- Secondary Access on Grecade St
- Cross access with Sheetz
- Less than 1 mi from proposed Publix development
- Rare in-fill location with drive-thru in place

# FORMER BANK BRANCH FOR LEASE

1310 BATTLEGROUND AVE, GREENSBORO, NC 27408

### CONTACT

**Spencer Brown** | 704.644.4582 sbrown@providencegroup.com

Darrell Palasciano | 704.644.4584 dpalasciano@providencegroup.com