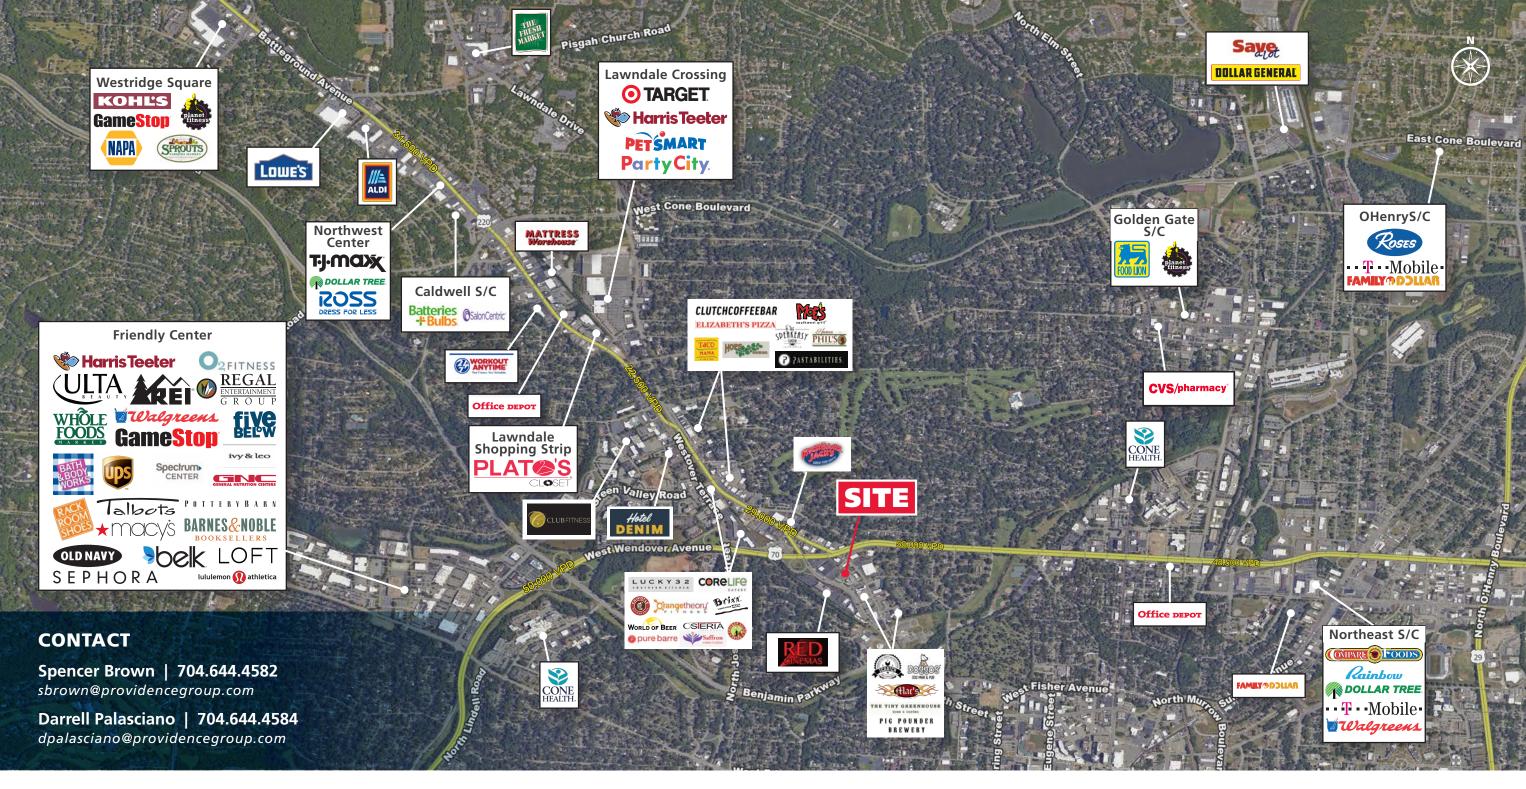

### **PROPERTY HIGHLIGHTS**

- High profile former bank branch available for lease or redevelopment within the Battleground Avenue retail corridor in Greensboro
- Very well located close to the high income Irving Park neighborhood and the Green Valley Office Park
- Great visibility and access from Battleground Avenue (17,500 VPD).
- Secondary Access on Grecade St
- Cross access with Sheetz
- Less than 1 mi from proposed Publix development
- Rare in-fill location with drive-thru in place

### CONTACT

**Spencer Brown** | 704.644.4582 sbrown@providencegroup.com

Darrell Palasciano | 704.644.4584 dpalasciano@providencegroup.com

# FORMER BANK BRANCH FOR LEASE

1310 BATTLEGROUND AVE, GREENSBORO, NC 27408