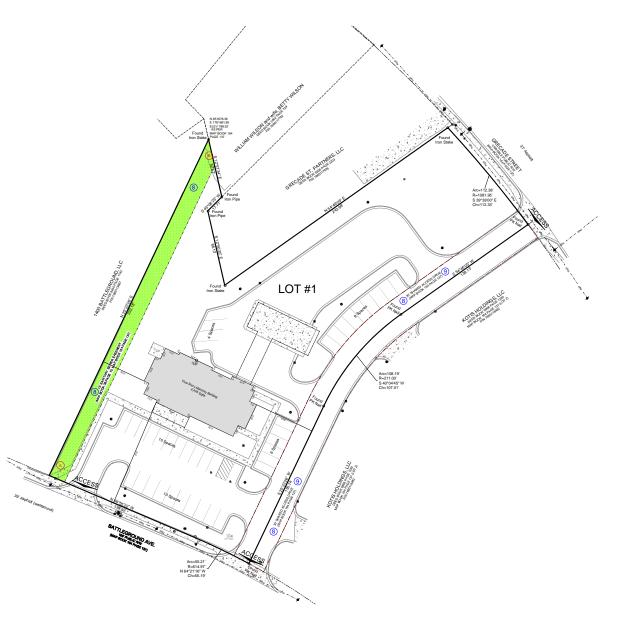

### **PROPERTY INFORMATION**

- · Available for lease, ground lease, build to suit
- Acres: ±1.62
- Square Feet: ±4,527
- Drive Thru
- Dedicated pylon sign
- 41 Parking Spaces