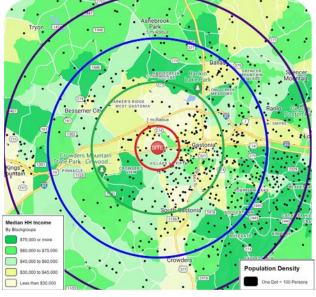

# TRADITIONAL DEMOGRAPHICS 2023

| DEMOGRAPHICS       | 1 MILE   | 3 MILE   | 5 MILE   | 7 MILE   |
|--------------------|----------|----------|----------|----------|
| POPULATION         | 5,642    | 34,998   | 82,383   | 130,581  |
| AVERAGE HH INCOME  | \$58,791 | \$63,701 | \$74,547 | \$83,038 |
| DAYTIME EMPLOYMENT | 1,763    | 16,234   | 42,716   | 55,307   |

# TRADE AREA DEMOGRAPHICS

| DEMOGRAPHICS             | 30% of Visits | 50% of Visits | 70% of Visits |
|--------------------------|---------------|---------------|---------------|
| POPULATION               | 7,089         | 20,658        | 45,441        |
| HOUSEHOLDS               | 2,564         | 7,679         | 17,634        |
| AREA (IN SQUARE MILES)   | 5.85          | 13.75         | 42.11         |
| AVERAGE HOUSEHOLD INCOME | \$52,114      | \$56,010      | \$55,333      |
|                          |               |               |               |