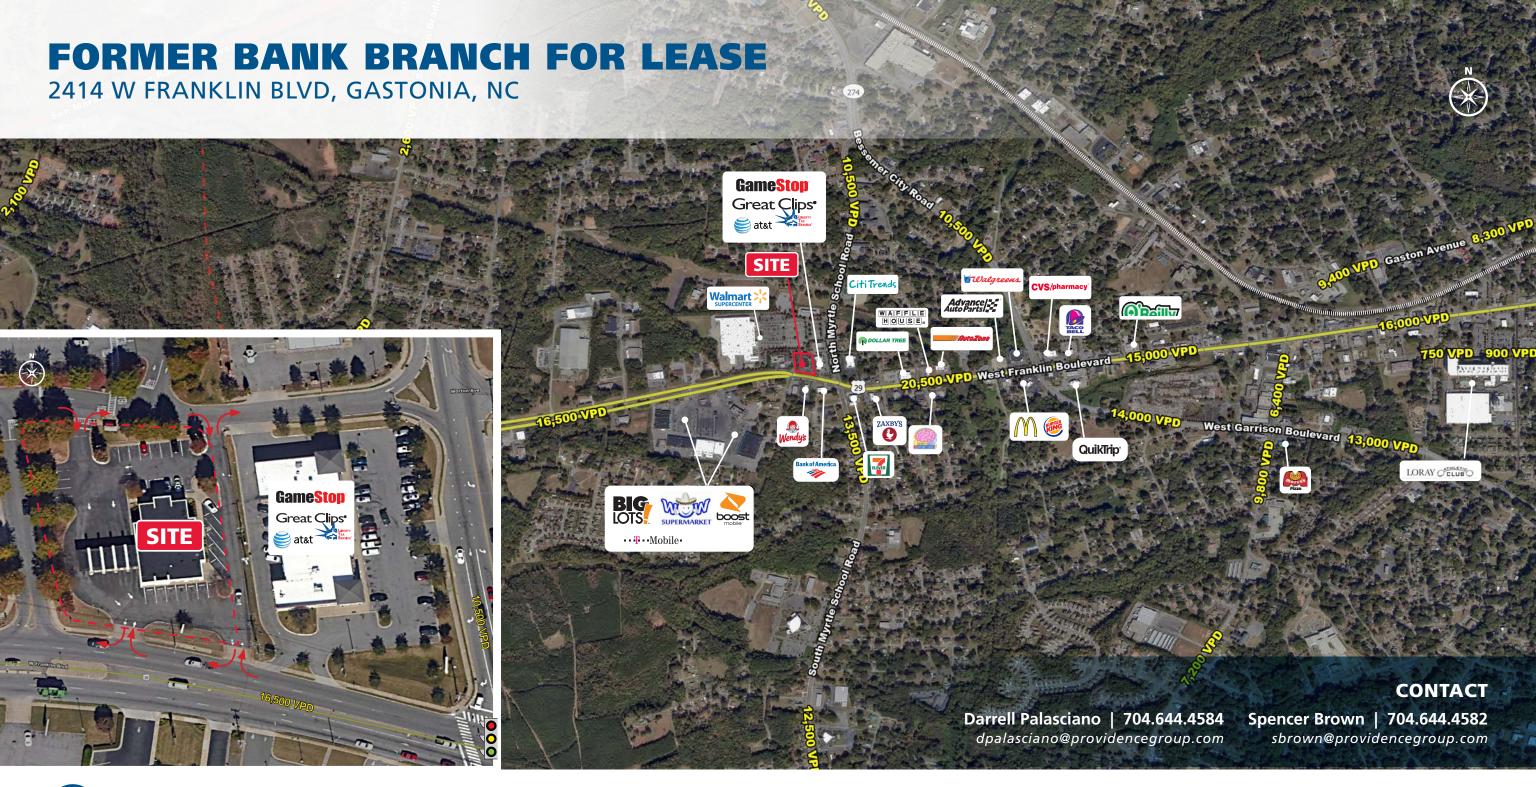

## FORMER BANK BRANCH FOR LEASE

2414 W FRANKLIN BLVD, GASTONIA, NC

#### **PROPERTY HIGHLIGHTS**

- Located less then 3 miles from downtown Gastonia and less than 5 miles from I-85 this property serves as an excellent location for incoming retail establishments
- Outparcel to Walmart SuperCenter
- Located at West Franklin Blvd (US-74) & Morton Ave
- West Franklin Blvd 16,500 VPD
- Excellent visibility and two points of ingress/egress from West Franklin Blvd (US-74)
- 1.2 miles to I-85 (96,500 VPD)

### CONTACT

**Spencer Brown** | 704.644.4582 sbrown@providencegroup.com

Darrell Palasciano | 704.644.4584 dpalasciano@providencegroup.com

© 2024 The Providence Group. All rights reserved. The information above has been obtained by sources deemed reliable. While we do not doubt its accuracy, we have not verified it and make no guarantee, warranty, or representation of it. It is your responsibility to independently confirm its accuracy and completeness. You and your advisors should conduct a careful, independent investigation of the property to determine to your satisfaction the suitability of the property for your needs.