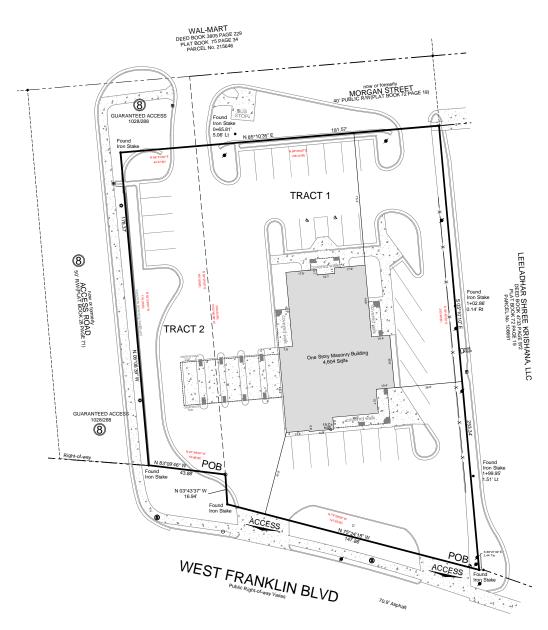

### **PROPERTY INFORMATION**

- · Available for lease, ground lease, or build to suit
- · Acres: ±0.91
- · Square Feet: ±4,604
- · Drive Thru
- · Dedicated pylon sign
- 30 Parking Spaces