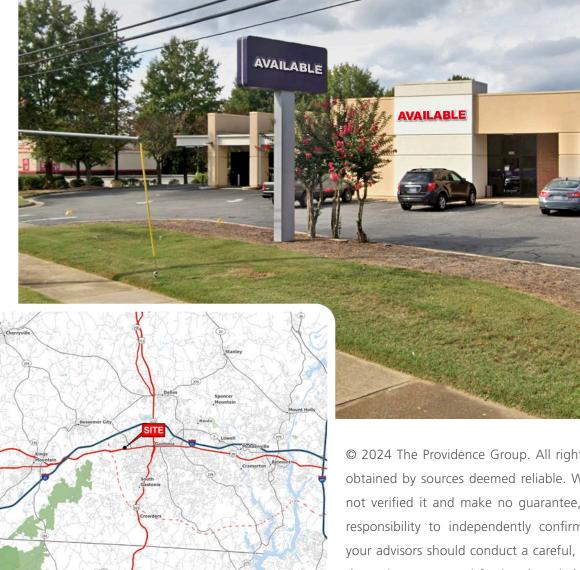

### **PROPERTY INFORMATION**

- · Available for lease, ground lease, or build to suit
- · Acres: ±0.91
- · Square Feet: ±4,604
- · Drive Thru
- · Dedicated pylon sign
- 30 Parking Spaces

#### **PROPERTY HIGHLIGHTS**

- Located less then 3 miles from downtown Gastonia and less than 5 miles from I-85 this property serves as an excellent location for incoming retail establishments
- Outparcel to Walmart SuperCenter
- Located at West Franklin Blvd (US-74) & Morton Ave
- West Franklin Blvd 16,500 VPD
- Excellent visibility and two points of ingress/egress from West Franklin Blvd (US-74)
- 1.2 miles to I-85 (96,500 VPD)

© 2024 The Providence Group. All rights reserved. The information above has been obtained by sources deemed reliable. While we do not doubt its accuracy, we have not verified it and make no guarantee, warranty, or representation of it. It is your responsibility to independently confirm its accuracy and completeness. You and your advisors should conduct a careful, independent investigation of the property to determine to your satisfaction the suitability of the property for your needs.