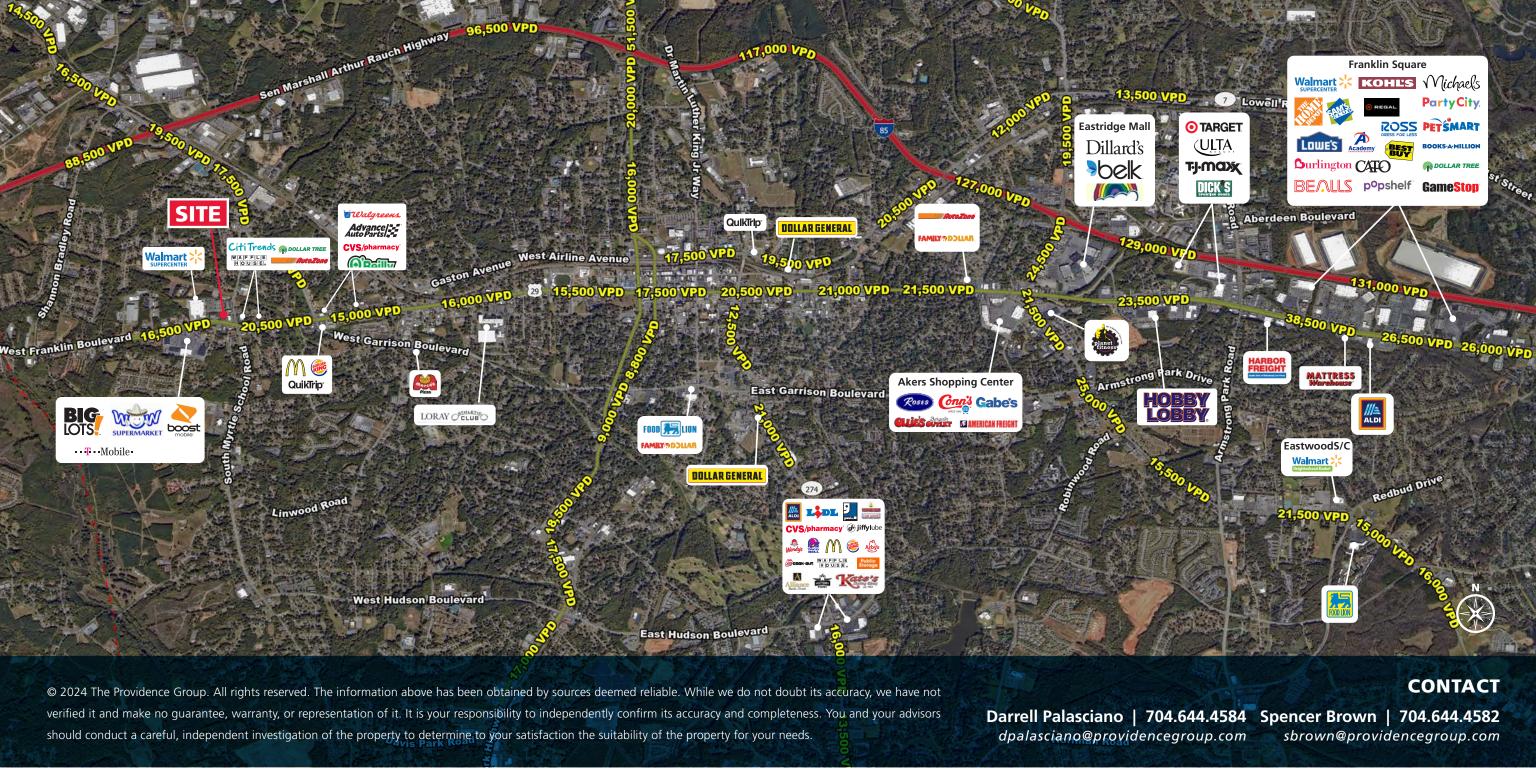

#### **PROPERTY HIGHLIGHTS**

- Located less then 3 miles from downtown Gastonia and less than 5 miles from I-85 this property serves as an excellent location for incoming retail establishments
- Outparcel to Walmart SuperCenter
- Located at West Franklin Blvd (US-74) & Morton Ave
- West Franklin Blvd 16,500 VPD
- Excellent visibility and two points of ingress/egress from West Franklin Blvd (US-74)
- 1.2 miles to I-85 (96,500 VPD)