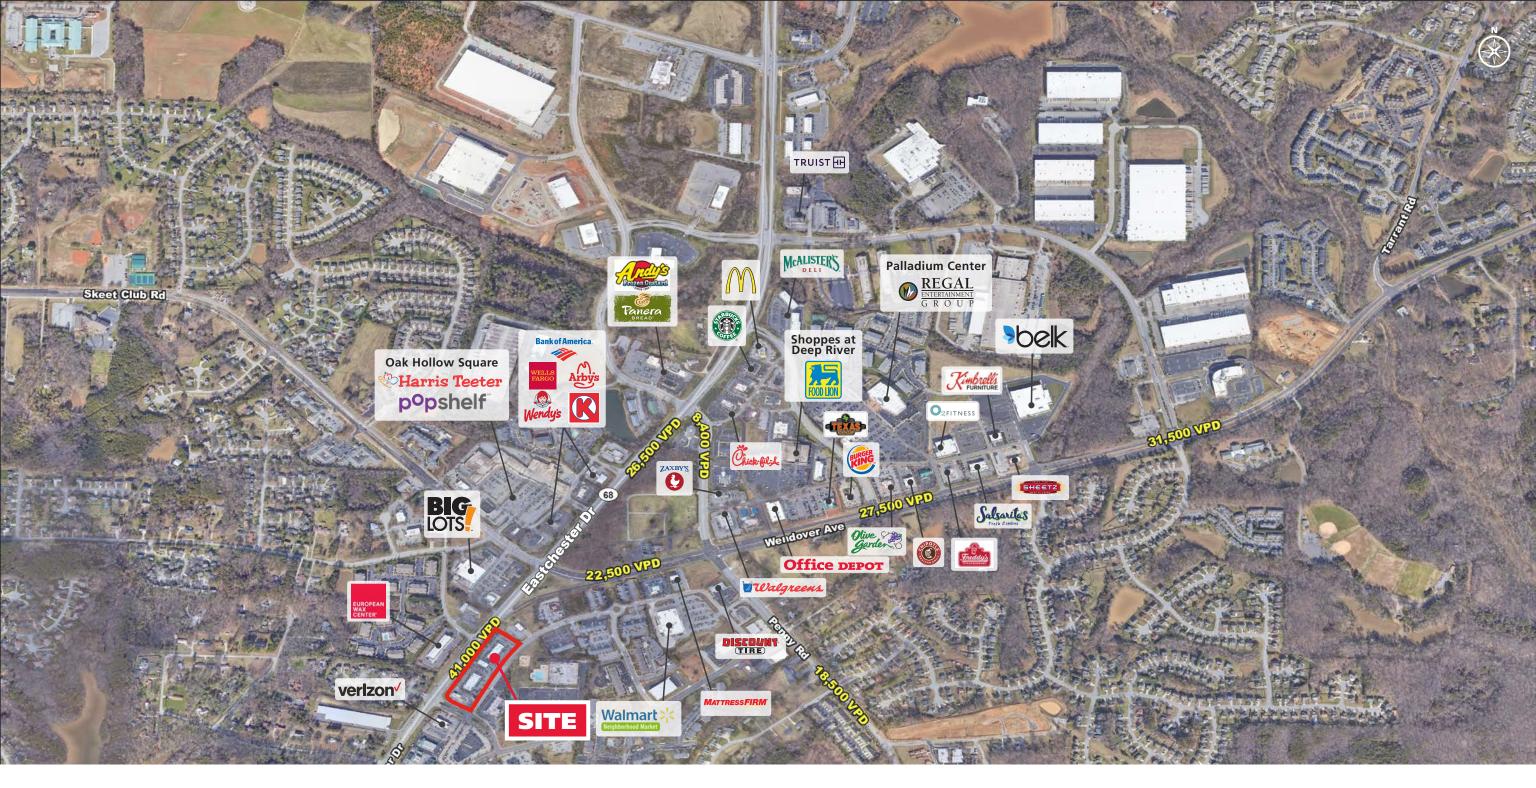

#### **PROPERTY HIGHLIGHTS**

The property is located at the intersection of Eastchester Dr & Sutton Rd in the high income Deep River submarket of High Point (Avg HH Income > \$125,000 in 3mi).

Existing shop space is positioned close to Eastchester Dr offering excellent visibility.

#### **TRAFFIC COUNTS**

41,000 VPD on Eastchester Dr

| <b>DEMOGRAPHICS (2023)</b> | 1 MILE    | 3 MILE    | 5 MILE    |
|----------------------------|-----------|-----------|-----------|
| POPULATION                 | 8,367     | 45,599    | 119,707   |
| AVERAGE HH INCOME          | \$129,697 | \$126,207 | \$103,786 |
| MEDIAN HH INCOME           | \$74,603  | \$87,009  | \$74,325  |
| BUSINESS ESTABLISHMENTS    | 602       | 2,221     | 6,171     |
| DAYTIME EMPLOYMENT         | 7,976     | 25,096    | 71,030    |