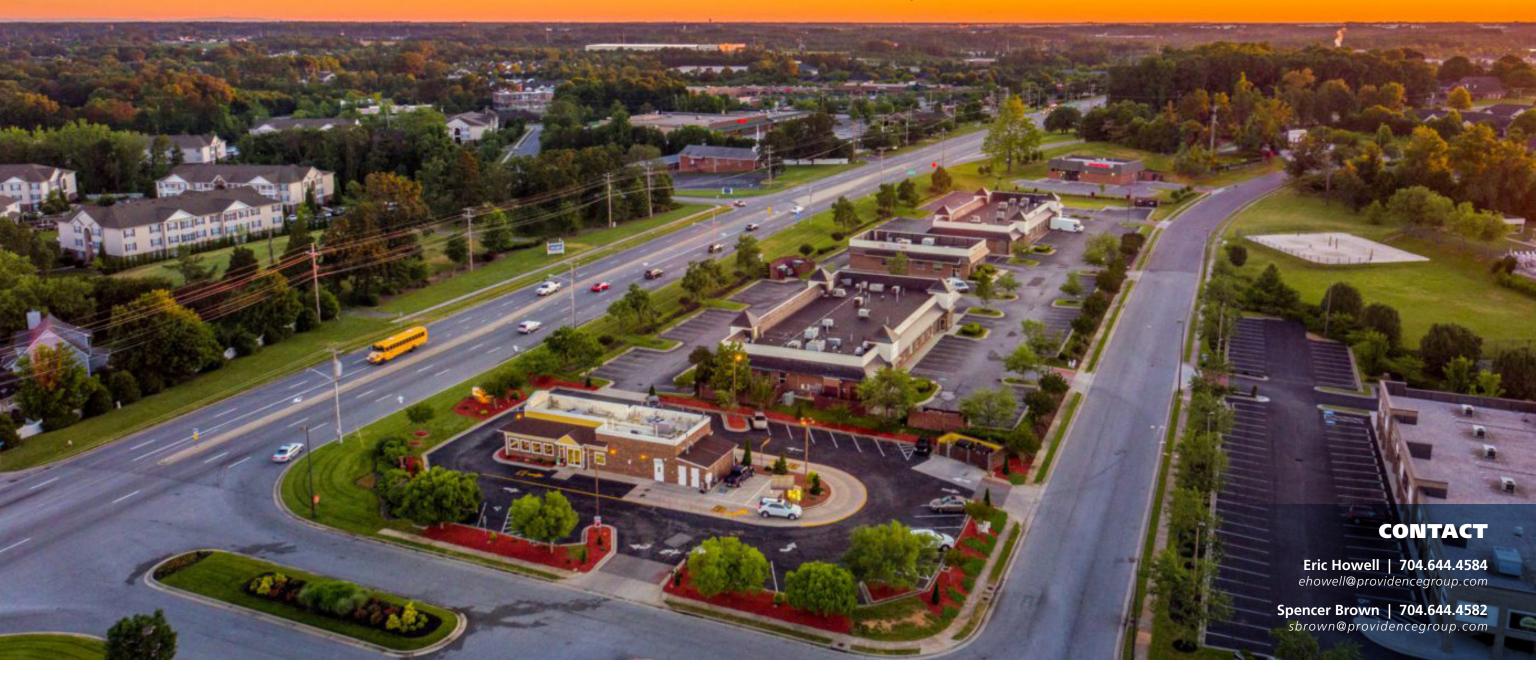

### **EASTOVER COMMONS AT WENDOVER LANDING**

3805-3815 TINSLEY DR. HIGH POINT, NC 27262

## EASTOVER COMMONS AT WENDOVER LANDING

3805-3815 TINSLEY DR. HIGH POINT, NC 27262

GLA: 25,732 SF

Space Available: 1,466 SF & 1,765 SF

Asking Rate: Please call

Building Pad Available for 3,500 SF (BTS or GL)