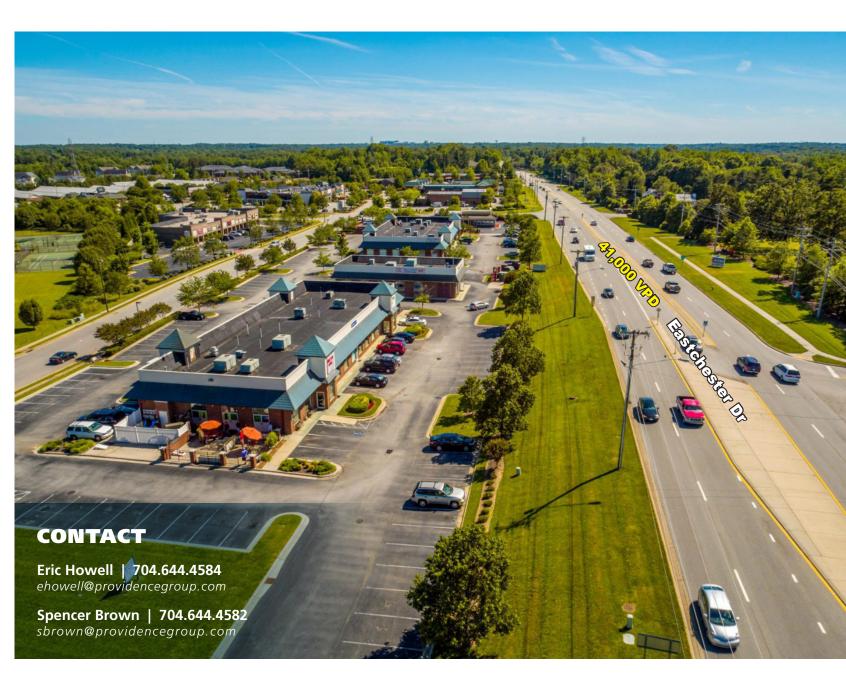

#### **PROPERTY HIGHLIGHTS**

The property is located at the intersection of Eastchester Dr & Sutton Rd in the high income Deep River submarket of High Point (Avg HH Income > \$125,000 in 3mi).

Existing shop space is positioned close to Eastchester Dr offering excellent visibility.

#### **TRAFFIC COUNTS**

41,000 VPD on Eastchester Dr

| <b>DEMOGRAPHICS (2023)</b> | 1 MILE    | 3 MILE    | 5 MILE    |
|----------------------------|-----------|-----------|-----------|
| POPULATION                 | 8,367     | 45,599    | 119,707   |
| AVERAGE HH INCOME          | \$129,697 | \$126,207 | \$103,786 |
| MEDIAN HH INCOME           | \$74,603  | \$87,009  | \$74,325  |
| BUSINESS ESTABLISHMENTS    | 602       | 2,221     | 6,171     |
| DAYTIME EMPLOYMENT         | 7,976     | 25,096    | 71,030    |