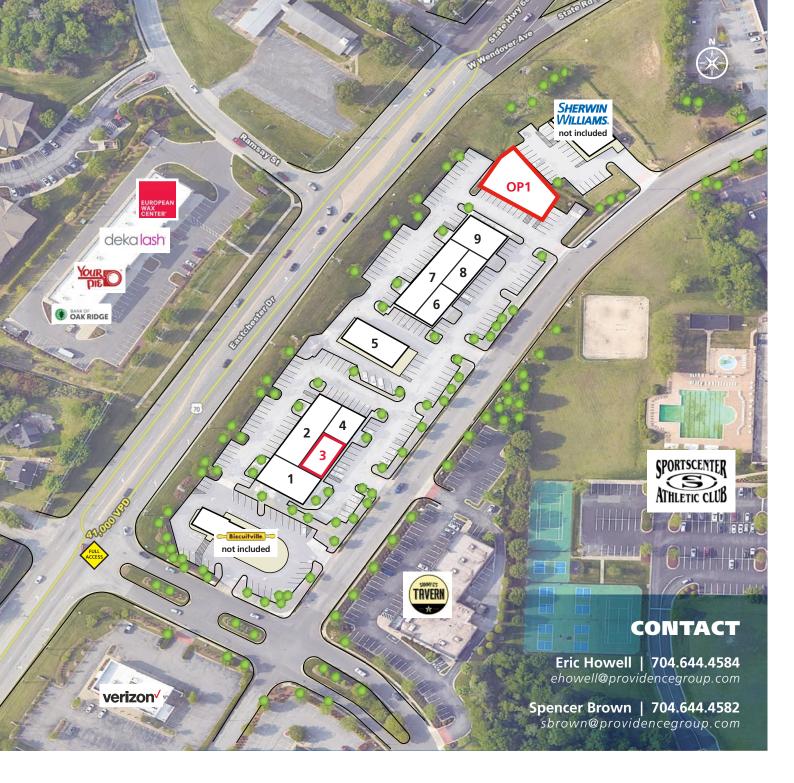

There is one remaining building pad that can accommodate up to 3,500 SF of retail, restaurant, medical, office or automotive space.

# EASTOVER COMMONS AT WENDOVER LANDING

3805-3815 TINSLEY DR. HIGH POINT, NC 27262

| Space | Suite   | Tenant                       | Square Feet    |
|-------|---------|------------------------------|----------------|
| 01    | 101     | La Fiesta Restaurant Mexico  | 5,740 SF       |
| 02    | 111,115 | Odeh's Mediterranean Kitchen | 3,153 SF       |
| 03    | 105     | Available                    | 1,765 SF       |
| 04    | 109     | LEASED                       | 1,466 SF       |
| 05    | 3811    | Tinsley Dry Cleaners         | 3,400 SF       |
| 06    | 151     | Hair by Marilyn Monroe       | 1,204 SF       |
| 07    | 165     | Next Level Martial Arts      | 2,700 SF       |
| 08    | 161     | Allstate                     | 1,620 SF       |
| 09    | 159     | Rixter Grill                 | 4,684 SF       |
| OP1   | OP1     | GL or BTS                    | Up to 3,500 SF |