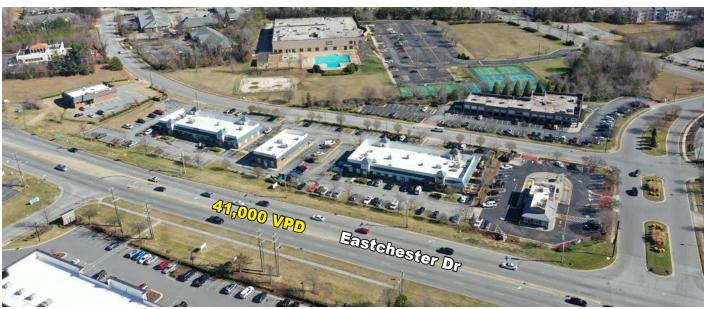

#### **PROPERTY HIGHLIGHTS**

The property is located at the intersection of Eastchester Dr & Sutton Rd in the high income Deep River submarket of High Point (Avg HH Income > \$125,000 in 3mi).

Existing shop space is positioned close to Eastchester Dr offering excellent visibility.

#### **TRAFFIC COUNTS**

41,000 VPD on Eastchester Dr

| <b>DEMOGRAPHICS (2023)</b> | 1 MILE    | 3 MILE    | 5 MILE    |
|----------------------------|-----------|-----------|-----------|
| POPULATION                 | 8,367     | 45,599    | 119,707   |
| AVERAGE HH INCOME          | \$129,697 | \$126,207 | \$103,786 |
| MEDIAN HH INCOME           | \$74,603  | \$87,009  | \$74,325  |
| BUSINESS ESTABLISHMENTS    | 602       | 2,221     | 6,171     |
| DAYTIME EMPLOYMENT         | 7,976     | 25,096    | 71,030    |