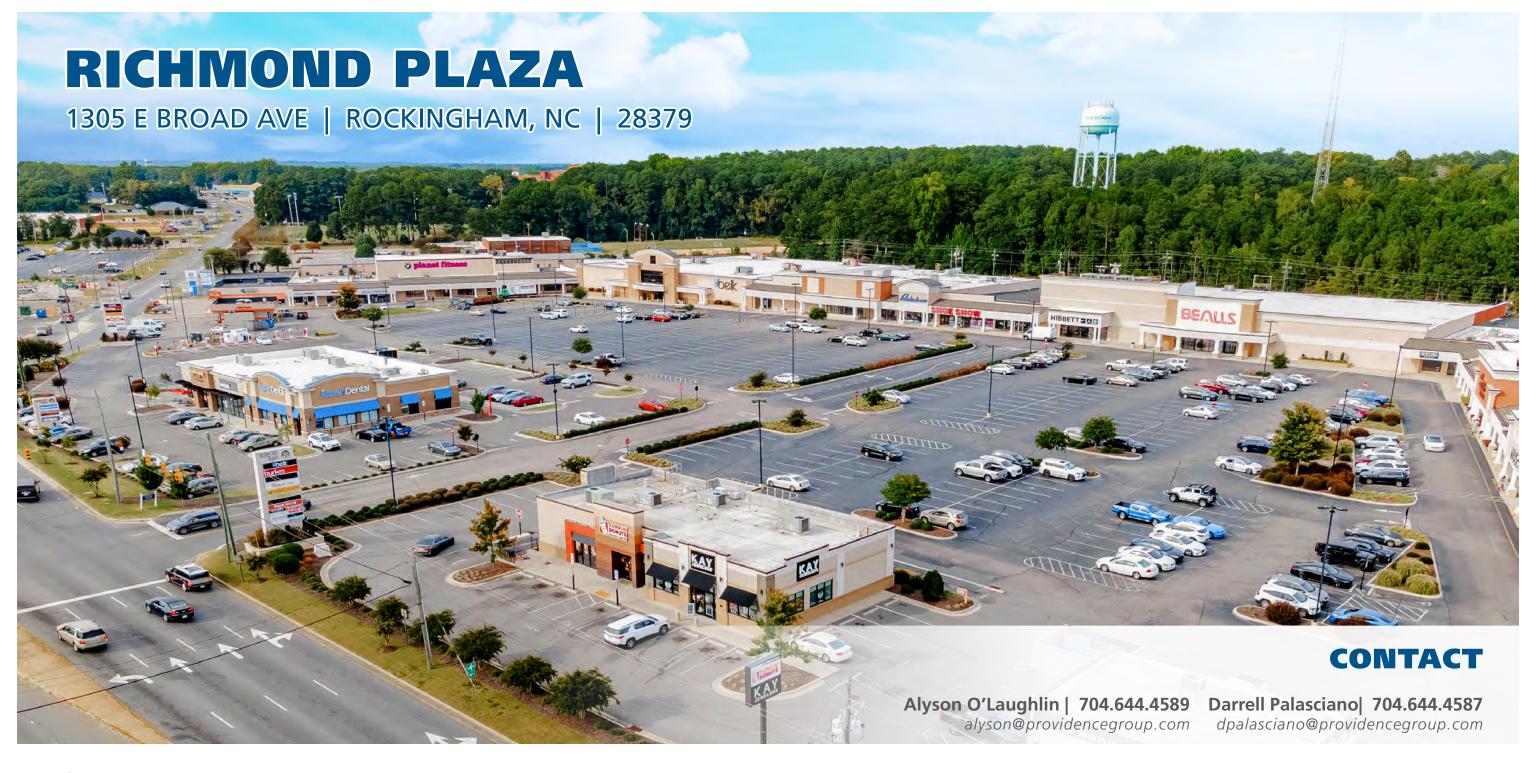

### RICHMOND PLAZA

1305 E BROAD AVE | ROCKINGHAM, NC | 28379

#### **LEASING OVERVIEW**

Richmond Plaza is a 202,444 square foot power center at the heart of Rockingham and Richmond County's primary retail corridor. It is the most dominate retail center in the region boasting over 1.3M visitors per year.

#### **PROPERTY HIGHLIGHTS**

- Located on E Broad Ave; the primary retail corridor in Rockingham and Richmond County
- First class national co-tenancy including Belk, Ross Dress for Less, Bealls, Planet Fitness, & Kay Jewelers
- Two traffic lights
- Highest Traffic shopping center in the region (22,000 VPD)
- 2.5M SF of retail within one-mile; including Lowe's Home Improvement, Walmart, Food Lion, Tractor Supply & Harbor Freight Tools
- Fully renovated facade