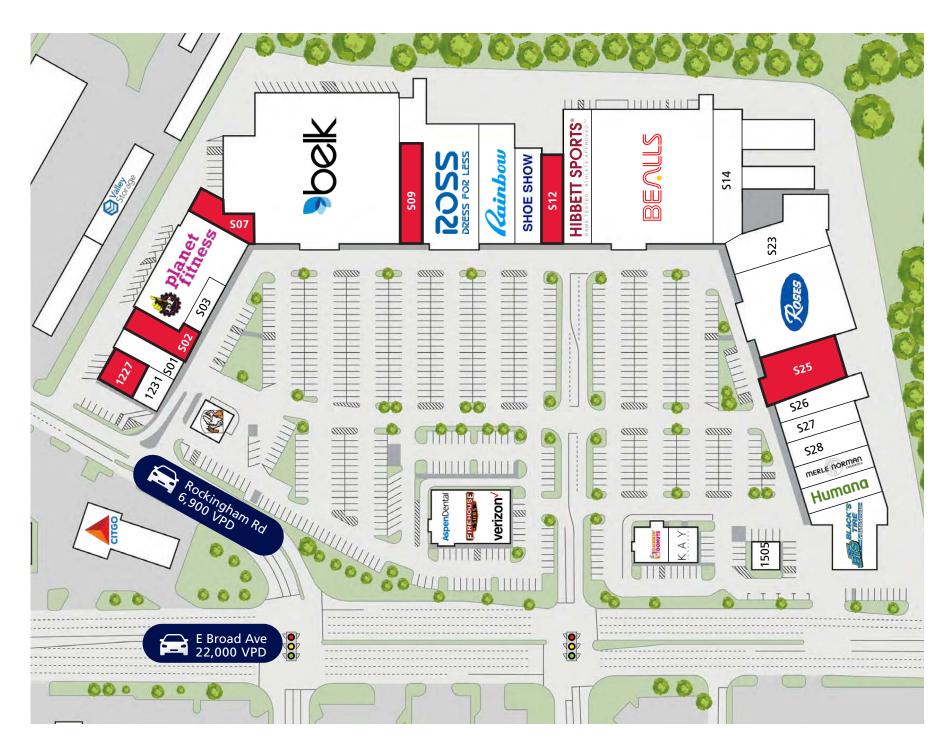

## RICHMOND PLAZA

1305 E BROAD AVE | ROCKINGHAM, NC | 28379

## RICHMOND PLAZA

### 1305 E BROAD AVE | ROCKINGHAM, NC | 28379

| UNIT       | TENANT                        | SQUARE FEET |
|------------|-------------------------------|-------------|
| 1227       | AVAILABLE                     | 2,860 SF    |
| 1231       | Regional Finance Corp.        | 1,750 SF    |
| 1501A      | Dunkin' Donuts                | 1,950 SF    |
| 1501B      | Kay Jewelers                  | 2,004 SF    |
| 1505       | USMC                          | 1,308 SF    |
| S01        | Fuji Restaurant               | 2,200 SF    |
| 502        | AVAILABLE                     | 2,250 SF    |
| S03        | Steele Uniforms               | 2,140 SF    |
| S05        | Planet Fitness                | 14,370 SF   |
| <b>S07</b> | AVAILABLE                     | 1,800 SF    |
| S08        | Belk                          | 45,074 SF   |
| <b>S09</b> | AVAILABLE                     | 1,458 SF    |
| S10        | Ross Dress for Less           | 18,284 SF   |
| S10A       | Rainbow                       | 7,500 SF    |
| S11        | Shoe Show                     | 4,920 SF    |
| <b>S12</b> | AVAILABLE                     | 3,960 SF    |
| S13A       | <b>Hibbett Sporting Goods</b> | 7,500 SF    |
| S13B       | Bealls                        | 25,311 SF   |
| S14        | Headlines                     | 2,940 SF    |
| S23        | South Gate                    | 1,800 SF    |
| S24        | Roses Express                 | 20,409 SF   |
| S25        | AVAILABLE                     | 6,400 SF    |
| S26        | Pee Dee Outfitters            | 3,960 SF    |
| S27        | Tropical Smoothie             | 2,060 SF    |
| S28        | DKD Nails                     | 2,500 SF    |
| S29        | Merle Norman                  | 1,800 SF    |
| S30-531    | Humana                        | 4,610 SF    |
| S32        | Black's Auto Service          | 8,186 SF    |
| S37        | Little Caesars                | 1,200 SF    |
|            | TOTAL                         | 202,504 SF  |