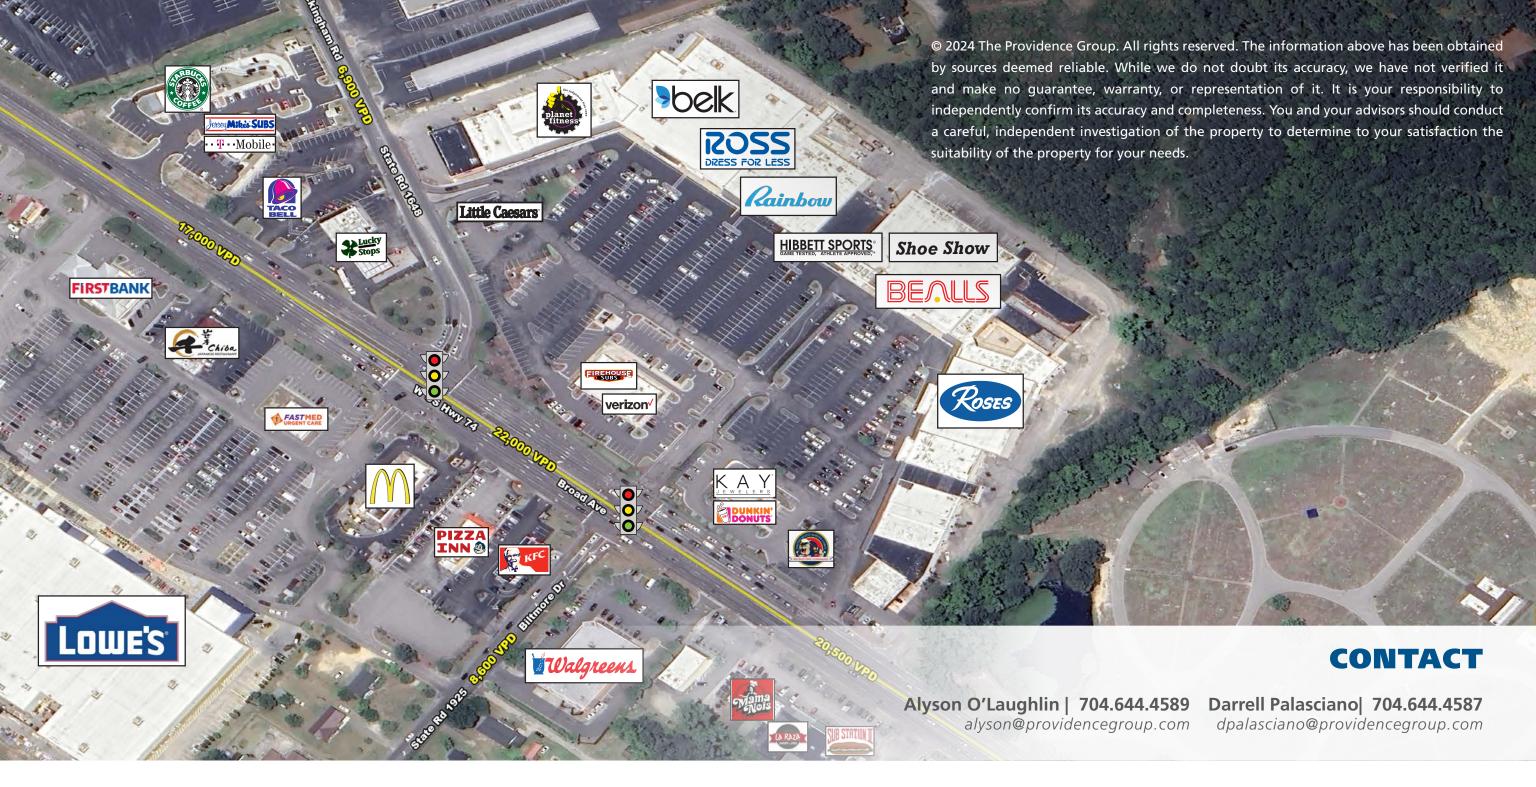

#### **PROPERTY HIGHLIGHTS**

- Located on E Broad Ave; the primary retail corridor in Rockingham and Richmond County
- First class national co-tenancy including Belk, Ross Dress for Less, Bealls, Planet Fitness, & Kay Jewelers
- Two traffic lights
- Highest Traffic shopping center in the region (22,000 VPD)
- 2.5M SF of retail within one-mile; including Lowe's Home Improvement, Walmart, Food Lion, Tractor Supply & Harbor Freight Tools
- Fully renovated facade

#### **CONTACT**

**Darrell Palasciano | 704.644.4587** dpalasciano@providencegroup.com

Alyson O'Laughlin | 704.644.4589 alyson@providencegroup.com

© 2025 The Providence Group. All rights reserved. The information above has been obtained by sources deemed reliable. While we do not doubt its accuracy, we have not verified it and make no guarantee, warranty, or representation of it. It is your responsibility to independently confirm its accuracy and completeness. You and your advisors should conduct a careful, independent investigation of the property to determine to your satisfaction the suitability of the property for your needs.