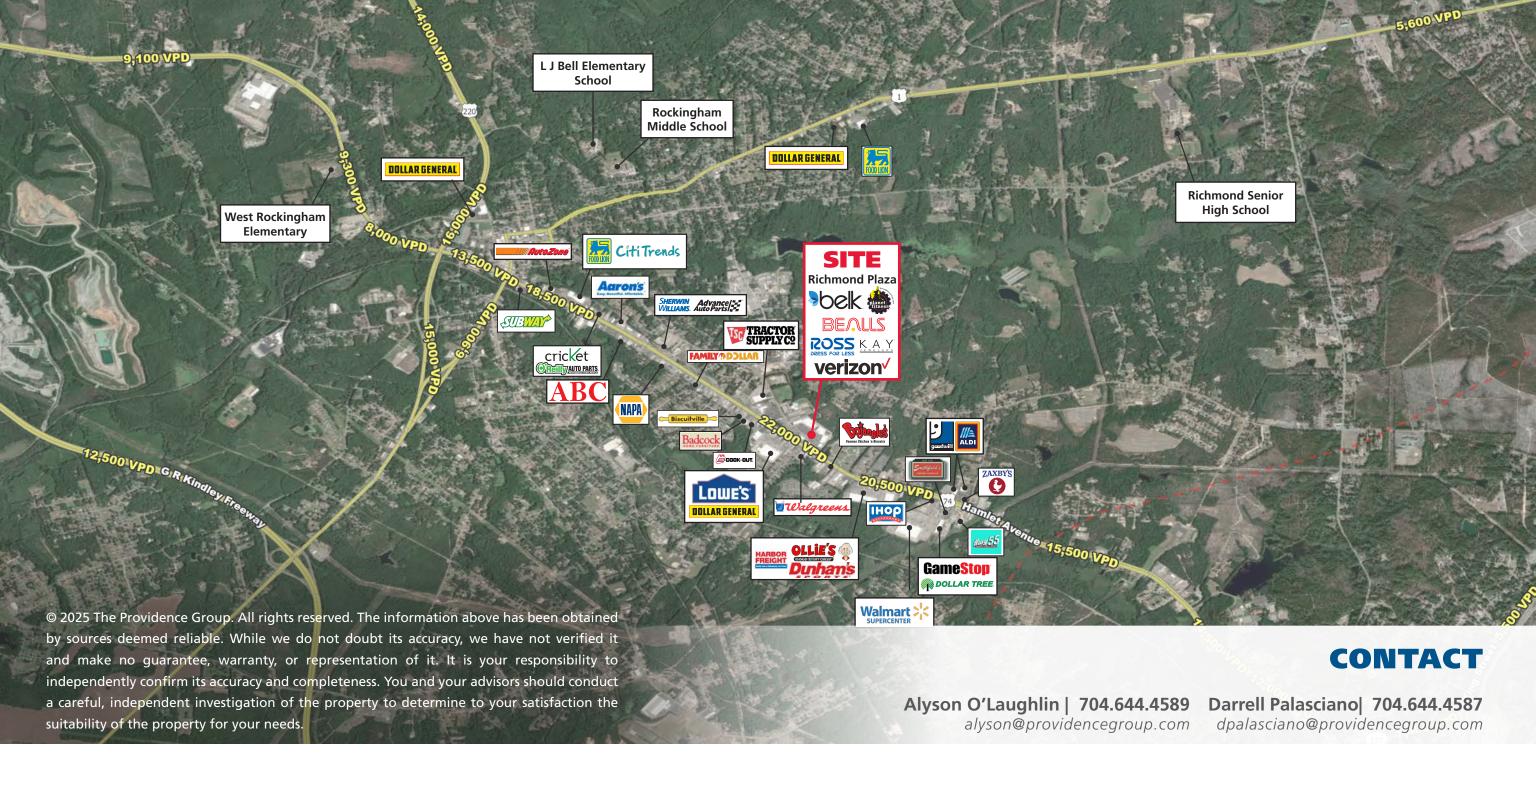

#### **PROPERTY HIGHLIGHTS**

- Located on E Broad Ave; the primary retail corridor in Rockingham and Richmond County
- First class national co-tenancy including Belk, Ross Dress for Less, Bealls, Planet Fitness, & Kay Jewelers
- Two traffic lights
- Highest Traffic shopping center in the region (22,000 VPD)
- 2.5M SF of retail within one-mile; including Lowe's Home Improvement, Walmart, Food Lion, Tractor Supply & Harbor Freight Tools
- Fully renovated facade

#### **CONTACT**

**Darrell Palasciano | 704.644.4587** dpalasciano@providencegroup.com

Alyson O'Laughlin | 704.644.4589 alyson@providencegroup.com

© 2025 The Providence Group. All rights reserved. The information above has been obtained by sources deemed reliable. While we do not doubt its accuracy, we have not verified it and make no guarantee, warranty, or representation of it. It is your responsibility to independently confirm its accuracy and completeness. You and your advisors should conduct a careful, independent investigation of the property to determine to your satisfaction the suitability of the property for your needs.