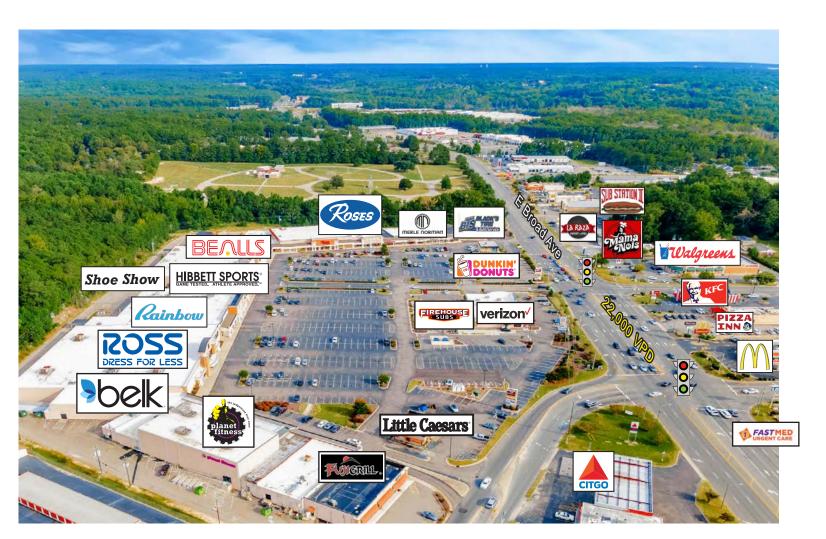

#### **PROPERTY HIGHLIGHTS**

- Located on E Broad Ave; the primary retail corridor in Rockingham and Richmond County
- First class national co-tenancy including Belk, Ross Dress for Less, Bealls, Planet Fitness, & Kay Jewelers
- Two traffic lights
- Highest Traffic shopping center in the region (22,000 VPD)
- 2.5M SF of retail within one-mile; including Lowe's Home Improvement, Walmart, Food Lion, Tractor Supply & Harbor Freight Tools
- Fully renovated facade

### 1305 E BROAD AVE | ROCKINGHAM, NC | 28379

| UNIT       | TENANT                        | SQUARE FEET |
|------------|-------------------------------|-------------|
| 1227       | AVAILABLE                     | 2,860 SF    |
| 1231       | Regional Finance Corp.        | 1,750 SF    |
| 1501A      | Dunkin' Donuts                | 1,950 SF    |
| 1501B      | Kay Jewelers                  | 2,004 SF    |
| 1505       | USMC                          | 1,308 SF    |
| S01        | Fuji Restaurant               | 2,200 SF    |
| 502        | AVAILABLE                     | 2,250 SF    |
| S03        | Steele Uniforms               | 2,140 SF    |
| S05        | Planet Fitness                | 14,370 SF   |
| <b>S07</b> | AVAILABLE                     | 1,800 SF    |
| S08        | Belk                          | 45,074 SF   |
| <b>S09</b> | AVAILABLE                     | 1,458 SF    |
| S10        | Ross Dress for Less           | 18,284 SF   |
| S10A       | Rainbow                       | 7,500 SF    |
| S11        | Shoe Show                     | 4,920 SF    |
| <b>S12</b> | AVAILABLE                     | 3,960 SF    |
| S13A       | <b>Hibbett Sporting Goods</b> | 7,500 SF    |
| S13B       | Bealls                        | 25,311 SF   |
| S14        | Headlines                     | 2,940 SF    |
| S23        | South Gate                    | 1,800 SF    |
| S24        | Roses Express                 | 20,409 SF   |
| S25        | AVAILABLE                     | 6,400 SF    |
| S26        | Pee Dee Outfitters            | 3,960 SF    |
| S27        | Tropical Smoothie             | 2,060 SF    |
| S28        | DKD Nails                     | 2,500 SF    |
| S29        | Merle Norman                  | 1,800 SF    |
| S30-531    | Humana                        | 4,610 SF    |
| S32        | Black's Auto Service          | 8,186 SF    |
| S37        | Little Caesars                | 1,200 SF    |
|            | TOTAL                         | 202,504 SF  |