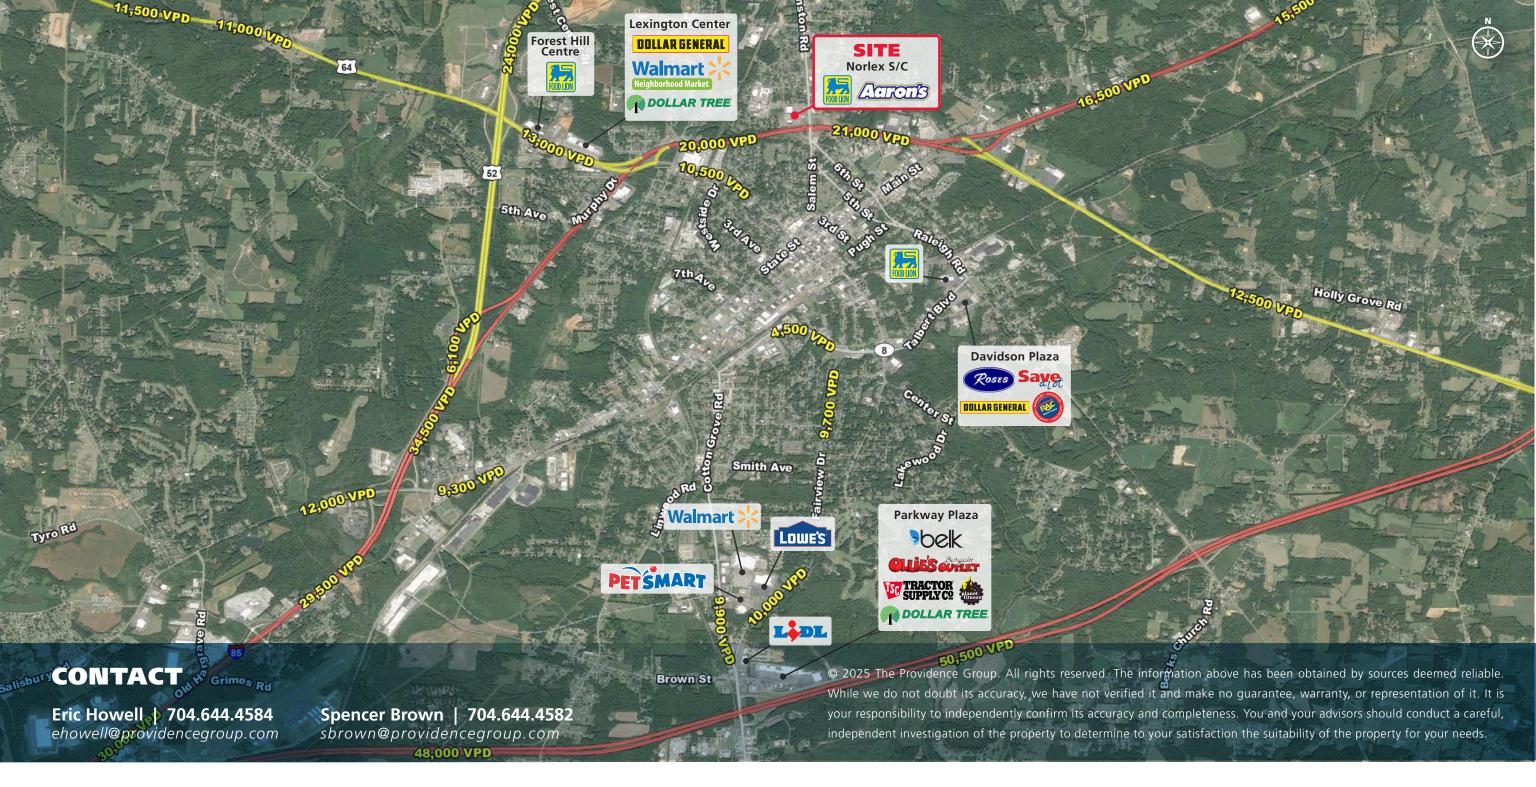

### **PROPERTY HIGHLIGHTS**

Convenient location just off I-85 Business

Signalized access on Winston Rd

Excellent visibility from heavily traveled I-85 Business

Outparcel opportunity

Pylon space available

| <b>DEMOGRAPHICS (2024)</b> | 1 MILE   | 3 MILE   | 5 MILE   |
|----------------------------|----------|----------|----------|
| POPULATION                 | 6,018    | 24,406   | 40,663   |
| AVERAGE HH INCOME          | \$56,999 | \$63,540 | \$74,283 |
| MEDIAN HH INCOME           | \$41,145 | \$46,651 | \$56,260 |
| BUSINESS ESTABLISHMENTS    | 371      | 1,119    | 1,553    |
| DAYTIME EMPLOYMENT         | 3,066    | 9,736    | 14,387   |