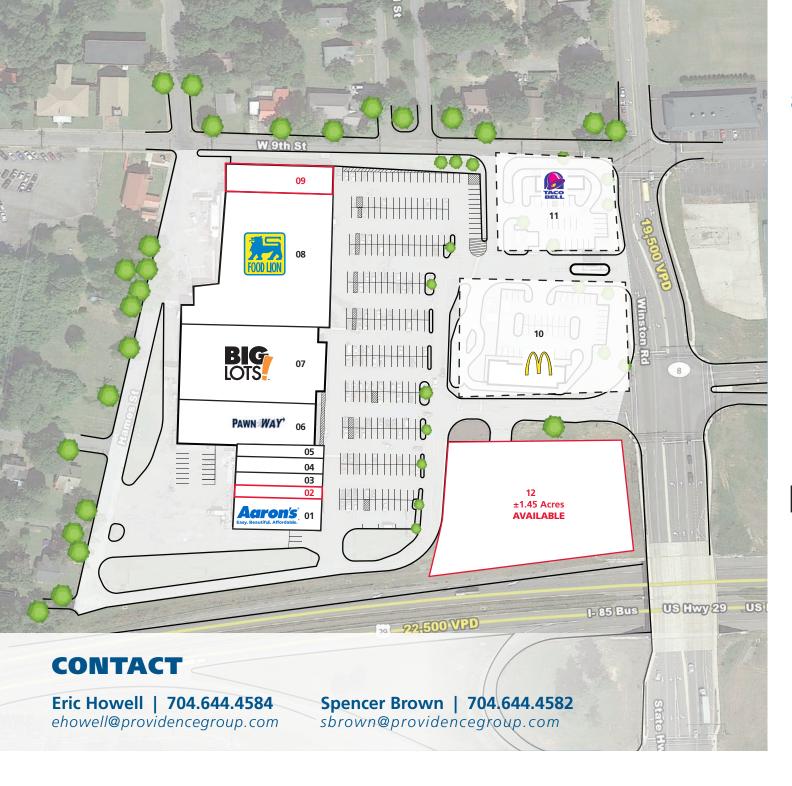

## **NORLEX SHOPPING CENTER**

816 WINSTON ROAD LEXINGTON, NC 27295

| Suite | Tenant                | Square Feet |
|-------|-----------------------|-------------|
| 01    | Aarons                | 8,550 SF    |
| 02    | Available             | 2,128 SF    |
| 03    | Nana Nail Salon & Spa | 2,128 SF    |
| 04    | Time Square Pizza     | 2,300 SF    |
| 05    | Lexington Tobacco     | 2,107 SF    |
| 06    | Pawn Way              | 12,848 SF   |
| 07    | Big Lots              | 29,652 SF   |
| 08    | Food Lion             | 39,836 SF   |
| 09    | Available             | 7,000 SF    |

| Suite | Tenant    | Square Feet     |
|-------|-----------|-----------------|
| 10    | McDonalds | Owned by Others |
| 11    | Taco Bell | Owned by Others |
| 12    | Available | 1.45 AC         |

© 2025 The Providence Group. All rights reserved. The information above has been obtained by sources deemed reliable. While we do not doubt its accuracy, we have not verified it and make no guarantee, warranty, or representation of it. It is your responsibility to independently confirm its accuracy and completeness. You and your advisors should conduct a careful, independent investigation of the property to determine to your satisfaction the suitability of the property for your needs.