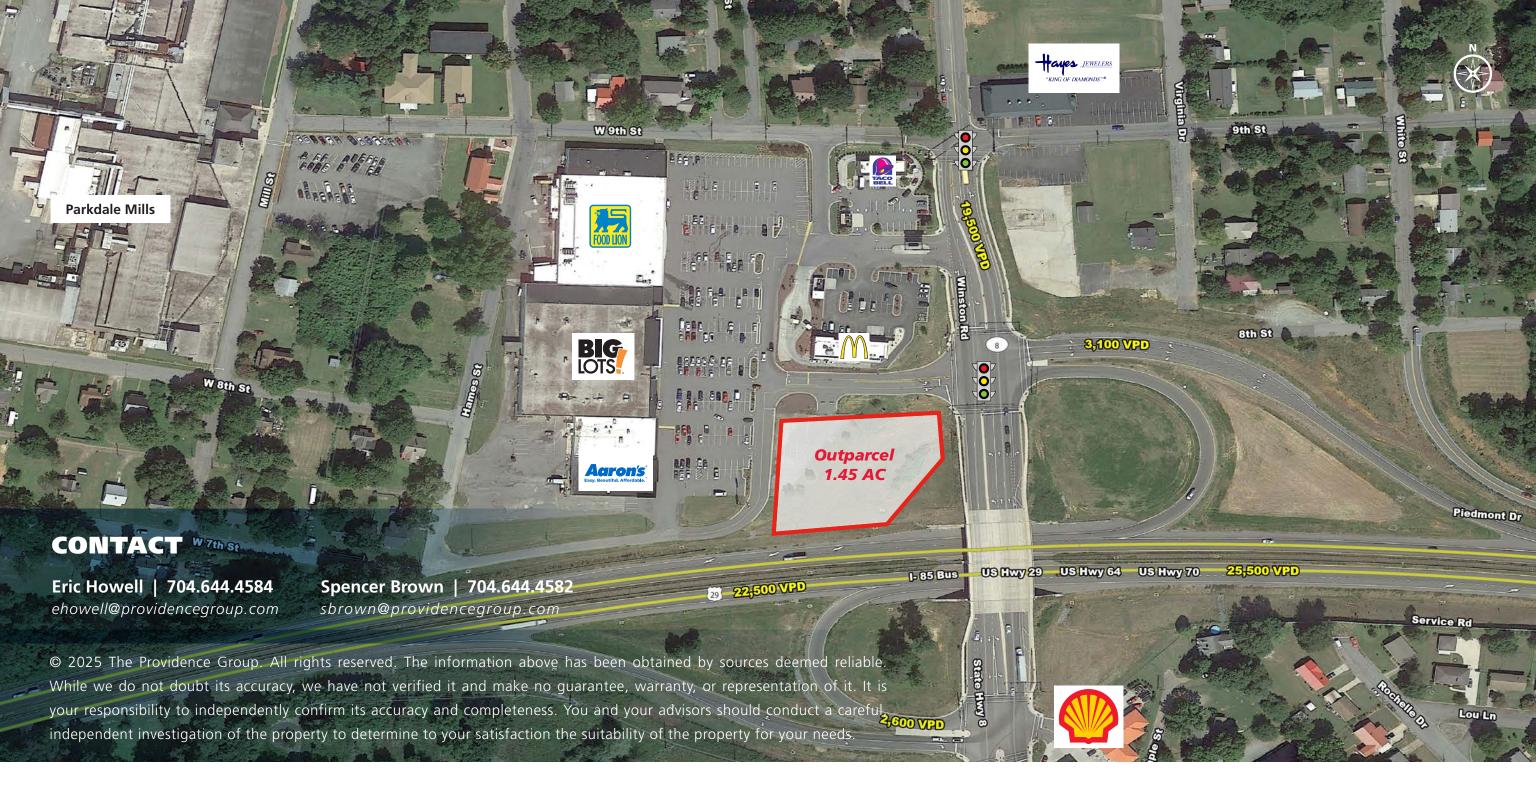

#### **PROPERTY / LEASING INFO**

**GLA**: \_\_\_\_\_\_ 106,549 SF

**Shop Space Available:** \_\_\_\_\_\_ 2,128 – 7,000 SF

Rate: \_\_\_\_\_\_ Please call

Outparcel Available: \_\_\_\_\_ +/- 1.45 Acres (GL or BTS only)

### **PROPERTY HIGHLIGHTS**

Convenient location just off I-85 Business

Signalized access on Winston Rd

Excellent visibility from heavily traveled I-85 Business

Outparcel opportunity

Pylon space available

| <b>DEMOGRAPHICS (2024)</b> | 1 MILE   | 3 MILE   | 5 MILE   |
|----------------------------|----------|----------|----------|
| POPULATION                 | 6,018    | 24,406   | 40,663   |
| AVERAGE HH INCOME          | \$56,999 | \$63,540 | \$74,283 |
| MEDIAN HH INCOME           | \$41,145 | \$46,651 | \$56,260 |
| BUSINESS ESTABLISHMENTS    | 371      | 1,119    | 1,553    |
| DAYTIME EMPLOYMENT         | 3,066    | 9,736    | 14,387   |

## **NORLEX SHOPPING CENTER**

816 WINSTON ROAD LEXINGTON, NC 27295

| Suite | Tenant                | Square Feet |
|-------|-----------------------|-------------|
| 01    | Aarons                | 8,550 SF    |
| 02    | Available             | 2,128 SF    |
| 03    | Nana Nail Salon & Spa | 2,128 SF    |
| 04    | Time Square Pizza     | 2,300 SF    |
| 05    | Lexington Tobacco     | 2,107 SF    |
| 06    | Pawn Way              | 12,848 SF   |
| 07    | Big Lots              | 29,652 SF   |
| 08    | Food Lion             | 39,836 SF   |
| 09    | Available             | 7,000 SF    |

| Suite | Tenant    | Square Feet     |
|-------|-----------|-----------------|
| 10    | McDonalds | Owned by Others |
| 11    | Taco Bell | Owned by Others |
| 12    | Available | 1.45 AC         |

© 2025 The Providence Group. All rights reserved. The information above has been obtained by sources deemed reliable. While we do not doubt its accuracy, we have not verified it and make no guarantee, warranty, or representation of it. It is your responsibility to independently confirm its accuracy and completeness. You and your advisors should conduct a careful, independent investigation of the property to determine to your satisfaction the suitability of the property for your needs.