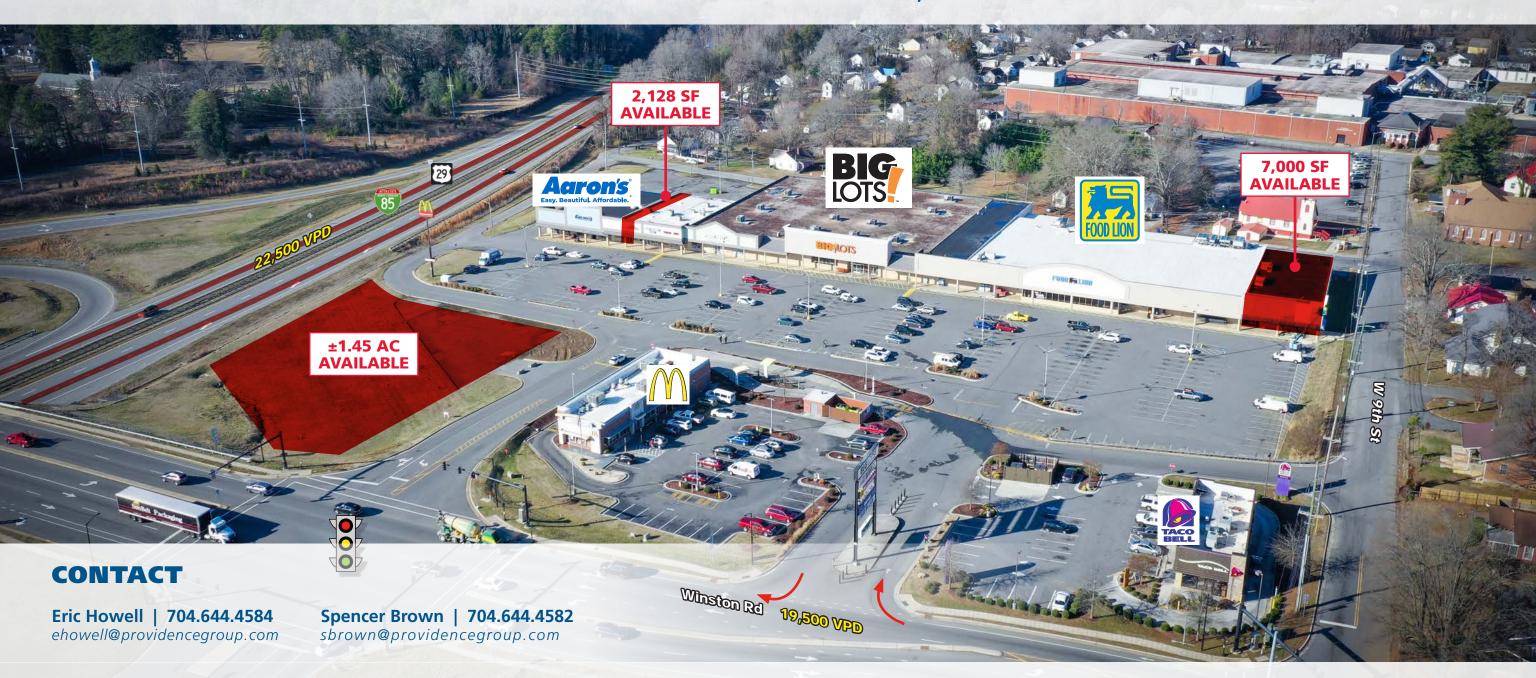

# **NORLEX SHOPPING CENTER**

816 WINSTON ROAD LEXINGTON, NC 27295

### **NORLEX SHOPPING CENTER**

816 WINSTON ROAD LEXINGTON, NC 27295

#### **PROPERTY / LEASING INFO**

**GLA**: \_\_\_\_\_\_ 106,549 SF

**Shop Space Available:** \_\_\_\_\_\_ 2,128 – 7,000 SF

Rate: \_\_\_\_\_\_ Please call

Outparcel Available: \_\_\_\_\_ +/- 1.45 Acres (GL or BTS only)

### **PROPERTY HIGHLIGHTS**

Convenient location just off I-85 Business

Signalized access on Winston Rd

Excellent visibility from heavily traveled I-85 Business

Outparcel opportunity

Pylon space available

| <b>DEMOGRAPHICS (2024)</b> | 1 MILE   | 3 MILE   | 5 MILE   |
|----------------------------|----------|----------|----------|
| POPULATION                 | 6,018    | 24,406   | 40,663   |
| AVERAGE HH INCOME          | \$56,999 | \$63,540 | \$74,283 |
| MEDIAN HH INCOME           | \$41,145 | \$46,651 | \$56,260 |
| BUSINESS ESTABLISHMENTS    | 371      | 1,119    | 1,553    |
| DAYTIME EMPLOYMENT         | 3,066    | 9,736    | 14,387   |