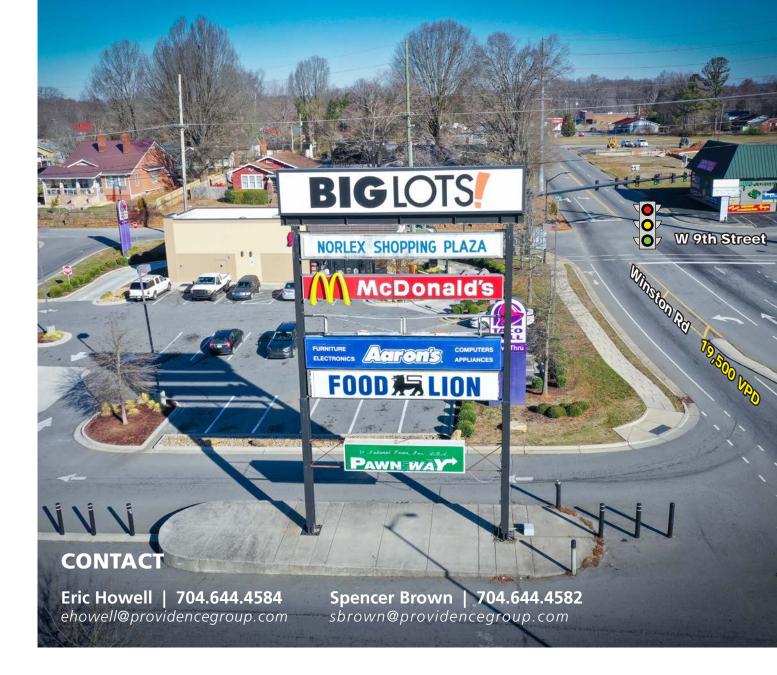

### **PROPERTY HIGHLIGHTS**

Convenient location just off I-85 Business

Signalized access on Winston Rd

Excellent visibility from heavily traveled I-85 Business

Outparcel opportunity

Pylon space available

| <b>DEMOGRAPHICS (2024)</b> | 1 MILE   | 3 MILE   | 5 MILE   |
|----------------------------|----------|----------|----------|
| POPULATION                 | 6,018    | 24,406   | 40,663   |
| AVERAGE HH INCOME          | \$56,999 | \$63,540 | \$74,283 |
| MEDIAN HH INCOME           | \$41,145 | \$46,651 | \$56,260 |
| BUSINESS ESTABLISHMENTS    | 371      | 1,119    | 1,553    |
| DAYTIME EMPLOYMENT         | 3,066    | 9,736    | 14,387   |