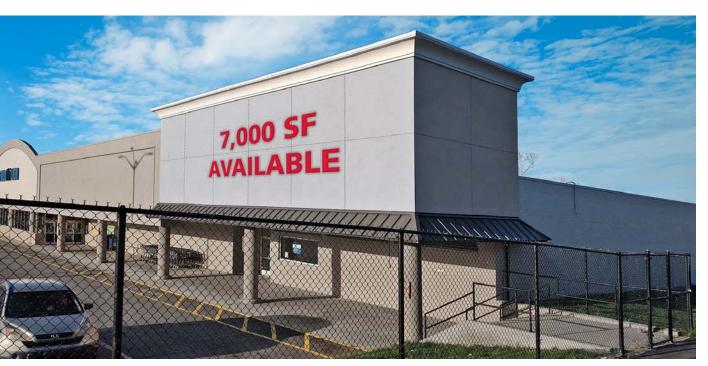

#### **PROPERTY / LEASING INFO**

**GLA**: \_\_\_\_\_\_ 106,549 SF

**Shop Space Available:** \_\_\_\_\_\_ 2,128 – 7,000 SF

Rate: \_\_\_\_\_\_ Please call

Outparcel Available: \_\_\_\_\_ +/- 1.45 Acres (GL or BTS only)

## **NORLEX SHOPPING CENTER**

816 WINSTON ROAD LEXINGTON, NC 27295

| Suite | Tenant                | Square Feet |
|-------|-----------------------|-------------|
| 01    | Aarons                | 8,550 SF    |
| 02    | Available             | 2,128 SF    |
| 03    | Nana Nail Salon & Spa | 2,128 SF    |
| 04    | Time Square Pizza     | 2,300 SF    |
| 05    | Lexington Tobacco     | 2,107 SF    |
| 06    | Pawn Way              | 12,848 SF   |
| 07    | Big Lots              | 29,652 SF   |
| 08    | Food Lion             | 39,836 SF   |
| 09    | Available             | 7,000 SF    |