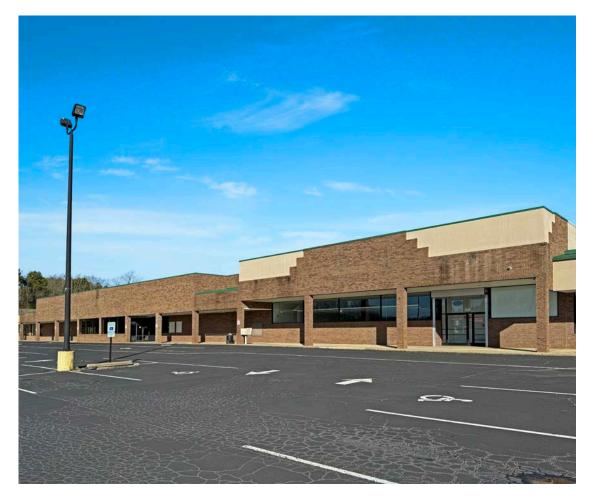

SPACE AVAILABLE

### AVAILABLE FOR LEASE

# FRANKLIN PLAZA SHOPPING CENTER

1678 WEST FRANKLIN STREET, MONROE, NC 28112

#### **PROPERTY / LEASING INFO**

- Anchor Space Available: Up to 37,800 SF
- Small Shop Space Available: 900 4,800 SF

Wesley Chape

- GLA: 46,200 SF
- Call for Leasing Rates

#### **PROPERTY HIGHLIGHTS**

- Franklin Plaza is located on the west side of Monroe which is experiencing explosive residential growth
- Over 1,400 homes are under construction or approved within 1.5 miles of the center
- There are multiple points of ingress/egress, and full movement access from W Franklin Blvd.
- Union Academy Charter School, Central Academy of Technology & Arts High School, Apprentice Academy High School, and Walter Bickett Elementary School are all located within 1.5 miles of the center.