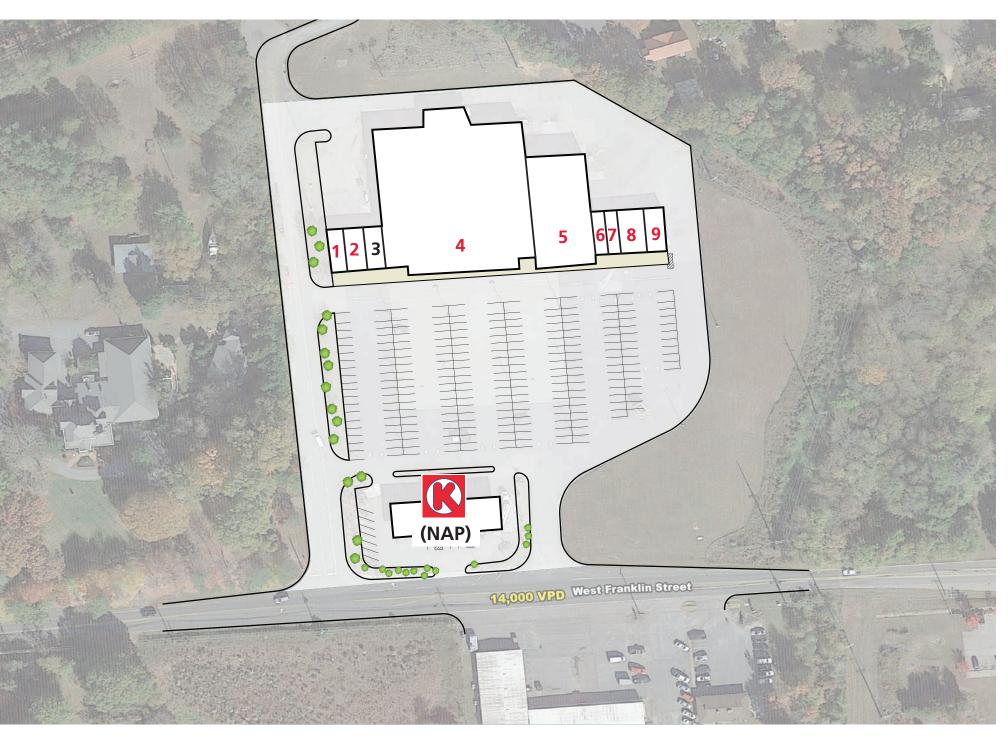

# FRANKLIN PLAZA SHOPPING CENTER

1678 WEST FRANKLIN STREET, MONROE, NC 28112

| Suite | Tenant           | Square Feet |
|-------|------------------|-------------|
| 01    | Available        | 1,200 SF    |
| 02    | Available        | 1,200 SF    |
| 03    | New China Buffet | 1,200 SF    |
| 04    | Available        | 29,000 SF   |
| 05    | Available        | 8,800 SF    |
| 06    | Available        | 900 SF      |
| 07    | Available        | 900 SF      |
| 08    | Available        | 1,800 SF    |
| 09    | Available        | 1,200 SF    |
|       | TOTAL            | 46,200 SF   |