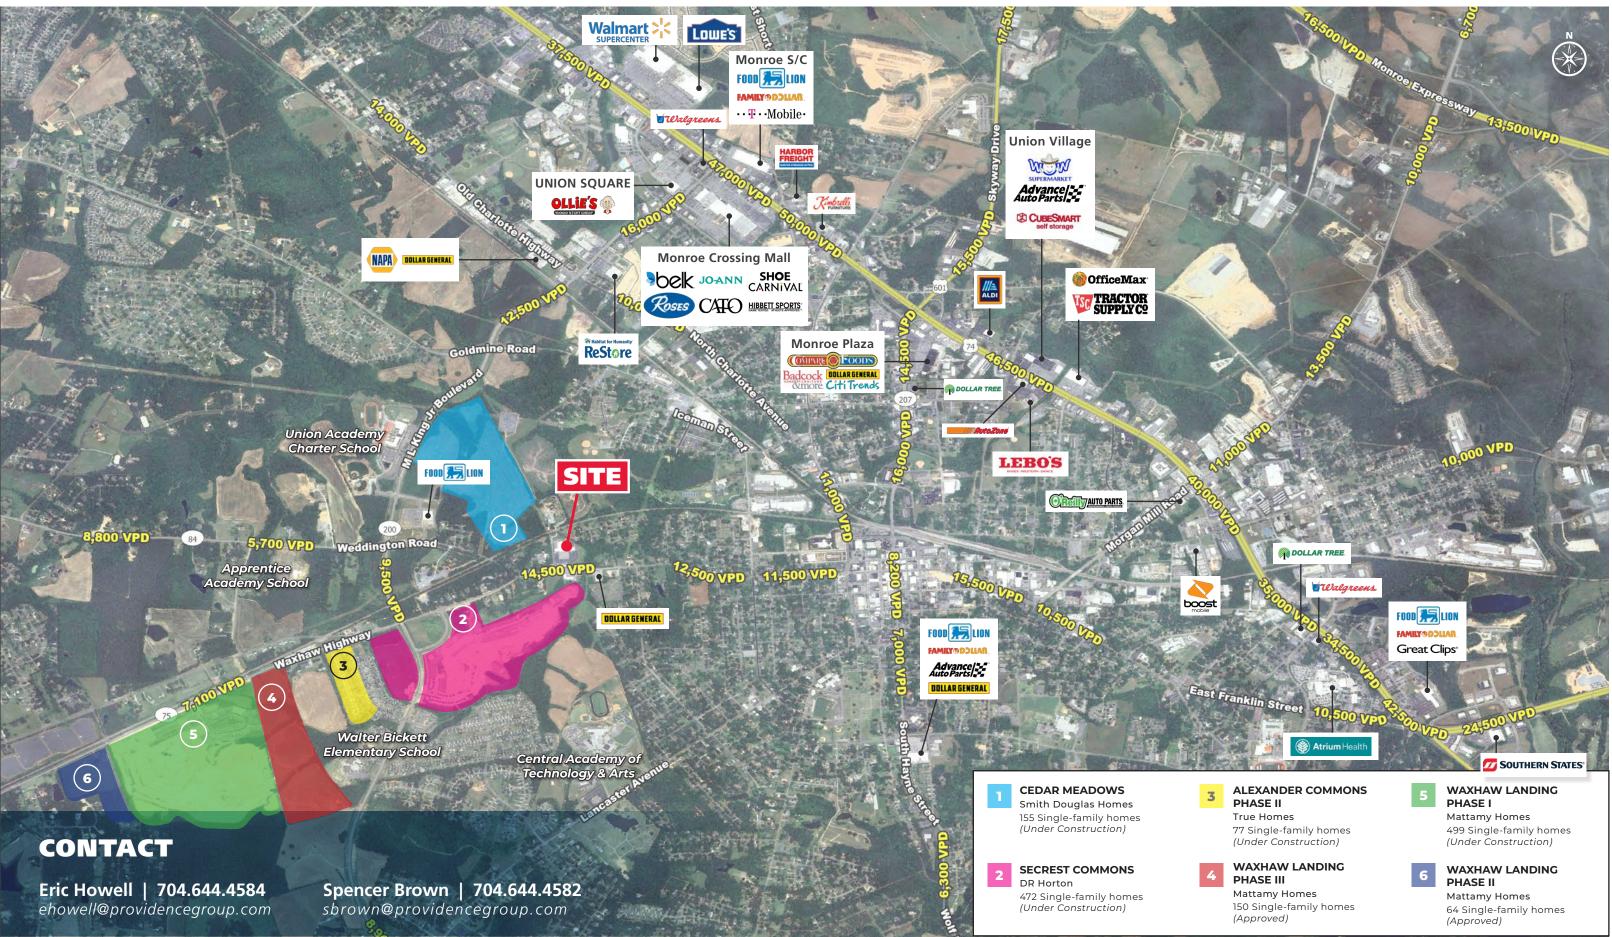

#### **PROPERTY HIGHLIGHTS**

- Franklin Plaza is located on the west side of Monroe which is experiencing explosive residential growth
- Over 1,400 homes are under construction or approved within 1.5 miles of the center
- There are multiple points of ingress/egress, and full movement access from W Franklin Blvd.
- Union Academy Charter School, Central Academy of Technology & Arts High School, Apprentice Academy High School, and Walter Bickett Elementary School are all located within 1.5 miles of the center.

### CONTACT

Eric Howell | 704.644.4584 ehowell@providencegroup.com

**Spencer Brown | 704.644.4582** sbrown@providencegroup.com © 2025 The Providence Group. All rights reserved. The information above has been obtained by sources deemed reliable. While we do not doubt its accuracy, we have not verified it and make no guarantee, warranty, or representation of it. It is your responsibility to independently confirm its accuracy and completeness. You and your advisors should conduct a careful, independent investigation of the property to determine to your satisfaction the suitability of the property for your needs.