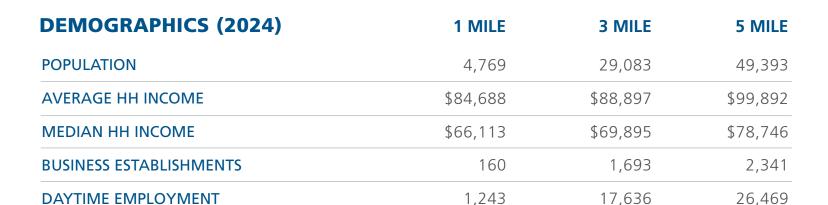

#### **PROPERTY / LEASING INFO**

- Anchor Space Available: Up to 37,800 SF
- Small Shop Space Available: 900 4,800 SF

Wesley Chape

- GLA: 46,200 SF
- Call for Leasing Rates

#### **PROPERTY HIGHLIGHTS**

- Franklin Plaza is located on the west side of Monroe which is experiencing explosive residential growth
- Over 1,400 homes are under construction or approved within 1.5 miles of the center
- There are multiple points of ingress/egress, and full movement access from W Franklin Blvd.
- Union Academy Charter School, Central Academy of Technology & Arts High School, Apprentice Academy High School, and Walter Bickett Elementary School are all located within 1.5 miles of the center.