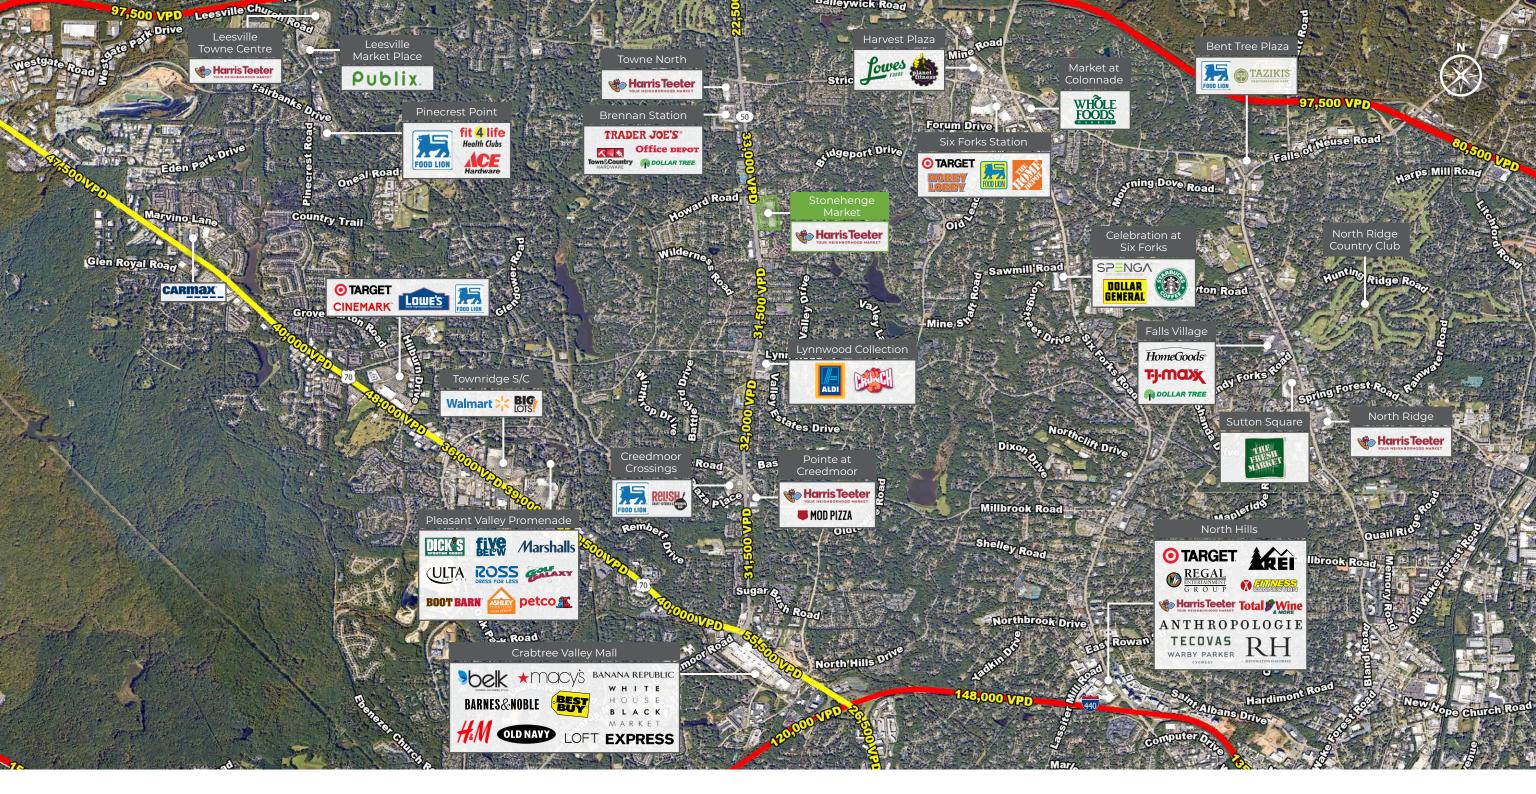

#### 7400 CREEDMOOR RD | RALEIGH, NC 27613

This Harris Teeter anchored shopping center is ideally located in North Raleigh along heavily traveled Creedmoor Road, between two signalized intersections. Its well-balanced tenant roster provides consumers with an excellent mix of soft goods and service providers.

#### **PROPERTY HIGHLIGHTS**

- Fully leased shopping center
- Average HH Income over \$155,000 within one mile
- Excellent tenant mix comprised of strong national, regional and local retailers:

| DEMOGRAPHICS (2024)     | 1 MILE    | 3 MILES   | 5 MILES   |
|-------------------------|-----------|-----------|-----------|
| POPULATION              | 10,313    | 78,807    | 176,682   |
| AVERAGE HH INCOME       | \$155,077 | \$149,680 | \$160,063 |
| MEDIAN HH INCOME        | \$112,987 | \$112,389 | \$119,012 |
| BUSINESS ESTABLISHMENTS | 719       | 5,380     | 13,138    |
| DAYTIME EMPLOYMENT      | 4,012     | 37,953    | 97,081    |