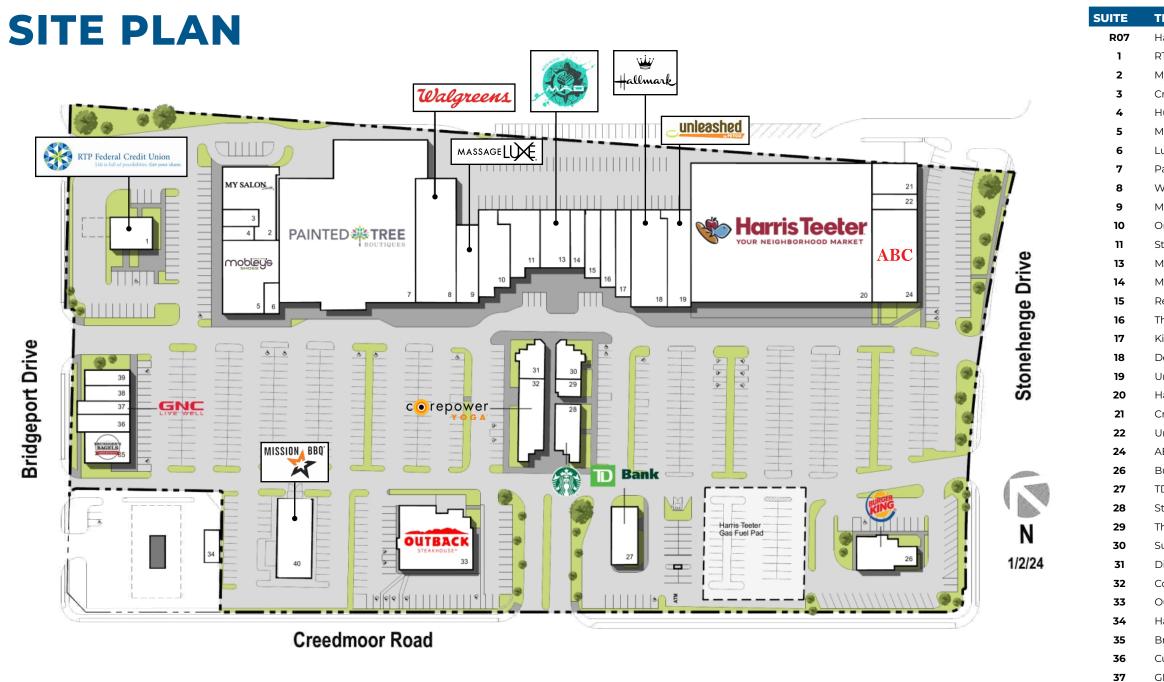

38

39

40

| TENANT                         | SIZE (SF) |
|--------------------------------|-----------|
| Harris Teeter Fuel             | NAP       |
| RTP Federal Credit Union       | 2,800     |
| My Salon Suite                 | 5,076     |
| Crunch Time Sports             | 860       |
| Humming Shoe Repair            | 750       |
| Mobley's Shoes & The Wild Shoe | 6,150     |
| Luyen Tailor Shop              | 800       |
| Painted Tree Boutiques         | 34,097    |
| Walgreens                      | 8,640     |
| Massage Luxe                   | 3,000     |
| Orchid Restaurant              | 3,938     |
| Stonehenge Nails               | 3,524     |
| MADabolic                      | 3,263     |
| Mobile Wireless Express Repair | 1,380     |
| Reverie Hair Co.               | 1,750     |
| The Barbershop, A Hair Salon   | 2,000     |
| Kick's Taekwondoe Academy      | 2,250     |
| Debbie's Hallmark              | 5,720     |
| Unleashed by Petco             | 3,880     |
| Harris Teeter                  | 58,000    |
| Crown Trophy & Awards          | 2,400     |
| United Zone                    | 1,128     |
| ABC Store                      | 7,200     |
| Burger King                    | 3,400     |
| TD Bank                        | 2,500     |
| Starbucks                      | 2,644     |
| Thaiphoon Bistro               | 1,098     |
| Subway                         | 1,453     |
| Dirty Dogs                     | 1,453     |
| CorePower Yoga                 | 3,884     |
| Outback Steakhouse             | 5,000     |
| Han-Dee Hugo's                 | 1,000     |
| Bruegger's Bagels              | 2,400     |
| Custom Postal                  | 1,595     |
| GNC                            | 1,190     |
| Gingerbread House Florist      | 1,200     |
| Daylight Donuts                | 1,200     |
| Mission BBQ                    | 3,999     |