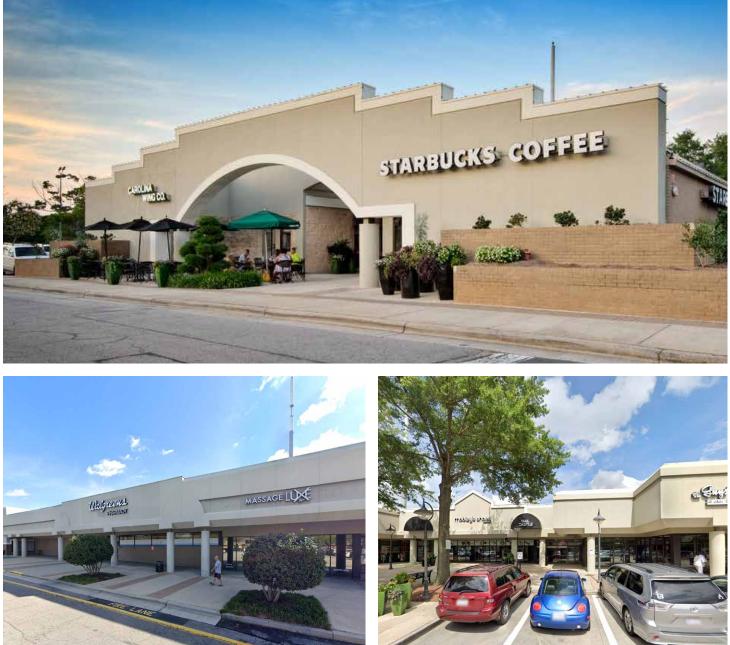

#### 7400 CREEDMOOR RD | RALEIGH, NC 27613

This Harris Teeter anchored shopping center is ideally located in North Raleigh along heavily traveled Creedmoor Road, between two signalized intersections. Its well-balanced tenant roster provides consumers with an excellent mix of soft goods and service providers.

#### **PROPERTY HIGHLIGHTS**

- Fully leased shopping center
- Average HH Income over \$155,000 within one mile
- Excellent tenant mix comprised of strong national, regional and local retailers:

| DEMOGRAPHICS (2024)     | 1 MILE    | 3 MILES   | 5 MILES   |
|-------------------------|-----------|-----------|-----------|
| POPULATION              | 10,313    | 78,807    | 176,682   |
| AVERAGE HH INCOME       | \$155,077 | \$149,680 | \$160,063 |
| MEDIAN HH INCOME        | \$112,987 | \$112,389 | \$119,012 |
| BUSINESS ESTABLISHMENTS | 719       | 5,380     | 13,138    |
| DAYTIME EMPLOYMENT      | 4,012     | 37,953    | 97,081    |