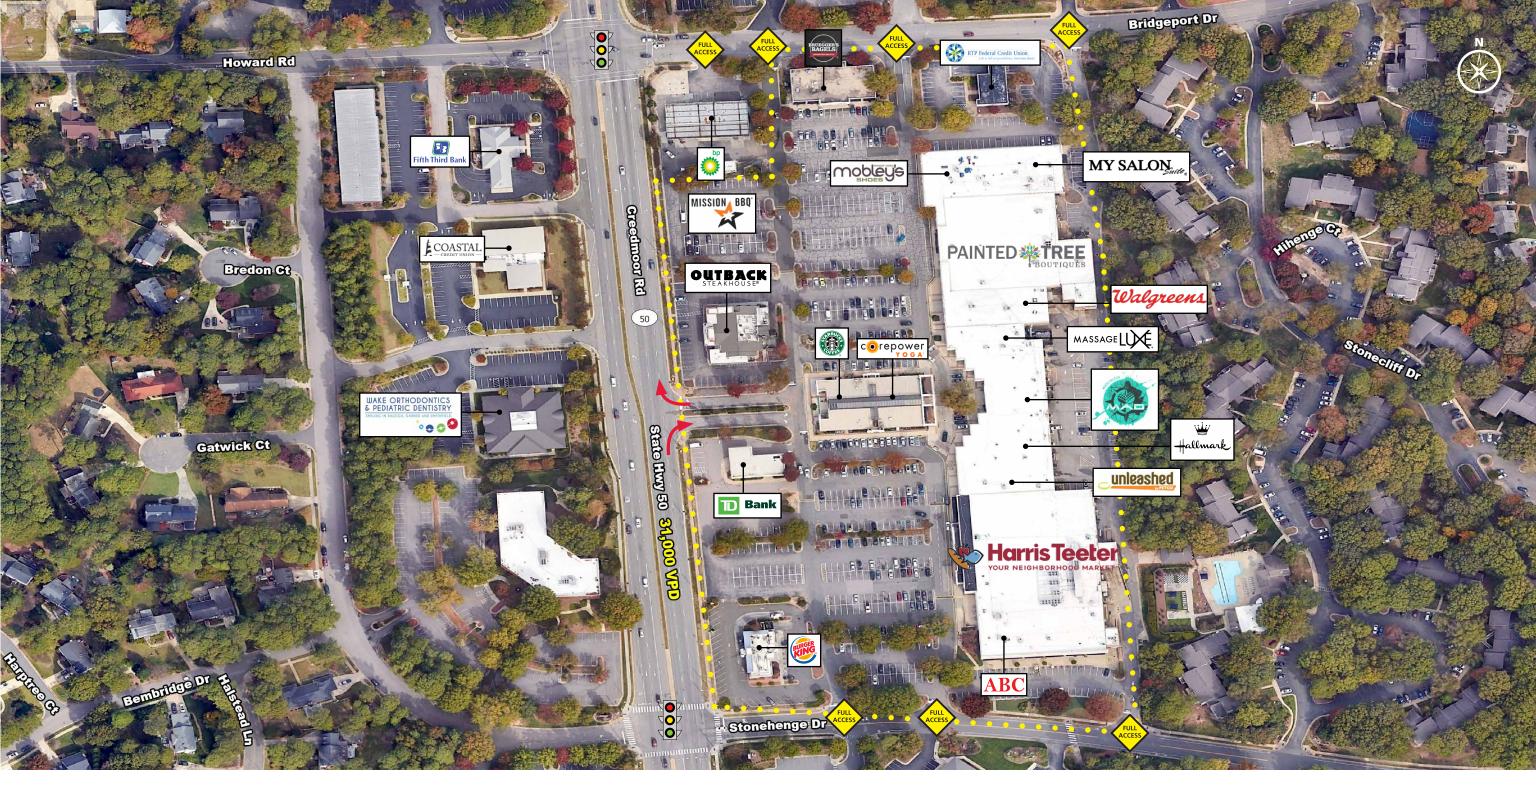

#### 7400 CREEDMOOR RD | RALEIGH, NC 27613

This Harris Teeter anchored shopping center is ideally located in North Raleigh along heavily traveled Creedmoor Road, between two signalized intersections. Its well-balanced tenant roster provides consumers with an excellent mix of soft goods and service providers.

#### **PROPERTY HIGHLIGHTS**

- Fully leased shopping center
- Average HH Income over \$155,000 within one mile
- Excellent tenant mix comprised of strong national, regional and local retailers:

| DEMOGRAPHICS (2024)     | 1 MILE    | 3 MILES   | 5 MILES   |
|-------------------------|-----------|-----------|-----------|
| POPULATION              | 10,313    | 78,807    | 176,682   |
| AVERAGE HH INCOME       | \$155,077 | \$149,680 | \$160,063 |
| MEDIAN HH INCOME        | \$112,987 | \$112,389 | \$119,012 |
| BUSINESS ESTABLISHMENTS | 719       | 5,380     | 13,138    |
| DAYTIME EMPLOYMENT      | 4,012     | 37,953    | 97,081    |

38

39

40

| TENANT                         | SIZE (SF) |
|--------------------------------|-----------|
| Harris Teeter Fuel             | NAP       |
| RTP Federal Credit Union       | 2,800     |
| My Salon Suite                 | 5,076     |
| Crunch Time Sports             | 860       |
| Humming Shoe Repair            | 750       |
| Mobley's Shoes & The Wild Shoe | 6,150     |
| Luyen Tailor Shop              | 800       |
| Painted Tree Boutiques         | 34,097    |
| Walgreens                      | 8,640     |
| Massage Luxe                   | 3,000     |
| Orchid Restaurant              | 3,938     |
| Stonehenge Nails               | 3,524     |
| MADabolic                      | 3,263     |
| Mobile Wireless Express Repair | 1,380     |
| Reverie Hair Co.               | 1,750     |
| The Barbershop, A Hair Salon   | 2,000     |
| Kick's Taekwondoe Academy      | 2,250     |
| Debbie's Hallmark              | 5,720     |
| Unleashed by Petco             | 3,880     |
| Harris Teeter                  | 58,000    |
| Crown Trophy & Awards          | 2,400     |
| United Zone                    | 1,128     |
| ABC Store                      | 7,200     |
| Burger King                    | 3,400     |
| TD Bank                        | 2,500     |
| Starbucks                      | 2,644     |
| Thaiphoon Bistro               | 1,098     |
| Subway                         | 1,453     |
| Dirty Dogs                     | 1,453     |
| CorePower Yoga                 | 3,884     |
| Outback Steakhouse             | 5,000     |
| Han-Dee Hugo's                 | 1,000     |
| Bruegger's Bagels              | 2,400     |
| Custom Postal                  | 1,595     |
| GNC                            | 1,190     |
| Gingerbread House Florist      | 1,200     |
| Daylight Donuts                | 1,200     |
| Mission BBQ                    | 3,999     |