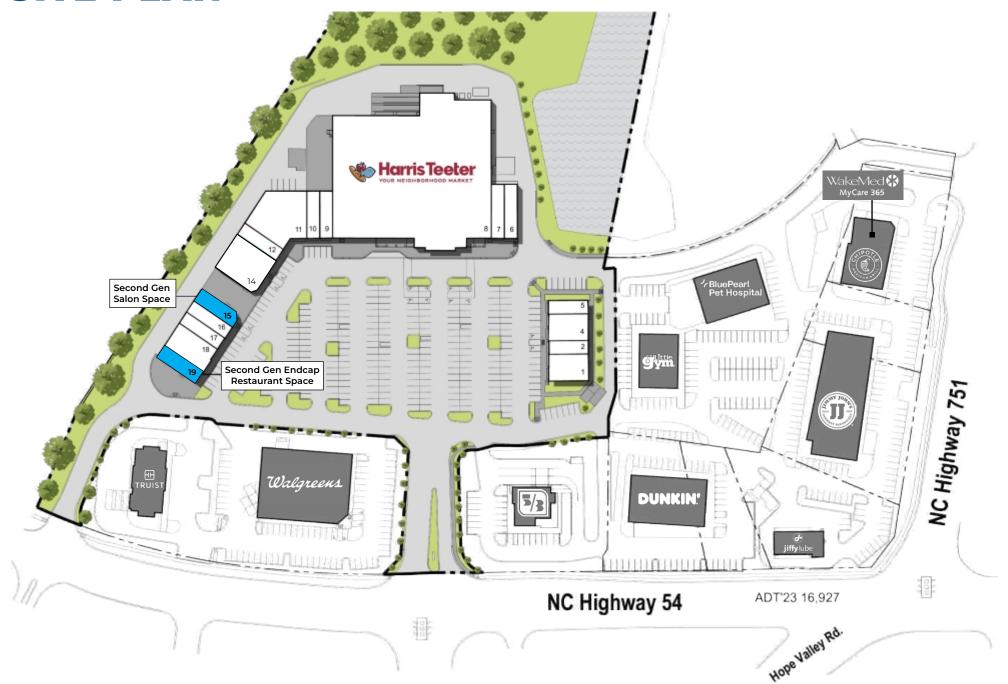

# **SITE PLAN**

| Suite | Tenant                          | Size (SF) |
|-------|---------------------------------|-----------|
| 01    | Neo Japan                       | 2,414     |
| 02    | Beverly Nails                   | 1,200     |
| 04    | Club Pilates                    | 2,400     |
| 05    | Marco's Pizza                   | 1,200     |
| 06    | Bapu Teahouse                   | 1,542     |
| 07    | InView Eye Care                 | 1,600     |
| 08    | Harris Teeter                   | 48,505    |
| 09    | Triangle Tailors                | 1,400     |
| 10    | Backyard Birds & Gifts          | 1,400     |
| 11    | Armed Forces Career Center      | 5,700     |
| 12    | Makus Empanadas                 | 1,410     |
| 14    | Urban Turban Indian Grill & Bar | 4,200     |
| 15    | AVAILABLE May 2025              | 1,400     |
| 16    | The Guys' Place                 | 1,500     |
| 17    | Salt & Cocoa                    | 1,256     |
| 18    | Sun Tan City                    | 2,800     |
| 19    | AVAILABLE                       | 1,400     |
|       | TOTAL                           | 81,327    |