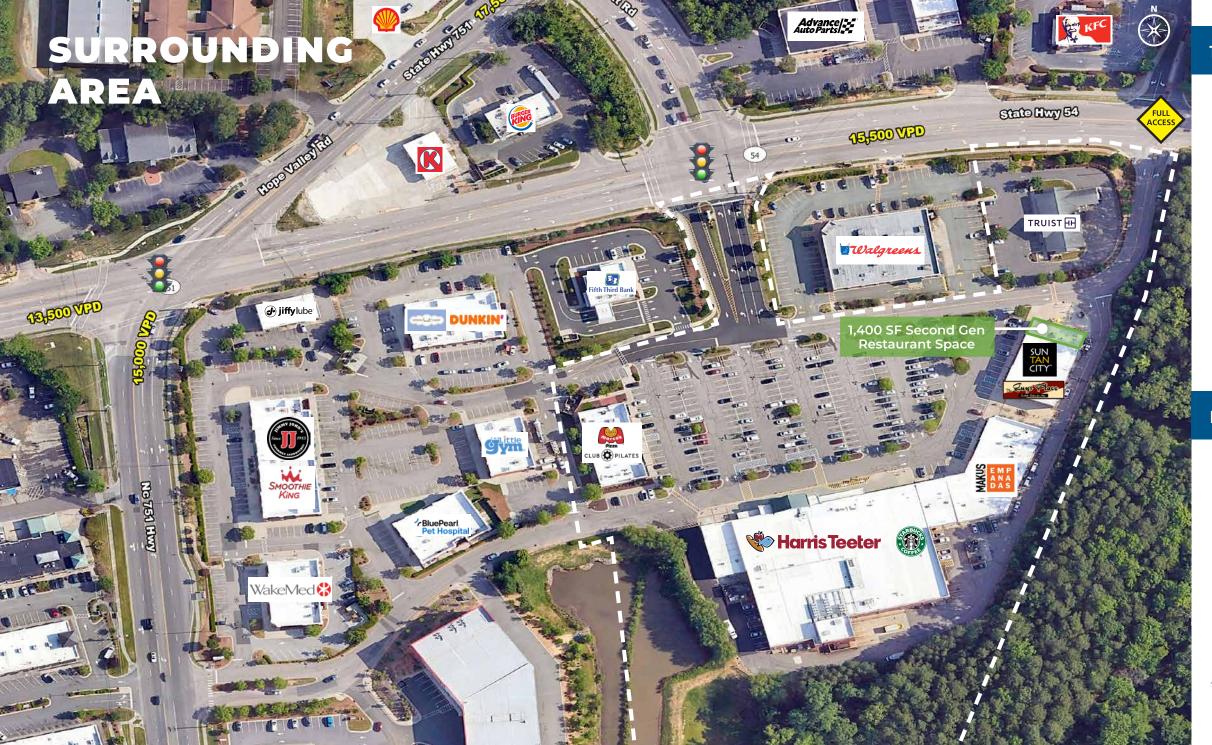

#### 1125 NC HWY 54 | DURHAM, NC 27707

Anchored by Harris Teeter, Hope Valley Commons is located at the signalized intersection of Highway 54 and Garrett Road in South Durham just minutes from I-40 and The Streets at Southpoint. The center is surrounded by strong demographics with an average HH Income of over \$124,000 within a one-mile radius.

#### **PROPERTY HIGHLIGHTS**

- Shop space availability:
  - Suite 19 1,400 SF second generation endcap restaurant space
  - Suite 15 1,400 SF second generation salon space; available May 2025
- Strong tenant mix comprised of regional and local users including Club Pilates,
  Marco's Pizza and The Guys' Place
- Located adjacent to the heavily traveled intersection of Hwy 751 & NC 54, the center benefits from excellent visibility and accessibility
- Surrounded by strong demographics with an average household income of over \$147,000 within a five-minute drive time

1,400 SF Second Gen Endcap Restaurant with Patio

© 2025 The Providence Group. All rights reserved. The information above has been obtained by sources deemed reliable. While we do not doubt its accuracy, we have not verified it and make no guarantee, warranty, or representation of it. It is your responsibility to independently confirm its accuracy and completeness. You and your advisors should conduct a careful, independent investigation of the property to determine to your satisfaction the suitability of the property for your needs.