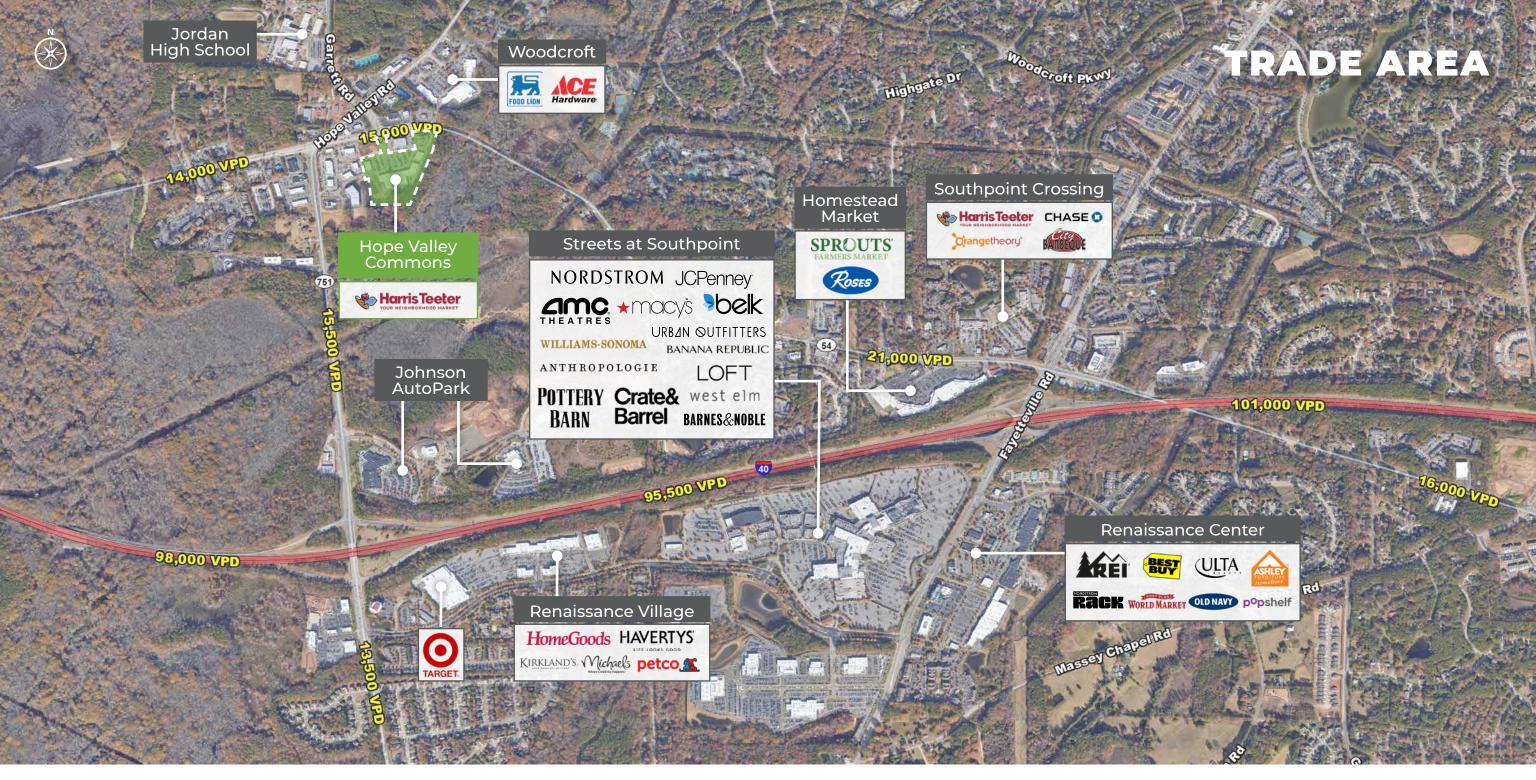

#### 1125 NC HWY 54 | DURHAM, NC 27707

Anchored by Harris Teeter, Hope Valley Commons is located at the signalized intersection of Highway 54 and Garrett Road in South Durham just minutes from I-40 and The Streets at Southpoint. The center is surrounded by strong demographics with an average HH Income of over \$124,000 within a one-mile radius.

## **Regional Accessibility**

## **12 Minutes**

UNC Chapel Hill

## **14 Minutes**

Duke University

#### 8 Minutes

Streets at Southpoint

## **10 Minutes**

Research Triangle Park