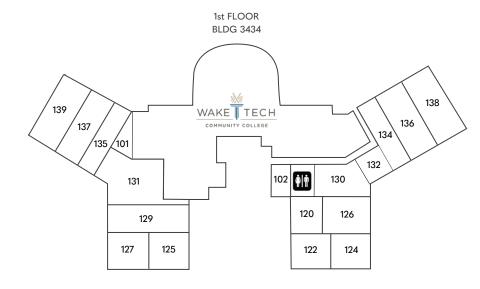

| SUITE | TENANT                       | SIZE (SF) |
|-------|------------------------------|-----------|
| 139   | Cary Day Spa and Nails       | 2,186 SF  |
| 137   | Fade Pro Barbershop          | 1,487 SF  |
| 135   | PostNet                      | 1,393 SF  |
| 131   | Bricks & Minifigs            | 2,451 SF  |
| 129   | Ten Ten Road Animal Hospital | 2,585 SF  |
| 127   | Acai Express                 | 1,237 SF  |
| 125   | Studio Em                    | 1,128 SF  |
| 101   | Wake Tech                    | 627 SF    |
| 102   | Willowdale Realty            | 607 SF    |
| 100   | Wake Tech                    | 14,454 SF |
| 138   | Geeta Bhat, DDS              | 2,186 SF  |
| 136   | Solis Mammography            | 1,828 SF  |
| 134   | Edward Jones                 | 1,406 SF  |
| 132   | Schramm Insurance            | 823 SF    |
| 130   | Wake Tech                    | 1,868 SF  |
| 120   | Pilates the Form             | 974 SF    |
| 126   | My Spa 2 U                   | 1,617 SF  |
| 122   | Aidan Marie Jewelry          | 1,095 SF  |
| 124   | Tots & Teens Pediatrics      | 1,227 SF  |