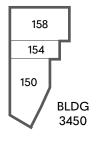

## **SITE PLAN**

PHASE 1

| SUITE | TENANT                      | SIZE (SF) |
|-------|-----------------------------|-----------|
| 190   | Hong Kong Chinese           | 1,221 SF  |
| 188   | Sharkey's Cuts for Kids     | 1,182 SF  |
| 186   | Millpond Dance              | 2,361 SF  |
| 182   | John Tudor Insurance Agency | 1,182 SF  |
| 180   | Nail Experts                | 1,391 SF  |
| 178   | AKtivate Fitness            | 3,693 SF  |
| 172   | Jersey Mike's Subs          | 1,529 SF  |
| 170   | Millpond Family Dental      | 2,233 SF  |
|       | Publix                      | 48,523 SF |
| 168   | Dollar Tree                 | 9,394 SF  |
| 162   | AVAILABLE                   | 3,276 SF  |
| 160   | Meche                       | 3,226 SF  |
| 158   | Brothers of NY Pizza        | 1,880 SF  |
| 154   | Sunmed CBD                  | 1,032 SF  |
| 150   | Thai Lotus                  | 2,249 SF  |