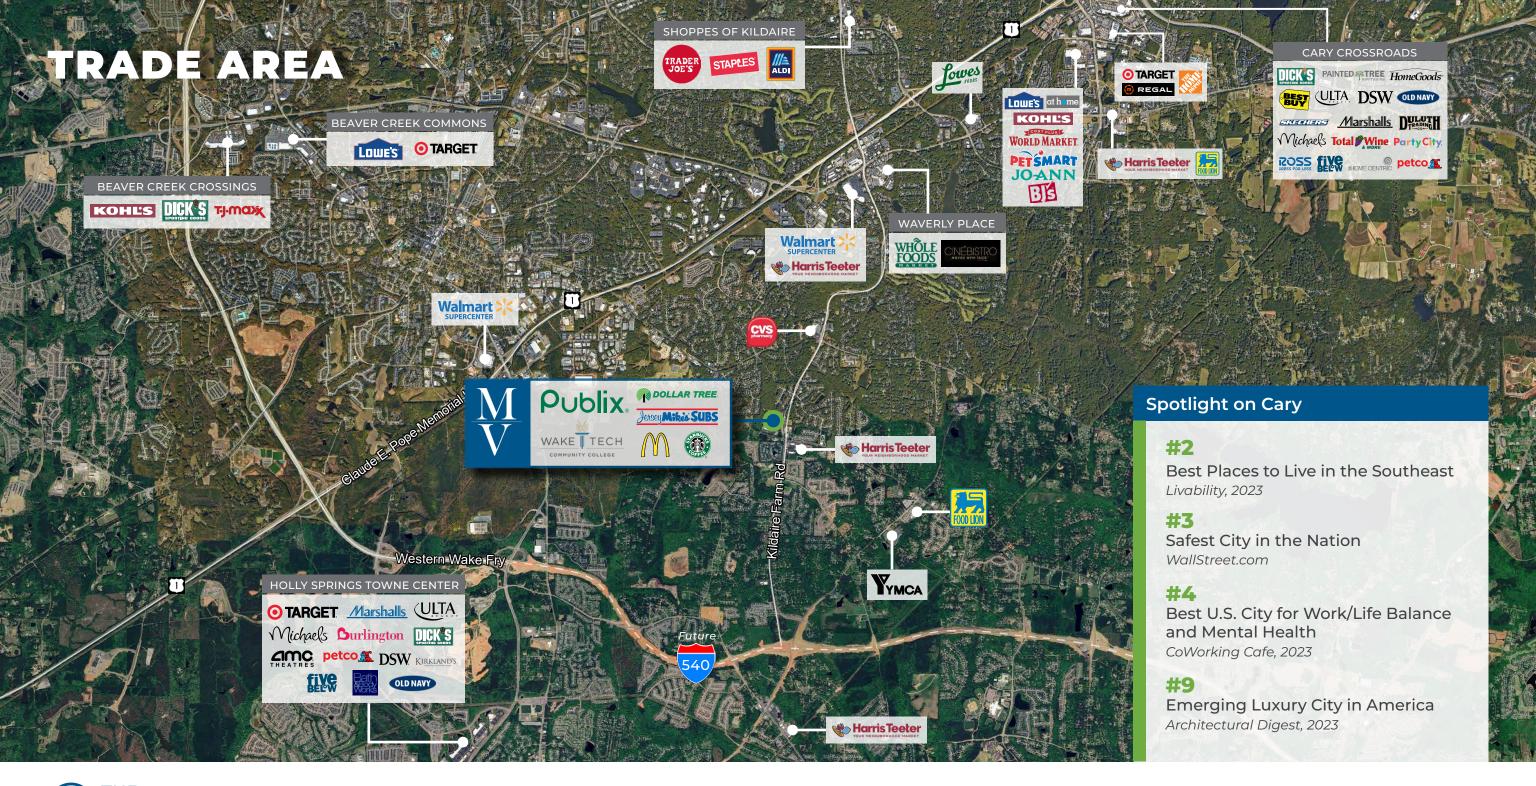

## **MILLPOND VILLAGE**

KILDAIRE FARM RD & TEN-TEN RD | CARY, NC 27518

Anchored by Publix, Millpond Village is a neighborhood shopping center in Cary surrounded by strong demographics with an average HH income of over \$190,000 within a one-mile radius.

## **PROPERTY HIGHLIGHTS**

- 3,267 SF second generation taproom space available
- Home to Wake Tech's Western Campus and the National Association for Community
  College Entrepreneurship, providing strong daytime population at the center
- · Great visibility and easily accessible from both Ten-Ten and Kildaire Farm Roads
- Strong mix of local, regional, and national retailers including Starbucks, Jersey Mike's, and Dollar Tree