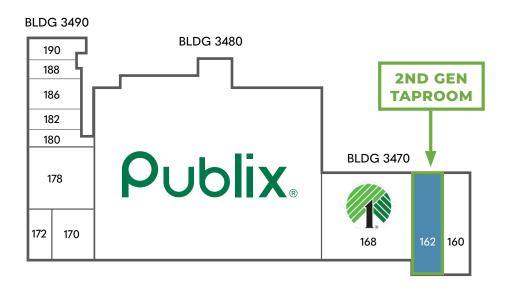

## **SITE PLAN**

PHASE 1

| SUITE | TENANT                      | SIZE (SF) |
|-------|-----------------------------|-----------|
| 190   | Hong Kong Chinese           | 1,221 SF  |
| 188   | Sharkey's Cuts for Kids     | 1,182 SF  |
| 186   | Millpond Dance              | 2,361 SF  |
| 182   | John Tudor Insurance Agency | 1,182 SF  |
| 180   | Nail Experts                | 1,391 SF  |
| 178   | AKtivate Fitness            | 3,693 SF  |
| 172   | Jersey Mike's Subs          | 1,529 SF  |
| 170   | Millpond Family Dental      | 2,233 SF  |
|       | Publix                      | 48,523 SF |
| 168   | Dollar Tree                 | 9,394 SF  |
| 162   | AVAILABLE                   | 3,276 SF  |
| 160   | Meche                       | 3,226 SF  |
| 158   | Brothers of NY Pizza        | 1,880 SF  |
| 154   | Sunmed CBD                  | 1,032 SF  |
| 150   | Thai Lotus                  | 2,249 SF  |