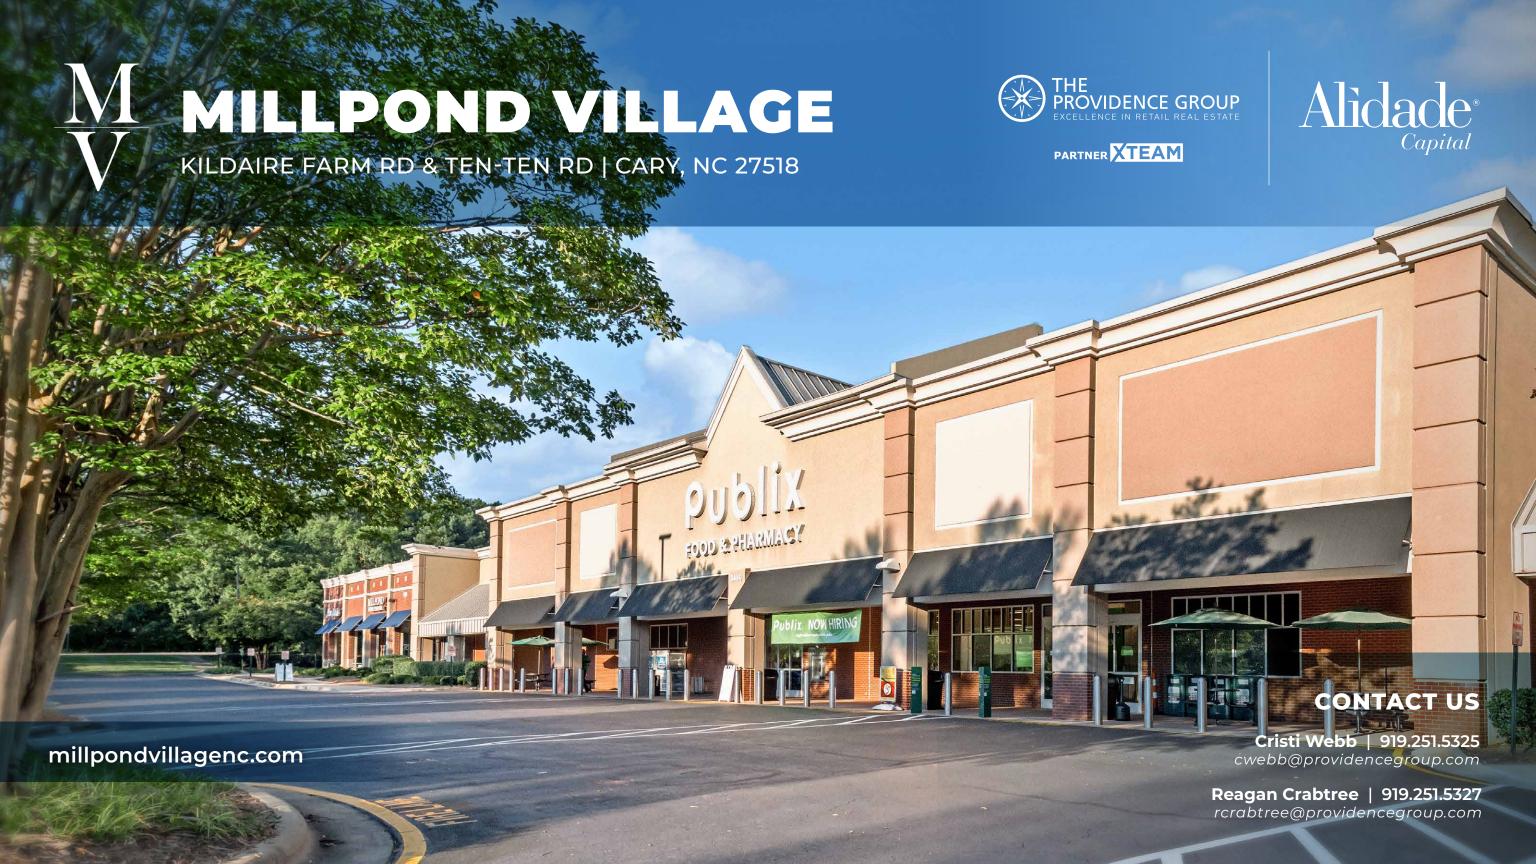

## **MILLPOND VILLAGE**

KILDAIRE FARM RD & TEN-TEN RD | CARY, NC 27518

Anchored by Publix, Millpond Village is a neighborhood shopping center in Cary surrounded by strong demographics with an average HH income of over \$190,000 within a one-mile radius.

## **PROPERTY HIGHLIGHTS**

- 3,267 SF second generation taproom space available
- Home to Wake Tech's Western Campus and the National Association for Community
  College Entrepreneurship, providing strong daytime population at the center
- · Great visibility and easily accessible from both Ten-Ten and Kildaire Farm Roads
- Strong mix of local, regional, and national retailers including Starbucks, Jersey Mike's, and Dollar Tree