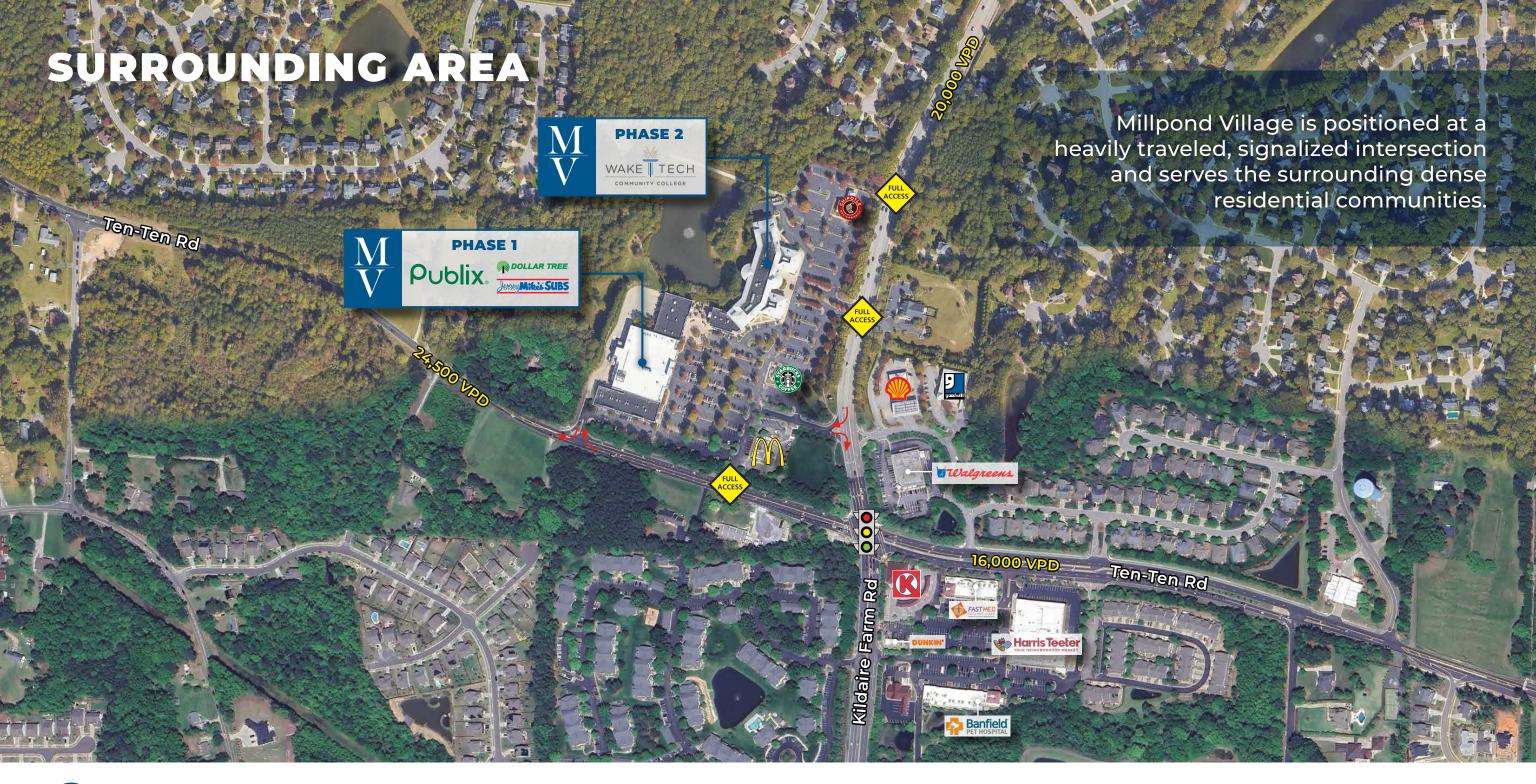

## **MILLPOND VILLAGE**

KILDAIRE FARM RD & TEN-TEN RD | CARY, NC 27518

Anchored by Publix, Millpond Village is a neighborhood shopping center in Cary surrounded by strong demographics with an average HH income of over \$190,000 within a one-mile radius.

## **PROPERTY HIGHLIGHTS**

- 3,267 SF second generation taproom space available
- Home to Wake Tech's Western Campus and the National Association for Community
  College Entrepreneurship, providing strong daytime population at the center
- · Great visibility and easily accessible from both Ten-Ten and Kildaire Farm Roads
- Strong mix of local, regional, and national retailers including Starbucks, Jersey Mike's, and Dollar Tree