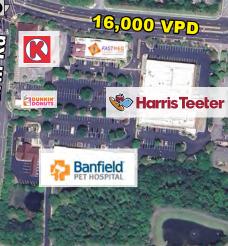

Ten Ten Rd

Millpond Village is located at a heavily trafficked, signalized intersection and serves the surrounding dense residential communities