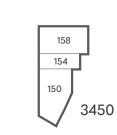

#### INTERSECTION OF KILDAIRE FARM RD AND TEN-TEN RD CARY, NC 27518

| SUITE | TENANT                      | SQUARE<br>FEET |
|-------|-----------------------------|----------------|
| 190   | Hong Kong Chinese           | 1,221 SF       |
| 188   | Sharkey's Cuts for Kids     | 1,182 SF       |
| 186   | Millpond Dance              | 2,361 SF       |
| 182   | John Tudor Insurance Agency | 1,182 SF       |
| 180   | Nail Experts                | 1,391 SF       |
| 178   | AKtivate Fitness            | 3,693 SF       |
| 172   | Jersey Mike's Subs          | 1,529 SF       |
| 170   | Millpond Family Dental      | 2,233 SF       |
|       | Publix                      | 48,523 SF      |
| 168   | Dollar Tree                 | 9,394 SF       |
| 162   | Brueprint Brewing Company   | 3,276 SF       |
| 160   | Frida's Patio               | 3,226 SF       |
| 158   | Brothers of NY Pizza        | 1,880 SF       |
| 154   | Sunmed CBD                  | 1,032 SF       |
| 150   | Thai Lotus                  | 2,249 SF       |