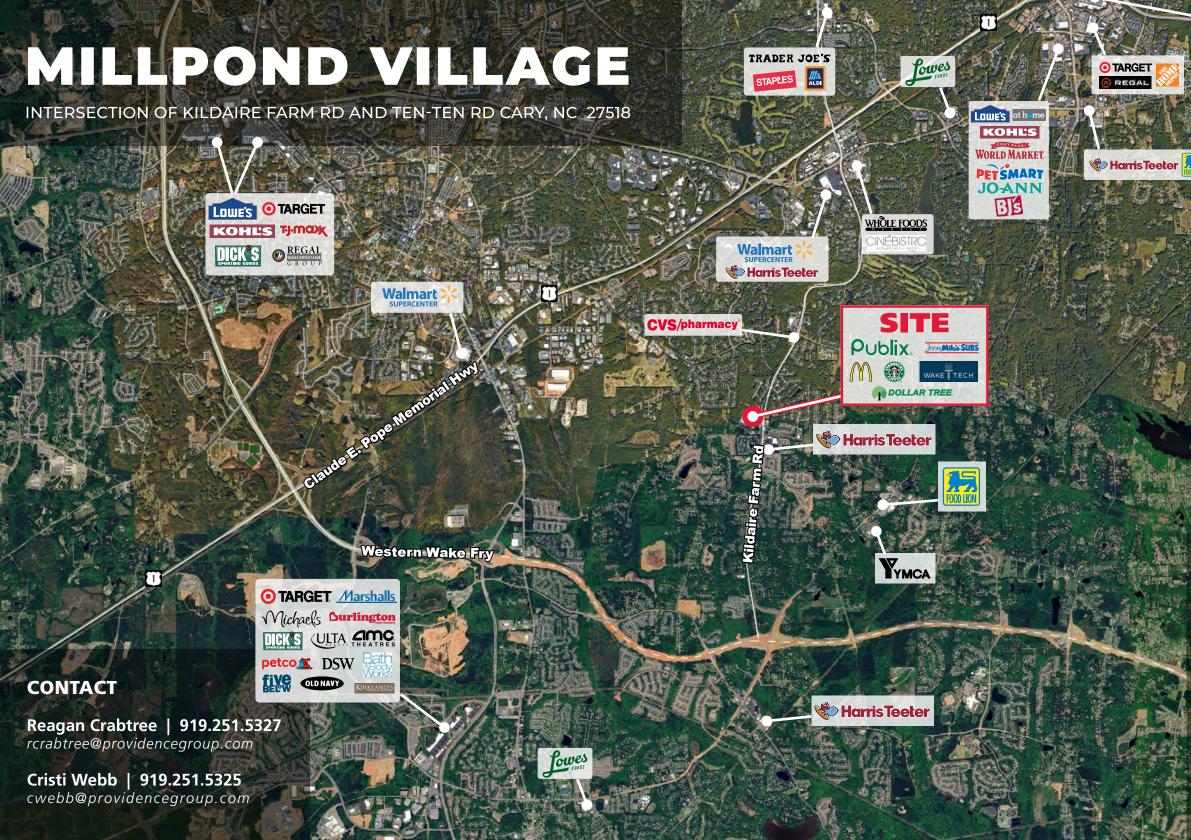

# **MILLPOND VILLAGE**

INTERSECTION OF KILDAIRE FARM RD AND TEN-TEN RD CARY. NC 27518

#### INTERSECTION OF KILDAIRE FARM RD AND TEN-TEN RD CARY, NC 27518

Ten Ten Rd

Millpond Village is located at a heavily trafficked, signalized intersection and serves the surrounding dense residential communities