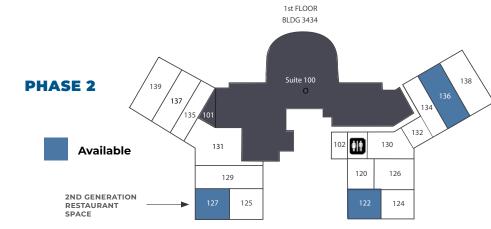

| SUITE | TENANT                       | SQUARE<br>FEET |
|-------|------------------------------|----------------|
| 139   | Cary Day Spa and Nails       | 2,186 SF       |
| 137   | Fade Pro Barbershop          | 1,487 SF       |
| 135   | PostNet                      | 1,393 SF       |
| 131   | Bricks & Minifigs            | 2,451 SF       |
| 129   | Ten Ten Road Animal Hospital | 2,585 SF       |
| 127   | Available                    | 1,237 SF       |
| 125   | Studio Em                    | 1,128 SF       |
| 101   | Wake Tech                    | 627 SF         |
| 102   | Willowdale Realty            | 607 SF         |
| 100   | Wake Tech                    | 14,454 SF      |
| 138   | Geeta Bhat, DDS              | 2,186 SF       |
| 136   | Available                    | 1,828 SF       |
| 134   | Edward Jones                 | 1,406 SF       |
| 132   | Schramm Insurance            | 823 SF         |
| 130   | Wake Tech                    | 1,868 SF       |
| 120   | Pilates the Form             | 974 SF         |
| 126   | My Spa 2 U                   | 1,617 SF       |
| 122   | Available                    | 1,095 SF       |
| 124   | Tots & Teens Pediatrics      | 1,227 SF       |