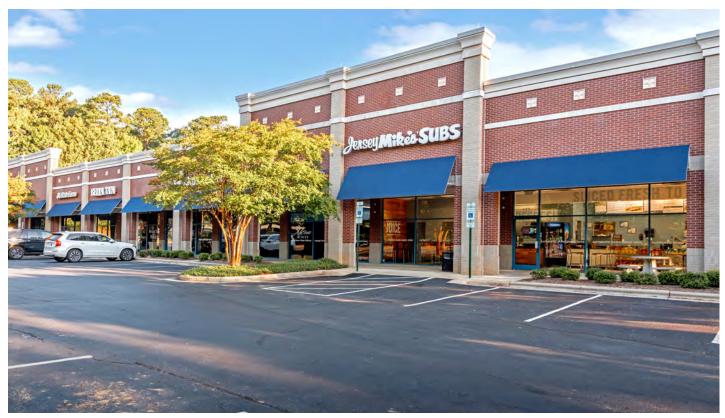

#### **PROPERTY HIGHLIGHTS**

Millpond Village is a Publix anchored neighborhood shopping center located in an affluent area of Cary at the high traffic intersection of Kildaire Farm Road and Ten Ten Road. The center has a strong mix of local, regional and national retailers such as Starbucks, Jersey Mike's and Dollar Tree.

• 2nd generation restaurant space with great visibility available for lease.

- · Home to Wake Tech's Western Campus and the National Association for Community College Entrepreneurship providing strong daytime population at the center.
- Average HH Income over \$186,000 within a one-mile radius.
- Great visibility and easily accessible from both Ten Ten and Kildaire Farm Road.