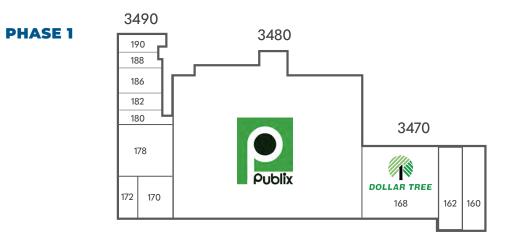

#### INTERSECTION OF KILDAIRE FARM RD AND TEN-TEN RD CARY, NC 27518

| SUITE | TENANT                      | SQUARE<br>FEET |
|-------|-----------------------------|----------------|
| 190   | Hong Kong Chinese           | 1,221 SF       |
| 188   | Sharkey's Cuts for Kids     | 1,182 SF       |
| 186   | Millpond Dance              | 2,361 SF       |
| 182   | John Tudor Insurance Agency | 1,182 SF       |
| 180   | Nail Experts                | 1,391 SF       |
| 178   | AKtivate Fitness            | 3,693 SF       |
| 172   | Jersey Mike's Subs          | 1,529 SF       |
| 170   | Millpond Family Dental      | 2,233 SF       |
|       | Publix                      | 48,523 SF      |
| 168   | Dollar Tree                 | 9,394 SF       |
| 162   | Brueprint Brewing Company   | 3,276 SF       |
| 160   | Frida's Patio               | 3,226 SF       |
| 158   | Brothers of NY Pizza        | 1,880 SF       |
| 154   | Sunmed CBD                  | 1,032 SF       |
| 150   | Thai Lotus                  | 2,249 SF       |