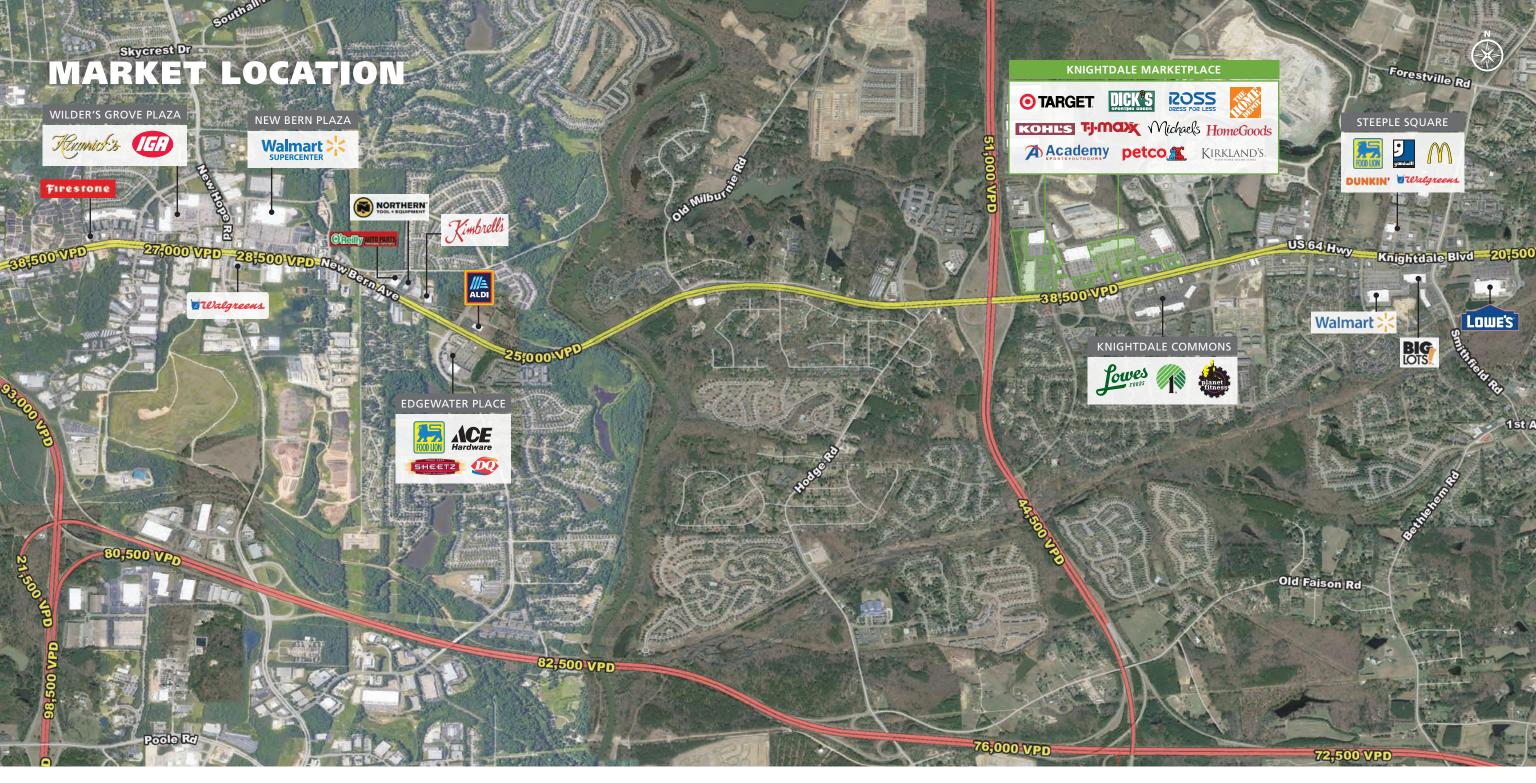

#### KNIGHTDALE MARKETPLACE

SHOPPES AT MIDWAY DR & HINTON OAKS BLVD | KNIGHTDALE, NC 27545

Located in rapidly growing Eastern Wake County, Knightdale Marketplace East & West are well-established power centers with big box retailers such as Target, TJ Maxx, HomeGoods, Ross, Best Buy, and Academy Sports.

#### **PROPERTY HIGHLIGHTS**

- 20,005 SF potential anchor opportunity; 1,400 SF inline shop space available
- Positioned in the dominant retail corridor in Knightdale, serving a wide trade area
- Great mix of national credit and local cotenants including: Starbucks, Jersey Mike's Subs, AT&T & Results Physiotherapy
- Easily accessible to I-540 and just eight miles from Raleigh CBD
- Located along Knightdale Boulevard with 38,500 VPD