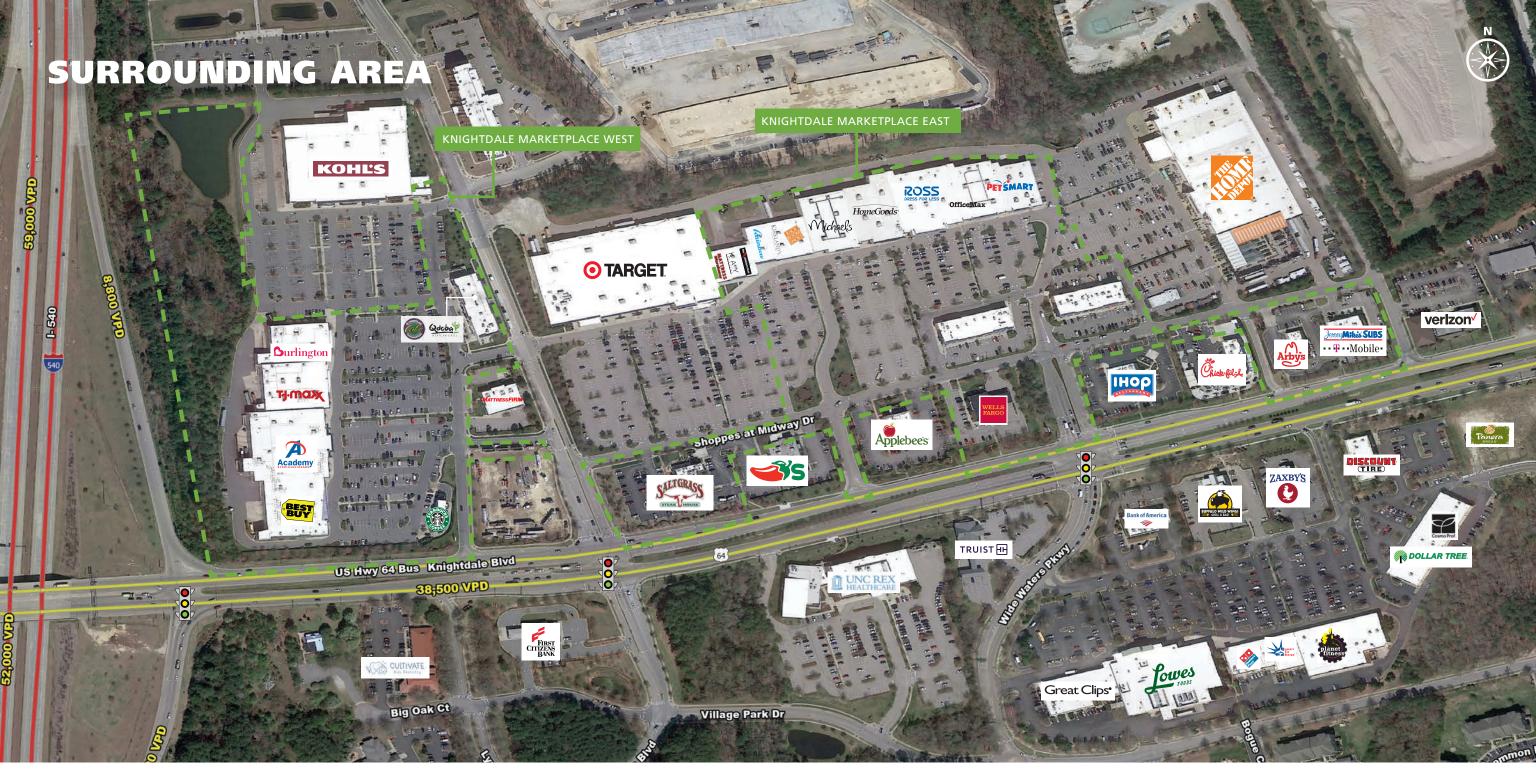

#### KNIGHTDALE MARKETPLACE

SHOPPES AT MIDWAY DR & HINTON OAKS BLVD | KNIGHTDALE, NC 27545

Located in rapidly growing Eastern Wake County, Knightdale Marketplace East & West are well-established power centers with big box retailers such as Target, TJ Maxx, HomeGoods, Ross, Best Buy, and Academy Sports.

#### **PROPERTY HIGHLIGHTS**

- 20,005 SF potential anchor opportunity; 1,400 SF inline shop space available
- Positioned in the dominant retail corridor in Knightdale, serving a wide trade area
- Great mix of national credit and local cotenants including: Starbucks, Jersey Mike's Subs, AT&T & Results Physiotherapy
- Easily accessible to I-540 and just eight miles from Raleigh CBD
- Located along Knightdale Boulevard with 38,500 VPD

### **SITE PLAN**

KNIGHTDALE MARKETPLACE EAST

| Suite | Tenant                | Size (SF)  |
|-------|-----------------------|------------|
| 11A   | T-Mobile              | 2,200 SF   |
| 11B   | Jersey Mike's Subs    | 1,152 SF   |
| 11C   | Little Caesars Pizza  | 1,200 SF   |
| 11D   | Krispy Kreme          | 1,750 SF   |
| C1    | Mattress Warehouse    | 4,000 SF   |
| C2    | Kay Jewlers           | 4,010 SF   |
| C3    | Athlete's Foot        | 3,000 SF   |
| D1    | Rainbow               | 6,270 SF   |
| D2    | Kirkland's Home       | 6,240 SF   |
| D3    | Rack Room Shoes       | 6,265 SF   |
| E     | Michaels              | 21,545 SF  |
| F     | HomeGoods             | 22,949 SF  |
| G     | Ross Dress For Less   | 30,144 SF  |
| Н     | Office Max            | 20,005 SF  |
| l     | PetSmart              | 15,017 SF  |
| K1    | VisionWorks           | 2,800 SF   |
| K2    | New Japanese Express  | 1,400 SF   |
| K3    | Sport Clips           | 1,400 SF   |
| K4    | Vida Dulce            | 1,400 SF   |
| K5    | Island Nails Spa      | 1,400 SF   |
| K6    | Five Guys             | 2,600 SF   |
| K8    | Subway                | 1,535 SF   |
| L1    | Moe's Southwest Grill | 2,434 SF   |
| L2    | Batteries Plus Bulbs  | 2,000 SF   |
| L3    | GNC                   | 1,400 SF   |
| L4A   | Wade Jurney Homes     | 1,750 SF   |
| L4B   | AT&T                  | 1,750 SF   |
| L5    | AVAILABLE             | 1,400 SF   |
| L6    | Slice of NY Pizza     | 2,500 SF   |
| OP1   | Saltgrass Steakhouse  | 5,186 SF   |
| OP4   | Wells Fargo           | 4,050 SF   |
| OP7   | Arby's                | 3,500 SF   |
|       | TOTAL                 | 184,244 SF |

## **SITE PLAN**

KNIGHTDALE MARKETPLACE WEST

| Suite | Tenant                 | Size (SF)  |
|-------|------------------------|------------|
| 100   | Starbucks Coffee       | 1,850 SF   |
| 210A  | Qdoba Mexican Grill    | 2,293 SF   |
| 210B  | Tropical Smoothie Cafe | 1,550 SF   |
| 210C  | Embassy Nails          | 1,996 SF   |
| 210D  | European Wax Center    | 1,574 SF   |
| 210E  | Avance Primary Care    | 3,109 SF   |
| 210F  | Results Physiotherapy  | 1,973 SF   |
| 214   | Best Buy               | 30,000 SF  |
| 216   | Academy Sports         | 45,000 SF  |
| 218   | TJ Maxx                | 26,297 SF  |
| 220   | Burlington             | 20,086 SF  |
| 304A  | Island Smiles          | 3,028 SF   |
|       | TOTAL                  | 138,756 SF |