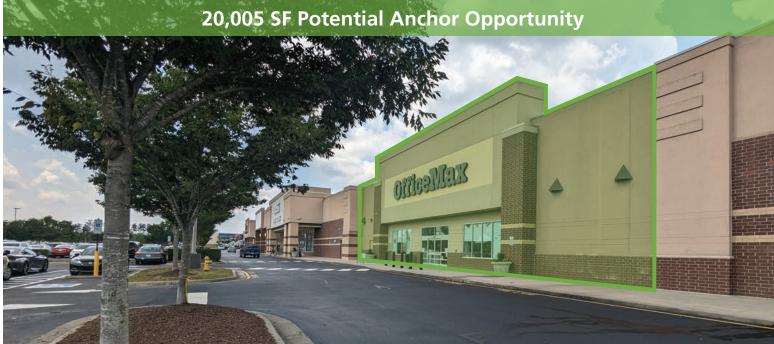

#### **PROPERTY HIGHLIGHTS**

- 20,005 SF potential anchor opportunity; 1,400 SF inline shop space available
- Positioned in the dominant retail corridor in Knightdale, serving a wide trade area
- Great mix of national credit and local cotenants including: Starbucks, Jersey Mike's Subs, AT&T & Results Physiotherapy
- Easily accessible to I-540 and just eight miles from Raleigh CBD
- Located along Knightdale Boulevard with 38,500 VPD

### **SITE PLAN**

KNIGHTDALE MARKETPLACE EAST

| Suite | Tenant                | Size (SF)  |
|-------|-----------------------|------------|
| 11A   | T-Mobile              | 2,200 SF   |
| 11B   | Jersey Mike's Subs    | 1,152 SF   |
| 11C   | Little Caesars Pizza  | 1,200 SF   |
| 11D   | Krispy Kreme          | 1,750 SF   |
| C1    | Mattress Warehouse    | 4,000 SF   |
| C2    | Kay Jewlers           | 4,010 SF   |
| C3    | Athlete's Foot        | 3,000 SF   |
| D1    | Rainbow               | 6,270 SF   |
| D2    | Kirkland's Home       | 6,240 SF   |
| D3    | Rack Room Shoes       | 6,265 SF   |
| E     | Michaels              | 21,545 SF  |
| F     | HomeGoods             | 22,949 SF  |
| G     | Ross Dress For Less   | 30,144 SF  |
| Н     | Office Max            | 20,005 SF  |
| l     | PetSmart              | 15,017 SF  |
| K1    | VisionWorks           | 2,800 SF   |
| K2    | New Japanese Express  | 1,400 SF   |
| K3    | Sport Clips           | 1,400 SF   |
| K4    | Vida Dulce            | 1,400 SF   |
| K5    | Island Nails Spa      | 1,400 SF   |
| K6    | Five Guys             | 2,600 SF   |
| K8    | Subway                | 1,535 SF   |
| L1    | Moe's Southwest Grill | 2,434 SF   |
| L2    | Batteries Plus Bulbs  | 2,000 SF   |
| L3    | GNC                   | 1,400 SF   |
| L4A   | Wade Jurney Homes     | 1,750 SF   |
| L4B   | AT&T                  | 1,750 SF   |
| L5    | AVAILABLE             | 1,400 SF   |
| L6    | Slice of NY Pizza     | 2,500 SF   |
| OP1   | Saltgrass Steakhouse  | 5,186 SF   |
| OP4   | Wells Fargo           | 4,050 SF   |
| OP7   | Arby's                | 3,500 SF   |
|       | TOTAL                 | 184,244 SF |