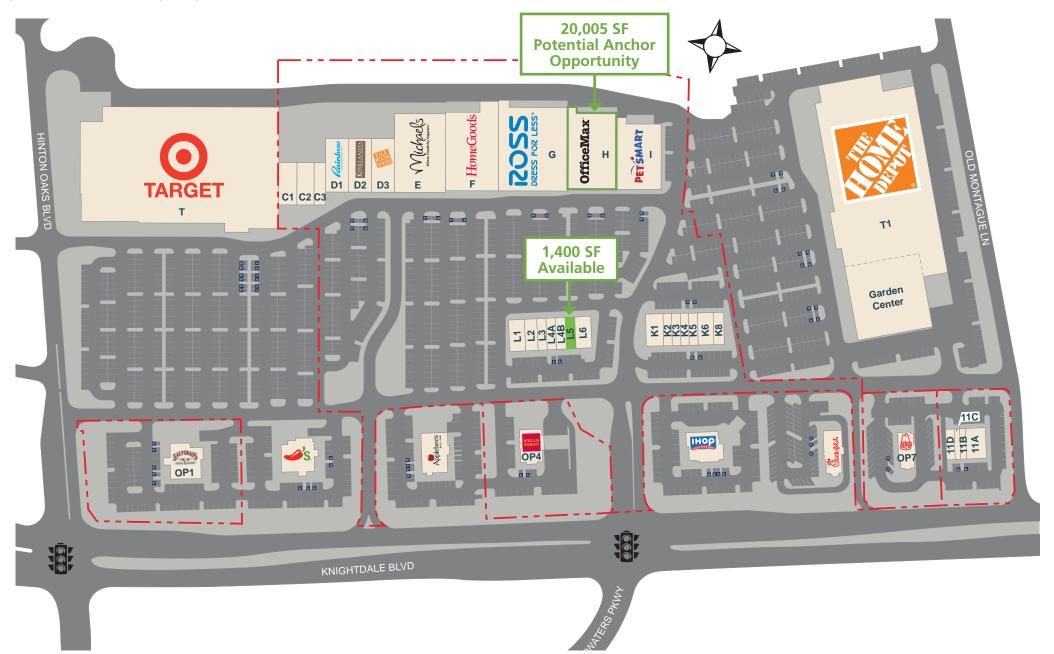

#### **PROPERTY HIGHLIGHTS**

- 20,005 SF potential anchor opportunity; 1,400 SF inline shop space available
- Positioned in the dominant retail corridor in Knightdale, serving a wide trade area
- Great mix of national credit and local cotenants including: Starbucks, Jersey Mike's Subs, AT&T & Results Physiotherapy
- Easily accessible to I-540 and just eight miles from Raleigh CBD
- Located along Knightdale Boulevard with 38,500 VPD

### **SITE PLAN**

KNIGHTDALE MARKETPLACE EAST

| Suite | Tenant                | Size (SF)  |
|-------|-----------------------|------------|
| 11A   | T-Mobile              | 2,200 SF   |
| 11B   | Jersey Mike's Subs    | 1,152 SF   |
| 11C   | Little Caesars Pizza  | 1,200 SF   |
| 11D   | Krispy Kreme          | 1,750 SF   |
| C1    | Mattress Warehouse    | 4,000 SF   |
| C2    | Kay Jewlers           | 4,010 SF   |
| C3    | Athlete's Foot        | 3,000 SF   |
| D1    | Rainbow               | 6,270 SF   |
| D2    | Kirkland's Home       | 6,240 SF   |
| D3    | Rack Room Shoes       | 6,265 SF   |
| E     | Michaels              | 21,545 SF  |
| F     | HomeGoods             | 22,949 SF  |
| G     | Ross Dress For Less   | 30,144 SF  |
| Н     | Office Max            | 20,005 SF  |
| l     | PetSmart              | 15,017 SF  |
| K1    | VisionWorks           | 2,800 SF   |
| K2    | New Japanese Express  | 1,400 SF   |
| K3    | Sport Clips           | 1,400 SF   |
| K4    | Vida Dulce            | 1,400 SF   |
| K5    | Island Nails Spa      | 1,400 SF   |
| K6    | Five Guys             | 2,600 SF   |
| K8    | Subway                | 1,535 SF   |
| L1    | Moe's Southwest Grill | 2,434 SF   |
| L2    | Batteries Plus Bulbs  | 2,000 SF   |
| L3    | GNC                   | 1,400 SF   |
| L4A   | Wade Jurney Homes     | 1,750 SF   |
| L4B   | AT&T                  | 1,750 SF   |
| L5    | AVAILABLE             | 1,400 SF   |
| L6    | Slice of NY Pizza     | 2,500 SF   |
| OP1   | Saltgrass Steakhouse  | 5,186 SF   |
| OP4   | Wells Fargo           | 4,050 SF   |
| OP7   | Arby's                | 3,500 SF   |
|       | TOTAL                 | 184,244 SF |