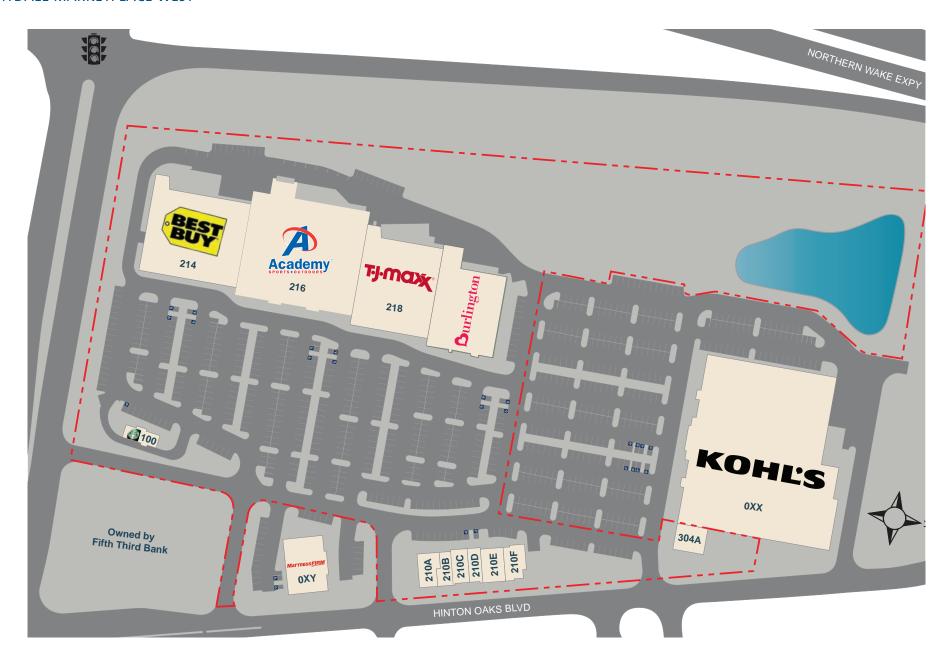

## **SITE PLAN**

KNIGHTDALE MARKETPLACE WEST

| Suite | Tenant                 | Size (SF)  |
|-------|------------------------|------------|
| 100   | Starbucks Coffee       | 1,850 SF   |
| 210A  | Qdoba Mexican Grill    | 2,293 SF   |
| 210B  | Tropical Smoothie Cafe | 1,550 SF   |
| 210C  | Embassy Nails          | 1,996 SF   |
| 210D  | European Wax Center    | 1,574 SF   |
| 210E  | Avance Primary Care    | 3,109 SF   |
| 210F  | Results Physiotherapy  | 1,973 SF   |
| 214   | Best Buy               | 30,000 SF  |
| 216   | Academy Sports         | 45,000 SF  |
| 218   | TJ Maxx                | 26,297 SF  |
| 220   | Burlington             | 20,086 SF  |
| 304A  | Island Smiles          | 3,028 SF   |
|       | TOTAL                  | 138,756 SF |