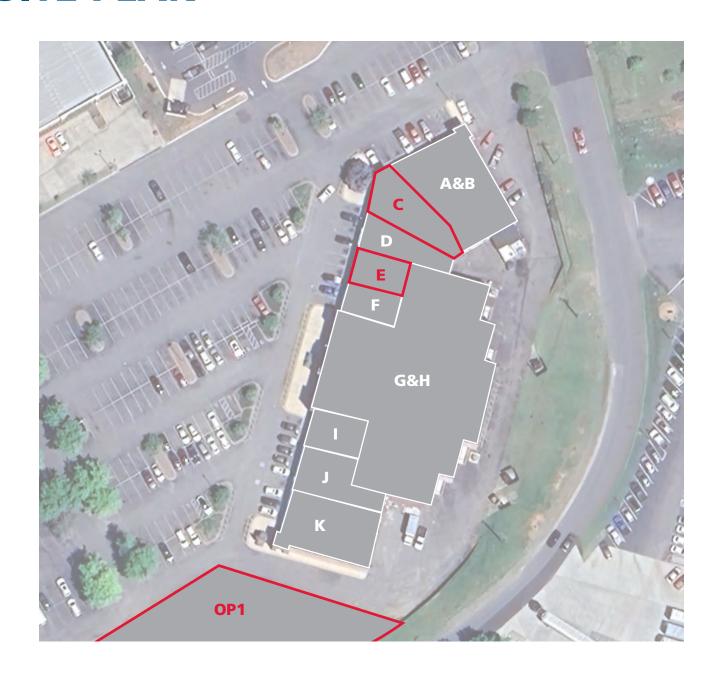

# **SITE PLAN**

#### **CLEAR SPRINGS PLAZA SITE PLAN**

| SUITE | TENANT                     | SQUARE FEET |
|-------|----------------------------|-------------|
| A&B   | Amici's Sports Bar & Grill | 5,077 SF    |
| C     | AVAILABLE                  | 1,925 SF    |
| D     | DMV                        | 1,452 SF    |
| E     | COMING SOON                | 760 SF      |
| F     | Uptown Massage             | 950 SF      |
| G&H   | Kimbrell's                 | 23,500 SF   |
| 1     | Tobacco Concord            | 1,040 SF    |
| J     | Sexy Nail & Spa            | 1,612 SF    |
| K     | Premier Service            | 2,865 SF    |
| OP1   | OUTPARCEL AVAILABLE        | 0.75 Acre   |