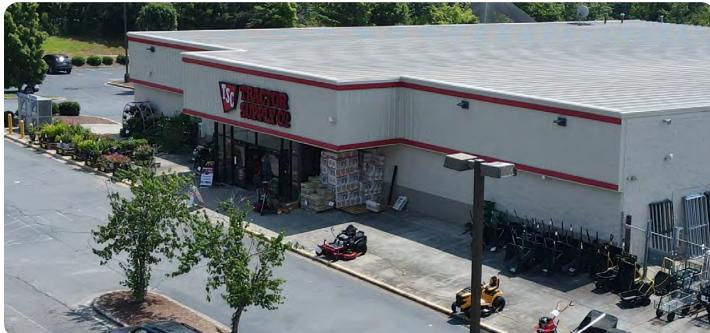

929 CONCORD PARKWAY S CONCORD, NC 28027

#### **PROPERTY / LEASE INFORMATION**

GLA - 39,181 SF

Space Available - 1,925 SF & 760 SF

Lease Rate - PLEASE CALL

TICAM - \$2.80 PSF

Approx. ±.75 Acre Outparcel available for Sale - Please Call for details

#### **PROPERTY HIGHLIGHTS**

- Anchored by a 23,500 SF Kimbrell's Furniture
- 1/2 Mile from Eli Lilly & Co A new 415 acre Pharmaceutical Plant
- Full Drive Access on US-29
- Access to Signaled intersection from Commercial Park Dr SW
- Shadow Center of Walmart Supercenter, Planet Fitness and Tractor Supply
- Large Monument Sign along US-29
- Traffic Counts US-29 Concord Pkwy: 25,000 AADT