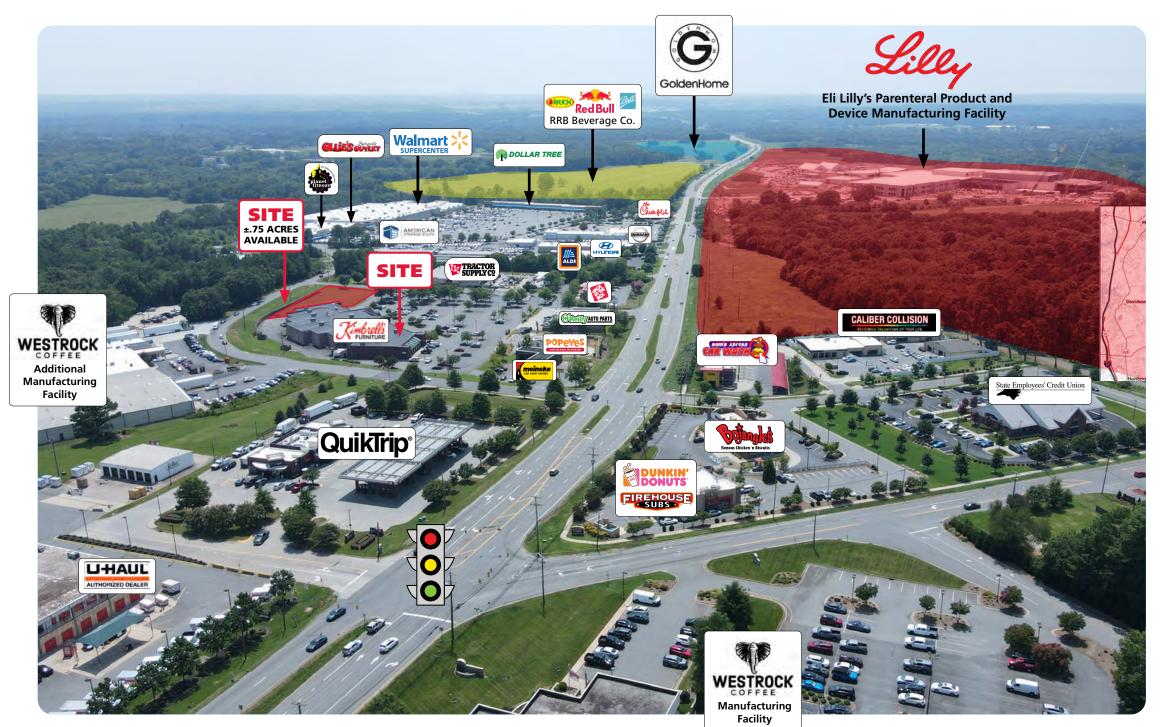

#### **PROPERTY HIGHLIGHTS**

- Anchored by a 23,500 SF Kimbrell's Furniture
- 1/2 Mile from Eli Lilly & Co A new 415 acre Pharmaceutical Plant
- Full Drive Access on US-29
- Access to Signaled intersection from Commercial Park Dr SW
- Shadow Center of Walmart Supercenter, Planet Fitness and Tractor Supply
- Large Monument Sign along US-29
- Traffic Counts US-29 Concord Pkwy: 25,000 AADT

929 CONCORD PARKWAY S CONCORD, NC 28027