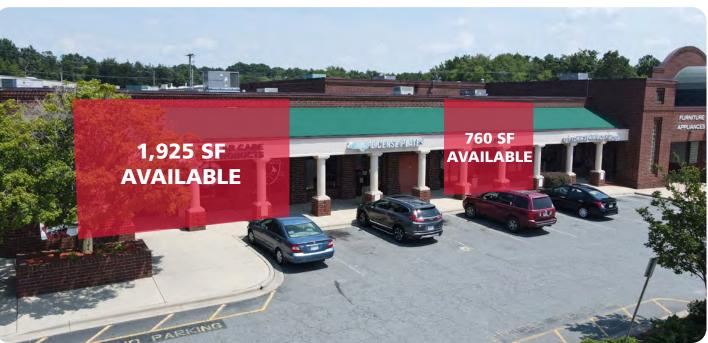

#### **PROPERTY / LEASE INFORMATION**

GLA - 39,181 SF

Space Available - 1,925 SF & 760 SF

Lease Rate - PLEASE CALL

TICAM - \$2.80 PSF

Approx. ±.75 Acre Outparcel available for Sale - Please Call for details

#### **CLEAR SPRINGS PLAZA SITE PLAN**

| SUITE | TENANT                     | SQUARE FEET |
|-------|----------------------------|-------------|
| A&B   | Amici's Sports Bar & Grill | 5,077 SF    |
| C     | AVAILABLE                  | 1,925 SF    |
| D     | DMV                        | 1,452 SF    |
| E     | COMING SOON                | 760 SF      |
| F     | Uptown Massage             | 950 SF      |
| G&H   | Kimbrell's                 | 23,500 SF   |
| 1     | Tobacco Concord            | 1,040 SF    |
| J     | Sexy Nail & Spa            | 1,612 SF    |
| K     | Premier Service            | 2,865 SF    |
| OP1   | OUTPARCEL AVAILABLE        | 0.75 Acre   |