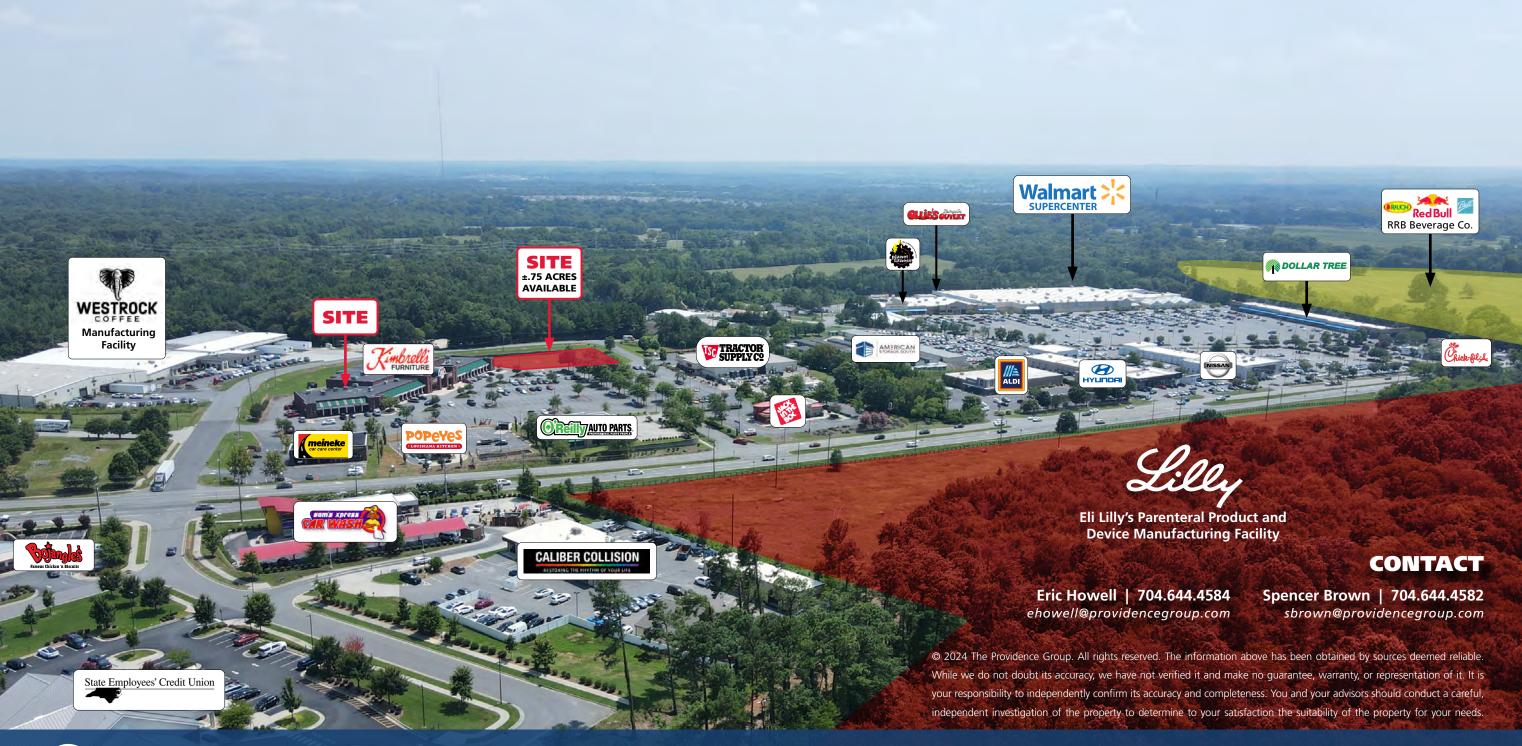

#### **PROPERTY HIGHLIGHTS**

- Anchored by a 23,500 SF Kimbrell's Furniture
- 1/2 Mile from Eli Lilly & Co A new 415 acre Pharmaceutical Plant
- Full Drive Access on US-29
- Access to Signaled intersection from Commercial Park Dr SW
- Shadow Center of Walmart Supercenter, Planet Fitness and Tractor Supply
- Large Monument Sign along US-29
- Traffic Counts US-29 Concord Pkwy: 25,000 AADT

#### **CONTACT**

**Eric Howell** | **704.644.4584** ehowell@providencegroup.com

Spencer Brown | 704.644.4582 sbrown@providencegroup.com

© 2024 The Providence Group. All rights reserved. The information above has been obtained by sources deemed reliable. While we do not doubt its accuracy, we have not verified it and make no guarantee, warranty, or representation of it. It is your responsibility to independently confirm its accuracy and completeness. You and your advisors should conduct a careful, independent investigation of the property to determine to your satisfaction the suitability of the property for your needs.