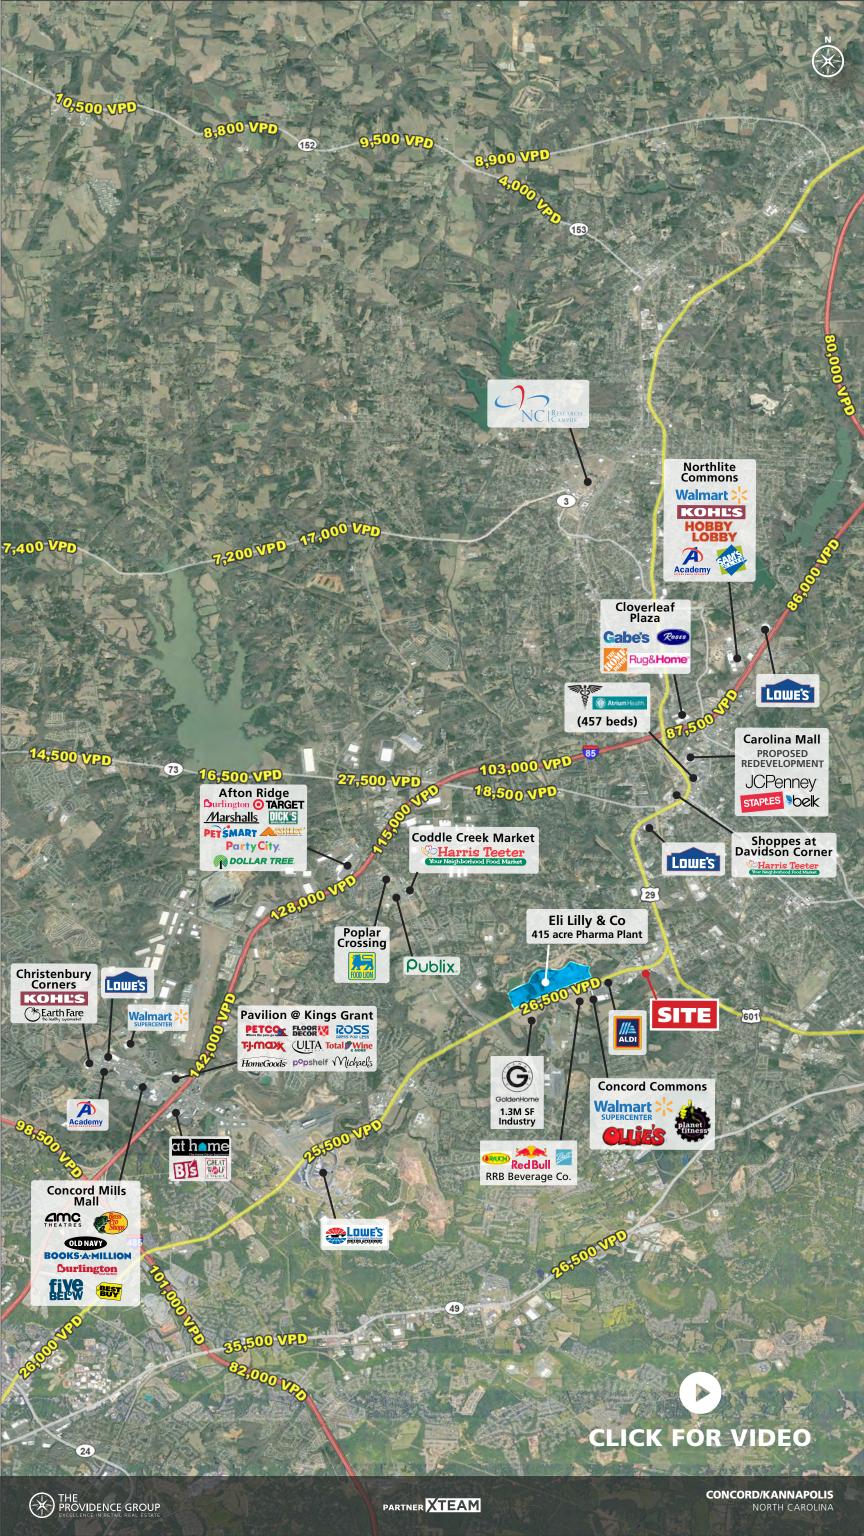

#### **PROPERTY HIGHLIGHTS**

- Anchored by a 23,500 SF Kimbrell's Furniture
- 1/2 Mile from Eli Lilly & Co A new 415 acre Pharmaceutical Plant
- Full Drive Access on US-29
- Access to Signaled intersection from Commercial Park Dr SW
- Shadow Center of Walmart Supercenter, Planet Fitness and Tractor Supply
- Large Monument Sign along US-29
- Traffic Counts US-29 Concord Pkwy: 25,000 AADT

### 2023

| DEMOGRAPHICS            | 1 MILE   | 3 MILE   | 5 MILE   |
|-------------------------|----------|----------|----------|
| POPULATION              | 3,377    | 25,714   | 56,692   |
| AVERAGE HH INCOME       | \$78,055 | \$74,407 | \$90,174 |
| MEDIAN HH INCOME        | \$77,235 | \$72,496 | \$78,083 |
| BUSINESS ESTABLISHMENTS | 417      | 1,606    | 2,616    |
| DAYTIME EMPLOYMENT      | 3,731    | 14,244   | 28,256   |