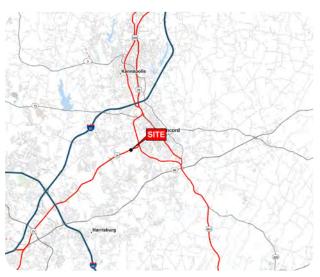

#### **PROPERTY HIGHLIGHTS**

- Anchored by a 23,500 SF Kimbrell's Furniture
- 1/2 Mile from Eli Lilly & Co A new 415 acre Pharmaceutical Plant
- Full Drive Access on US-29
- Access to Signaled intersection from Commercial Park Dr SW
- Shadow Center of Walmart Supercenter, Planet Fitness and Tractor Supply
- Large Monument Sign along US-29
- Traffic Counts US-29 Concord Pkwy: 25,000 AADT