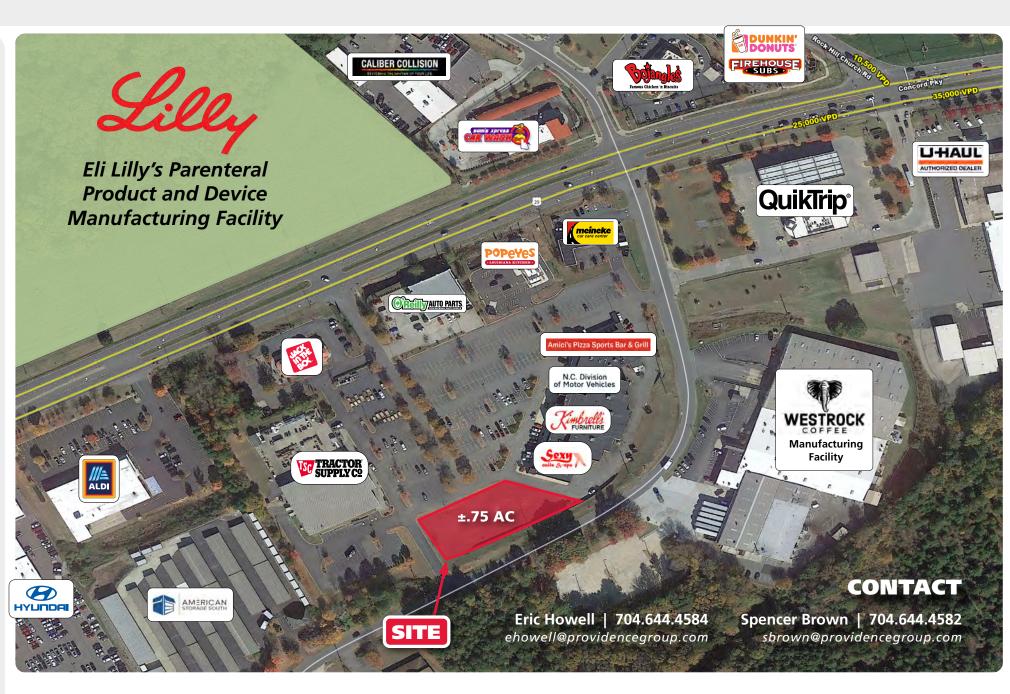

#### **PROPERTY HIGHLIGHTS**

- Anchored by a 23,500 SF Kimbrell's Furniture
- 1/2 Mile from Eli Lilly & Co A new 415 acre Pharmaceutical Plant
- Full Drive Access on US-29
- Access to Signaled intersection from Commercial Park Dr SW
- Shadow Center of Walmart Supercenter, Planet Fitness and Tractor Supply
- Large Monument Sign along US-29
- Traffic Counts US-29 Concord Pkwy: 25,000 AADT

929 CONCORD PARKWAY S CONCORD, NC 28027