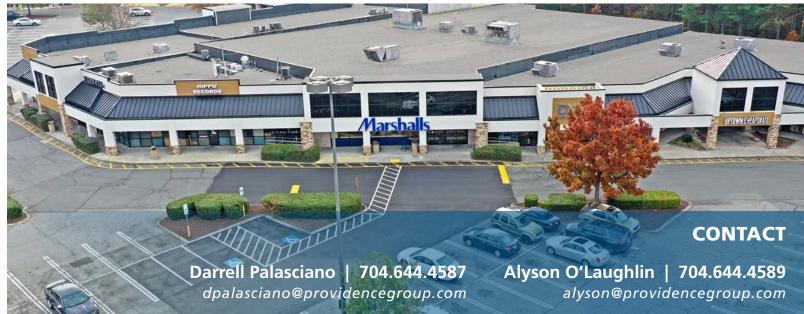

#### **LOCATION OVERVIEW**

Well established,205,000 square foot, regional shopping center in the heart of Winston-Salem's Hanes Mall Blvd Corridor. Located directly across from the mall, the center boasts fantastic retail sales and one of the largest geographic trade areas in the region.

| Anchor A | Burlington                 | 45,000 SF |
|----------|----------------------------|-----------|
| Anchor B | AVAILABLE                  | 27,588 SF |
| Anchor C | Marshalls                  | 28,911 SF |
| 1-3      | My Salon Suites            | 6,109 SF  |
| 4        | Dental Works               | 4,509 SF  |
| 5        | Liberty Tax                | 2,456 SF  |
| 6        | Peking Chinese             | 1,400 SF  |
| 7        | AVAILABLE                  | 1,400 SF  |
| 8        | Total by VZN (coming soon) | 1,400 SF  |
| 9        | AVAILABLE                  | 1,400 SF  |
| 10       | <b>Edible Arrangements</b> | 1,400 SF  |
| 11       | Perfect Brow Art           | 1,400 SF  |
| 12-13    | Cricket Wireless           | 2,800 SF  |
| 14-15    | Ssalefish Comics           | 2,834 SF  |
| 16       | AVAILABLE                  | 1,034 SF  |
| 17       | Nail Trix                  | 1,000 SF  |
| 18-19    | AVAILABLE                  | 2,000 SF  |
| 20       | Our Wigs Boutuque          | 1,000 SF  |
| 21       | AVAILABLE                  | 1,000 SF  |
| 22       | Game's Workshop            | 1,000 SF  |
| 23-24    | La Princesa                | 4,025 SF  |
| 25       | Tiger Tea                  | 1,375 SF  |
| 26       | Earshot                    | 1,356 SF  |
| 27-28    | Destination XL             | 8,343 SF  |
| 29-30    | Uptown Cheapskate          | 5,100 SF  |
| 31-32    | CATO Fashions              | 4,000 SF  |
| 33-34    | Bricks & Minifigs          | 4,000 SF  |
| 35-36    | IORA Health Inc.           | 6,000 SF  |
| 37-38    | Elizabeth's Restaurant     | 4,000 SF  |
| 39-40    | Men's Warehouse            | 5,388 SF  |
| 41-46    | Visionworks                | 7,005 SF  |
| 47-50    | AVAILABLE \                | 4,378 SF  |
| 51-52    | AVAILABLE CAN              | 1,965 SF  |
| 53       | AVAILABLE / COMBINE        | 1,000 SF  |
| 54       | AVAILABLE /                | 1,000 SF  |
| Outlot A | Starbucks                  | 4,850 SF  |
| Outlot B | Kickback Jack's            | 6,941 SF  |
|          |                            |           |