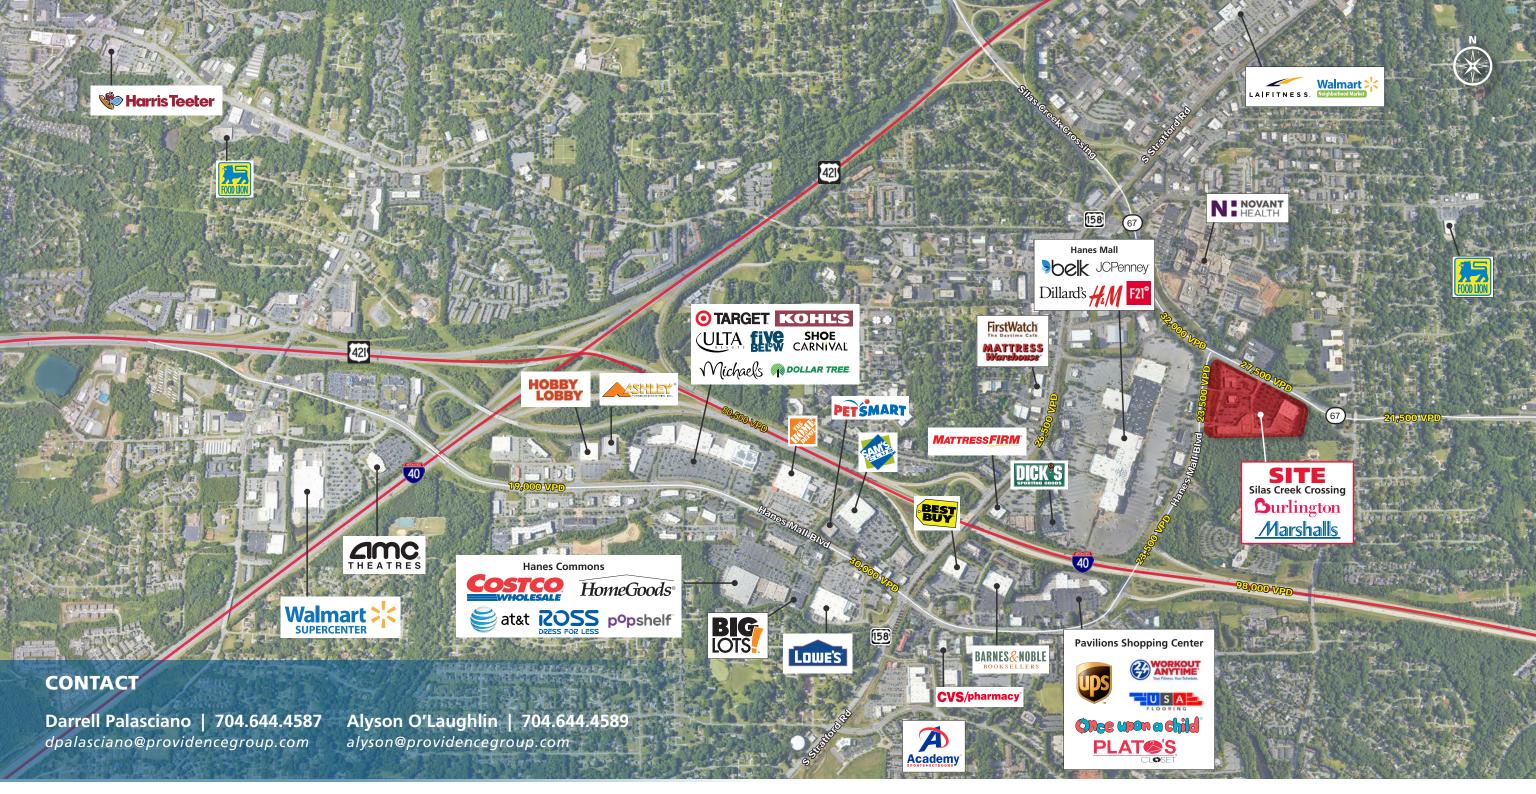

#### **LOCATION OVERVIEW**

Well established,205,000 square foot, regional shopping center in the heart of Winston-Salem's Hanes Mall Blvd Corridor. Located directly across from the mall, the center boasts fantastic retail sales and one of the largest geographic trade areas in the region.

#### **PROPERTY HIGHLIGHTS**

- Located at the key intersection of Hanes Mall Blvd and Silas Creek Parkway
- High volume national retail anchors
- Shop space avaiable from 1,000 27,588 SF
- Prominent bank parcel available for lease or redevelopment
- 27,500 VPD on Silas Creek Pkwy; 23,500 VPD on Hanes Mall Blvd
- Retailers on Hanes Mall Blvd: