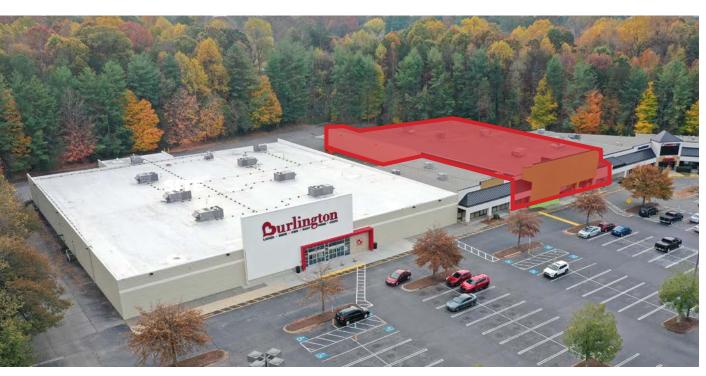

| Anchor A | Burlington                 | 45,000 SF |
|----------|----------------------------|-----------|
| Anchor B | AVAILABLE                  | 27,588 SF |
| Anchor C | Marshalls                  | 28,911 SF |
| 1-3      | My Salon Suites            | 6,109 SF  |
| 4        | Dental Works               | 4,509 SF  |
| 5        | Liberty Tax                | 2,456 SF  |
| 6        | Peking Chinese             | 1,400 SF  |
| 7        | AVAILABLE                  | 1,400 SF  |
| 8        | Total by VZN (coming soon) | 1,400 SF  |
| 9        | AVAILABLE                  | 1,400 SF  |
| 10       | <b>Edible Arrangements</b> | 1,400 SF  |
| 11       | Perfect Brow Art           | 1,400 SF  |
| 12-13    | Cricket Wireless           | 2,800 SF  |
| 14-15    | Ssalefish Comics           | 2,834 SF  |
| 16       | AVAILABLE                  | 1,034 SF  |
| 17       | Nail Trix                  | 1,000 SF  |
| 18-19    | AVAILABLE                  | 2,000 SF  |
| 20       | Our Wigs Boutuque          | 1,000 SF  |
| 21       | AVAILABLE                  | 1,000 SF  |
| 22       | Game's Workshop            | 1,000 SF  |
| 23-24    | La Princesa                | 4,025 SF  |
| 25       | Tiger Tea                  | 1,375 SF  |
| 26       | Earshot                    | 1,356 SF  |
| 27-28    | Destination XL             | 8,343 SF  |
| 29-30    | Uptown Cheapskate          | 5,100 SF  |
| 31-32    | CATO Fashions              | 4,000 SF  |
| 33-34    | Bricks & Minifigs          | 4,000 SF  |
| 35-36    | IORA Health Inc.           | 6,000 SF  |
| 37-38    | Elizabeth's Restaurant     | 4,000 SF  |
| 39-40    | Men's Warehouse            | 5,388 SF  |
| 41-46    | Visionworks                | 7,005 SF  |
| 47-50    | AVAILABLE \                | 4,378 SF  |
| 51-52    | AVAILABLE CAN              | 1,965 SF  |
| 53       | AVAILABLE / COMBINE        | 1,000 SF  |
| 54       | AVAILABLE /                | 1,000 SF  |
| Outlot A | Starbucks                  | 4,850 SF  |
| Outlot B | Kickback Jack's            | 6,941 SF  |
|          |                            |           |