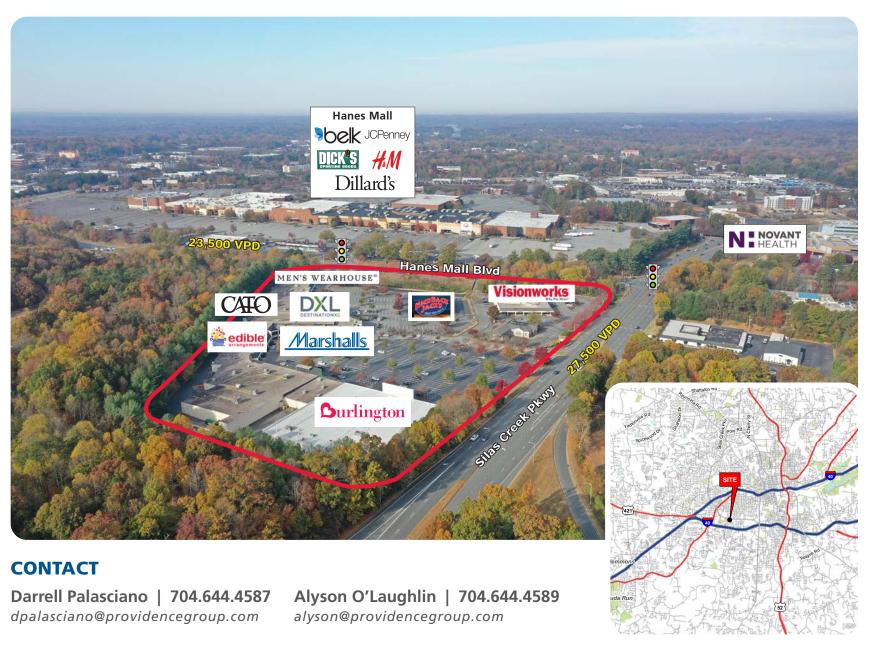

#### **LOCATION OVERVIEW**

Well established,205,000 square foot, regional shopping center in the heart of Winston-Salem's Hanes Mall Blvd Corridor. Located directly across from the mall, the center boasts fantastic retail sales and one of the largest geographic trade areas in the region.

#### **PROPERTY HIGHLIGHTS**

- Located at the key intersection of Hanes Mall Blvd and Silas Creek Parkway
- High volume national retail anchors
- Shop space avaiable from 1,000 27,588 SF
- Prominent bank parcel available for lease or redevelopment
- 27,500 VPD on Silas Creek Pkwy; 23,500 VPD on Hanes Mall Blvd
- Retailers on Hanes Mall Blvd: