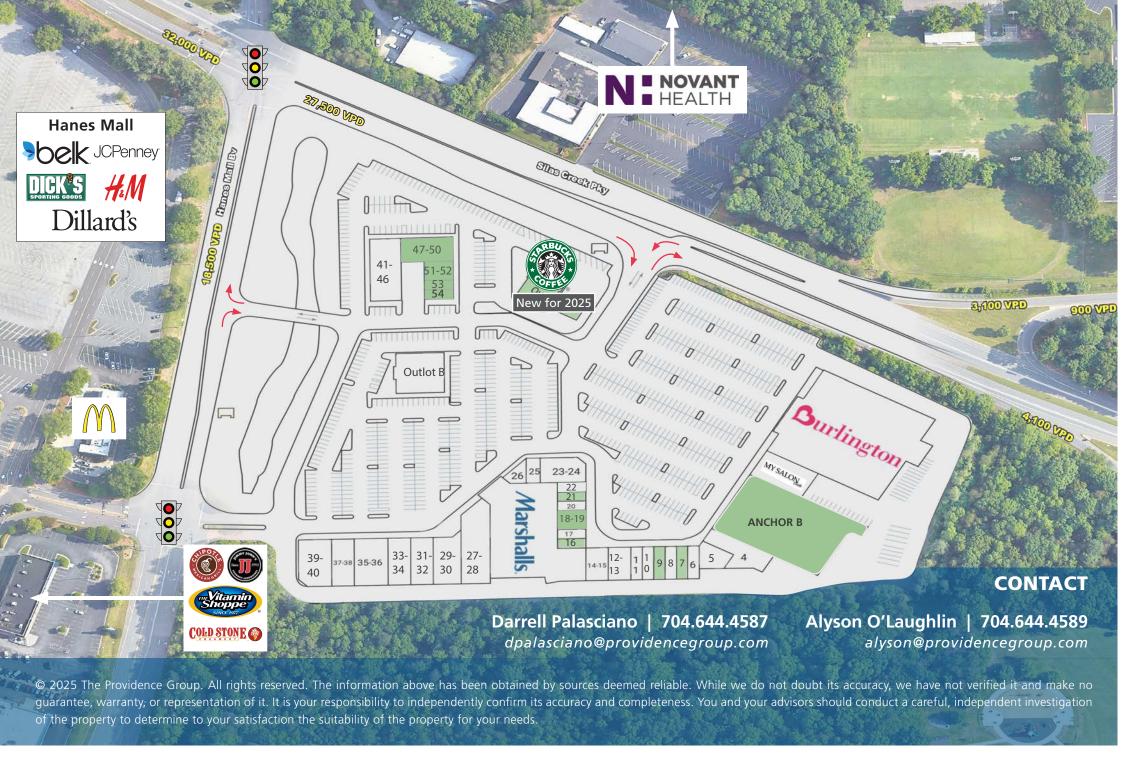

#### **PROPERTY HIGHLIGHTS**

- Located at the key intersection of Hanes Mall Blvd and Silas Creek Parkway
- High volume national retail anchors
- Shop space avaiable from 1,000 27,588 SF
- Prominent bank parcel available for lease or redevelopment
- 27,500 VPD on Silas Creek Pkwy; 23,500 VPD on Hanes Mall Blvd
- Retailers on Hanes Mall Blvd:

| Anchor A | Burlington                 | 45,000 SF |
|----------|----------------------------|-----------|
| Anchor B | AVAILABLE                  | 27,588 SF |
| Anchor C | Marshalls                  | 28,911 SF |
| 1-3      | My Salon Suites            | 6,109 SF  |
| 4        | Dental Works               | 4,509 SF  |
| 5        | Liberty Tax                | 2,456 SF  |
| 6        | Peking Chinese             | 1,400 SF  |
| 7        | AVAILABLE                  | 1,400 SF  |
| 8        | Total by VZN (coming soon) | 1,400 SF  |
| 9        | AVAILABLE                  | 1,400 SF  |
| 10       | <b>Edible Arrangements</b> | 1,400 SF  |
| 11       | Perfect Brow Art           | 1,400 SF  |
| 12-13    | Cricket Wireless           | 2,800 SF  |
| 14-15    | Ssalefish Comics           | 2,834 SF  |
| 16       | AVAILABLE                  | 1,034 SF  |
| 17       | Nail Trix                  | 1,000 SF  |
| 18-19    | AVAILABLE                  | 2,000 SF  |
| 20       | Our Wigs Boutuque          | 1,000 SF  |
| 21       | AVAILABLE                  | 1,000 SF  |
| 22       | Game's Workshop            | 1,000 SF  |
| 23-24    | La Princesa                | 4,025 SF  |
| 25       | Tiger Tea                  | 1,375 SF  |
| 26       | Earshot                    | 1,356 SF  |
| 27-28    | Destination XL             | 8,343 SF  |
| 29-30    | Uptown Cheapskate          | 5,100 SF  |
| 31-32    | CATO Fashions              | 4,000 SF  |
| 33-34    | Bricks & Minifigs          | 4,000 SF  |
| 35-36    | IORA Health Inc.           | 6,000 SF  |
| 37-38    | Elizabeth's Restaurant     | 4,000 SF  |
| 39-40    | Men's Warehouse            | 5,388 SF  |
| 41-46    | Visionworks                | 7,005 SF  |
| 47-50    | AVAILABLE \                | 4,378 SF  |
| 51-52    | AVAILABLE CAN              | 1,965 SF  |
| 53       | AVAILABLE / COMBINE        | 1,000 SF  |
| 54       | AVAILABLE /                | 1,000 SF  |
| Outlot A | Starbucks                  | 4,850 SF  |
| Outlot B | Kickback Jack's            | 6,941 SF  |
|          |                            |           |

Tenant

**Square Feet** 

Suite