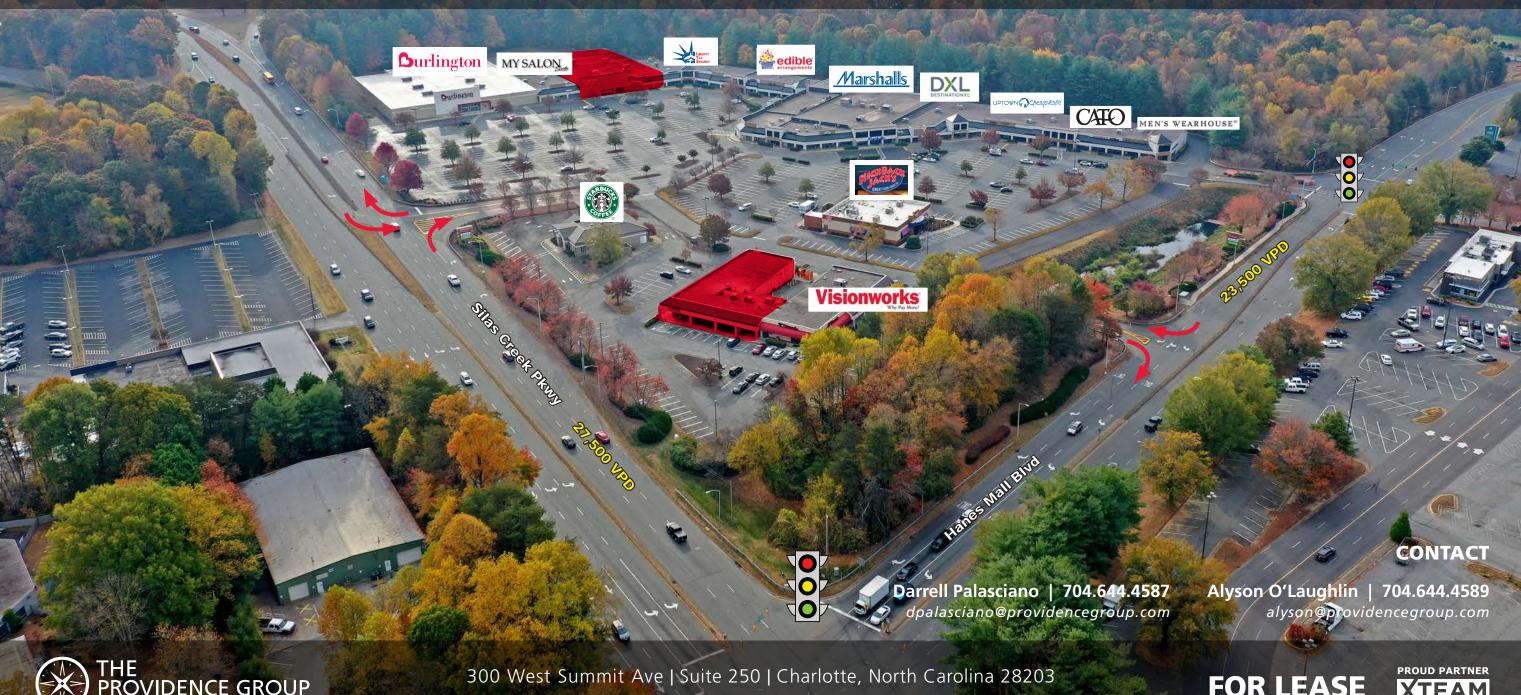

#### **LOCATION OVERVIEW**

Well established,205,000 square foot, regional shopping center in the heart of Winston-Salem's Hanes Mall Blvd Corridor. Located directly across from the mall, the center boasts fantastic retail sales and one of the largest geographic trade areas in the region.

#### **PROPERTY HIGHLIGHTS**

- Located at the key intersection of Hanes Mall Blvd and Silas Creek Parkway
- High volume national retail anchors
- Shop space avaiable from 1,000 27,588 SF
- Prominent bank parcel available for lease or redevelopment
- 27,500 VPD on Silas Creek Pkwy; 23,500 VPD on Hanes Mall Blvd
- Retailers on Hanes Mall Blvd: