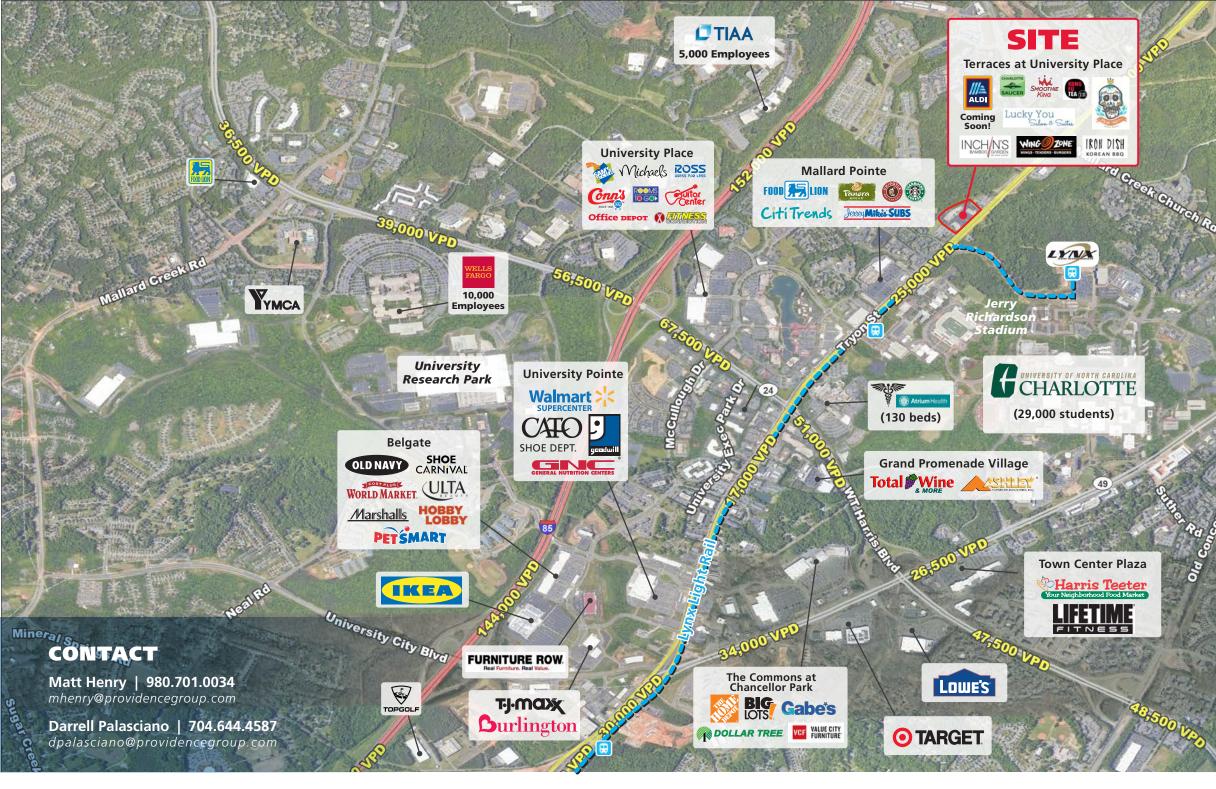

## **PROPERTY HIGHLIGHTS**

- Serving the University City area with it's 80,000 employees, 30,000 UNC Charlotte students, variety of neighborhoods and diverse and growing population.
- Brand new grocery anchor planned for 2024.
- Walking distance to the Lynx Blueline station, UNC Charlotte campus & Mallard Creek Greenway
- 25,000 VPD on North Tryon Street

# **DEMOGRAPHICS (2023)**

POPULATION

**AVERAGE HH INCOME** 

DAYTIME EMPLOYMENT

ANNUAL POPULATION GROWTH 2010-2020

300 West Summit Ave | Suite 250 | Charlotte, North Carolina 28203 www.PROVIDENCEGROUP.com

| 1 MILE   | 3 MILE   | 5 MILE   |
|----------|----------|----------|
| 12,731   | 84,094   | 195,638  |
| \$69,391 | \$89,151 | \$92,272 |
| 3,781    | 25,637   | 56,919   |
| 16.4%    | 11.7%    | 8.5%     |