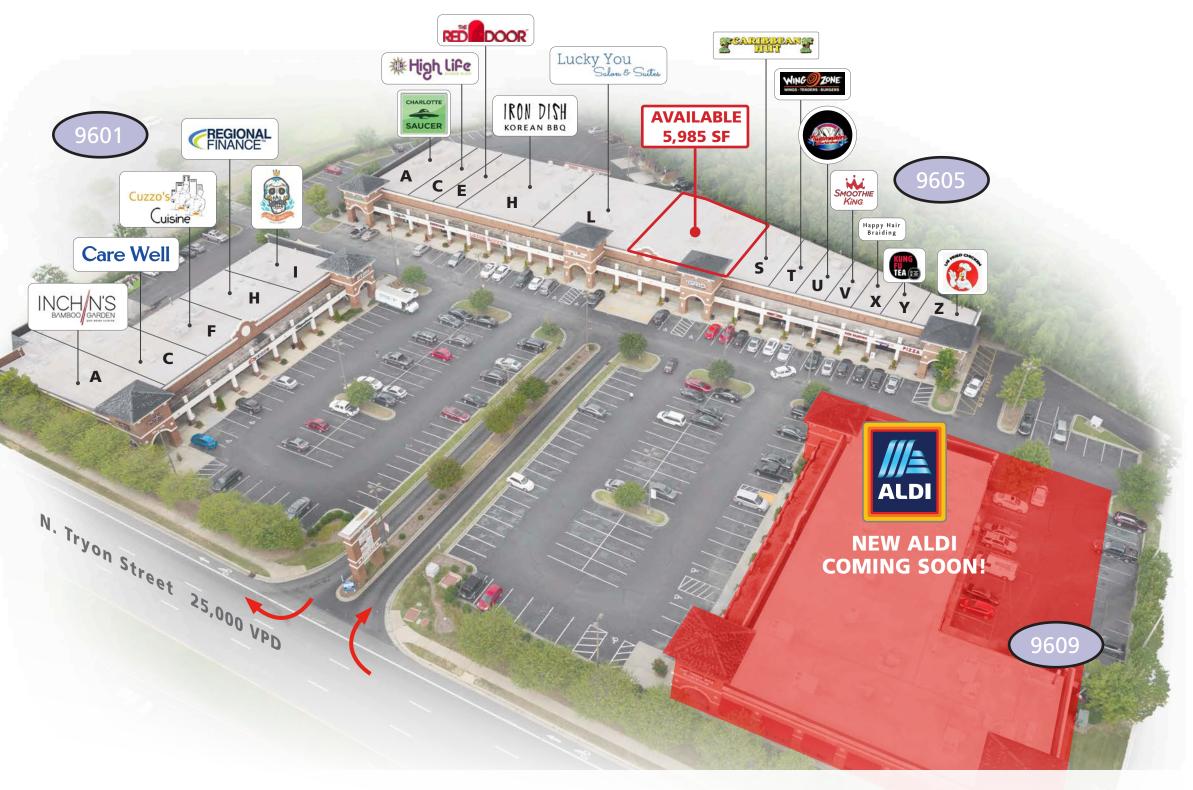

AVAILABLE 5,985 SF

#### 9601 N. Tryon St.

| Suite | Tenant                 | Square Feet |
|-------|------------------------|-------------|
| А     | Inchin's Bamboo Garden | 4,424 SF    |
| С     | Care Well              | 3,134 SF    |
| F     | Cuzzo's Cuisine        | 2,466 SF    |
| Н     | Regional Finance       | 1,934 SF    |
|       | Que Onda V             | 1,708 SF    |

#### 9605 N. Tryon St.

| Suite | Tenant             | Square Feet |
|-------|--------------------|-------------|
| А     | Flying Saucer      | 4,906 SF    |
| С     | Highlife           | 1,400 SF    |
| Е     | The Red Door       | 1,254 SF    |
| Н     | Iron Dish          | 6,680 SF    |
| L     | Lucky You          | 6,130 SF    |
| Q     | AVAILABLE          | 5,985 SF    |
| S     | Caribbean Hut      | 2,477 SF    |
| Т     | Wing Zone          | 1,111 SF    |
| U     | Kutt Masters       | 1,026 SF    |
| V     | Smoothie King      | 940 SF      |
| Х     | Happy Hair Brading | 955 SF      |
| Υ     | Kung Fu Tea        | 1,021 SF    |
| Ζ     | US Fried Chicken   | 984 SF      |

#### 9609 N. Tryon St.

| Suite | Tenant               |
|-------|----------------------|
| А     | ALDI Opening in 2024 |

Square Feet

19,209 SF