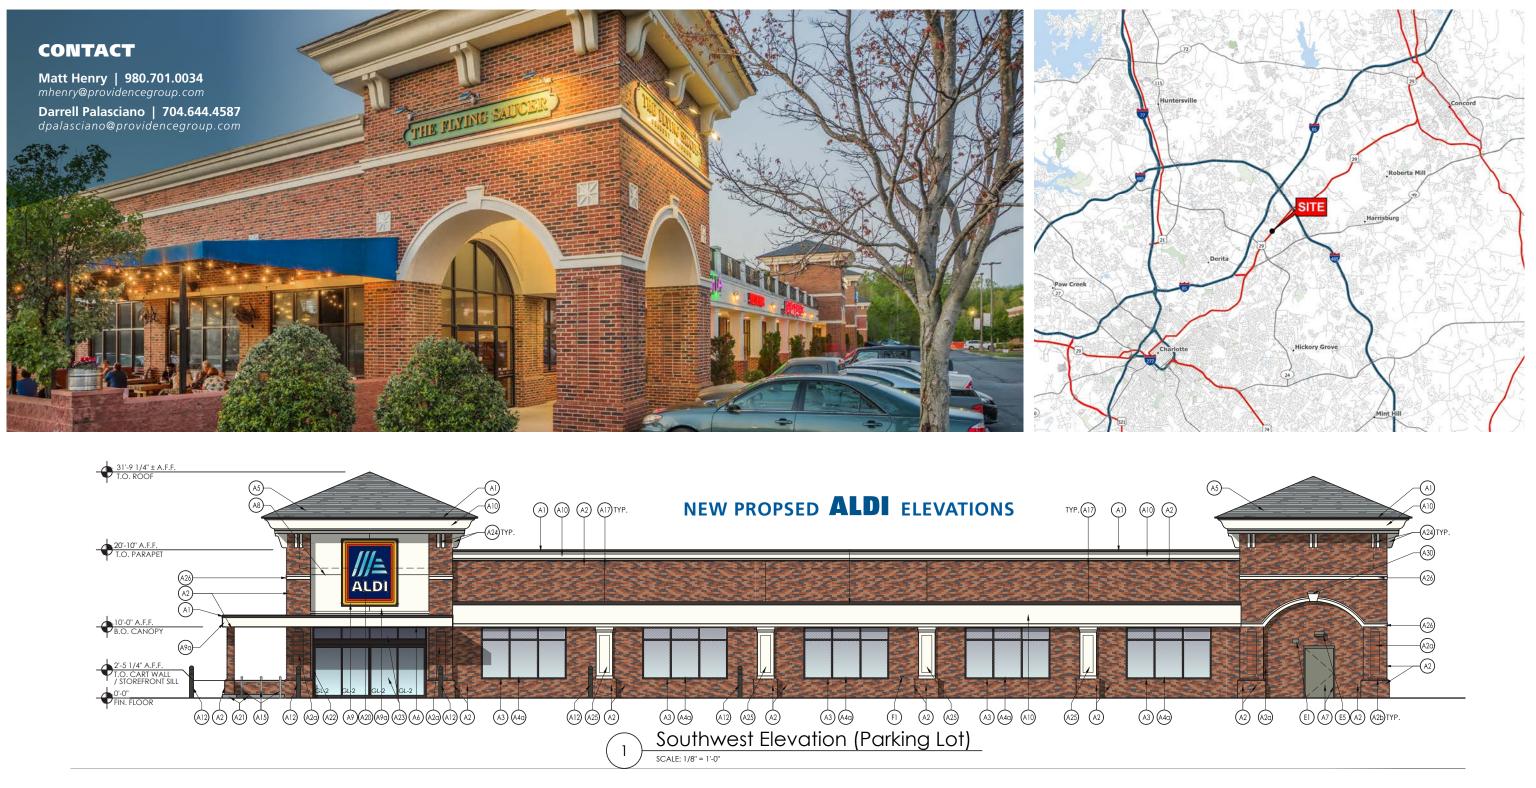

# CONTACT

Matt Henry | 980.701.0034 mhenry@providencegroup.com

**Darrell Palasciano** | **704.644.4587** *dpalasciano@providencegroup.com* 

N. Tryon Street 25,000 VPD

States States

300 West Summit Ave | Suite 250 | Charlotte, North Carolina 28203 www.PROVIDENCEGROUP.coм

## **PROPERTY / LEASING INFO**

Well established neighborhood center with a proposed new ALDI Foods anchor opening in third quarter 2024. The property is located on North Tryon Street in the heart of Charlotte's dynamic University City.

## **PROPERTY HIGHLIGHTS**

- Serving the University City area with it's 80,000 employees, 30,000 UNC Charlotte students, variety of neighborhoods and diverse and growing population.
- Brand new grocery anchor planned for 2024.
- Walking distance to the Lynx Blueline station, UNC Charlotte campus & Mallard Creek Greenway
- 25,000 VPD on North Tryon Street