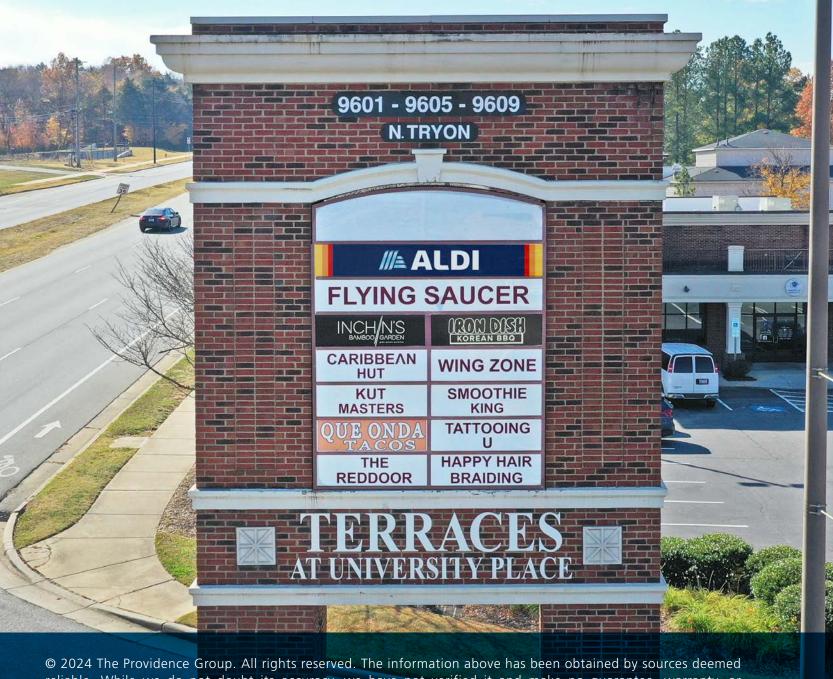

# **TERRACES AT UNIVERSITY PLACE** 9605 NORTH TRYON STREET, CHARLOTTE, NC

## **PROPERTY / LEASING INFO**

Well established neighborhood center with a proposed new ALDI Foods anchor opening in third quarter 2024. The property is located on North Tryon Street in the heart of Charlotte's dynamic University City.

## **PROPERTY HIGHLIGHTS**

- Serving the University City area with it's 80,000 employees, 30,000 UNC Charlotte students, variety of neighborhoods and diverse and growing population.
- Brand new grocery anchor planned for 2024.
- Walking distance to the Lynx Blueline station, UNC Charlotte campus & Mallard Creek Greenway
- 25,000 VPD on North Tryon Street