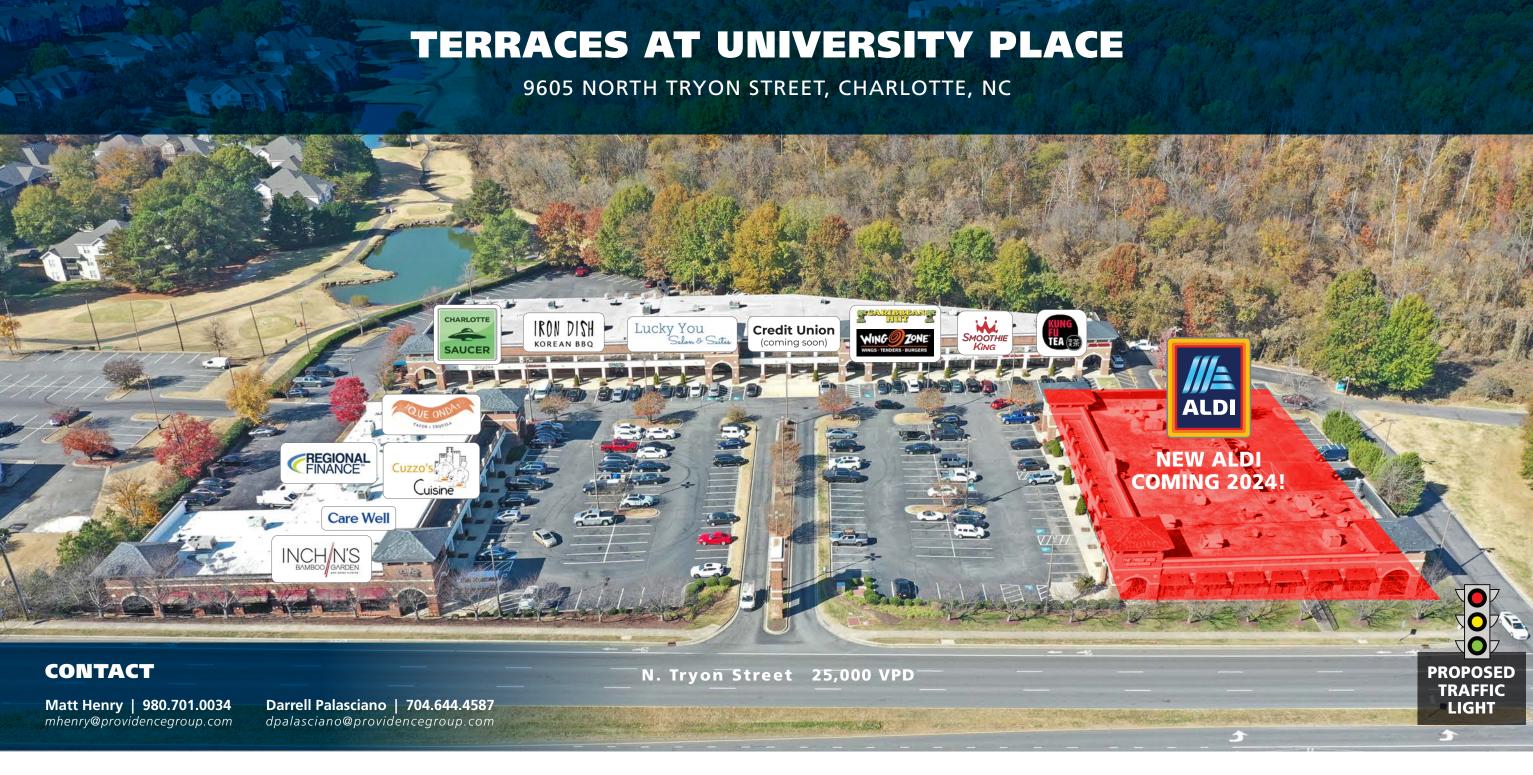

# **TERRACES AT UNIVERSITY PLACE** 9605 NORTH TRYON STREET, CHARLOTTE, NC

# **PROPERTY / LEASING INFO**

Well established neighborhood center with a proposed new ALDI Foods anchor opening in third quarter 2024. The property is located on North Tryon Street in the heart of Charlotte's dynamic University City.

# **PROPERTY HIGHLIGHTS**

- Serving the University City area with it's 80,000 employees, 30,000 UNC Charlotte students, variety of neighborhoods and diverse and growing population.
- Brand new grocery anchor planned for 2024.
- Walking distance to the Lynx Blueline station, UNC Charlotte campus & Mallard Creek Greenway
- 25,000 VPD on North Tryon Street