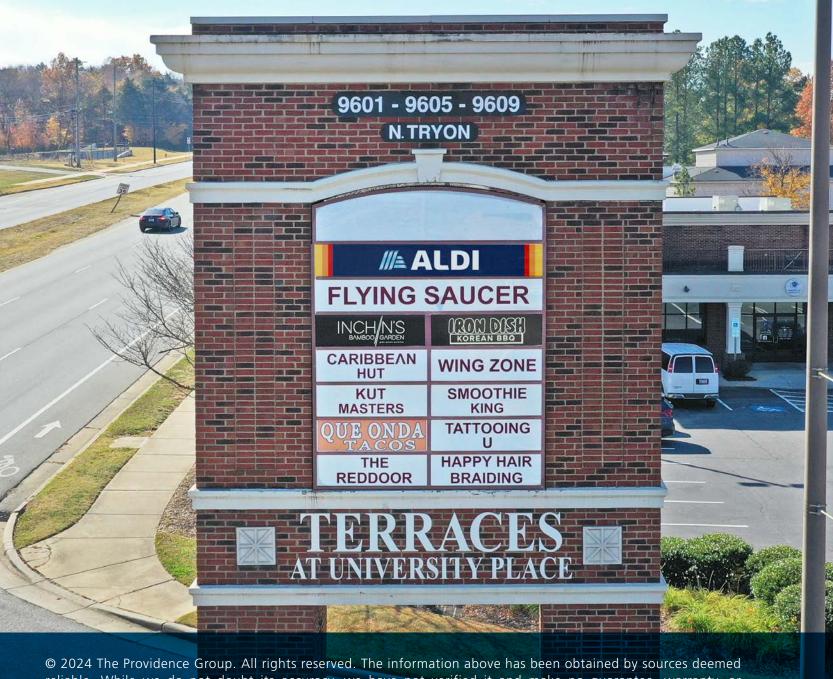

#### 9601 N. Tryon St.

| Suite | Tenant                 | Square Feet |
|-------|------------------------|-------------|
| А     | Inchin's Bamboo Garden | 4,424 SF    |
| С     | Care Well              | 3,134 SF    |
| F     | Cuzzo's Cuisine        | 2,466 SF    |
| Н     | Regional Finance       | 1,934 SF    |
|       | Que Onda V             | 1,708 SF    |

#### 9605 N. Tryon St.

| Suite | Tenant                     | Square Feet |
|-------|----------------------------|-------------|
| А     | Flying Saucer              | 4,906 SF    |
| С     | Highlife                   | 1,400 SF    |
| Е     | The Red Door               | 1,254 SF    |
| Н     | Iron Dish                  | 6,680 SF    |
| L     | Lucky You                  | 6,130 SF    |
| Q     | Credit Union (coming soon) | 5,985 SF    |
| S     | Caribbean Hut              | 2,477 SF    |
| Т     | Wing Zone                  | 1,111 SF    |
| U     | Kutt Masters               | 1,026 SF    |
| V     | Smoothie King              | 940 SF      |
| Х     | Happy Hair Brading         | 955 SF      |
| Y     | Kung Fu Tea                | 1,021 SF    |
| Ζ     | US Fried Chicken           | 984 SF      |

### 9609 N. Tryon St.

| Suite | Tenant               |
|-------|----------------------|
| А     | ALDI Opening in 2024 |

Square Feet

19,209 SF