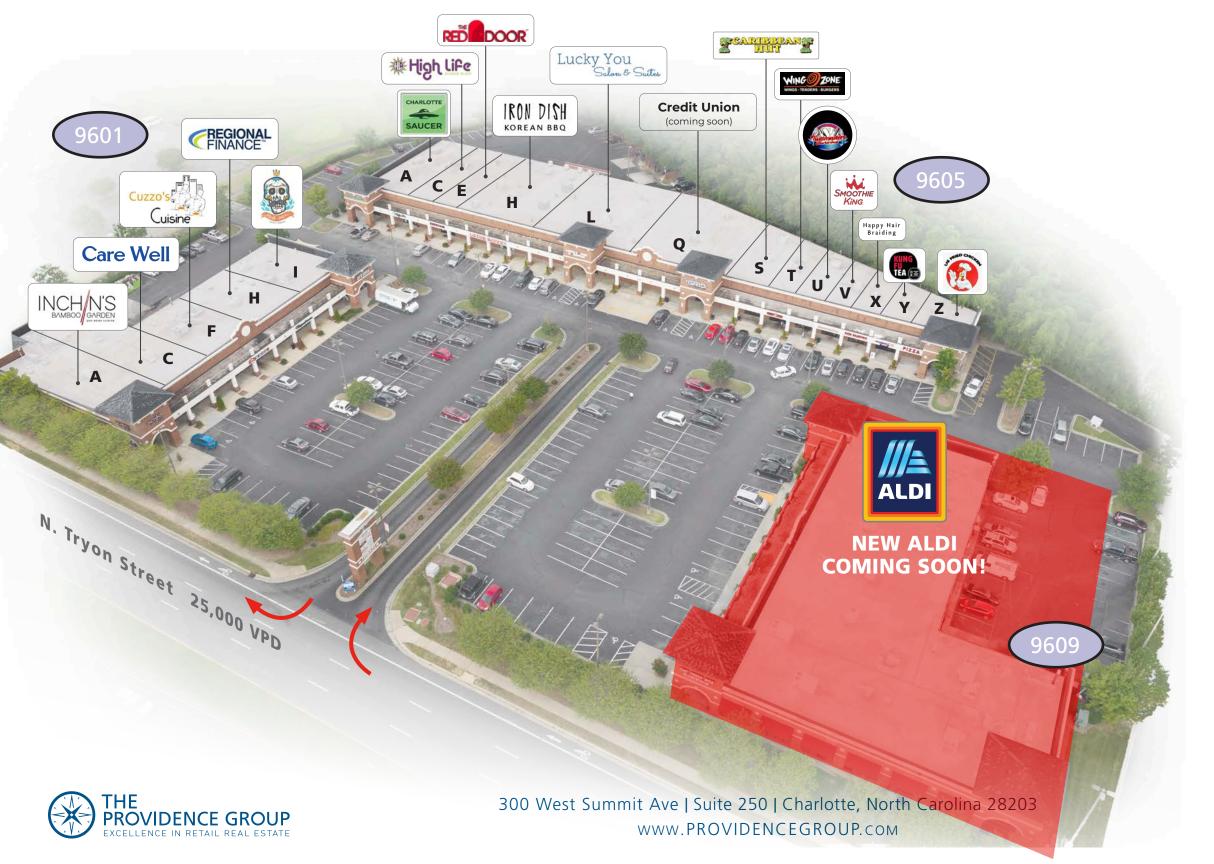

#### 9601 N. Tryon St.

| Suite | Tenant                 | Square Feet |
|-------|------------------------|-------------|
| А     | Inchin's Bamboo Garden | 4,424 SF    |
| С     | Care Well              | 3,134 SF    |
| F     | Cuzzo's Cuisine        | 2,466 SF    |
| Н     | Regional Finance       | 1,934 SF    |
|       | Que Onda V             | 1,708 SF    |

#### 9605 N. Tryon St.

| Suite | Tenant                     | Square Feet |
|-------|----------------------------|-------------|
| А     | Flying Saucer              | 4,906 SF    |
| С     | Highlife                   | 1,400 SF    |
| Е     | The Red Door               | 1,254 SF    |
| Н     | Iron Dish                  | 6,680 SF    |
| L     | Lucky You                  | 6,130 SF    |
| Q     | Credit Union (coming soon) | 5,985 SF    |
| S     | Caribbean Hut              | 2,477 SF    |
| Т     | Wing Zone                  | 1,111 SF    |
| U     | Kutt Masters               | 1,026 SF    |
| V     | Smoothie King              | 940 SF      |
| Х     | Happy Hair Brading         | 955 SF      |
| Y     | Kung Fu Tea                | 1,021 SF    |
| Ζ     | US Fried Chicken           | 984 SF      |

### 9609 N. Tryon St.

| Suite | Tenant               |
|-------|----------------------|
| А     | ALDI Opening in 2024 |

Square Feet

19,209 SF