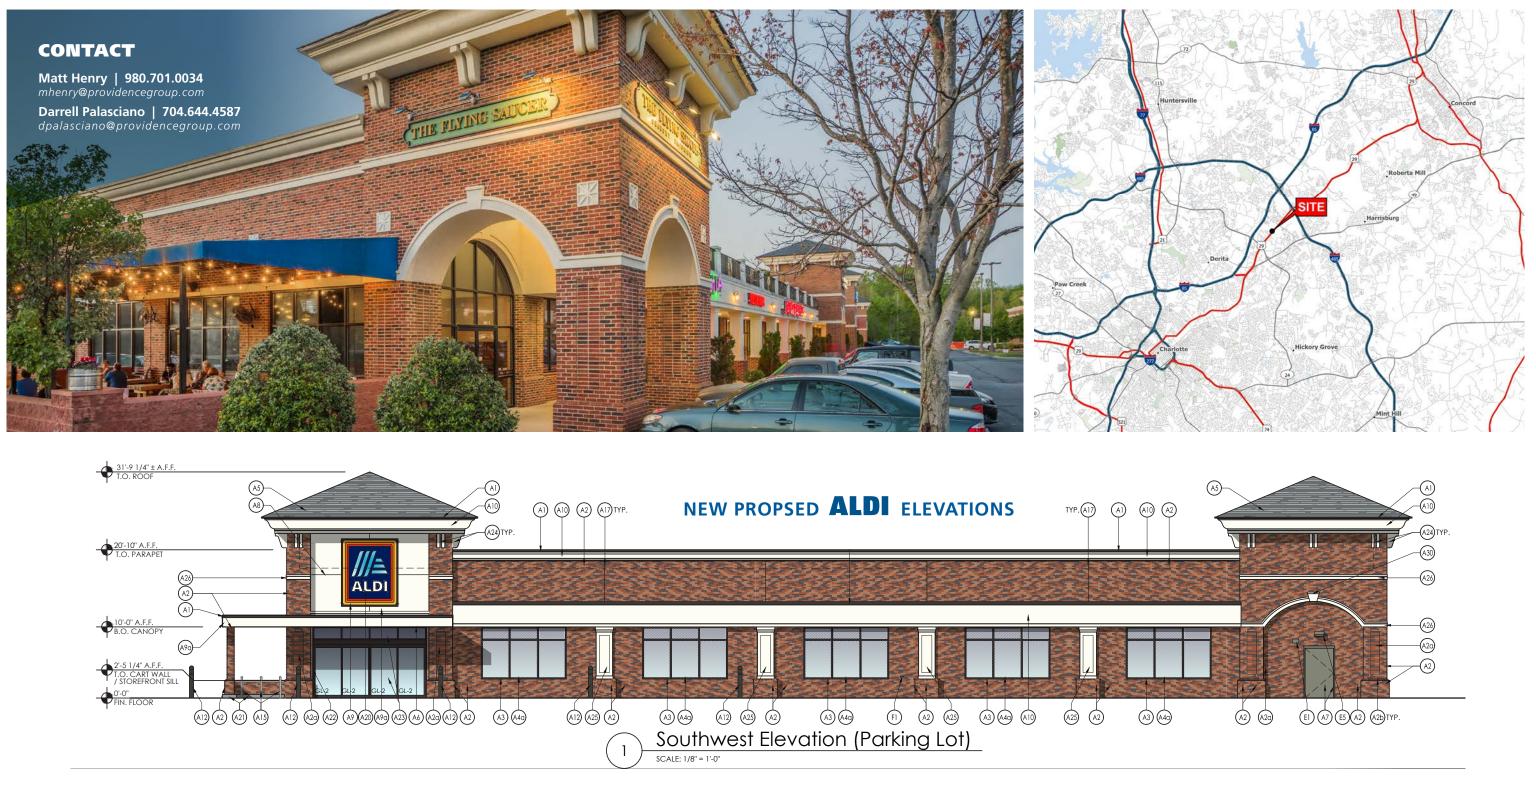

# **PROPERTY / LEASING INFO**

Well established neighborhood center with a proposed new ALDI Foods anchor opening in third quarter 2024. The property is located on North Tryon Street in the heart of Charlotte's dynamic University City.

### 9609 N. Tryon St.

| Suite | Tenant               |
|-------|----------------------|
| А     | ALDI Opening in 2024 |

Square Feet

19,209 SF