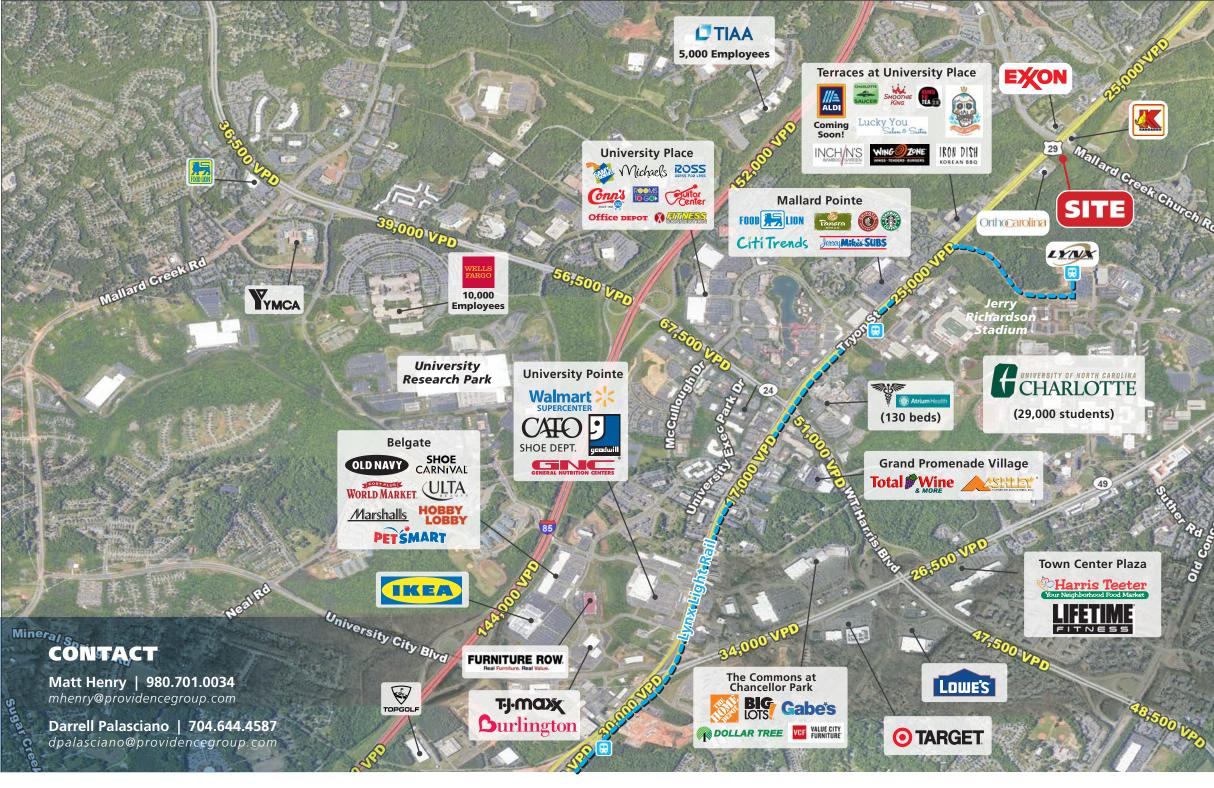

# **PROPERTY / LEASING INFO**

Well established neighborhood center with a proposed new ALDI Foods anchor opening in third quarter 2024. The property is located on North Tryon Street in the heart of Charlotte's dynamic University City.

# **PROPERTY HIGHLIGHTS**

- Serving the University City area with it's 80,000 employees, 30,000 UNC Charlotte students, variety of neighborhoods and diverse and growing population.
- Brand new grocery anchor planned for 2024.
- Walking distance to the Lynx Blueline station, UNC Charlotte campus & Mallard Creek Greenway
- 25,000 VPD on North Tryon Street

#### 9601 N. Tryon St.

| Suite | Tenant                 | Square Feet |
|-------|------------------------|-------------|
| А     | Inchin's Bamboo Garden | 4,424 SF    |
| С     | Care Well              | 3,134 SF    |
| F     | Cuzzo's Cuisine        | 2,466 SF    |
| Н     | Regional Finance       | 1,934 SF    |
|       | Que Onda V             | 1,708 SF    |

#### 9605 N. Tryon St.

| Suite | Tenant                     | Square Feet |
|-------|----------------------------|-------------|
| А     | Flying Saucer              | 4,906 SF    |
| С     | Highlife                   | 1,400 SF    |
| Е     | The Red Door               | 1,254 SF    |
| Н     | Iron Dish                  | 6,680 SF    |
| L     | Lucky You                  | 6,130 SF    |
| Q     | Credit Union (coming soon) | 5,985 SF    |
| S     | Caribbean Hut              | 2,477 SF    |
| Т     | Wing Zone                  | 1,111 SF    |
| U     | Kutt Masters               | 1,026 SF    |
| V     | Smoothie King              | 940 SF      |
| Х     | Happy Hair Brading         | 955 SF      |
| Y     | Kung Fu Tea                | 1,021 SF    |
| Ζ     | US Fried Chicken           | 984 SF      |

### 9609 N. Tryon St.

| Suite | Tenant               |
|-------|----------------------|
| А     | ALDI Opening in 2024 |

Square Feet

19,209 SF