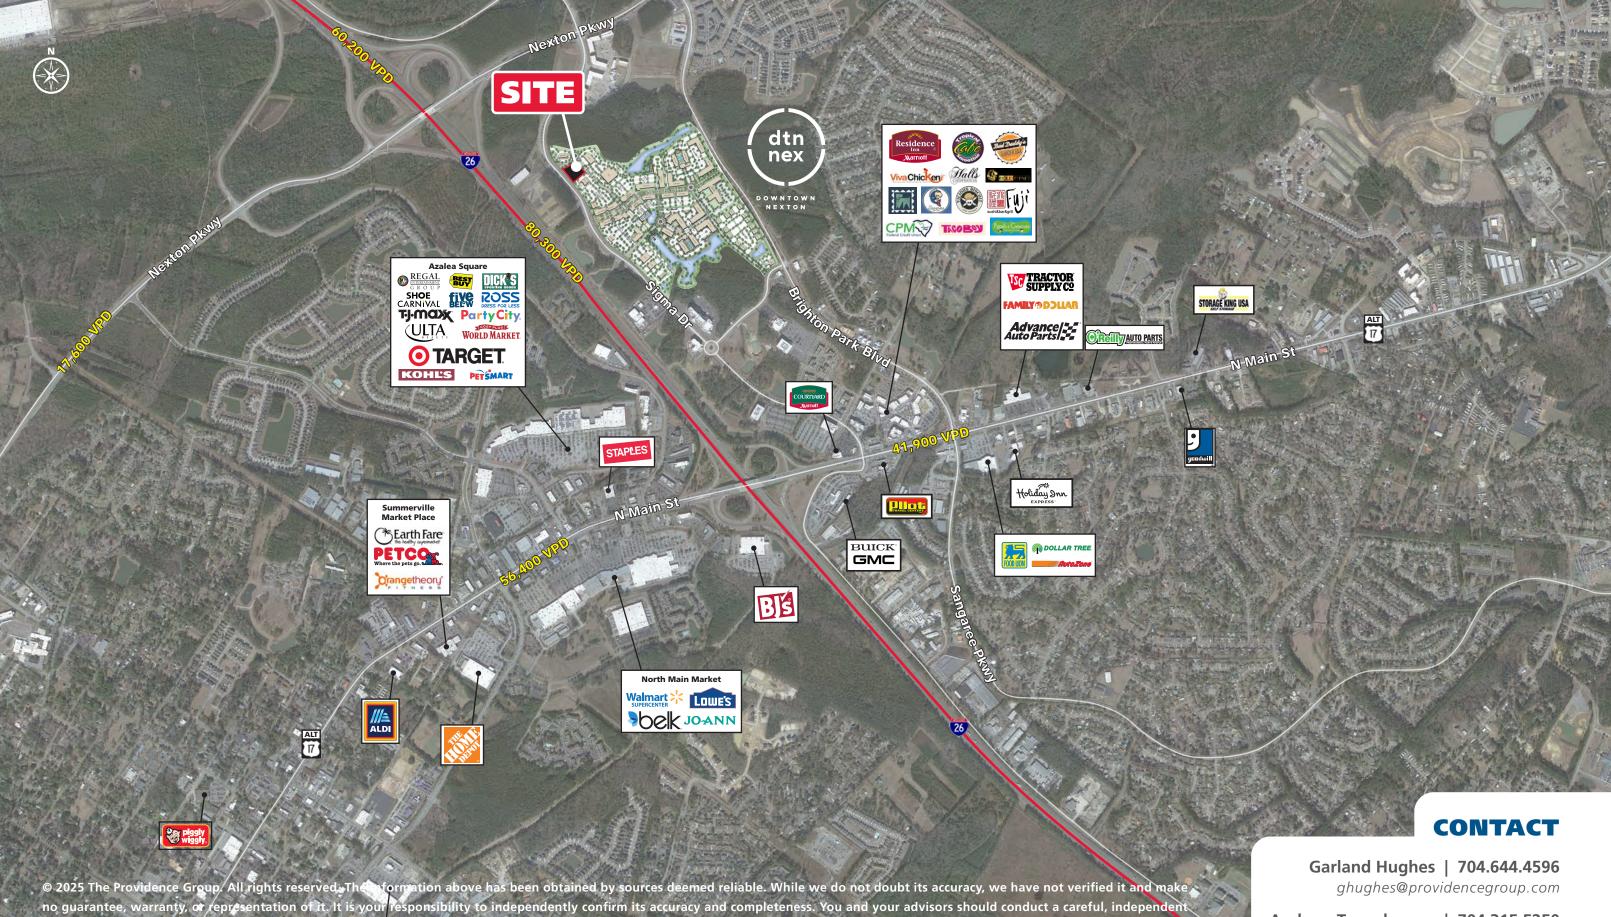

## **PROPERTY HIGHLIGHTS**

Nexton Currently has:

- 194,000 SF of Retail/Restaurants
- 79,000 SF of Mediacal
- 230,000 SF of Office
- 537 Hotel Rooms
- Nexton is planned to have 7,000 homes and 3,000 apartments which will total over 30,000 residents
- Strong commercial growth creates significant daytime employment and traffic with access and visibility from 199B and I-26

# **TRAFFIC COUNTS**

• 80,300 VPD on I-26

| DEMOGRAPHICS (2024)     | 1 MILE    | 3 MILE    | 5 MILE    |
|-------------------------|-----------|-----------|-----------|
| POPULATION              | 6,901     | 39,662    | 114,633   |
| AVERAGE HH INCOME       | \$107,320 | \$100,013 | \$103,835 |
| MEDIAN HH INCOME        | \$93,187  | \$81,753  | \$81,490  |
| BUSINESS ESTABLISHMENTS | 289       | 1,388     | 2,843     |
| DAYTIME EMPLOYMENT      | 2,705     | 10,838    | 21,987    |