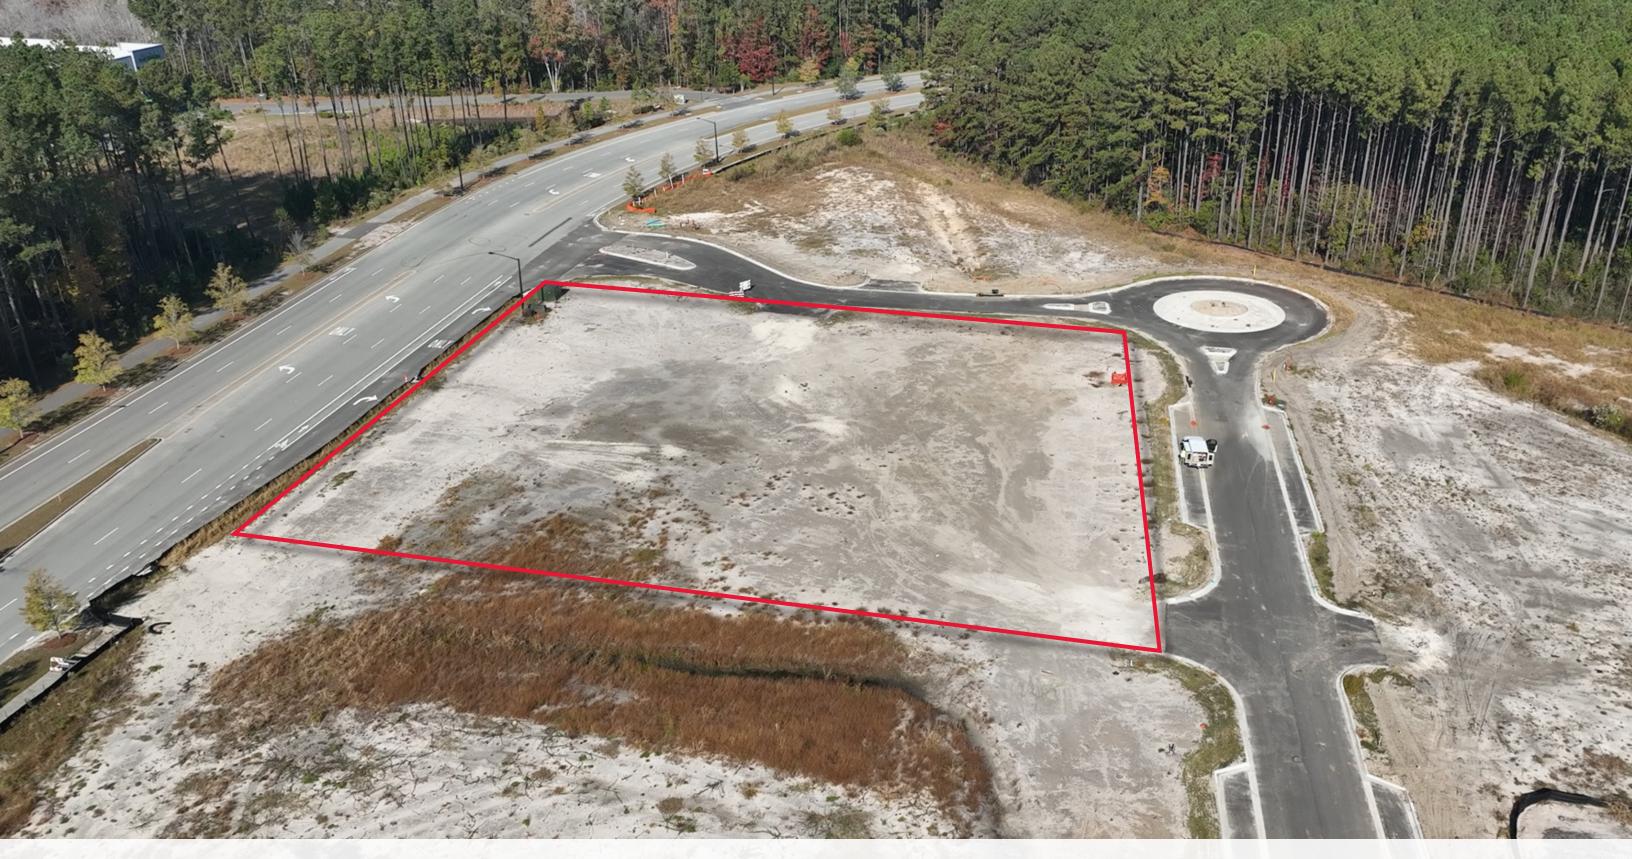

### **PROPERTY / LEASING OVERVIEW**

- For Sale or Ground Lease
- Pricing: Please Call
- Acreage: 1.54 Acres
- Zoning: PUD/DA

## **PROPERTY HIGHLIGHTS**

Nexton Currently has:

- 194,000 SF of Retail/Restaurants
- 79,000 SF of Mediacal
- 230,000 SF of Office
- 537 Hotel Rooms
- Nexton is planned to have 7,000 homes and 3,000 apartments which will total over 30,000 residents
- Strong commercial growth creates significant daytime employment and traffic with access and visibility from 199B and I-26

# **TRAFFIC COUNTS**

• 80,300 VPD on I-26

| DEMOGRAPHICS (2024)     | 1 MILE    | 3 MILE    | 5 MILE    |
|-------------------------|-----------|-----------|-----------|
| POPULATION              | 6,901     | 39,662    | 114,633   |
| AVERAGE HH INCOME       | \$107,320 | \$100,013 | \$103,835 |
| MEDIAN HH INCOME        | \$93,187  | \$81,753  | \$81,490  |
| BUSINESS ESTABLISHMENTS | 289       | 1,388     | 2,843     |
| DAYTIME EMPLOYMENT      | 2,705     | 10,838    | 21,987    |