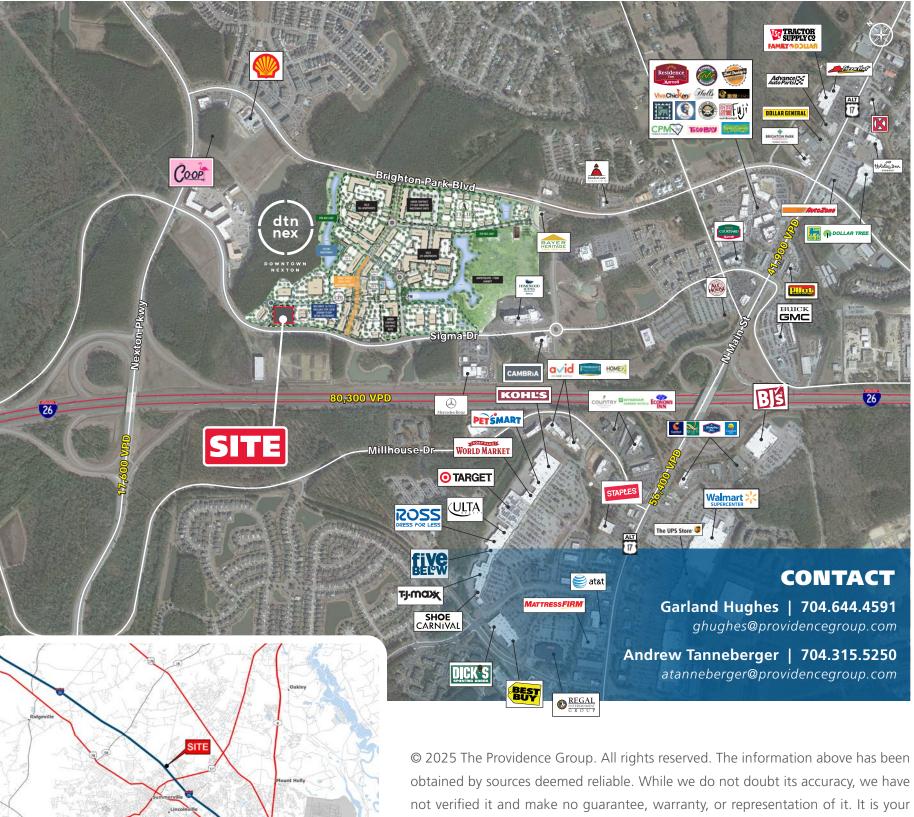

## **PROPERTY HIGHLIGHTS**

Nexton Currently has:

- 194,000 SF of Retail/Restaurants
- 79,000 SF of Mediacal
- 230,000 SF of Office
- 537 Hotel Rooms
- Nexton is planned to have 7,000 homes and 3,000 apartments which will total over 30,000 residents
- Strong commercial growth creates significant daytime employment and traffic with access and visibility from 199B and I-26

# **TRAFFIC COUNTS**

• 80,300 VPD on I-26

| DEMOGRAPHICS (2024)     | 1 MILE    | 3 MILE    | 5 MILE    |
|-------------------------|-----------|-----------|-----------|
| POPULATION              | 6,901     | 39,662    | 114,633   |
| AVERAGE HH INCOME       | \$107,320 | \$100,013 | \$103,835 |
| MEDIAN HH INCOME        | \$93,187  | \$81,753  | \$81,490  |
| BUSINESS ESTABLISHMENTS | 289       | 1,388     | 2,843     |
| DAYTIME EMPLOYMENT      | 2,705     | 10,838    | 21,987    |

### CONTACT

Garland Hughes | 704.644.4591 ghughes@providencegroup.com