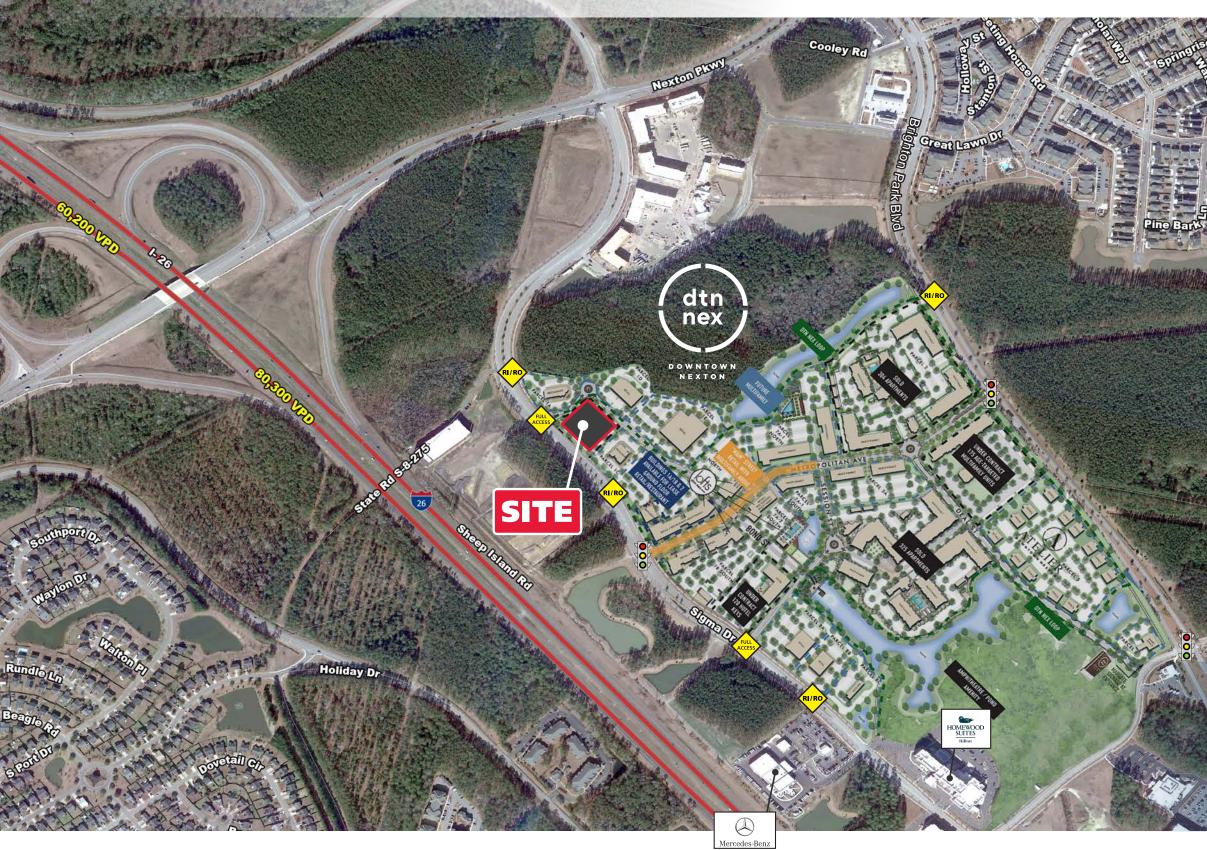

### **PROPERTY / LEASING OVERVIEW**

- For Sale or Ground Lease
- Pricing: Please Call
- Acreage: 1.54 Acres
- Zoning: PUD/DA

## **PROPERTY HIGHLIGHTS**

Nexton Currently has:

- 194,000 SF of Retail/Restaurants
- 79,000 SF of Mediacal
- 230,000 SF of Office
- 537 Hotel Rooms
- Nexton is planned to have 7,000 homes and 3,000 apartments which will total over 30,000 residents
- Strong commercial growth creates significant daytime employment and traffic with access and visibility from 199B and I-26

# **TRAFFIC COUNTS**

• 80,300 VPD on I-26

| DEMOGRAPHICS (2024)     | 1 MILE    | 3 MILE    | 5 MILE    |
|-------------------------|-----------|-----------|-----------|
| POPULATION              | 6,901     | 39,662    | 114,633   |
| AVERAGE HH INCOME       | \$107,320 | \$100,013 | \$103,835 |
| MEDIAN HH INCOME        | \$93,187  | \$81,753  | \$81,490  |
| BUSINESS ESTABLISHMENTS | 289       | 1,388     | 2,843     |
| DAYTIME EMPLOYMENT      | 2,705     | 10,838    | 21,987    |