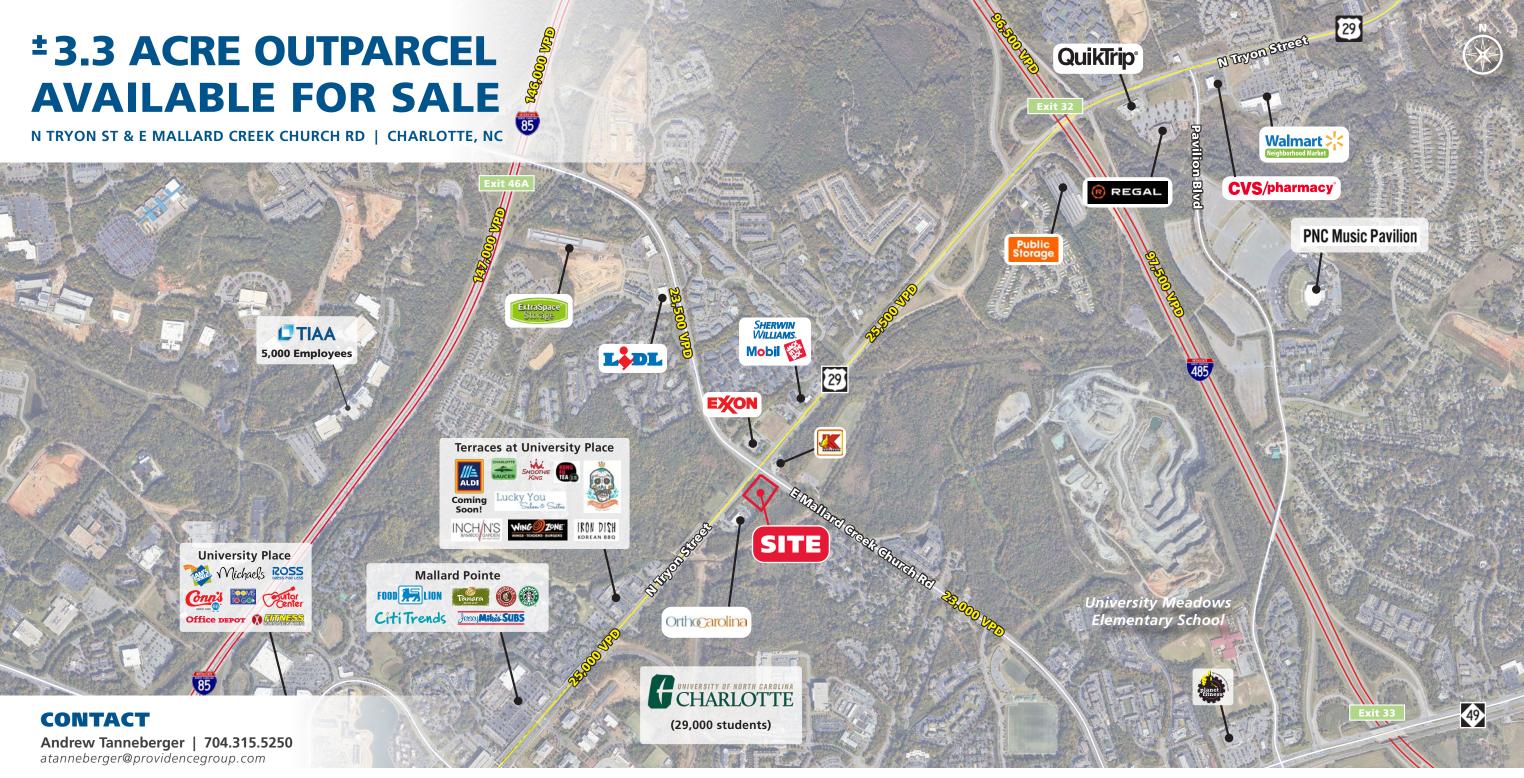

## **±3.3 ACRE OUTPARCEL AVAILABLE FOR SALE** N TRYON ST & E MALLARD CREEK CHURCH RD | CHARLOTTE, NC

- ±3.3 acre outprcel for sale
- Situated at the intersection of N Tryon Street and Mallard Creek Church Rd (Next to the Mallard Creek Greenway)
- North Tryon Street is one of University City's most heavily traveled roads, connecting north and south Charlotte to Uptown and allowing for quick and easy access to I-485
- Located in the heart of University City, the site is adjacent to UNC Charlotte, which employees over 3,200 people. UNCC continues to grow - more than 29,000 students are currently enrolled, representing a 32% increase over the past 10 years
- Only minutes from the LYNX Blue Line Main, UNC Charlotte Main and JW Clay Blvd Stations
- Situated in close proximity to Charlotte Motor Speedway, PNC Music Pavilion, UNC Research Park and Innovation Park. The site benefits fromit's location in one of Charlotte's major employment and educational centers. Daytime population is more than 108,000 people in a 5-mile radius
- Asking Price: Please Call