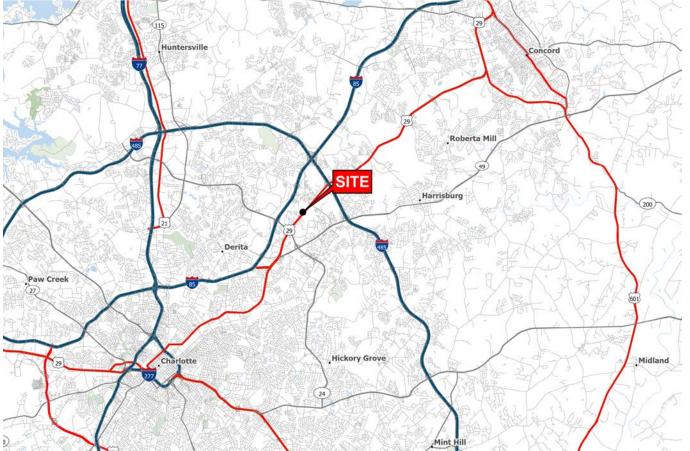

## **±3.3 ACRE OUTPARCEL AVAILABLE FOR SALE** N TRYON ST & E MALLARD CREEK CHURCH RD | CHARLOTTE, NC

- ±3.3 acre outprcel for sale
- Situated at the intersection of N Tryon Street and Mallard Creek Church Rd (Next to the Mallard Creek Greenway)
- North Tryon Street is one of University City's most heavily traveled roads, connecting north and south Charlotte to Uptown and allowing for quick and easy access to I-485
- Located in the heart of University City, the site is adjacent to UNC Charlotte, which employees over 3,200 people. UNCC continues to grow - more than 29,000 students are currently enrolled, representing a 32% increase over the past 10 years
- Only minutes from the LYNX Blue Line Main, UNC Charlotte Main and JW Clay Blvd Stations
- Situated in close proximity to Charlotte Motor Speedway, PNC Music Pavilion, UNC Research Park and Innovation Park. The site benefits fromit's location in one of Charlotte's major employment and educational centers. Daytime population is more than 108,000 people in a 5-mile radius
- Asking Price: Please Call