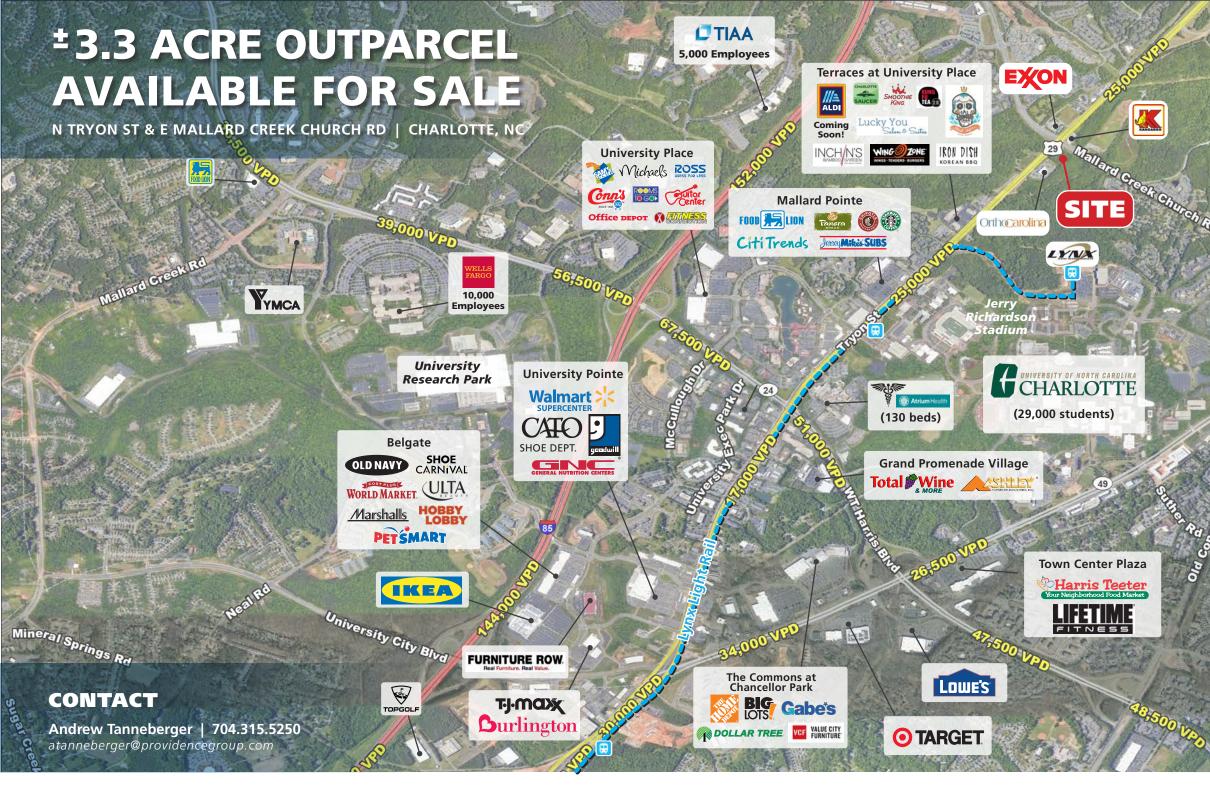

## **±3.3 ACRE OUTPARCEL AVAILABLE FOR SALE** N TRYON ST & E MALLARD CREEK CHURCH RD | CHARLOTTE, NC

- ±3.3 acre outprcel for sale
- Situated at the intersection of N Tryon Street and Mallard Creek Church Rd (Next to the Mallard Creek Greenway)
- North Tryon Street is one of University City's most heavily traveled roads, connecting north and south Charlotte to Uptown and allowing for quick and easy access to I-485
- Located in the heart of University City, the site is adjacent to UNC Charlotte, which employees over 3,200 people. UNCC continues to grow - more than 29,000 students are currently enrolled, representing a 32% increase over the past 10 years
- Only minutes from the LYNX Blue Line Main, UNC Charlotte Main and JW Clay Blvd Stations
- Situated in close proximity to Charlotte Motor Speedway, PNC Music Pavilion, UNC Research Park and Innovation Park. The site benefits fromit's location in one of Charlotte's major employment and educational centers. Daytime population is more than 108,000 people in a 5-mile radius
- Asking Price: Please Call

# <sup>±</sup>3.3 ACRE OUTPARCEL AVAILABLE FOR SALE

N TRYON ST & E MALLARD CREEK CHURCH RD | CHARLOTTE, NC

### CONTACT

Andrew Tanneberger | 704.315.5250 atanneberger@providencegroup.com

300 West Summit Ave | Suite 250 | Charlotte, North Carolina 28203 www.PROVIDENCEGROUP.coм

300 West Summit Ave | Suite 250 | Charlotte, North Carolina 28203 www.PROVIDENCEGROUP.coм