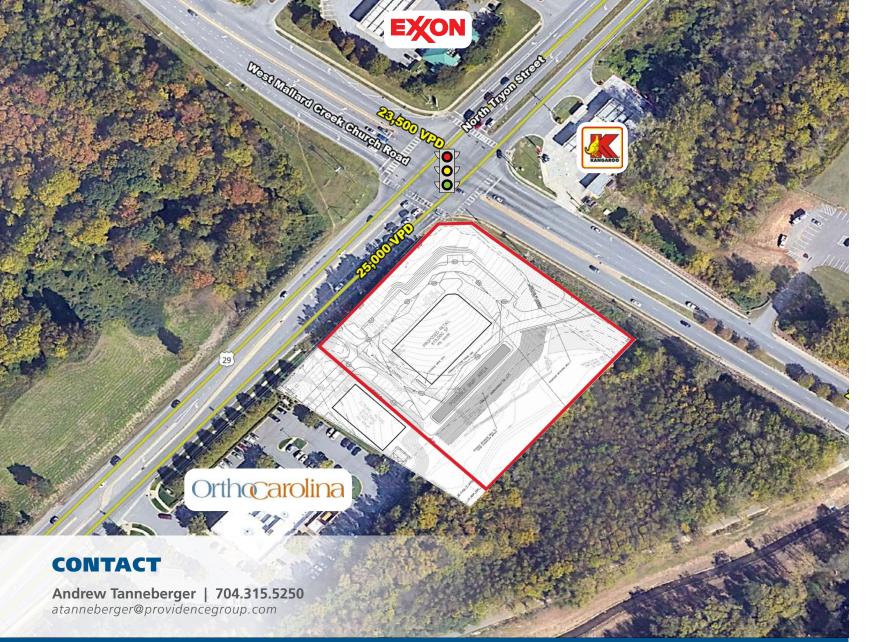

## **±3.3 ACRE OUTPARCEL AVAILABLE FOR SALE** N TRYON ST & E MALLARD CREEK CHURCH RD | CHARLOTTE, NC

- ±3.3 acre outprcel for sale
- Situated at the intersection of N Tryon Street and Mallard Creek Church Rd (Next to the Mallard Creek Greenway)
- North Tryon Street is one of University City's most heavily traveled roads, connecting north and south Charlotte to Uptown and allowing for quick and easy access to I-485
- Located in the heart of University City, the site is adjacent to UNC Charlotte, which employees over 3,200 people. UNCC continues to grow - more than 29,000 students are currently enrolled, representing a 32% increase over the past 10 years
- Only minutes from the LYNX Blue Line Main, UNC Charlotte Main and JW Clay Blvd Stations
- Situated in close proximity to Charlotte Motor Speedway, PNC Music Pavilion, UNC Research Park and Innovation Park. The site benefits fromit's location in one of Charlotte's major employment and educational centers. Daytime population is more than 108,000 people in a 5-mile radius
- Asking Price: Please Call