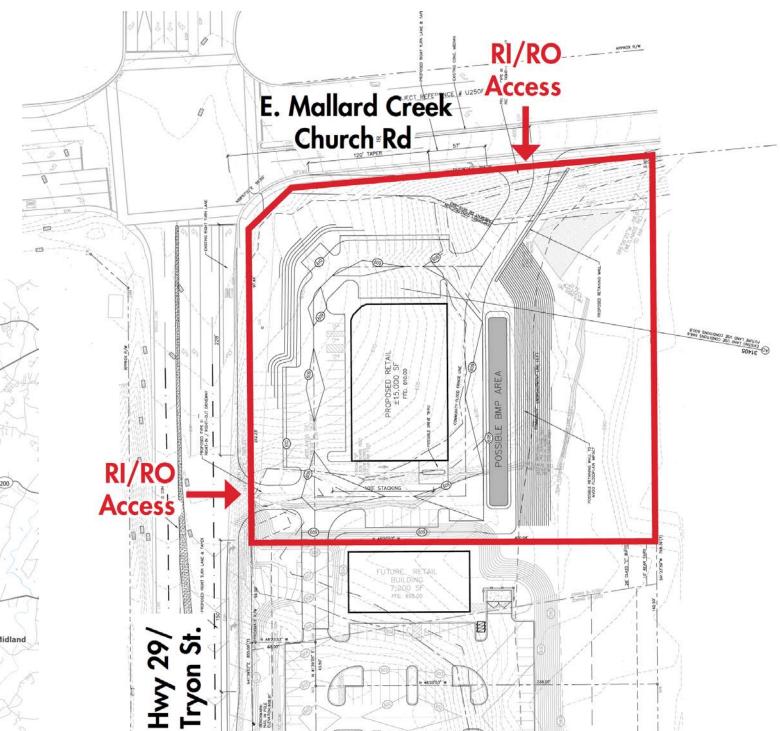

## **±3.3 ACRE OUTPARCEL AVAILABLE FOR SALE** N TRYON ST & E MALLARD CREEK CHURCH RD | CHARLOTTE, NC

- ±3.3 acre outprcel for sale
- Situated at the intersection of N Tryon Street and Mallard Creek Church Rd (Next to the Mallard Creek Greenway)
- North Tryon Street is one of University City's most heavily traveled roads, connecting north and south Charlotte to Uptown and allowing for quick and easy access to I-485
- Located in the heart of University City, the site is adjacent to UNC Charlotte, which employees over 3,200 people. UNCC continues to grow - more than 29,000 students are currently enrolled, representing a 32% increase over the past 10 years
- Only minutes from the LYNX Blue Line Main, UNC Charlotte Main and JW Clay Blvd Stations
- Situated in close proximity to Charlotte Motor Speedway, PNC Music Pavilion, UNC Research Park and Innovation Park. The site benefits fromit's location in one of Charlotte's major employment and educational centers. Daytime population is more than 108,000 people in a 5-mile radius
- Asking Price: Please Call