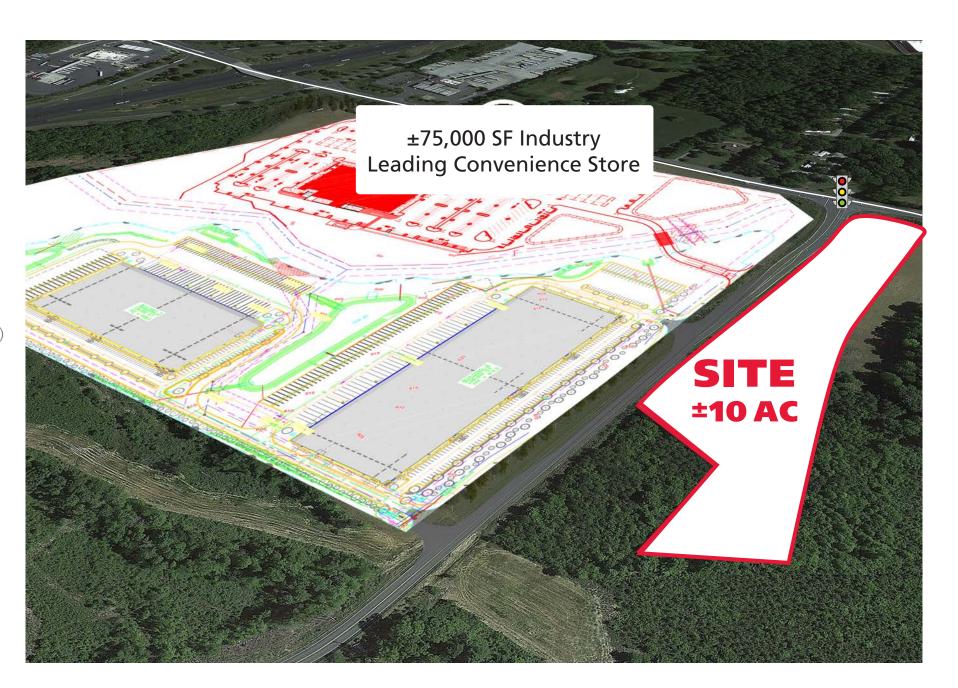

### PROPERTY INFORMATION

- ±10 acres at the same traffic signal as an Industry leading convenience store as well as brand new 400,000 SF class A industrial facility.
- ±75,000 SF Industry leading convenience store will be the largest location in the country.
- Expected to generate an additional 10,000 cars per day in front of the site.
- Anchor expected to attract over 30,000 visitors per day

# **PROPERTY HIGHLIGHTS**

- Signalized access into the project as well adjacent access from I-85 (105,000 VPD)
- Ideal for fast food, hospitality, service retail and more.