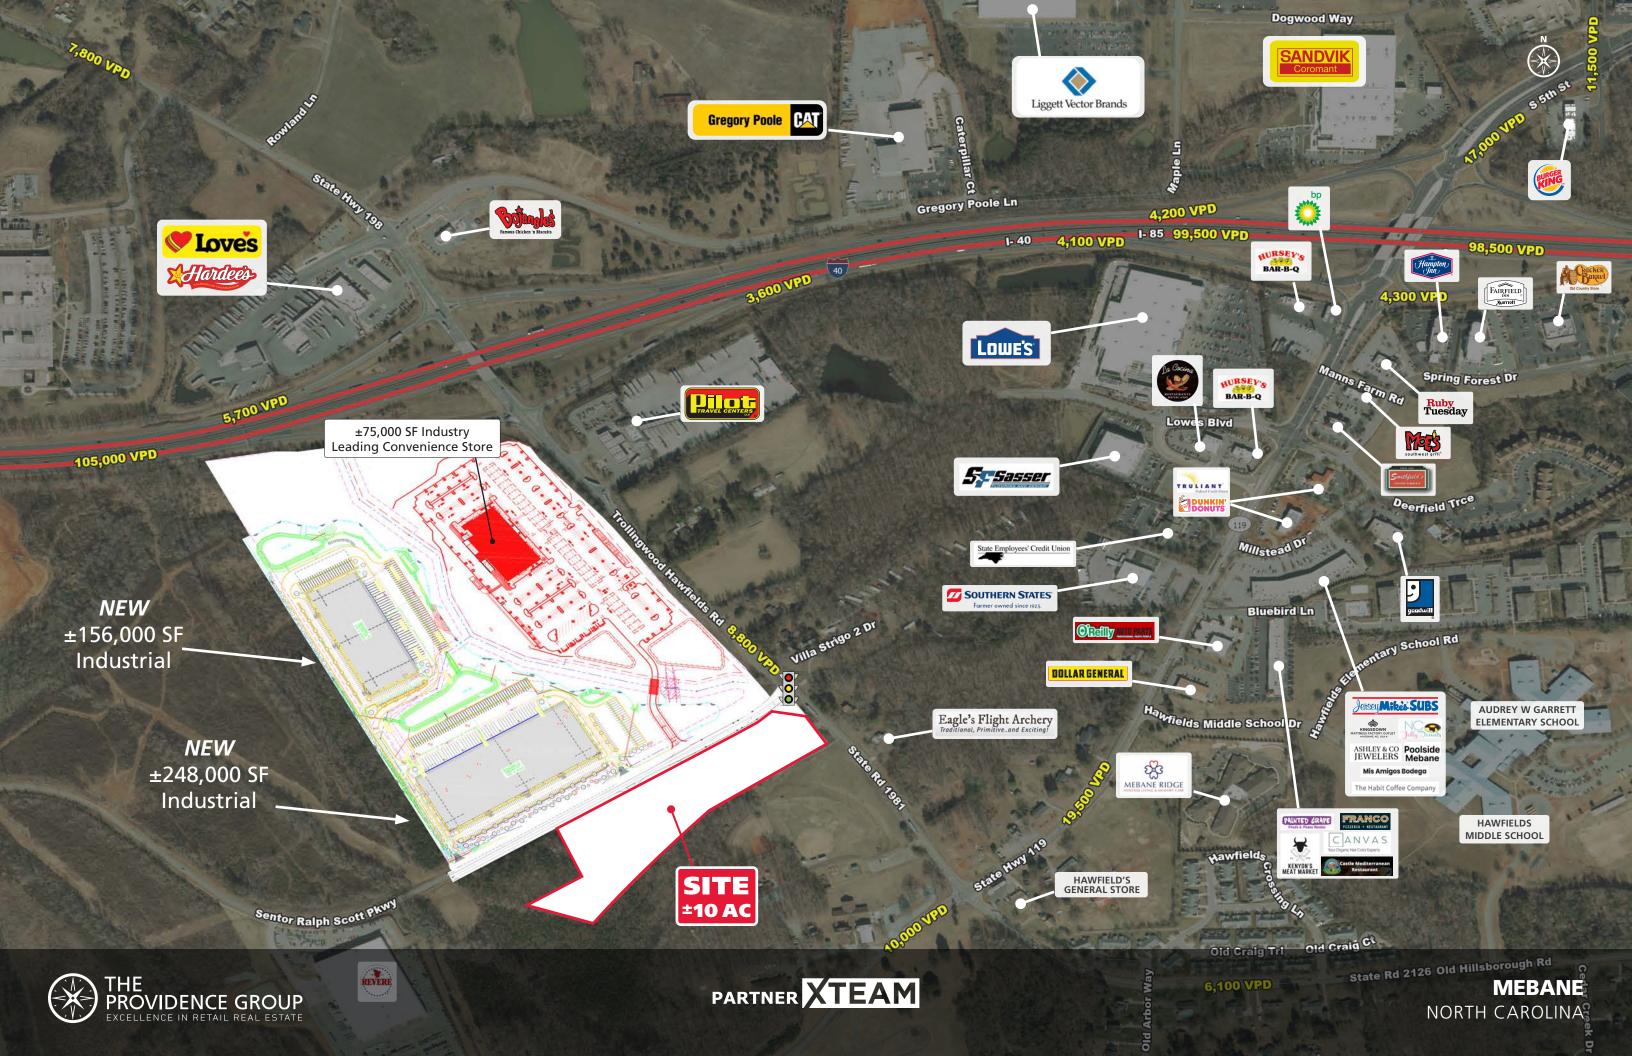

### PROPERTY INFORMATION

- ±10 acres at the same traffic signal as an Industry leading convenience store as well as brand new 400,000 SF class A industrial facility.
- ±75,000 SF Industry leading convenience store will be the largest location in the country.
- Expected to generate an additional 10,000 cars per day in front of the site.
- Anchor expected to attract over 30,000 visitors per day

# **PROPERTY HIGHLIGHTS**

- Signalized access into the project as well adjacent access from I-85 (105,000 VPD)
- Ideal for fast food, hospitality, service retail and more.

# **CONTACT**

Wes Thurmond | 704.644.4595 wthurmond@providencegroup.com

| <b>DEMOGRAPHICS (2023)</b> | 1 MILE   | 3 MILE   | 5 MILE   |
|----------------------------|----------|----------|----------|
| POPULATION                 | 3,319    | 21,058   | 51,170   |
| AVERAGE HH INCOME          | \$83,263 | \$87,829 | \$83,323 |
| MEDIAN HH INCOME           | \$71,104 | \$69,530 | \$63,852 |
| DAYTIME EMPLOYMENT         | 187      | 603      | 1,454    |
| COMBINED POPULATION        | 2,423    | 7,389    | 14,924   |