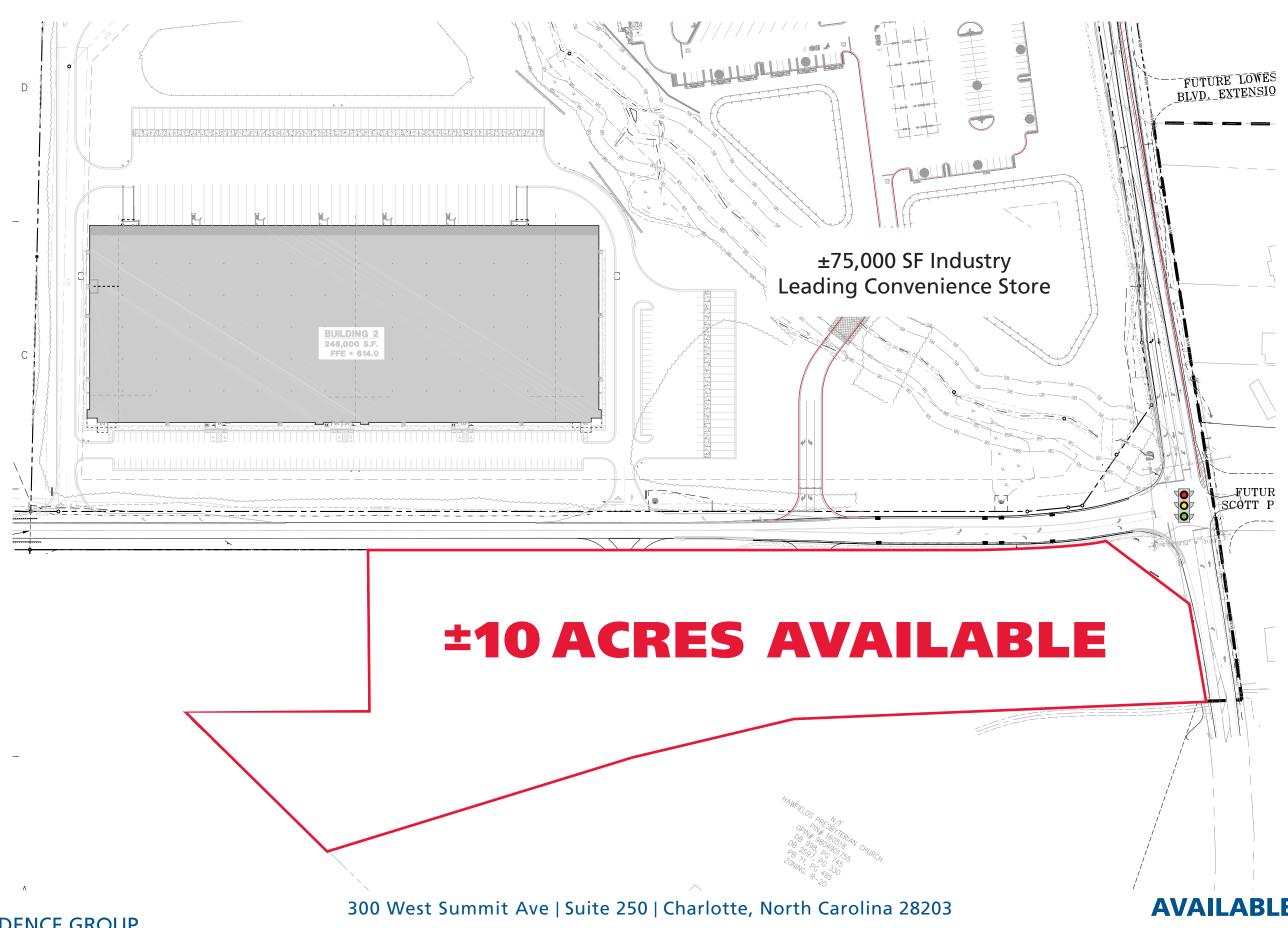

### PROPERTY INFORMATION

- ±10 acres at the same traffic signal as an Industry leading convenience store as well as brand new 400,000 SF class A industrial facility.
- ±75,000 SF Industry leading convenience store will be the largest location in the country.
- Expected to generate an additional 10,000 cars per day in front of the site.
- Anchor expected to attract over 30,000 visitors per day

# **PROPERTY HIGHLIGHTS**

- Signalized access into the project as well adjacent access from I-85 (105,000 VPD)
- Ideal for fast food, hospitality, service retail and more.