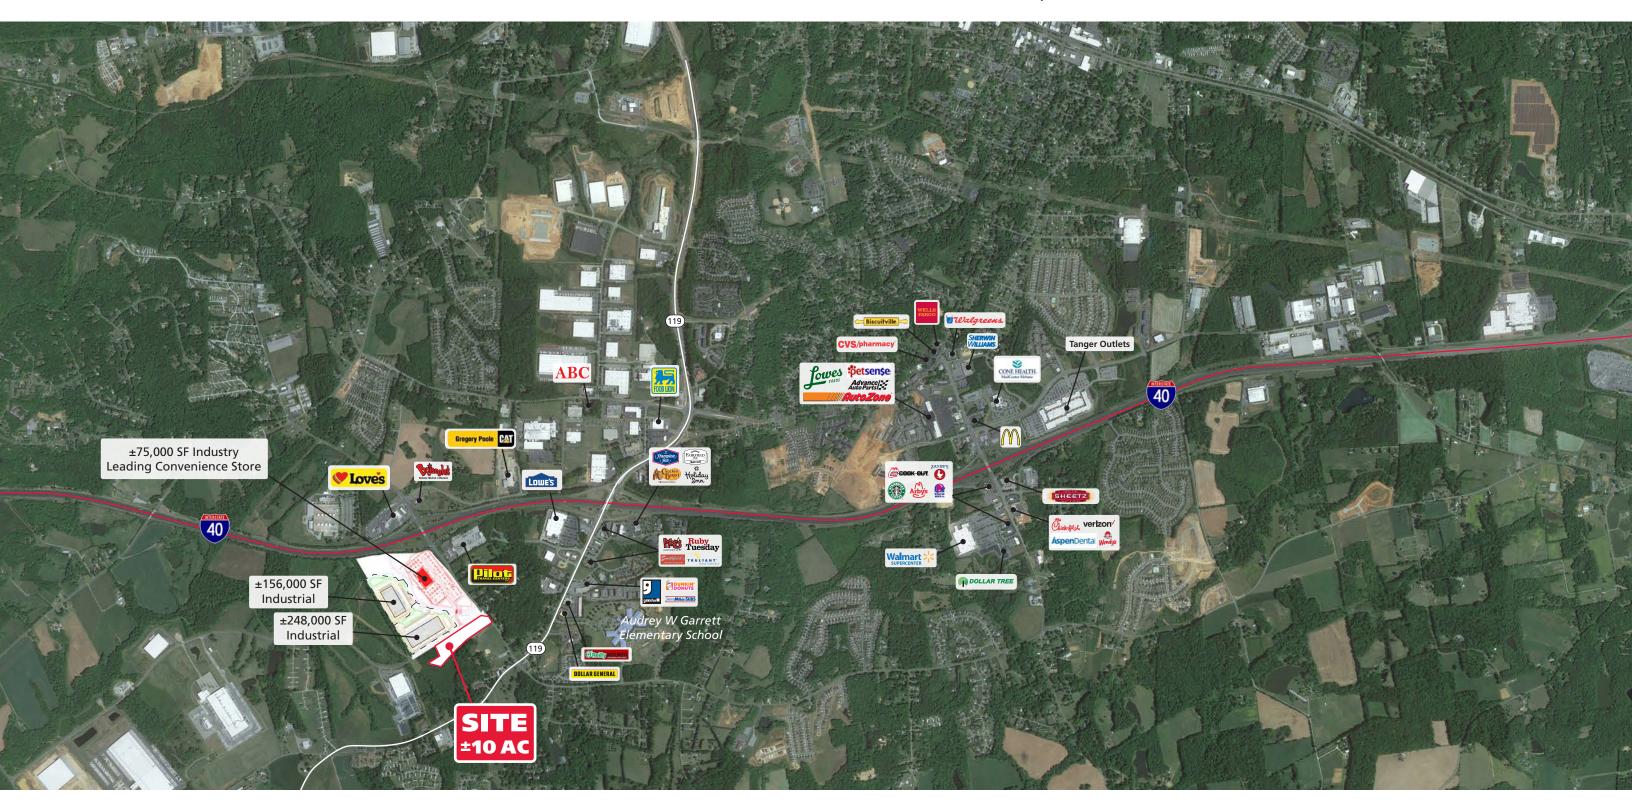

# JOIN ±75,000 SF INDUSTRY LEADING CONVENIENCE STORE - MEBANE, NC

TROLLINGWOOD HAWFIELD RD & SENATOR RALPH SCOTT PKWY | MEBANE, NC 27302

### PROPERTY INFORMATION

- ±10 acres at the same traffic signal as an Industry leading convenience store as well as brand new 400,000 SF class A industrial facility.
- ±75,000 SF Industry leading convenience store will be the largest location in the country.
- Expected to generate an additional 10,000 cars per day in front of the site.
- Anchor expected to attract over 30,000 visitors per day

# **PROPERTY HIGHLIGHTS**

- Signalized access into the project as well adjacent access from I-85 (105,000 VPD)
- Ideal for fast food, hospitality, service retail and more.