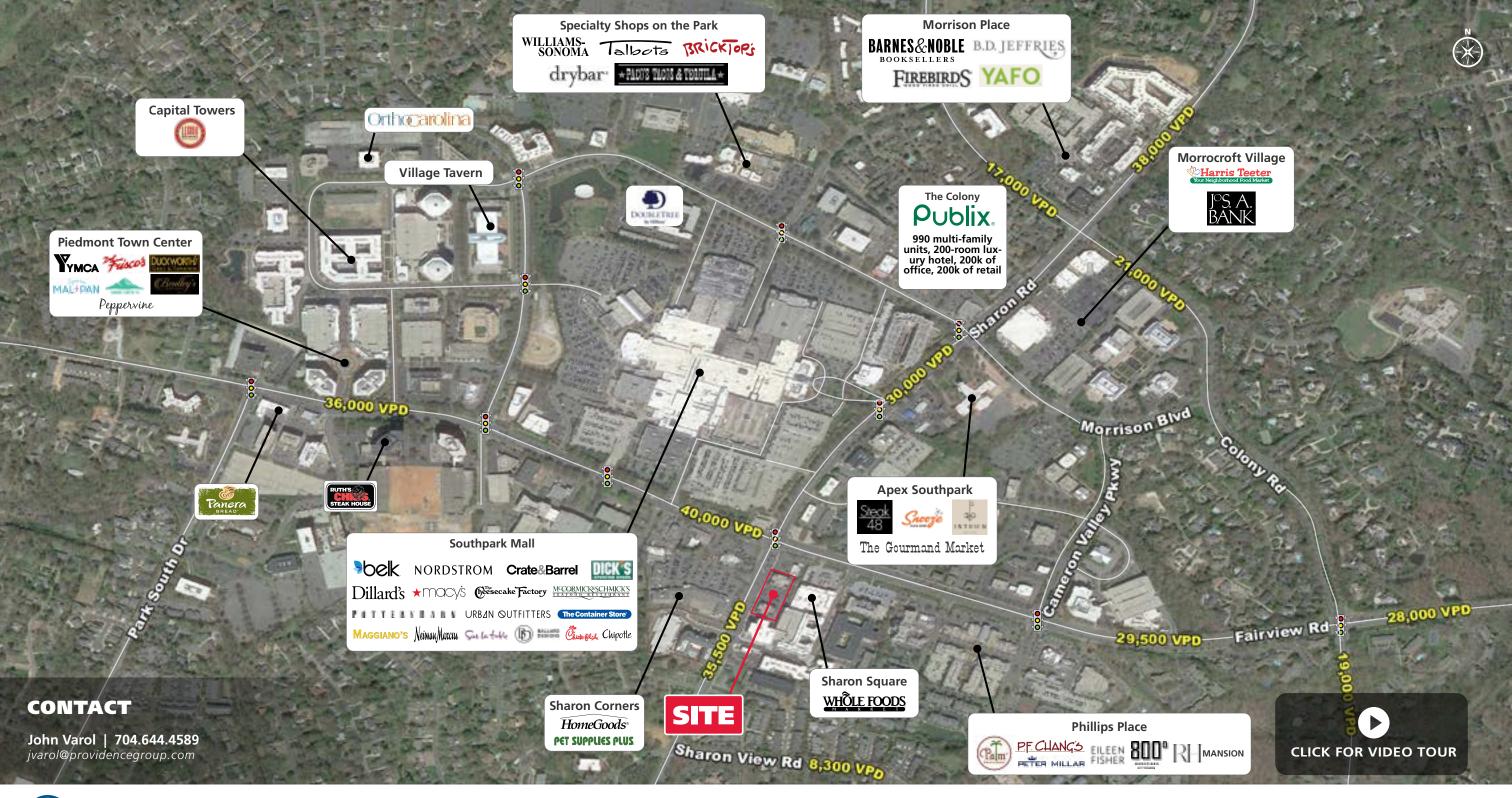

## **TERRACES AT SOUTH PARK**

### 4717-4735 SHARON ROAD, CHARLOTTE NC 28210

#### **PROPERTY HIGHLIGHTS**

Terrace at Southpark is a specialty retail shop center located in the heart of Southpark in Charlotte N.C.

| <b>DEMOGRAPHICS (2023)</b> | 1 MILE    | 3 MILE    | 5 MILE    |
|----------------------------|-----------|-----------|-----------|
| POPULATION                 | 11,789    | 90,747    | 246,993   |
| AVERAGE HH INCOME          | \$198,780 | \$201,187 | \$166,373 |
| MEDIAN HH INCOME           | \$128,249 | \$130,796 | \$109,602 |
| BUSINESS ESTABLISHMENTS    | 2,173     | 5,769     | 18,599    |
| DAYTIME EMPLOYMENT         | 30,902    | 55,003    | 176,029   |