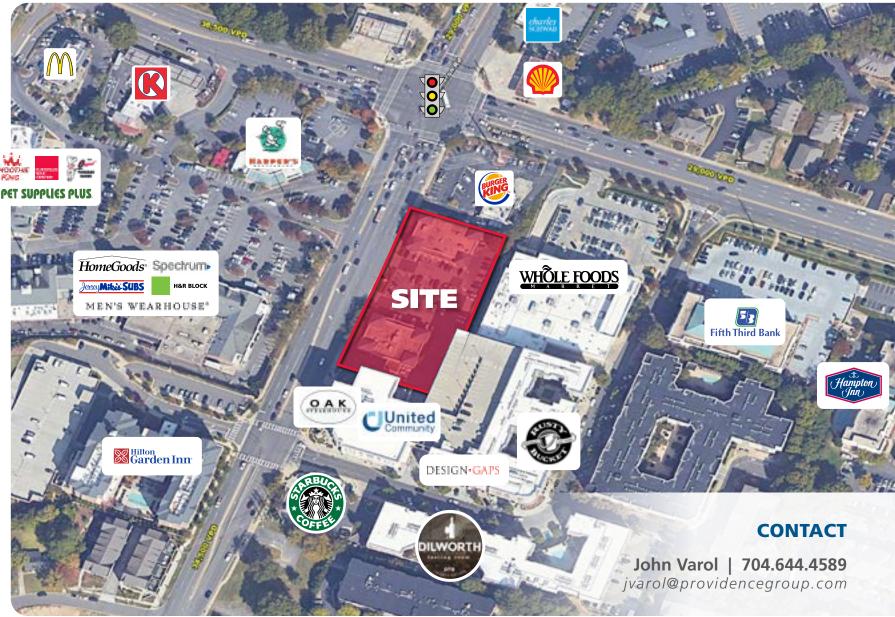

## **TERRACES AT SOUTH PARK**

### 4717-4735 SHARON ROAD, CHARLOTTE NC 28210

#### **PROPERTY HIGHLIGHTS**

Terrace at Southpark is a specialty retail shop center located in the heart of Southpark in Charlotte N.C.

| <b>DEMOGRAPHICS (2023)</b> | 1 MILE    | 3 MILE    | 5 MILE    |
|----------------------------|-----------|-----------|-----------|
| POPULATION                 | 11,789    | 90,747    | 246,993   |
| AVERAGE HH INCOME          | \$198,780 | \$201,187 | \$166,373 |
| MEDIAN HH INCOME           | \$128,249 | \$130,796 | \$109,602 |
| BUSINESS ESTABLISHMENTS    | 2,173     | 5,769     | 18,599    |
| DAYTIME EMPLOYMENT         | 30,902    | 55,003    | 176,029   |