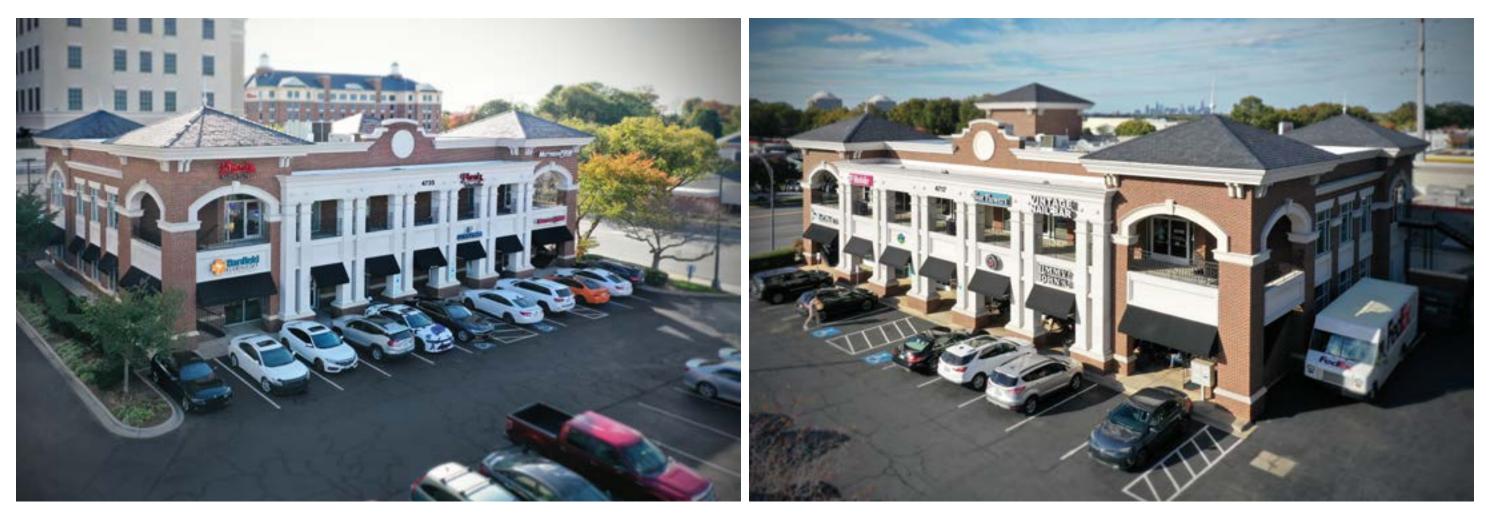

## **TERRACES AT SOUTH PARK**

### 4717-4735 SHARON ROAD, CHARLOTTE NC 28210

#### **PROPERTY HIGHLIGHTS**

Terrace at Southpark is a specialty retail shop center located in the heart of Southpark in Charlotte N.C.

| <b>DEMOGRAPHICS (2023)</b> | 1 MILE    | 3 MILE    | 5 MILE    |
|----------------------------|-----------|-----------|-----------|
| POPULATION                 | 11,789    | 90,747    | 246,993   |
| AVERAGE HH INCOME          | \$198,780 | \$201,187 | \$166,373 |
| MEDIAN HH INCOME           | \$128,249 | \$130,796 | \$109,602 |
| BUSINESS ESTABLISHMENTS    | 2,173     | 5,769     | 18,599    |
| DAYTIME EMPLOYMENT         | 30,902    | 55,003    | 176,029   |