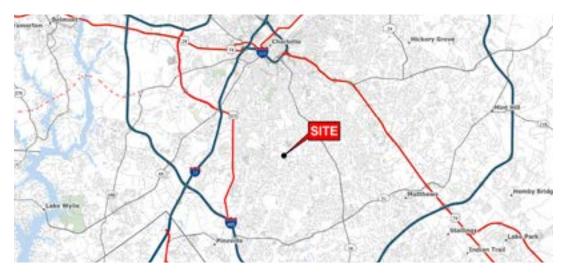

p.com



34,500 VPL

Sharon Rd



## **TERRACES AT SOUTH PARK**

### 4717-4735 SHARON ROAD, CHARLOTTE NC 28210

#### **PROPERTY / LEASING INFORMATION**

- 100% Leased
- Please call for rates

#### **PROPERTY HIGHLIGHTS**

Terrace at Southpark is a specialty retail shop center located in the heart of Southpark in Charlotte N.C.

| <b>DEMOGRAPHICS (2023)</b> | 1 MILE    | 3 MILE    | 5 MILE    |
|----------------------------|-----------|-----------|-----------|
| POPULATION                 | 11,789    | 90,747    | 246,993   |
| AVERAGE HH INCOME          | \$198,780 | \$201,187 | \$166,373 |
| MEDIAN HH INCOME           | \$128,249 | \$130,796 | \$109,602 |
| BUSINESS ESTABLISHMENTS    | 2,173     | 5,769     | 18,599    |
| DAYTIME EMPLOYMENT         | 30,902    | 55,003    | 176,029   |







© 2023 The Providence Group. All rights reserved. The information above has been obtained by sources deemed reliable. While we do not doubt its accuracy, we have not verified it and make no guarantee, warranty, or representation of it. It is your responsibility to independently confirm its accuracy and completeness. You and your advisors should conduct a careful, independent investigation of the property to determine to your satisfaction the suitability of the property for your needs.



# **TERRACES AT SOUTH PARK**



## 4717-4735 SHARON ROAD, CHARLOTTE NC 28210



© 2023 The Providence Group. All rights reserved. The information above has been obtained by sources deemed reliable. While we do not doubt its accuracy, we have not verified it and make no guarantee, warranty, or represe