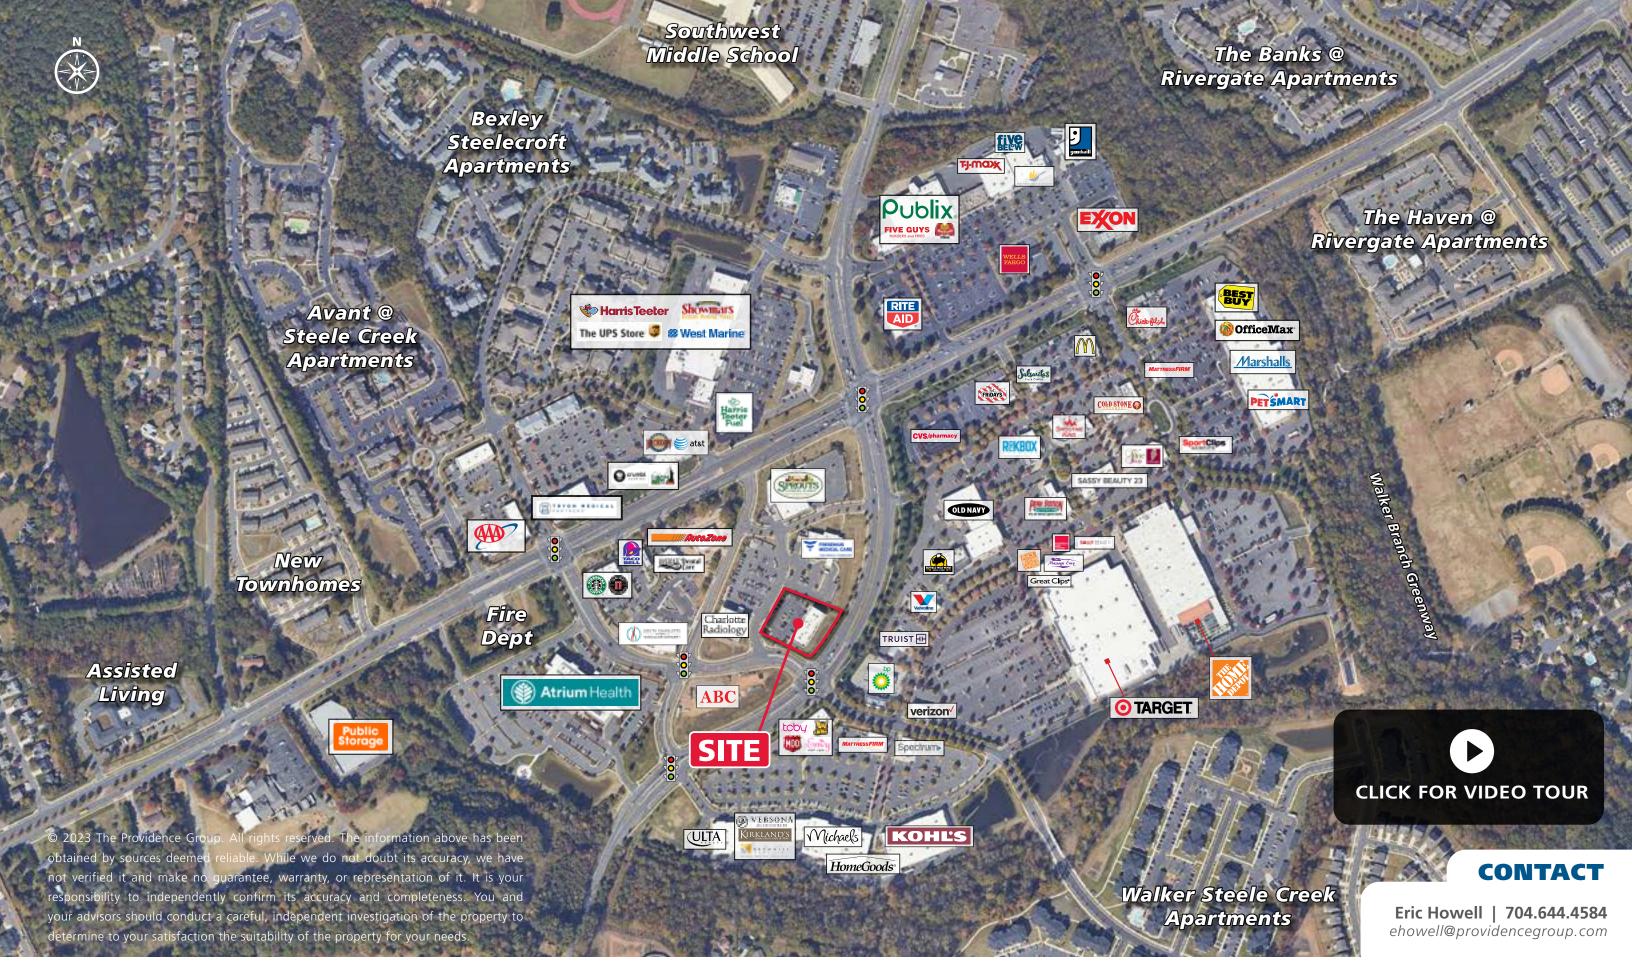

#### **PROPERTY HIGHLIGHTS**

- Highly desirable location at the corner of South Tryon Street (Highway 49) and Steele Creek Road (Highway 160)
- 9,838 square foot retail center with easy access to a signalized intersection on Steele Creek Road (Hwy 160) and a signalized intersection on South Tryon St
- Employers within walking distance Atrium Health Steele Creek Emergency, Fresenius Kidney Care, Charlotte Radiology Steele Creek.
- 3,000+ apartments within 1/2 mile
- Nearby retailers include: Super Target, Harris Teeter, Publix, Sprouts Farmer's Market, The Home Depot, Best Buy, Petsmart, Marshalls, HomeGoods, TJ Maxx, Five Below, Starbucks, Chick-Fil-A, etc.

### STEELE CREEK RETAIL SPACE AVAILABLE

14154 STEELE CREEK RD # 250 | CHARLOTTE, NC 28273

© 2023 The Providence Group. All rights reserved. The information above has been obtained by sources deemed reliable. While we do not doubt its accuracy, we have not verified it and make no guarantee, warranty, or representation of it. It is your responsibility to independently confirm its accuracy and completeness. You and your advisors should conduct a careful, independent investigation of the property to determine to your satisfaction the suitability of the property for your needs.