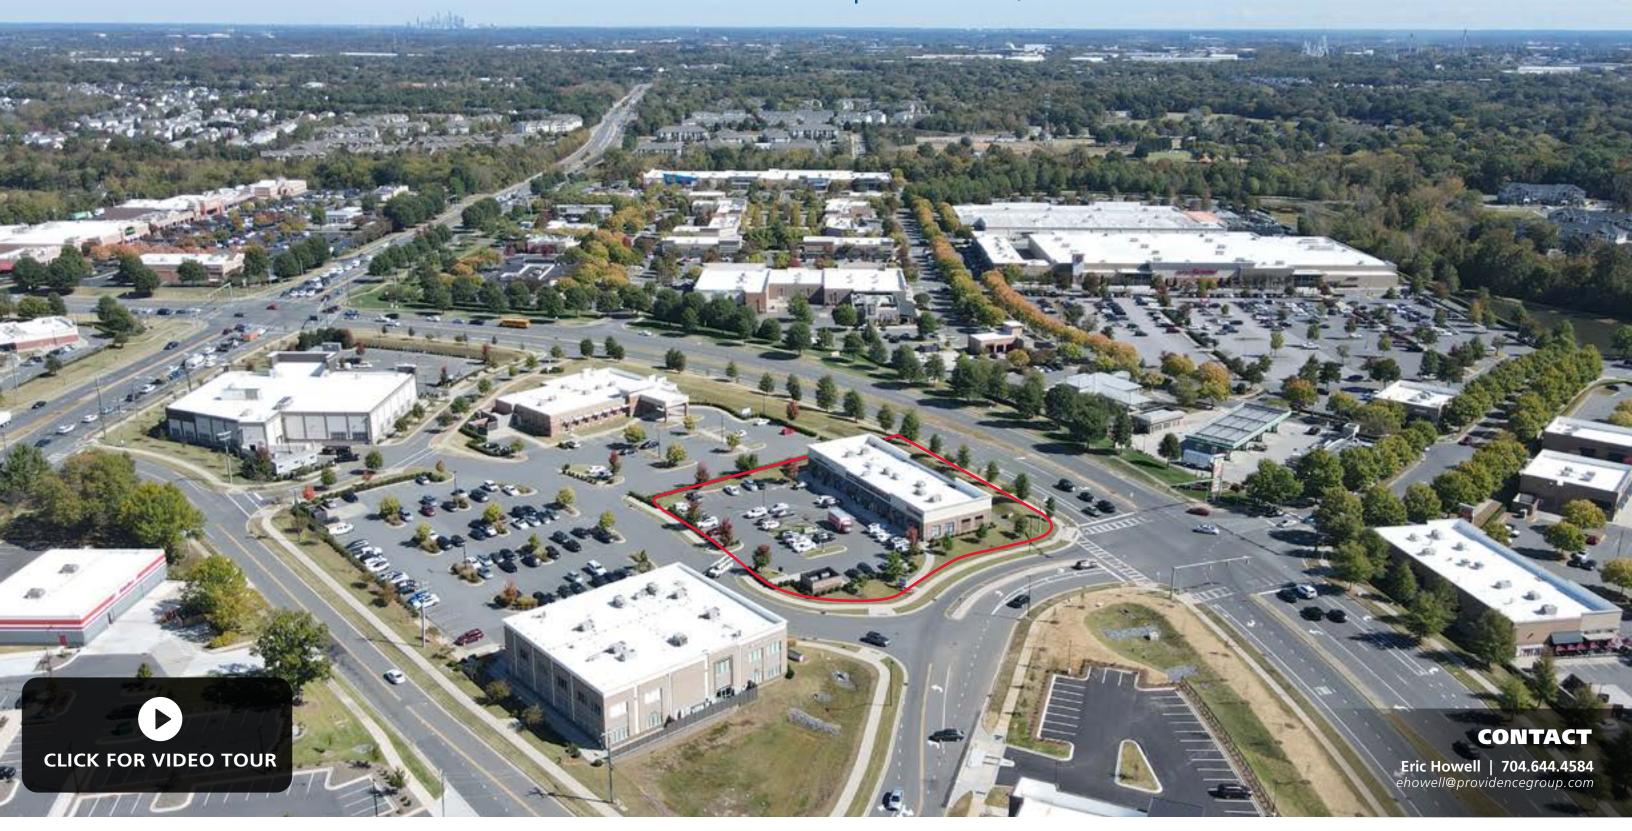

#### **PROPERTY HIGHLIGHTS**

- Highly desirable location at the corner of South Tryon Street (Highway 49) and Steele Creek Road (Highway 160)
- 9,838 square foot retail center with easy access to a signalized intersection on Steele Creek Road (Hwy 160) and a signalized intersection on South Tryon St
- Employers within walking distance Atrium Health Steele Creek Emergency, Fresenius Kidney Care, Charlotte Radiology Steele Creek.
- 3,000+ apartments within 1/2 mile
- Nearby retailers include: Super Target, Harris Teeter, Publix, Sprouts Farmer's Market, The Home Depot, Best Buy, Petsmart, Marshalls, HomeGoods, TJ Maxx, Five Below, Starbucks, Chick-Fil-A, etc.

### **POPERTY HIGHLIGHTS**

31,500 VPD on S Tryon St; 15,500 VPD on Steele Creek Rd

| <b>DEMOGRAPHICS (2023)</b> | 1 MILE    | 3 MILE    | 5 MILE    |
|----------------------------|-----------|-----------|-----------|
| POPULATION                 | 13,083    | 49,788    | 123,886   |
| AVERAGE HH INCOME          | \$101,628 | \$128,717 | \$133,486 |
| MEDIAN HH INCOME           | \$86,850  | \$105,497 | \$108,313 |
| BUSINESS ESTABLISHMENTS    | 480       | 2,041     | 6,025     |
| DAYTIME EMPLOYMENT         | 2,441     | 21,357    | 67,703    |