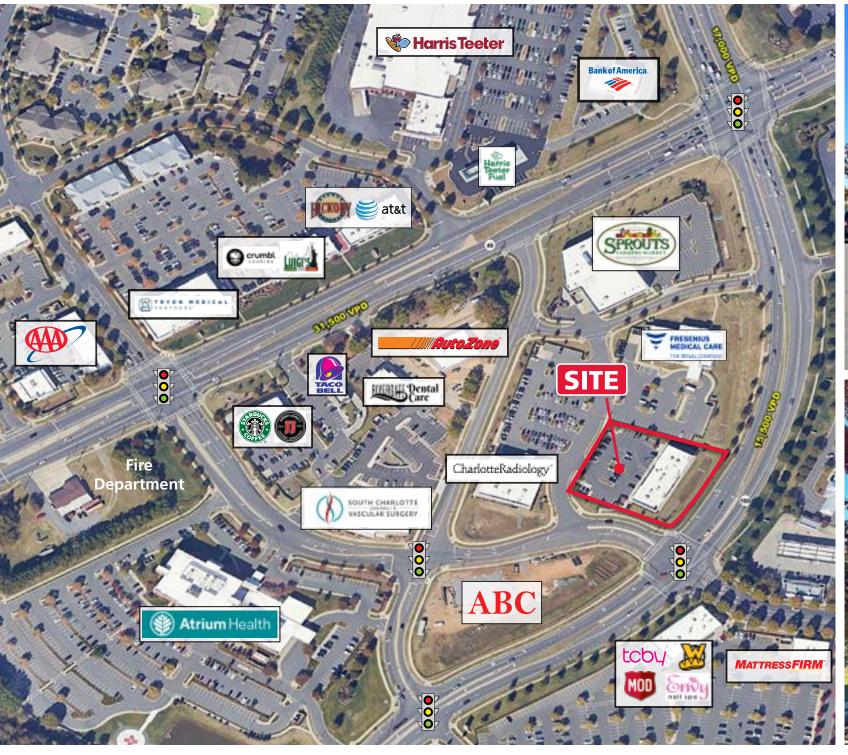

#### **PROPERTY HIGHLIGHTS**

- Highly desirable location at the corner of South Tryon Street (Highway 49) and Steele Creek Road (Highway 160)
- 9,838 square foot retail center with easy access to a signalized intersection on Steele Creek Road (Hwy 160) and a signalized intersection on South Tryon St
- Employers within walking distance Atrium Health Steele Creek Emergency, Fresenius Kidney Care, Charlotte Radiology Steele Creek.
- 3,000+ apartments within 1/2 mile
- Nearby retailers include: Super Target, Harris Teeter, Publix, Sprouts Farmer's Market, The Home Depot, Best Buy, Petsmart, Marshalls, HomeGoods, TJ Maxx, Five Below, Starbucks, Chick-Fil-A, etc.

### **POPERTY HIGHLIGHTS**

31,500 VPD on S Tryon St; 15,500 VPD on Steele Creek Rd

| <b>DEMOGRAPHICS (2023)</b> | 1 MILE    | 3 MILE    | 5 MILE    |
|----------------------------|-----------|-----------|-----------|
| POPULATION                 | 13,083    | 49,788    | 123,886   |
| AVERAGE HH INCOME          | \$101,628 | \$128,717 | \$133,486 |
| MEDIAN HH INCOME           | \$86,850  | \$105,497 | \$108,313 |
| BUSINESS ESTABLISHMENTS    | 480       | 2,041     | 6,025     |
| DAYTIME EMPLOYMENT         | 2,441     | 21,357    | 67,703    |