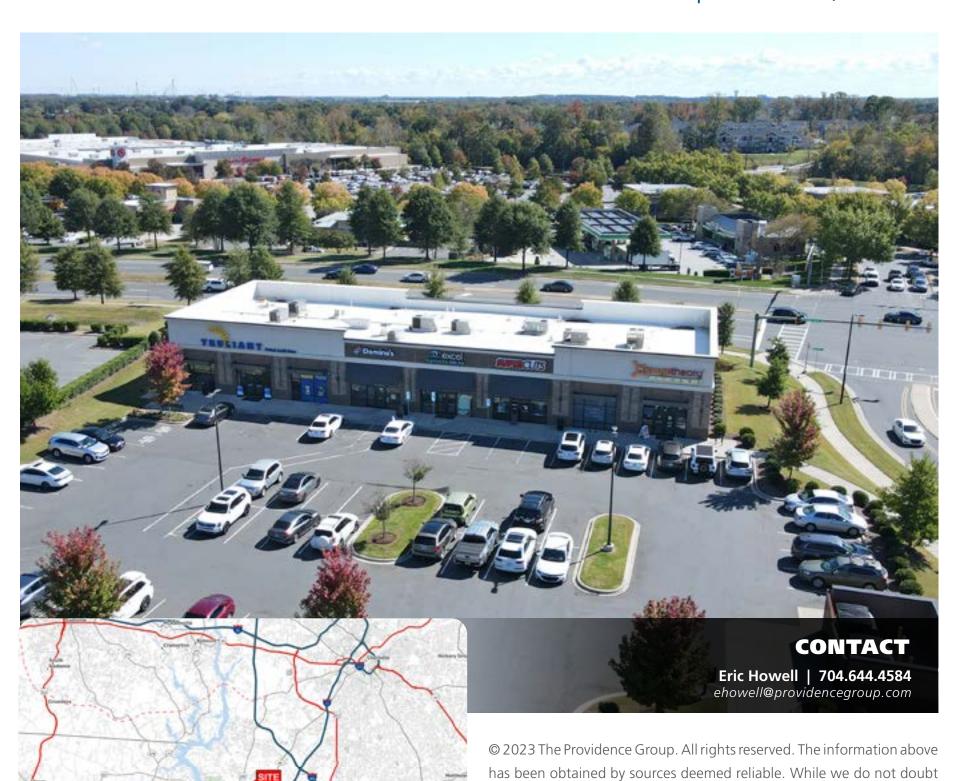

#### **PROPERTY / LEASING OVERVIEW**

- Retail Space For Lease
- Call for Lease Rate
- Call for NNN Rate

#### **PROPERTY HIGHLIGHTS**

- Highly desirable location at the corner of South Tryon Street (Highway 49) and Steele Creek Road (Highway 160)
- 9,838 square foot retail center with easy access to a signalized intersection on Steele Creek Road (Hwy 160) and a signalized intersection on South Tryon St
- Employers within walking distance Atrium Health Steele Creek Emergency, Fresenius Kidney Care, Charlotte Radiology Steele Creek.
- 3,000+ apartments within 1/2 mile
- Nearby retailers include: Super Target, Harris Teeter, Publix, Sprouts Farmer's Market, The Home Depot, Best Buy, Petsmart, Marshalls, HomeGoods, TJ Maxx, Five Below, Starbucks, Chick-Fil-A, etc.