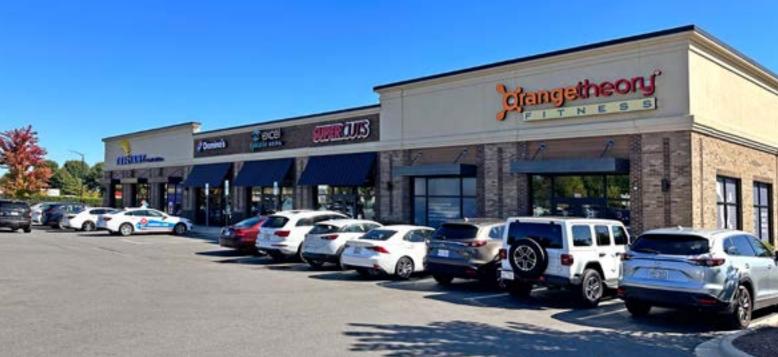

#### **PROPERTY / LEASING OVERVIEW**

- Retail Space For Lease
- Call for Lease Rate
- Call for NNN Rate

#### **PROPERTY HIGHLIGHTS**

- Highly desirable location at the corner of South Tryon Street (Highway 49) and Steele Creek Road (Highway 160)
- 9,838 square foot retail center with easy access to a signalized intersection on Steele Creek Road (Hwy 160) and a signalized intersection on South Tryon St
- Employers within walking distance Atrium Health Steele Creek Emergency, Fresenius Kidney Care, Charlotte Radiology Steele Creek.
- 3,000+ apartments within 1/2 mile
- Nearby retailers include: Super Target, Harris Teeter, Publix, Sprouts Farmer's Market, The Home Depot, Best Buy, Petsmart, Marshalls, HomeGoods, TJ Maxx, Five Below, Starbucks, Chick-Fil-A, etc.