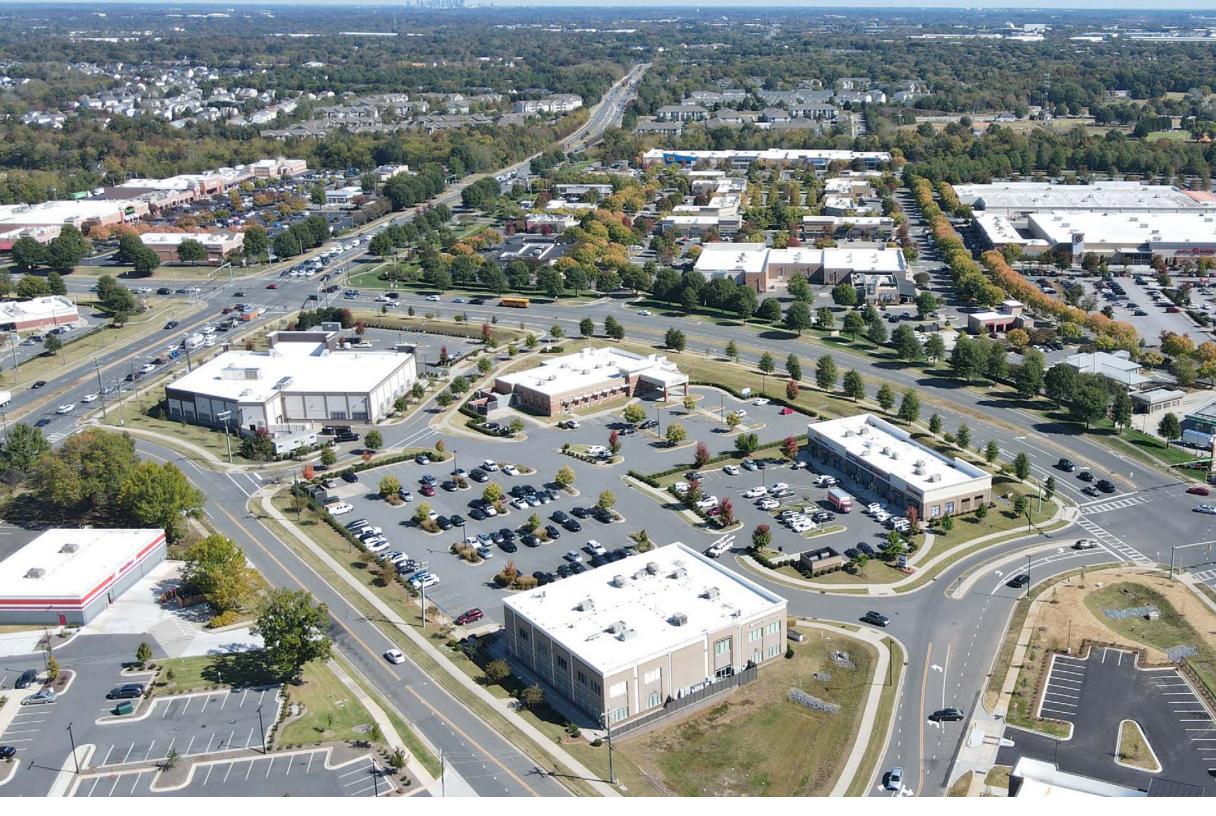

# **STEELE CREEK RETAIL SPACE AVAILABLE**

14154 STEELE CREEK RD # 250 | CHARLOTTE, NC 28273

300 West Summit Ave | Suite 250 | Charlotte, North Carolina 28203 www.PROVIDENCEGROUP.com

# **STEELE CREEK RETAIL SPACE AVAILABLE** 14154 STEELE CREEK RD # 250 | CHARLOTTE, NC 28273

#### **PROPERTY HIGHLIGHTS**

- Highly desirable location at the corner of South Tryon Street (Highway 49) and Steele Creek Road (Highway 160)
- 9,838 square foot retail center with easy access to a signalized intersection on Steele Creek Road (Hwy 160) and a signalized intersection of South Tryon St
- Employers within walking distance Atrium Health Steele Creek Emergency, Fresenius Kidney Care, Charlotte Radiology Steele Creek.
- 3,000+ apartments within 1/2 mile
- Nearby retailers include: Super Target, Harris Teeter, Publix, Sprouts Farmer's Market, The Home Depot, Best Buy, Petsmart, Marshalls, HomeGoods, TJ Maxx, Five Below, Starbucks, Chick-Fil-A, etc.