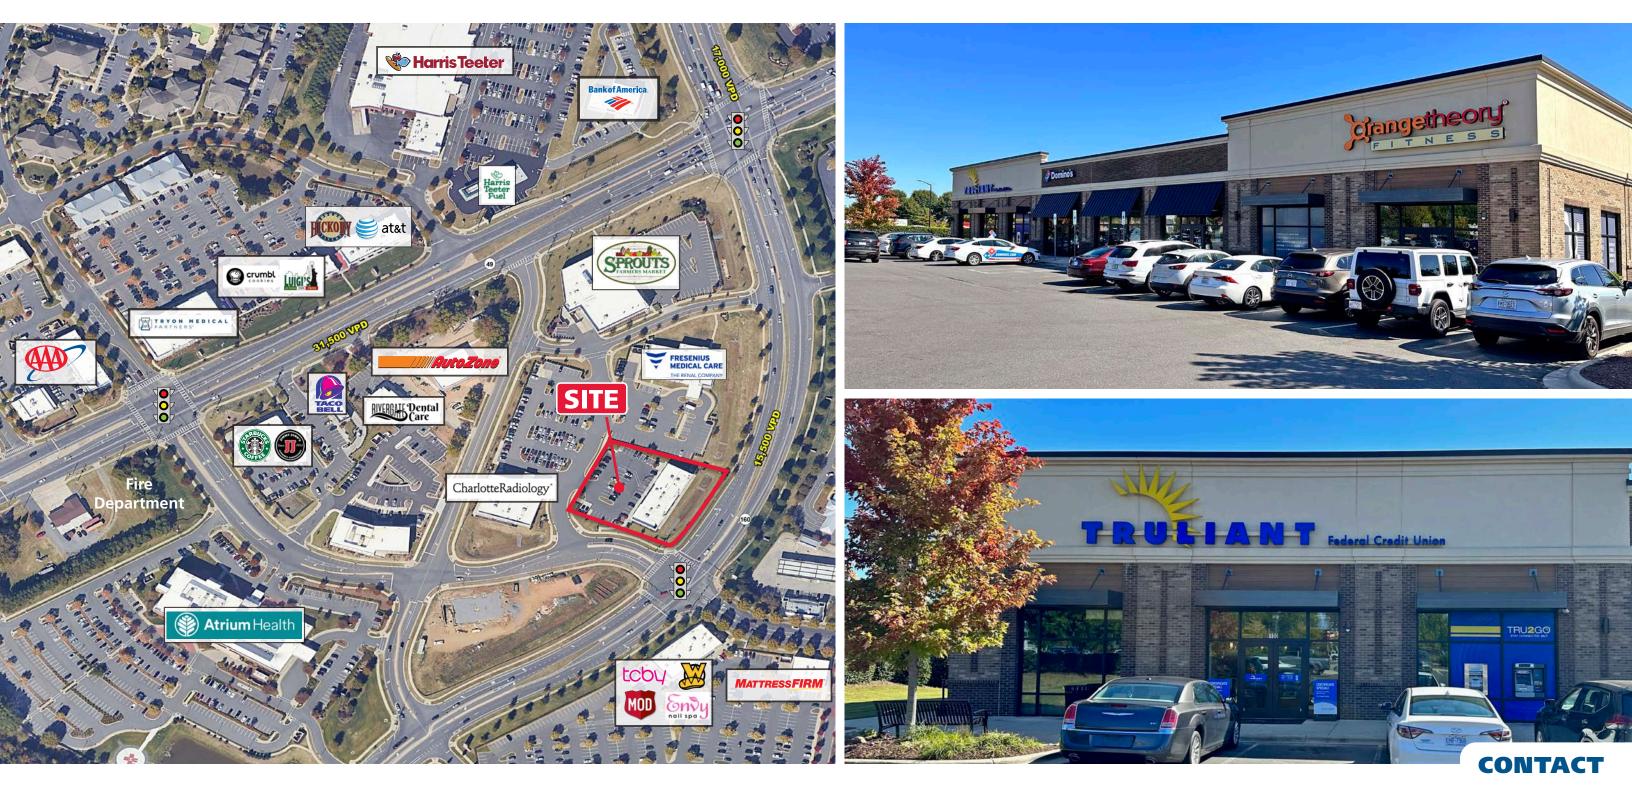

#### **PROPERTY HIGHLIGHTS**

- Highly desirable location at the corner of South Tryon Street (Highway 49) and Steele Creek Road (Highway 160)
- 9,838 square foot retail center with easy access to a signalized intersection on Steele Creek Road (Hwy 160) and a signalized intersection of South Tryon St
- Employers within walking distance Atrium Health Steele Creek Emergency, Fresenius Kidney Care, Charlotte Radiology Steele Creek.
- 3,000+ apartments within 1/2 mile
- Nearby retailers include: Super Target, Harris Teeter, Publix, Sprouts Farmer's Market, The Home Depot, Best Buy, Petsmart, Marshalls, HomeGoods, TJ Maxx, Five Below, Starbucks, Chick-Fil-A, etc.

#### **POPERTY HIGHLIGHTS**

31,500 VPD on S Tryon St; 15,500 VPD on Steele Creek Rd

| <b>DEMOGRAPHICS (2024)</b> | 1 MILE    | 3 MILE    | 5 MILE    |
|----------------------------|-----------|-----------|-----------|
| POPULATION                 | 13,231    | 51,388    | 127,418   |
| AVERAGE HH INCOME          | \$119,599 | \$144,833 | \$147,148 |
| MEDIAN HH INCOME           | \$100,054 | \$114,160 | \$116,088 |
| BUSINESS ESTABLISHMENTS    | 480       | 2,044     | 6,003     |
| DAYTIME EMPLOYMENT         | 2,444     | 21,414    | 67,613    |