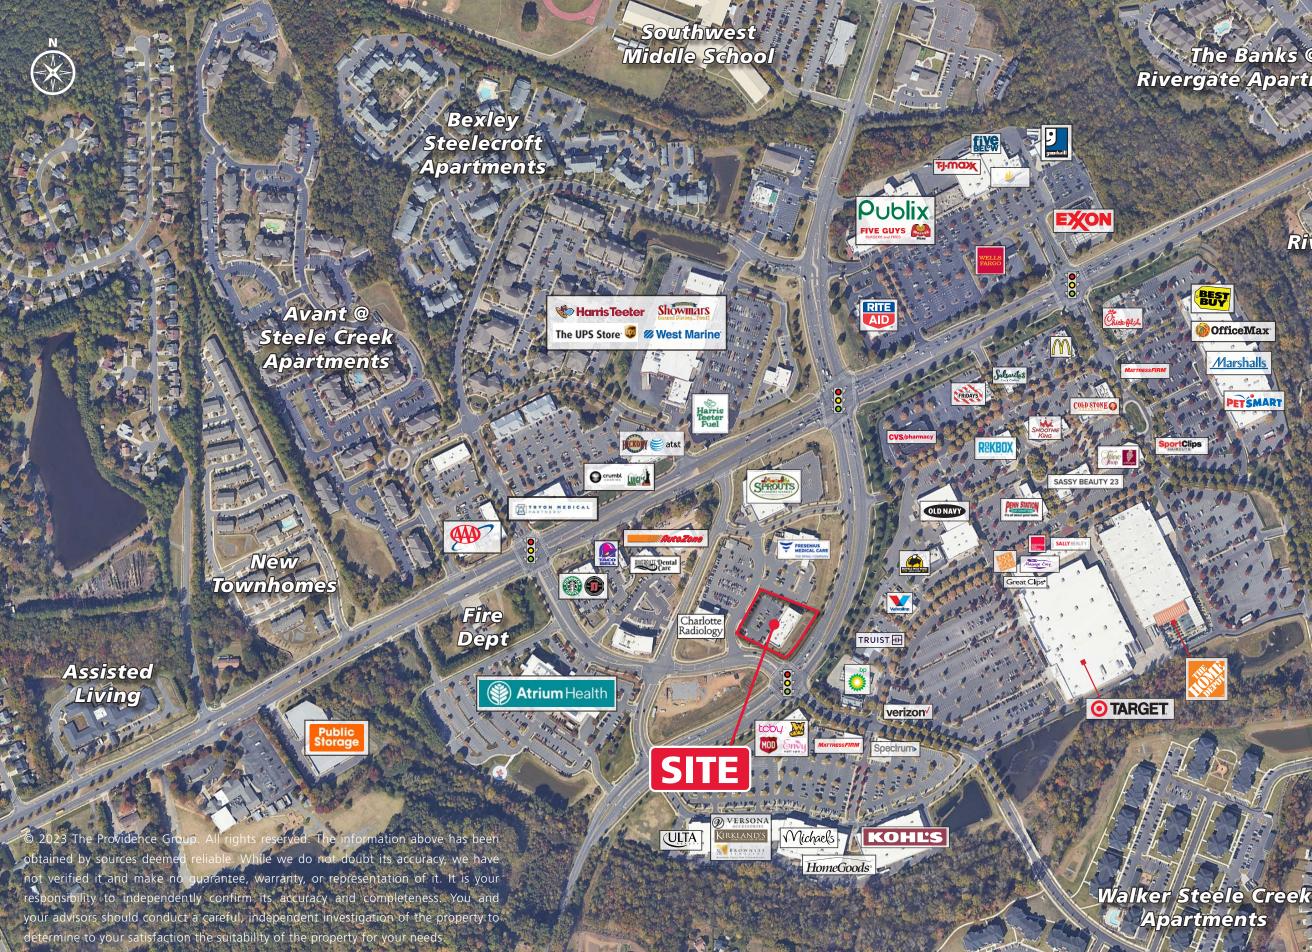

#### **PROPERTY HIGHLIGHTS**

- Highly desirable location at the corner of South Tryon Street (Highway 49) and Steele Creek Road (Highway 160)
- 9,838 square foot retail center with easy access to a signalized intersection on Steele Creek Road (Hwy 160) and a signalized intersection of South Tryon St
- Employers within walking distance Atrium Health Steele Creek Emergency, Fresenius Kidney Care, Charlotte Radiology Steele Creek.
- 3,000+ apartments within 1/2 mile
- Nearby retailers include: Super Target, Harris Teeter, Publix, Sprouts Farmer's Market, The Home Depot, Best Buy, Petsmart, Marshalls, HomeGoods, TJ Maxx, Five Below, Starbucks, Chick-Fil-A, etc.

#### **POPERTY HIGHLIGHTS**

31,500 VPD on S Tryon St; 15,500 VPD on Steele Creek Rd

| <b>DEMOGRAPHICS (2024)</b> | 1 MILE    | 3 MILE    | 5 MILE    |
|----------------------------|-----------|-----------|-----------|
| POPULATION                 | 13,231    | 51,388    | 127,418   |
| AVERAGE HH INCOME          | \$119,599 | \$144,833 | \$147,148 |
| MEDIAN HH INCOME           | \$100,054 | \$114,160 | \$116,088 |
| BUSINESS ESTABLISHMENTS    | 480       | 2,044     | 6,003     |
| DAYTIME EMPLOYMENT         | 2,444     | 21,414    | 67,613    |

## The Banks @ **Rivergate** Apartments

### The Haven @ **Rivergate Apartments**

Walker

Branch Greenw

Eric Howell | 704.644.4584 ehowell@providencegroup.com