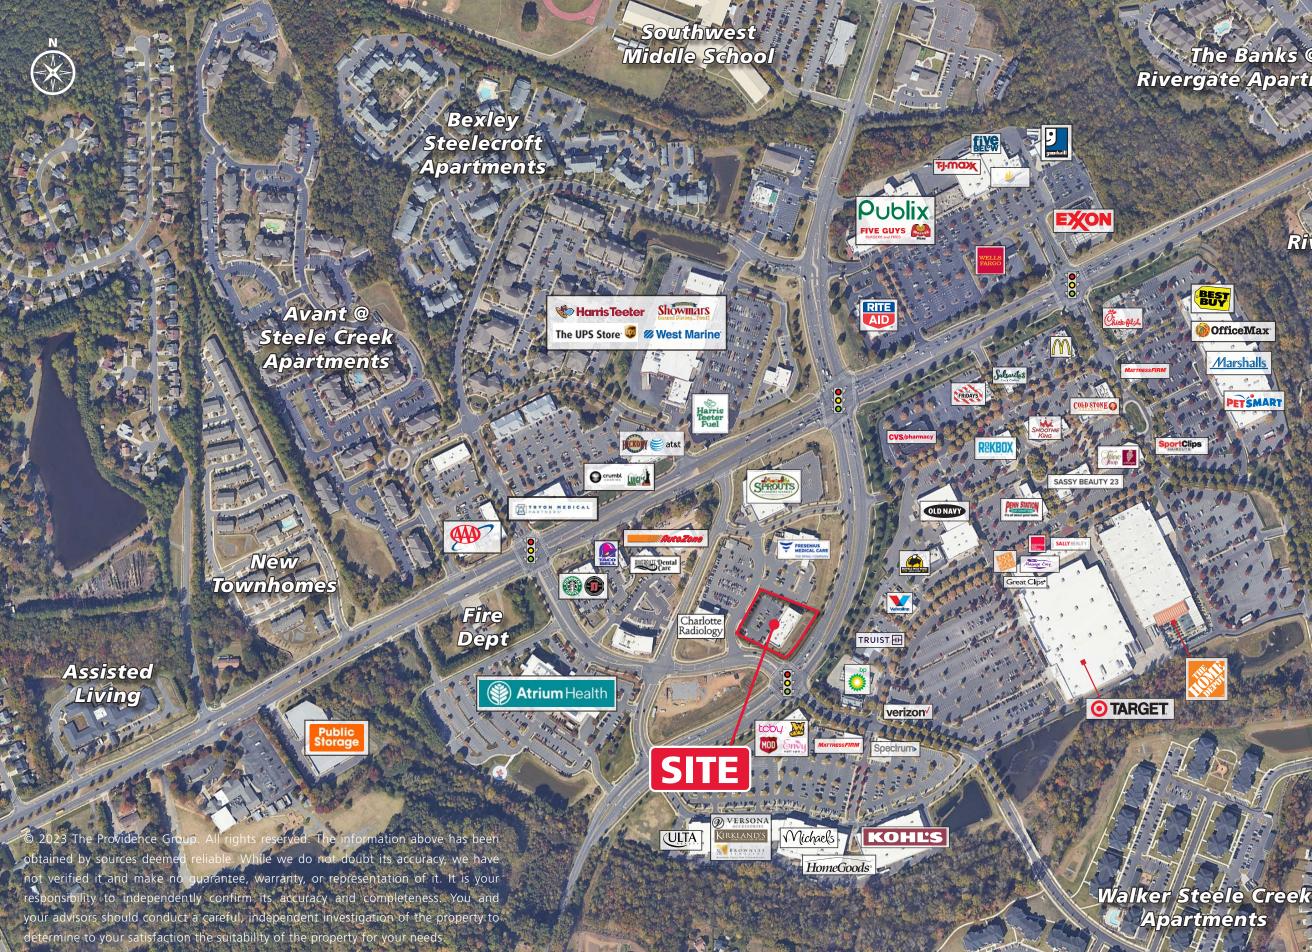

#### **PROPERTY HIGHLIGHTS**

- Highly desirable location at the corner of South Tryon Street (Highway 49) and Steele Creek Road (Highway 160)
- 9,838 square foot retail center with easy access to a signalized intersection on Steele Creek Road (Hwy 160) and a signalized intersection of South Tryon St
- Employers within walking distance Atrium Health Steele Creek Emergency, Fresenius Kidney Care, Charlotte Radiology Steele Creek.
- 3,000+ apartments within 1/2 mile
- Nearby retailers include: Super Target, Harris Teeter, Publix, Sprouts Farmer's Market, The Home Depot, Best Buy, Petsmart, Marshalls, HomeGoods, TJ Maxx, Five Below, Starbucks, Chick-Fil-A, etc.

#### **POPERTY HIGHLIGHTS**

31,500 VPD on S Tryon St; 15,500 VPD on Steele Creek Rd

| <b>DEMOGRAPHICS (2023)</b> | 1 MILE    | 3 MILE    | 5 MILE    |
|----------------------------|-----------|-----------|-----------|
| POPULATION                 | 13,083    | 49,788    | 123,886   |
| AVERAGE HH INCOME          | \$101,628 | \$128,717 | \$133,486 |
| MEDIAN HH INCOME           | \$86,850  | \$105,497 | \$108,313 |
| BUSINESS ESTABLISHMENTS    | 480       | 2,041     | 6,025     |
| DAYTIME EMPLOYMENT         | 2,441     | 21,357    | 67,703    |

## The Banks @ **Rivergate** Apartments

### The Haven @ **Rivergate Apartments**

Walker

Branch Greenw

Eric Howell | 704.644.4584 ehowell@providencegroup.com