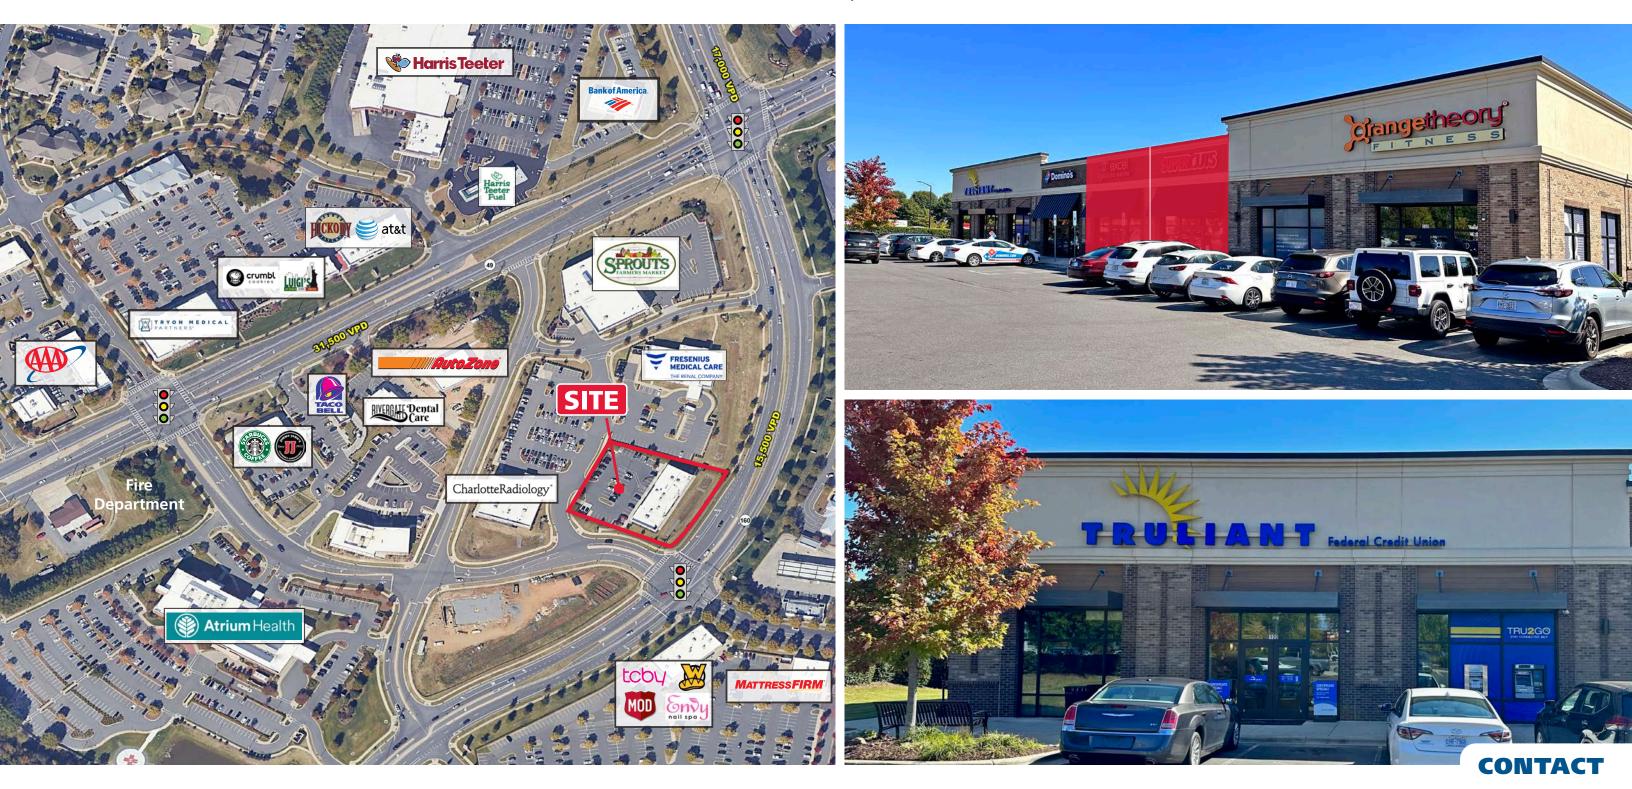

#### **PROPERTY HIGHLIGHTS**

- Highly desirable location at the corner of South Tryon Street (Highway 49) and Steele Creek Road (Highway 160)
- 9,838 square foot retail center with easy access to a signalized intersection on Steele Creek Road (Hwy 160) and a signalized intersection of South Tryon St
- Employers within walking distance Atrium Health Steele Creek Emergency, Fresenius Kidney Care, Charlotte Radiology Steele Creek.
- 3,000+ apartments within 1/2 mile
- Nearby retailers include: Super Target, Harris Teeter, Publix, Sprouts Farmer's Market, The Home Depot, Best Buy, Petsmart, Marshalls, HomeGoods, TJ Maxx, Five Below, Starbucks, Chick-Fil-A, etc.

#### **POPERTY HIGHLIGHTS**

31,500 VPD on S Tryon St; 15,500 VPD on Steele Creek Rd

| <b>DEMOGRAPHICS (2023)</b> | 1 MILE    | 3 MILE    | 5 MILE    |
|----------------------------|-----------|-----------|-----------|
| POPULATION                 | 13,083    | 49,788    | 123,886   |
| AVERAGE HH INCOME          | \$101,628 | \$128,717 | \$133,486 |
| MEDIAN HH INCOME           | \$86,850  | \$105,497 | \$108,313 |
| BUSINESS ESTABLISHMENTS    | 480       | 2,041     | 6,025     |
| DAYTIME EMPLOYMENT         | 2,441     | 21,357    | 67,703    |