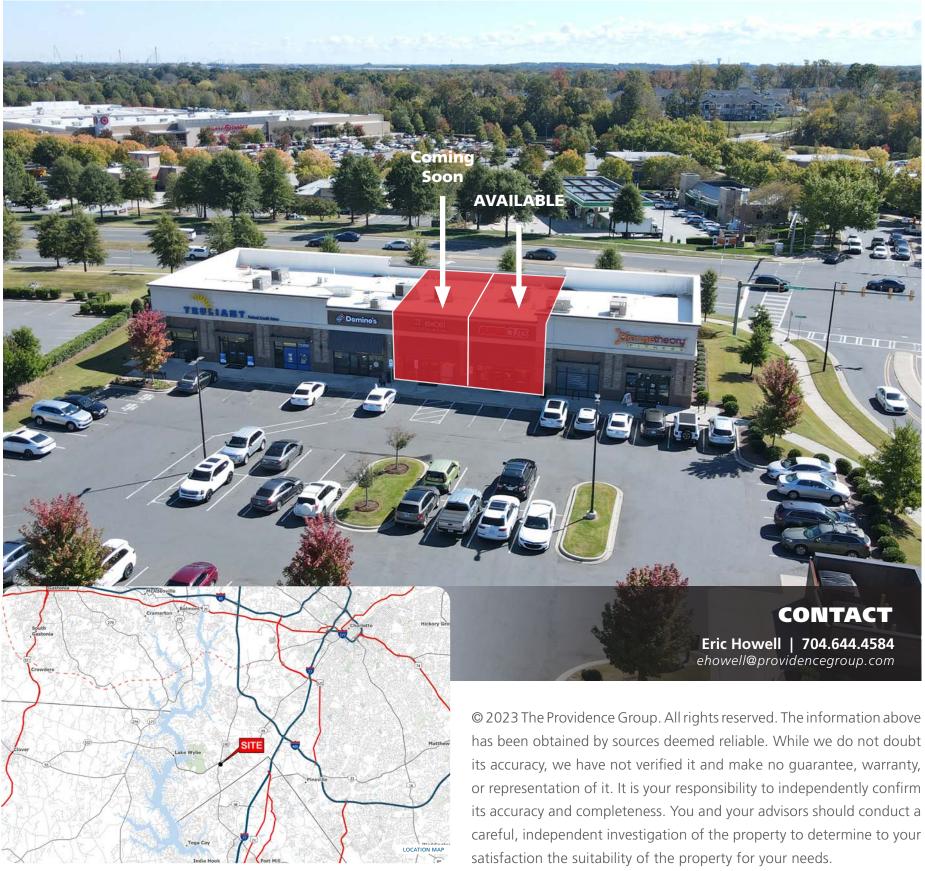

# **PROPERTY / LEASING OVERVIEW**

- ±1,197 ±2,469 SF Available
- Call for Lease Rate
- Call for NNN Rate

#### **PROPERTY HIGHLIGHTS**

- Highly desirable location at the corner of South Tryon Street (Highway 49) and Steele Creek Road (Highway 160)
- 9,838 square foot retail center with easy access to a signalized intersection on Steele Creek Road (Hwy 160) and a signalized intersection of South Tryon St
- Employers within walking distance Atrium Health Steele Creek Emergency, Fresenius Kidney Care, Charlotte Radiology Steele Creek.
- 3,000+ apartments within 1/2 mile
- Nearby retailers include: Super Target, Harris Teeter, Publix, Sprouts Farmer's Market, The Home Depot, Best Buy, Petsmart, Marshalls, HomeGoods, TJ Maxx, Five Below, Starbucks, Chick-Fil-A, etc.