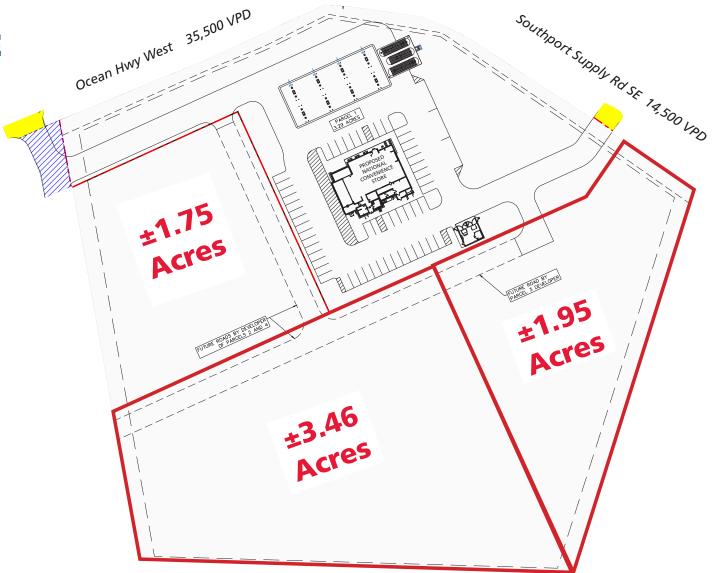

## **PROPERTY HIGHLIGHTS**

- 1.75 Acre, 1.95 Acre, & 3.46 Acre Parcels Available
- Adjacent to planned industry leading convenience store
- Multiple points of access
- Strategic intersection along Ocean Highway
- High traffic volume intersection (35,000 VPD on Ocean Hwy & 14,000 VPD on Southport Supply Rd)