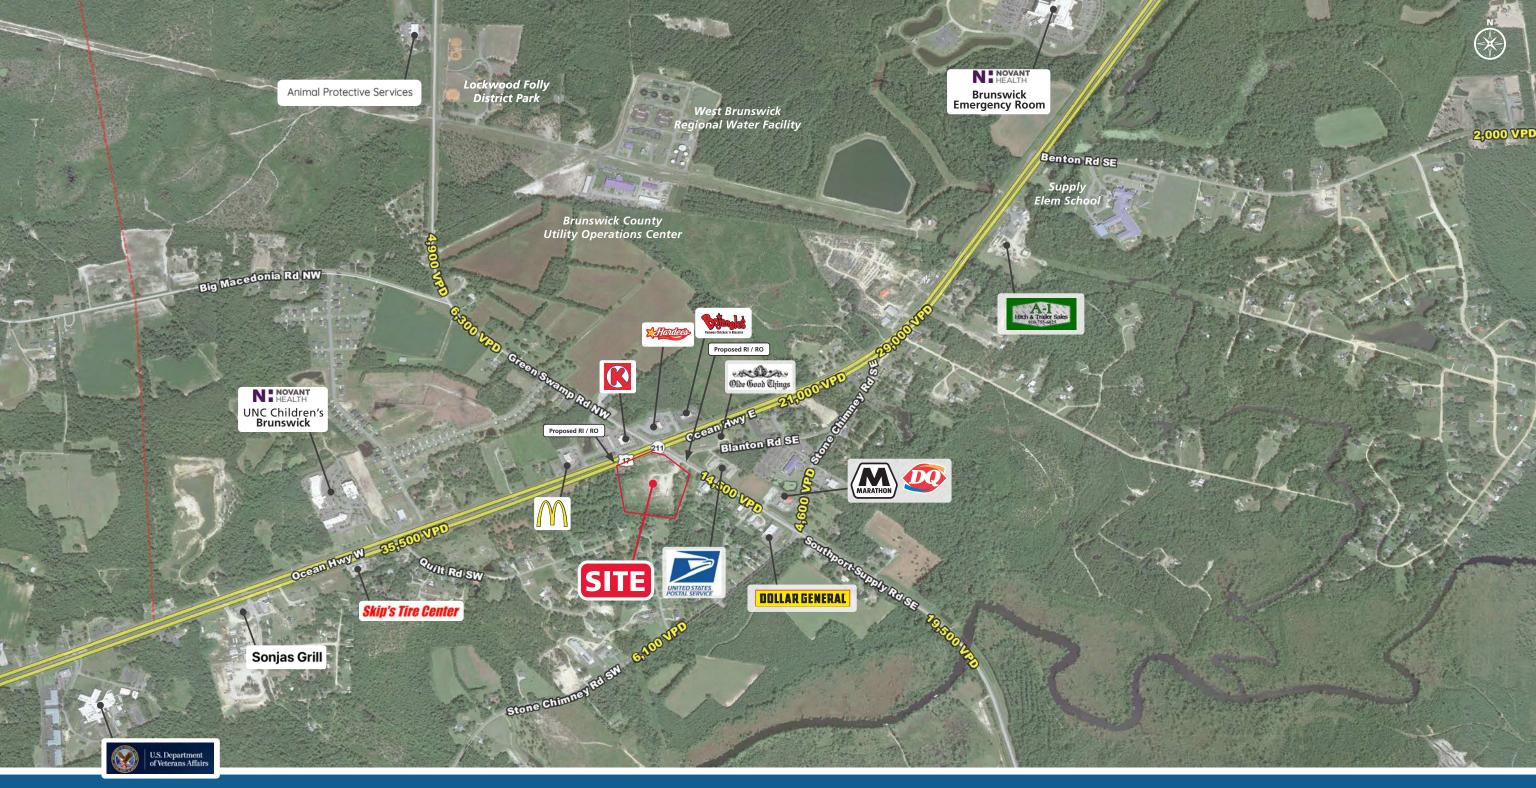

## **PROPERTY HIGHLIGHTS**

- 1.75 Acre, 1.95 Acre, & 3.46 Acre Parcels Available
- Adjacent to planned industry leading convenience store
- Multiple points of access
- Strategic intersection along Ocean Highway
- High traffic volume intersection (35,000 VPD on Ocean Hwy & 14,000 VPD on Southport Supply Rd)