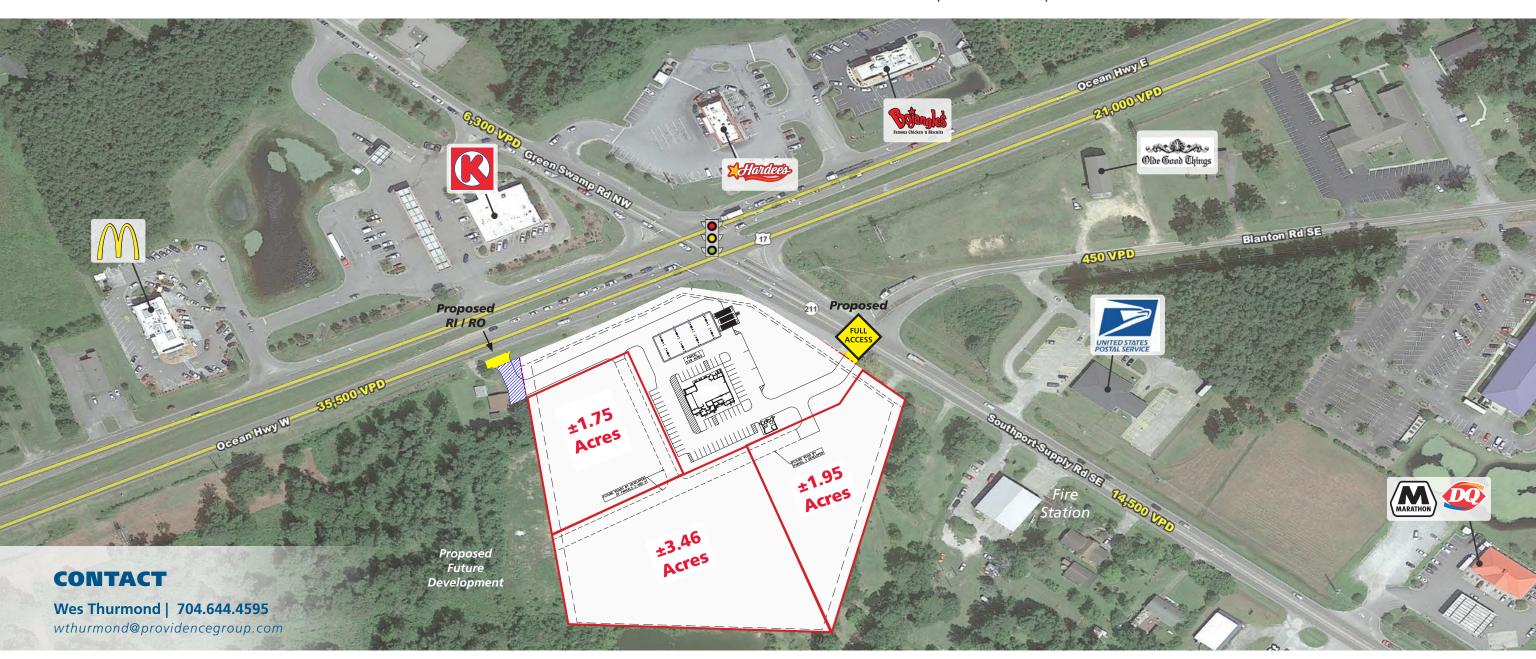

## **PROPERTY HIGHLIGHTS**

- 1.75 Acre, 1.95 Acre, & 3.46 Acre Parcels Available
- Adjacent to planned industry leading convenience store
- Multiple points of access
- Strategic intersection along Ocean Highway
- High traffic volume intersection (35,000 VPD on Ocean Hwy & 14,000 VPD on Southport Supply Rd)