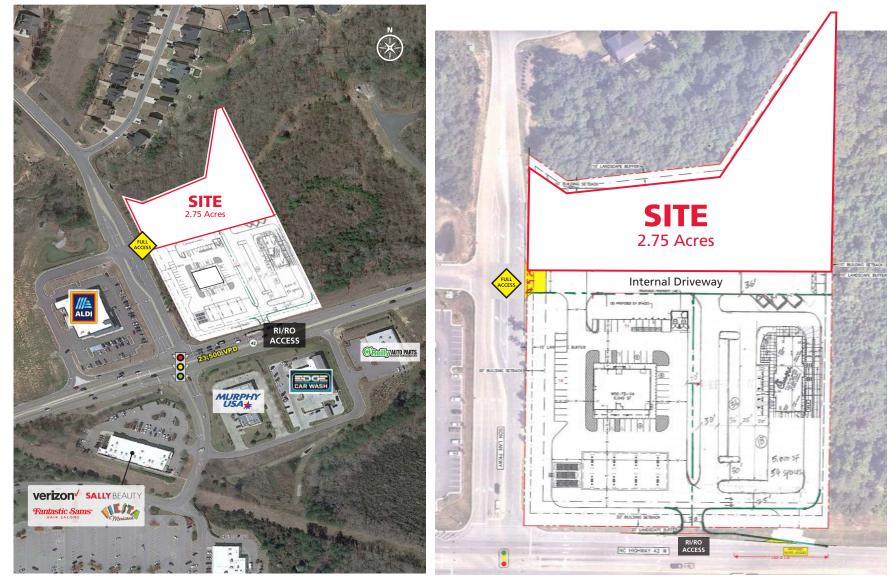

## **PROPERTY HIGHLIGHTS**

- ±2.75 acre rough graded pad on Son Lan Parkway
- Adjacent to planned industry leading convenient store
- Multiple points of access
- Located in the heart of the retail node
- High traffic volume intersection (23,500 VPD)