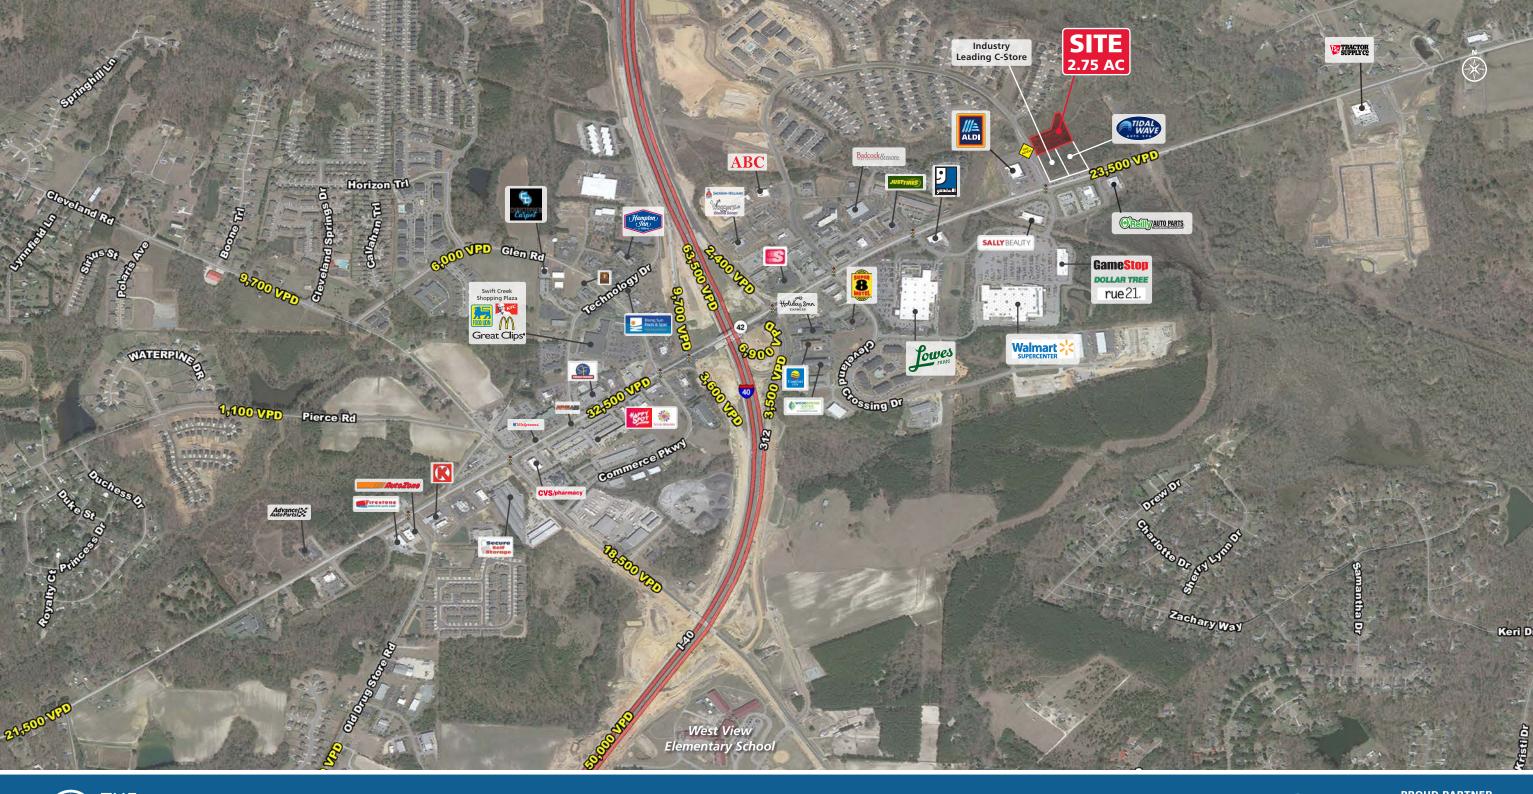

## **PROPERTY HIGHLIGHTS**

- ±2.75 acre rough graded pad on Son Lan Parkway
- Adjacent to planned industry leading convenient store
- Multiple points of access
- Located in the heart of the retail node
- High traffic volume intersection (23,500 VPD)