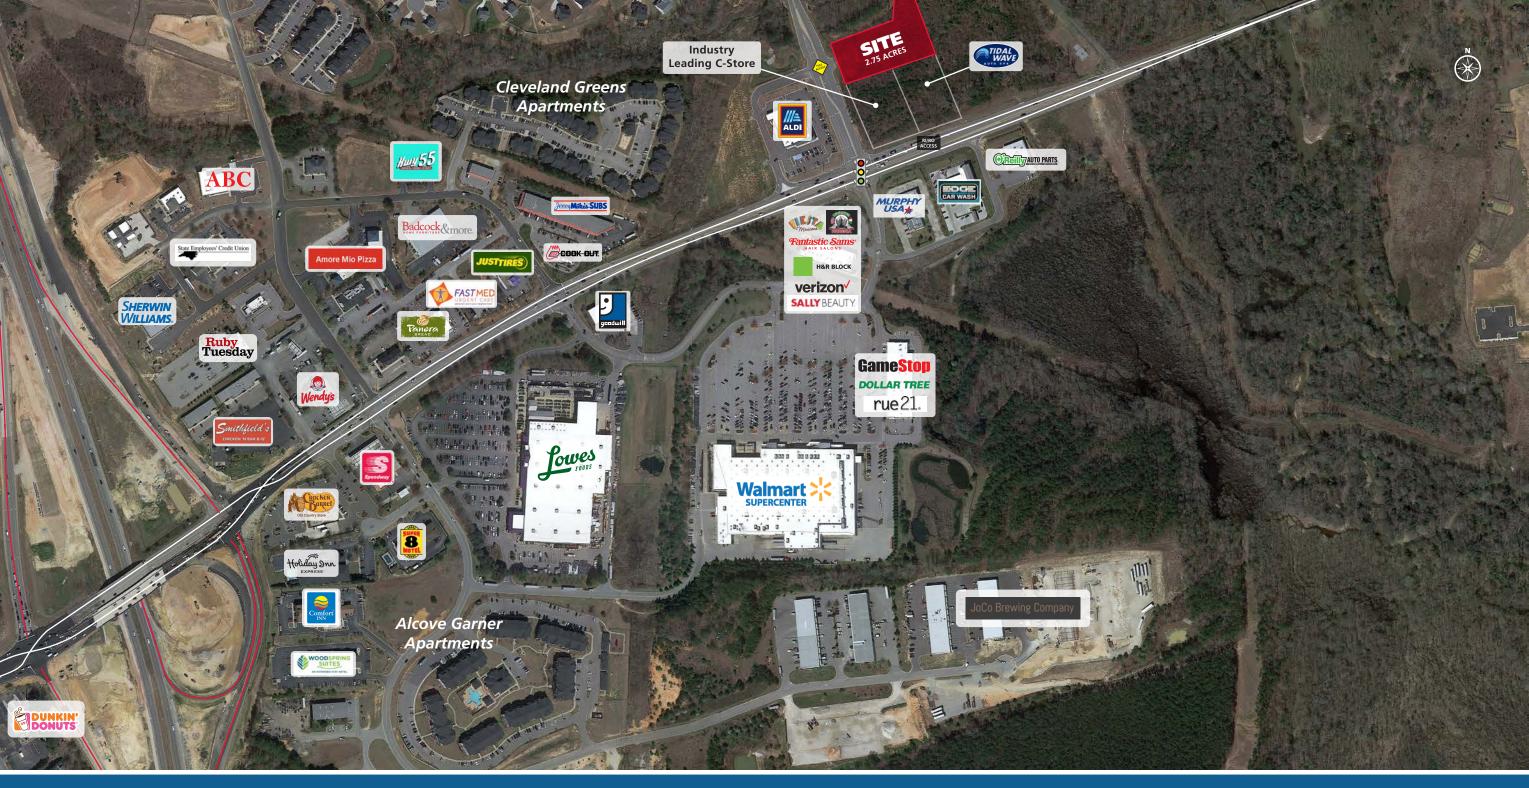

## **PROPERTY HIGHLIGHTS**

- ±2.75 acre rough graded pad on Son Lan Parkway
- Adjacent to planned industry leading convenient store
- Multiple points of access
- Located in the heart of the retail node
- High traffic volume intersection (23,500 VPD)