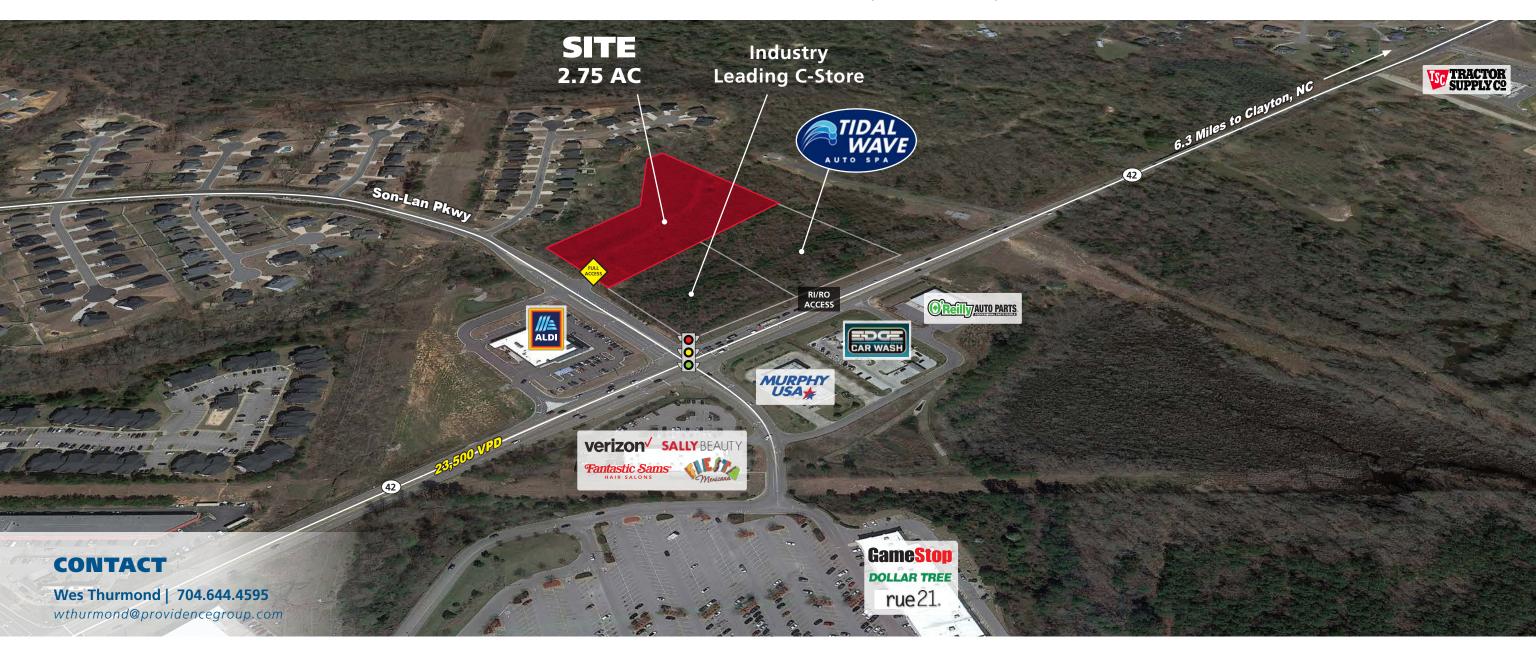

## **GARNER, NC PAD SITE - ADJACENT TO INDUSTRY LEADING CONVENIENT STORE**

INTERSECTION OF HWY 42 AND SON LAN PKWY | GARNER, NC | 27529

300 West Summit Ave | Suite 250 | Charlotte, North Carolina 28203 www.PROVIDENCEGROUP.com

## **PROPERTY HIGHLIGHTS**

- ±2.75 acre rough graded pad on Son Lan Parkway
- Adjacent to planned industry leading convenient store
- Multiple points of access
- Located in the heart of the retail node
- High traffic volume intersection (23,500 VPD)