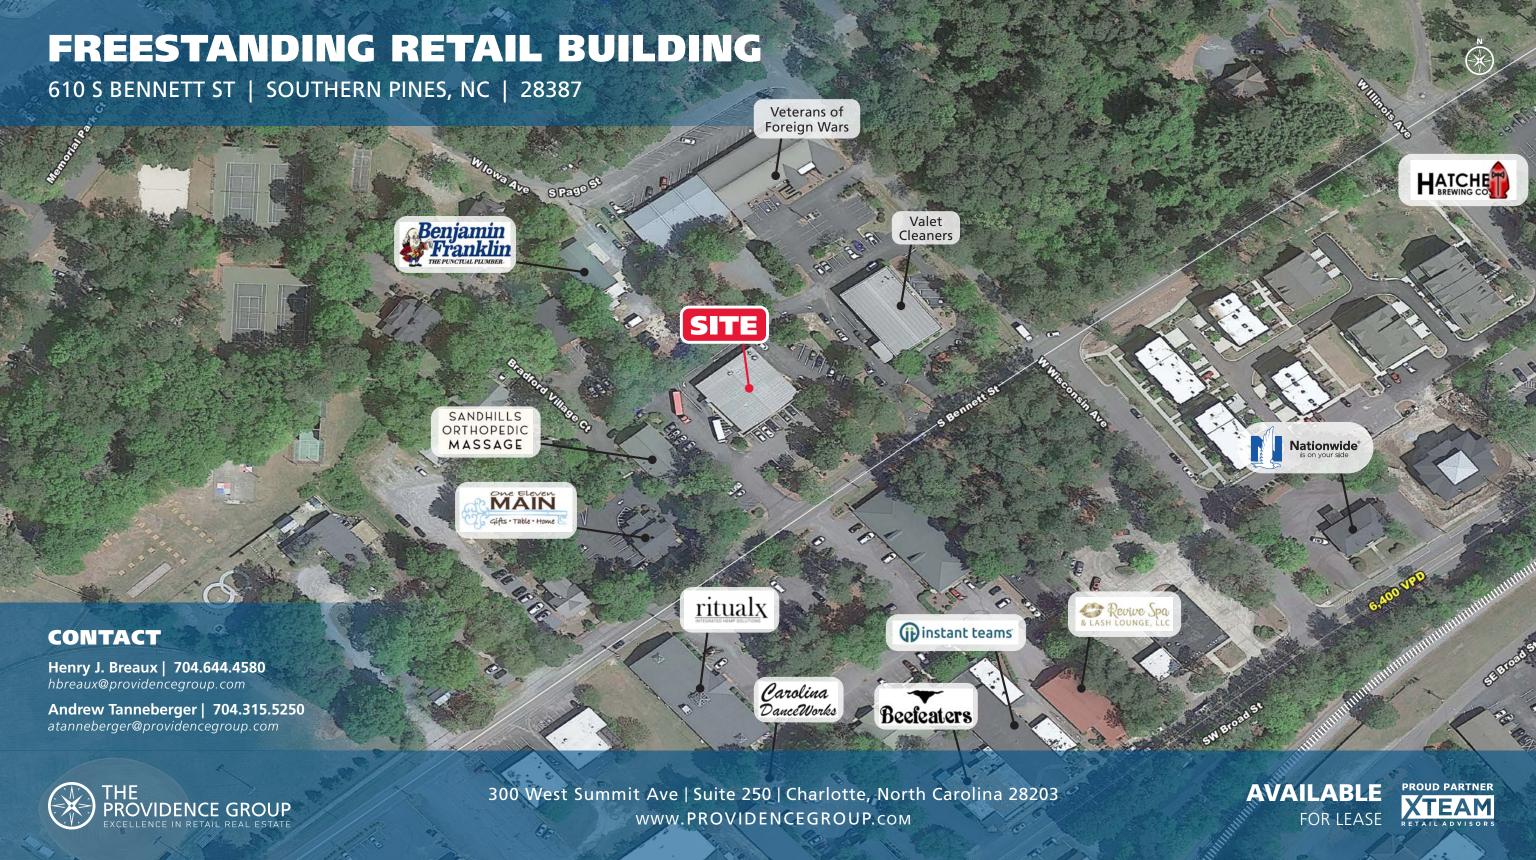

## **PROPERTY HIGHLIGHTS**

This offering for sublease is for a former Walgreens sitting on 1.05 acres with a drive thru. The lease expires on 6/30/25. Located in a prime position in downtown Southern Pines, this property includes ample parking and multiple points of access.