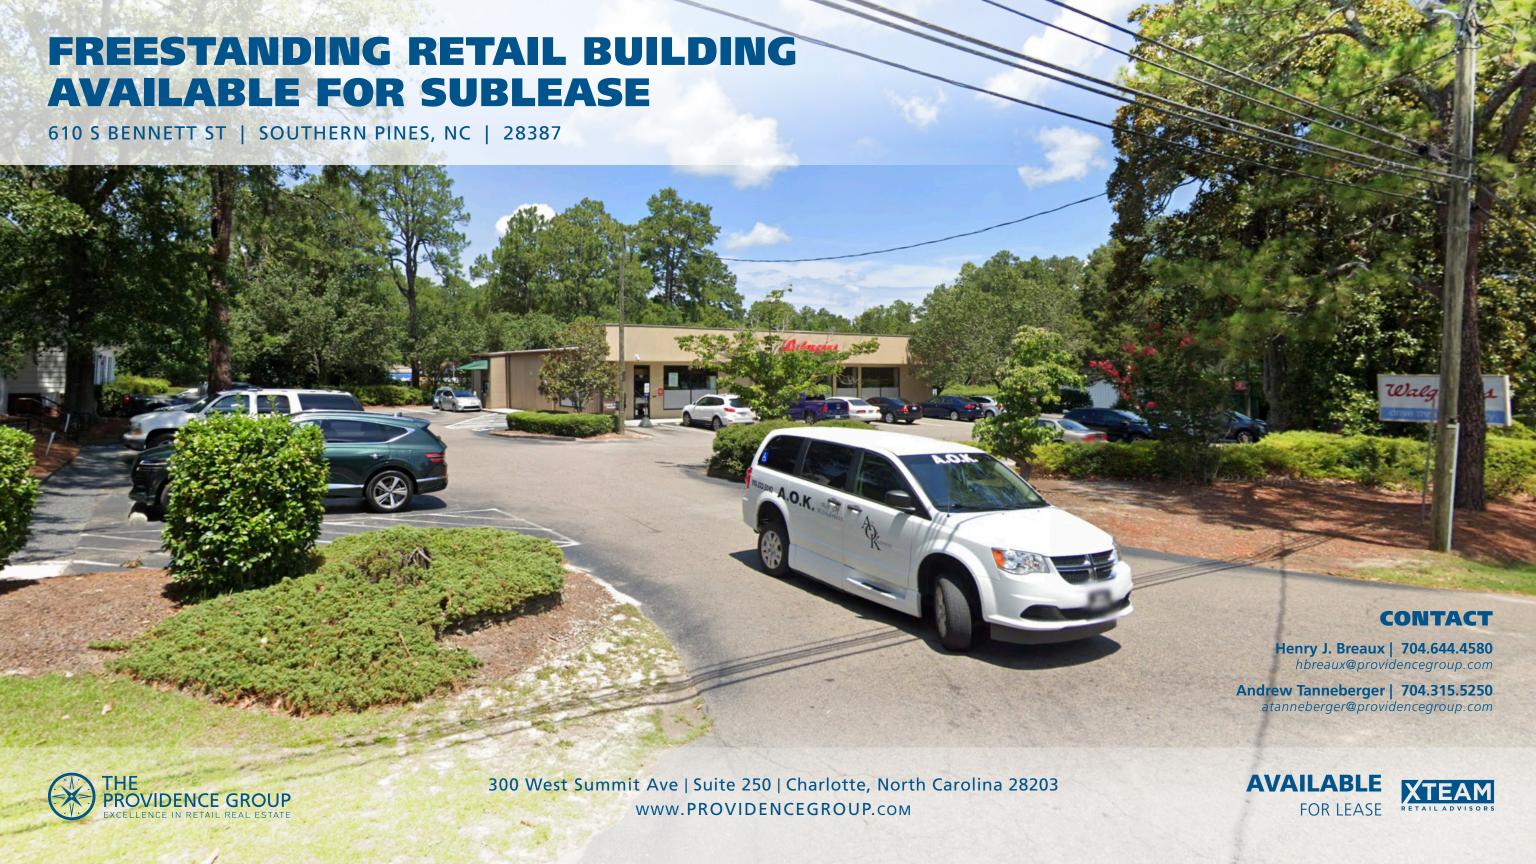

## FREESTANDING RETAIL BUILDING

610 S BENNETT ST | SOUTHERN PINES, NC | 28387

## **PROPERTY HIGHLIGHTS**

This offering for sublease is for a former Walgreens sitting on 1.05 acres with a drive thru. The lease expires on 6/30/25. Located in a prime position in downtown Southern Pines, this property includes ample parking and multiple points of access.