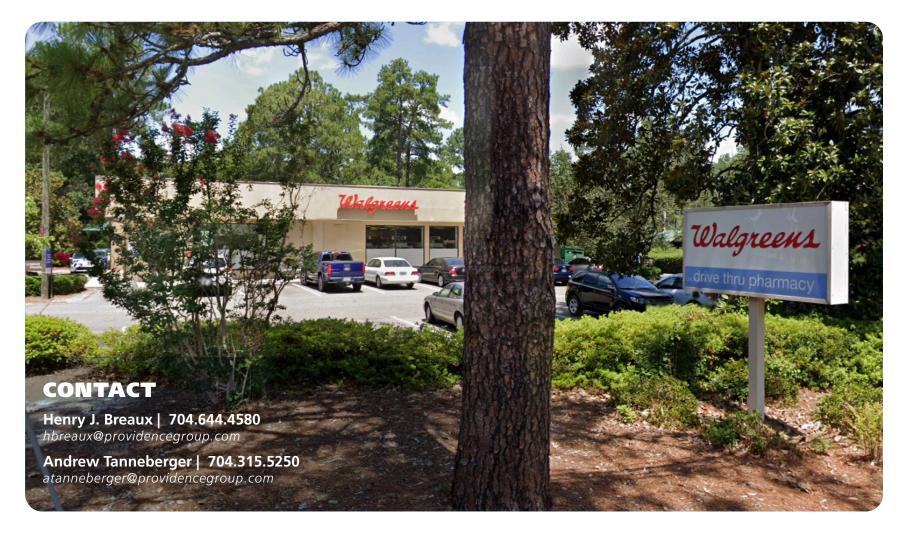

## **PROPERTY HIGHLIGHTS**

This offering for sublease is for a former Walgreens sitting on 1.05 acres with a drive thru. The lease expires on 6/30/25. Located in a prime position in downtown Southern Pines, this property includes ample parking and multiple points of access.