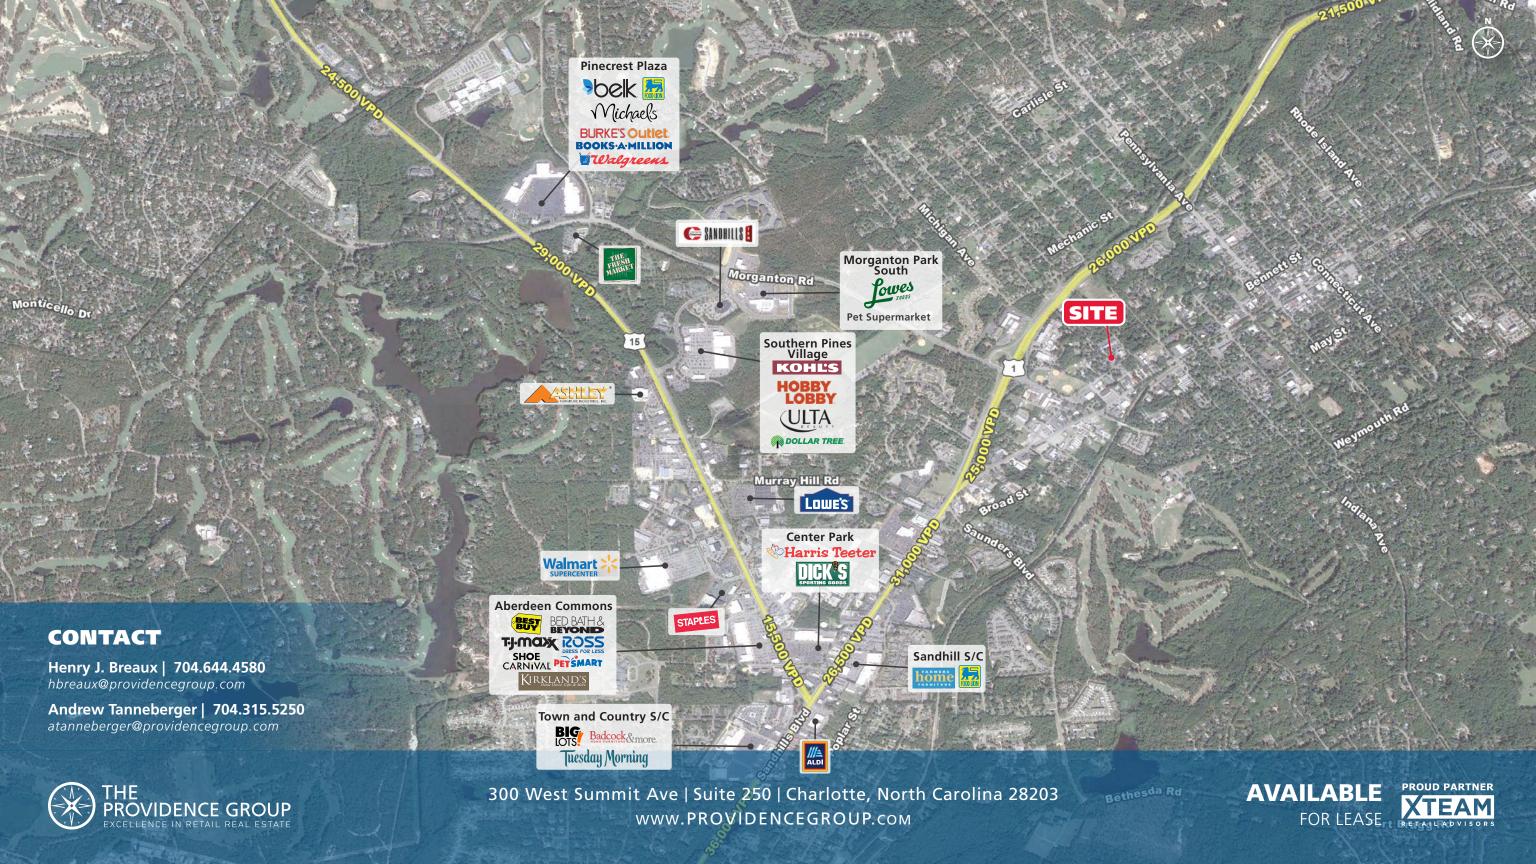

## **PROPERTY HIGHLIGHTS**

This offering for sublease is for a former Walgreens sitting on 1.05 acres with a drive thru. The lease expires on 6/30/25. Located in a prime position in downtown Southern Pines, this property includes ample parking and multiple points of access.

| <b>DEMOGRAPHICS (2023)</b> | 1 MILE   | 3 MILE    | 5 MILE    |
|----------------------------|----------|-----------|-----------|
| POPULATION                 | 5,223    | 22,354    | 43,393    |
| AVERAGE HH INCOME          | \$92,931 | \$109,186 | \$116,674 |
| MEDIAN HH INCOME           | \$73,662 | \$84,798  | \$89,783  |
| DAYTIME EMPLOYMENT         | 4,974    | 14,338    | 27,200    |
| COMBINED POPULATION        | 10,197   | 36,692    | 70,593    |