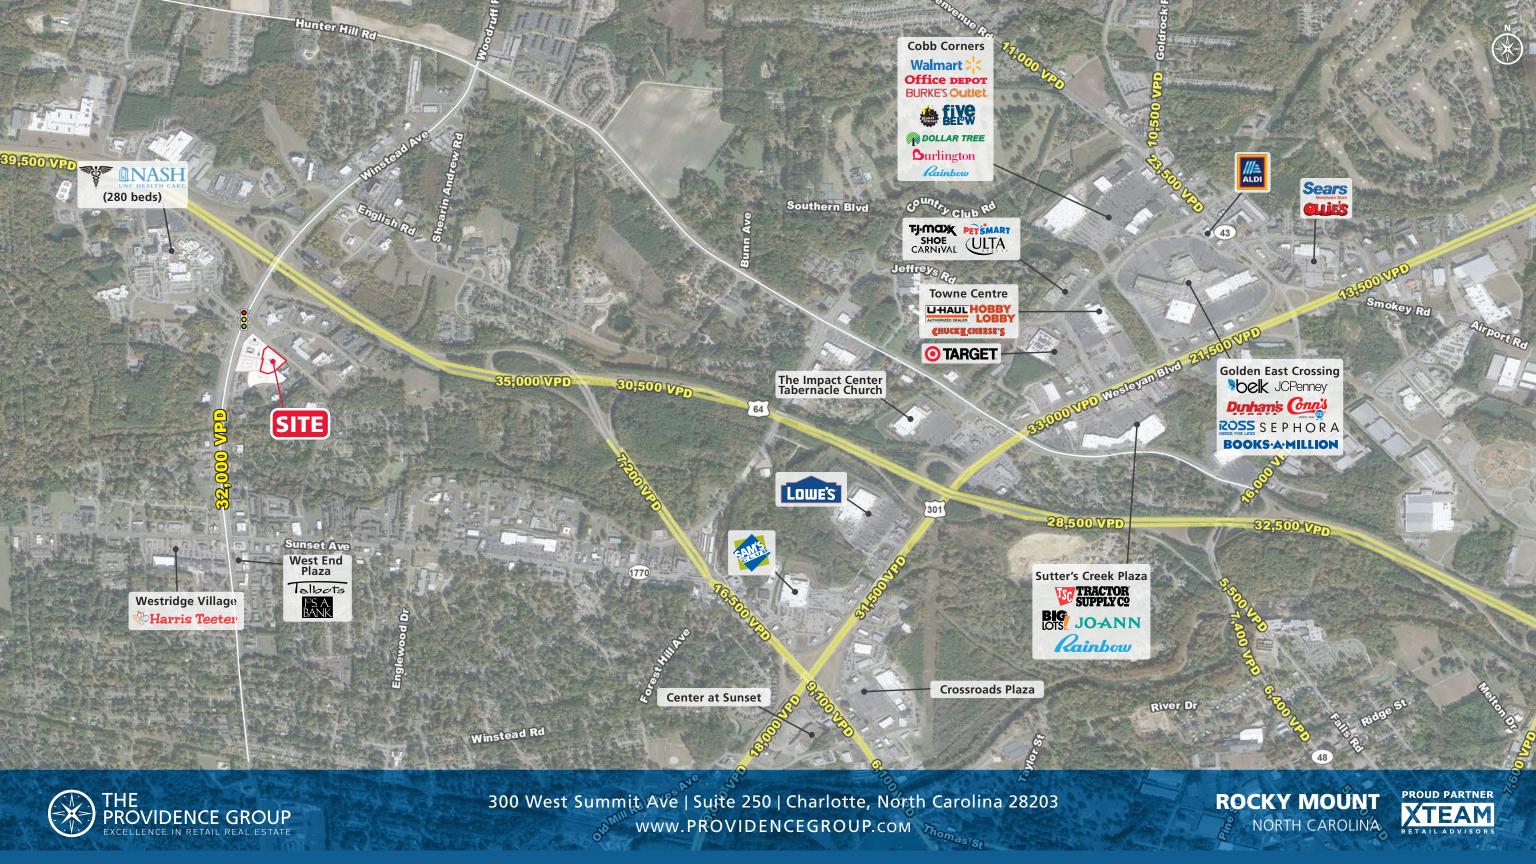

## ROCKY MOUNT, NC PAD SITE - ADJACENT TO INDUSTRY LEADING CONVENIENT STORE

N WINSTEAD AVE & CURTIS ELLIS DR | ROCKY MOUNT, NC | 28462

## **PROPERTY HIGHLIGHTS**

• 2.06 acre rough graded pad

• Adjacent to planned National Convenience Store

• Multiple(5) points of access

• Directly across from Nash General Hospital (280 beds)

 High traffic volume intersection (32,000 VPD on North Winstead Ave)