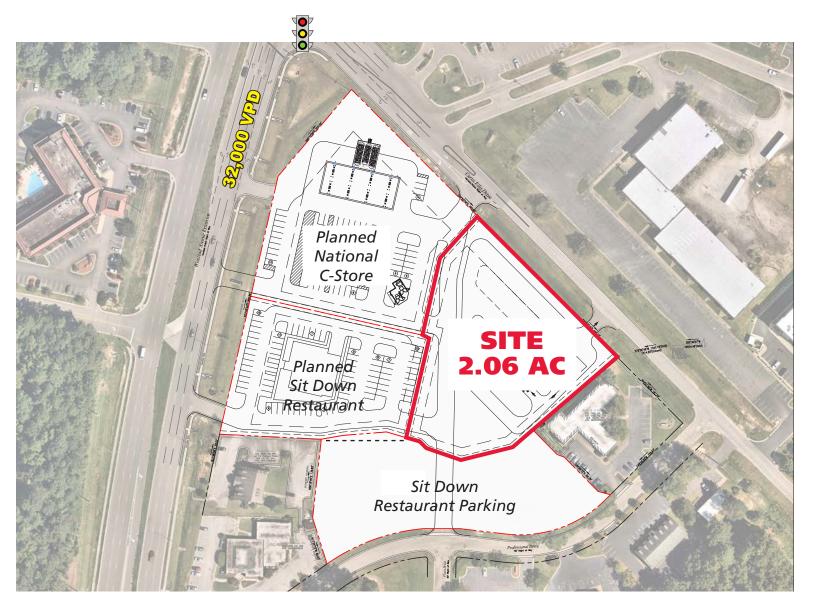

## **PROPERTY HIGHLIGHTS**

• 2.06 acre rough graded pad

• Adjacent to planned National Convenience Store

• Multiple(5) points of access

• Directly across from Nash General Hospital (280 beds)

 High traffic volume intersection (32,000 VPD on North Winstead Ave)