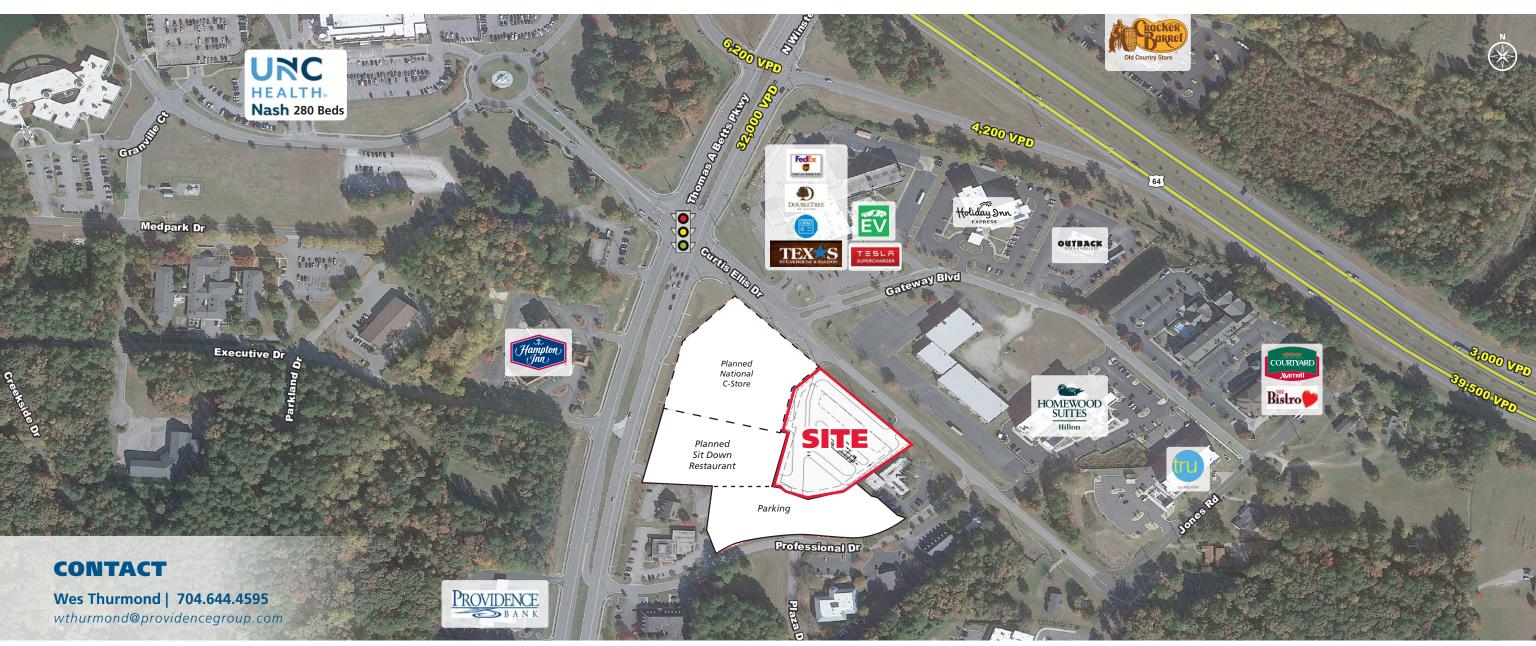

## ROCKY MOUNT, NC PAD SITE - ADJACENT TO INDUSTRY LEADING CONVENIENT STORE

N WINSTEAD AVE & CURTIS ELLIS DR | ROCKY MOUNT, NC | 28462

## **PROPERTY HIGHLIGHTS**

• 2.06 acre rough graded pad

• Adjacent to planned National Convenience Store

• Multiple(5) points of access

• Directly across from Nash General Hospital (280 beds)

 High traffic volume intersection (32,000 VPD on North Winstead Ave)