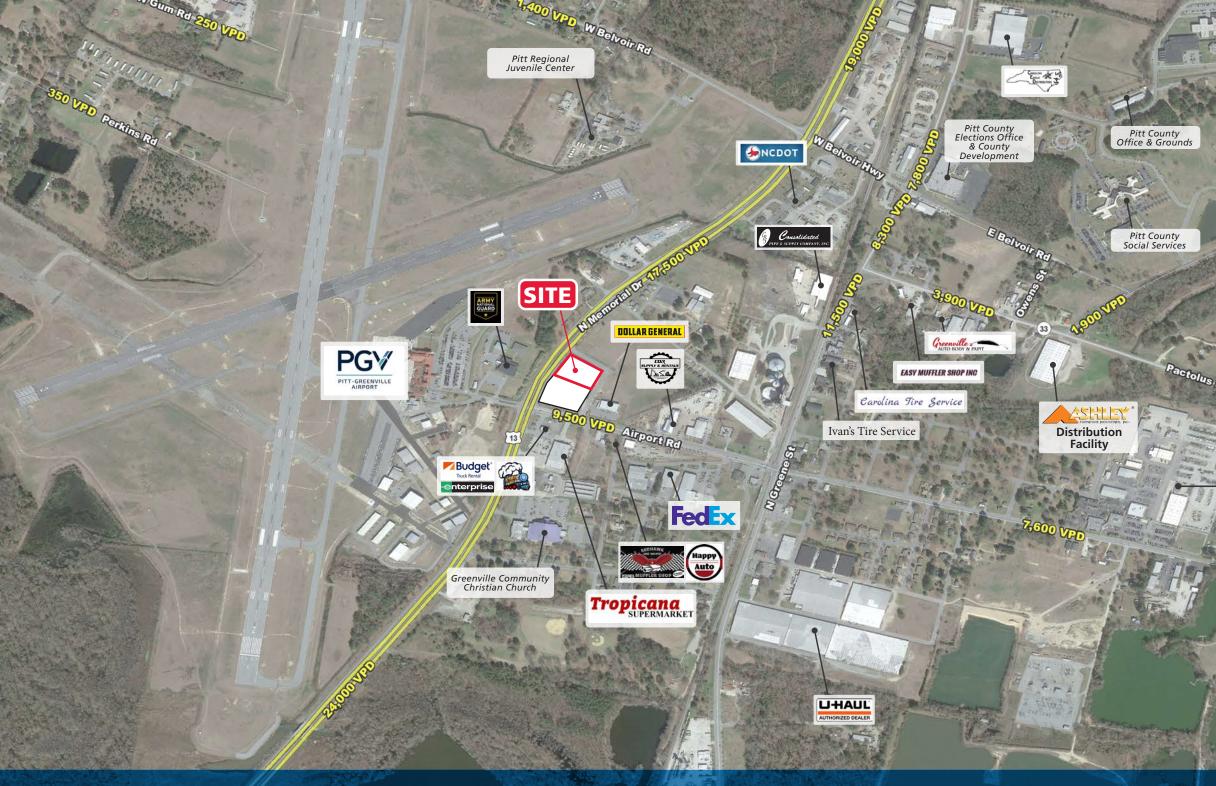

### **PROPERTY HIGHLIGHTS**

- 1.02 acre rough graded pad
- Adjacent to planned industry leading convenience store
- Multiple points of access
- Directly across from the Pitt-Greenville airport
- High traffic volume intersection (24,000 VPD on N. Memorial Dr)