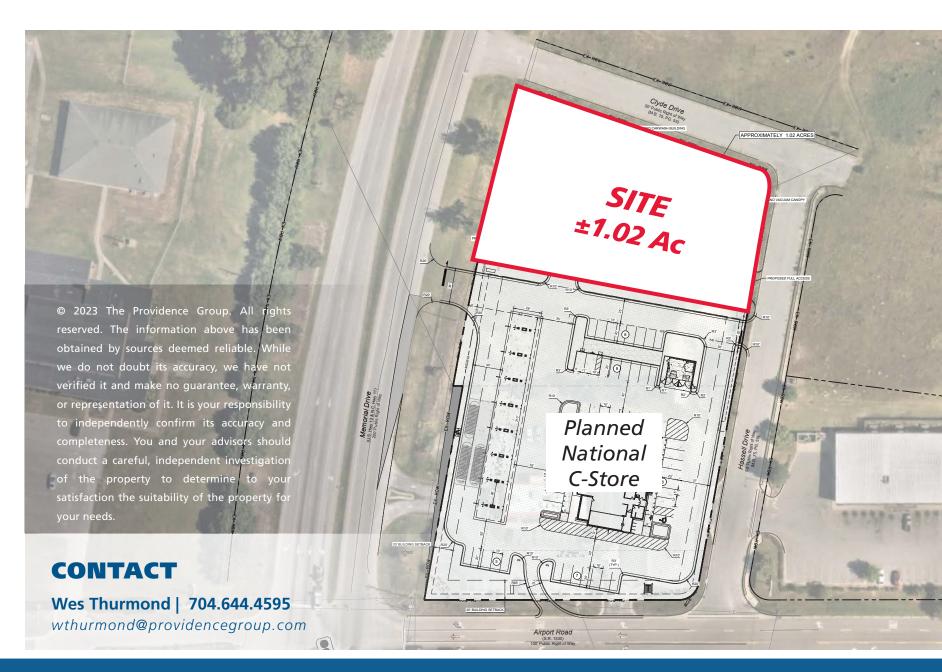

### **PROPERTY HIGHLIGHTS**

- 1.02 acre rough graded pad
- Adjacent to planned industry leading convenience store
- Multiple points of access
- Directly across from the Pitt-Greenville airport
- High traffic volume intersection (24,000 VPD on N. Memorial Dr)