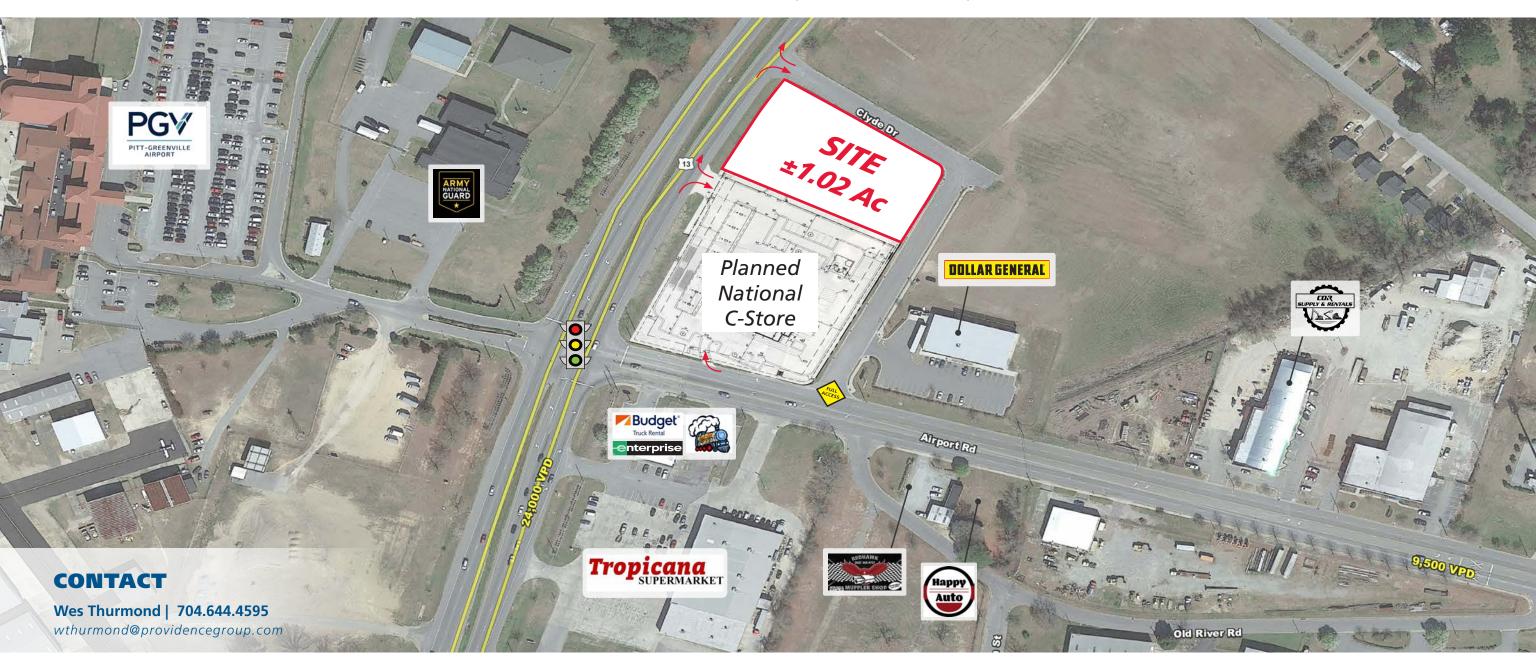

### **PROPERTY HIGHLIGHTS**

- 1.02 acre rough graded pad
- Adjacent to planned industry leading convenience store
- Multiple points of access
- Directly across from the Pitt-Greenville airport
- High traffic volume intersection (24,000 VPD on N. Memorial Dr)