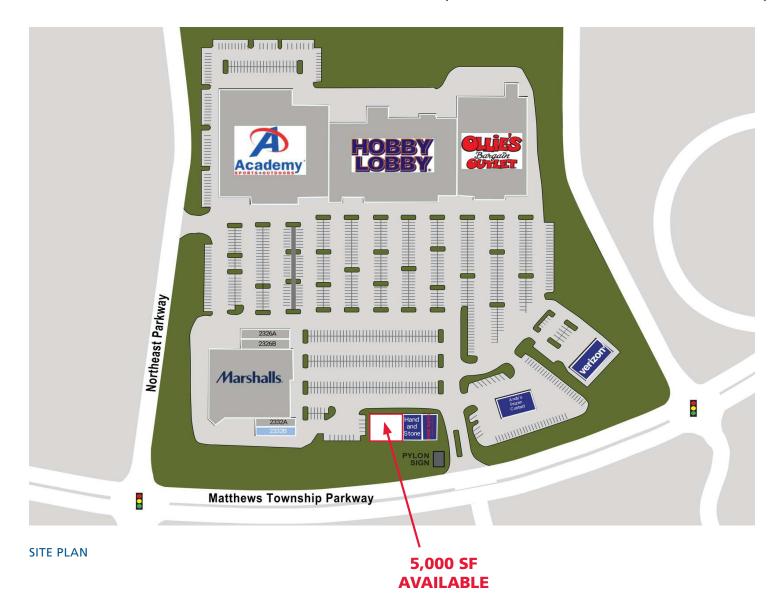

#### **PROPERTY / LEASING INFORMATION**

• Former Better Med Medical office available for lease

• Approximately ±5,000 SF

• Highly Desirable location off Matthews Township Pkwy.

• Area retailers include: