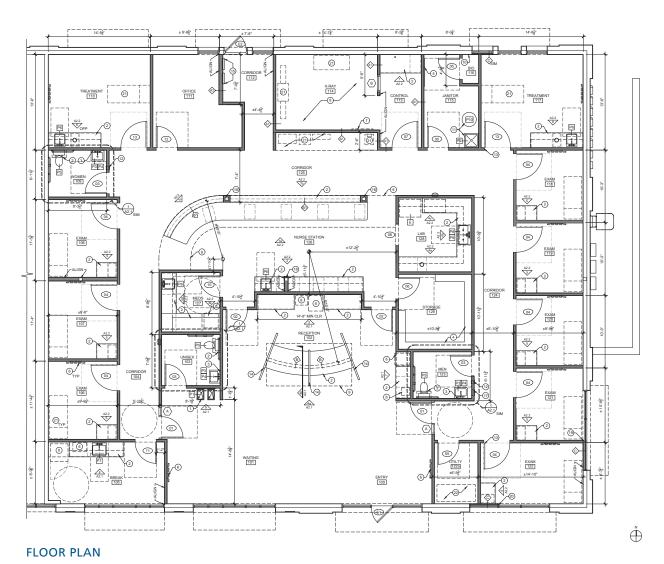

#### **PROPERTY / LEASING INFORMATION**

• Former Better Med Medical office available for lease

• Approximately ±5,000 SF

• Highly Desirable location off Matthews Township Pkwy.

• Area retailers include: