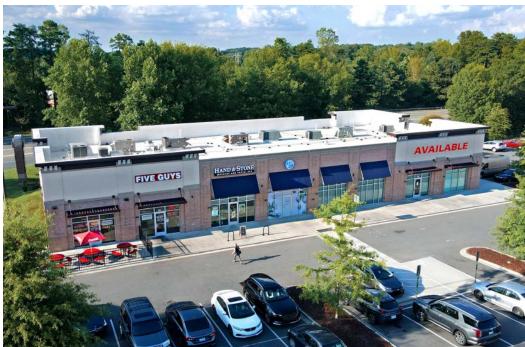

#### **PROPERTY / LEASING INFORMATION**

• Former Better Med Medical office available for lease

• Approximately ±5,000 SF

• Highly Desirable location off Matthews Township Pkwy.

• Area retailers include: