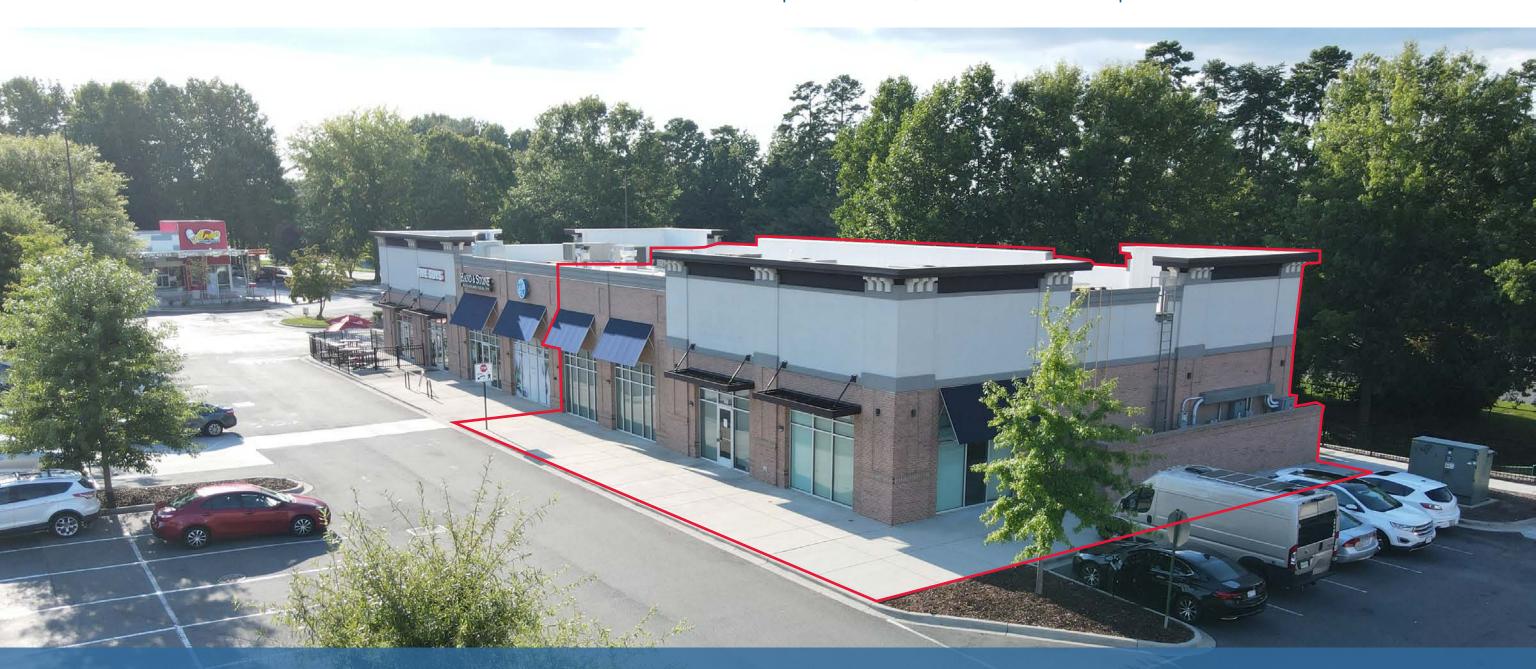

2304 MATTHEWS TOWNSHIP PKWY STE 104 | MATTHEWS, NORTH CAROLINA | 28105

2304 MATTHEWS TOWNSHIP PKWY STE 104 | MATTHEWS, NORTH CAROLINA | 28105

#### **PROPERTY / LEASE INFORMATION**

**ASKING RATE:** Please call NNN's: Please call

#### **PROPERTY / LEASING INFORMATION**

• Former Better Med Medical office available for lease

• Approximately ±5,000 SF

• Highly Desirable location off Matthews Township Pkwy.

• Area retailers include: