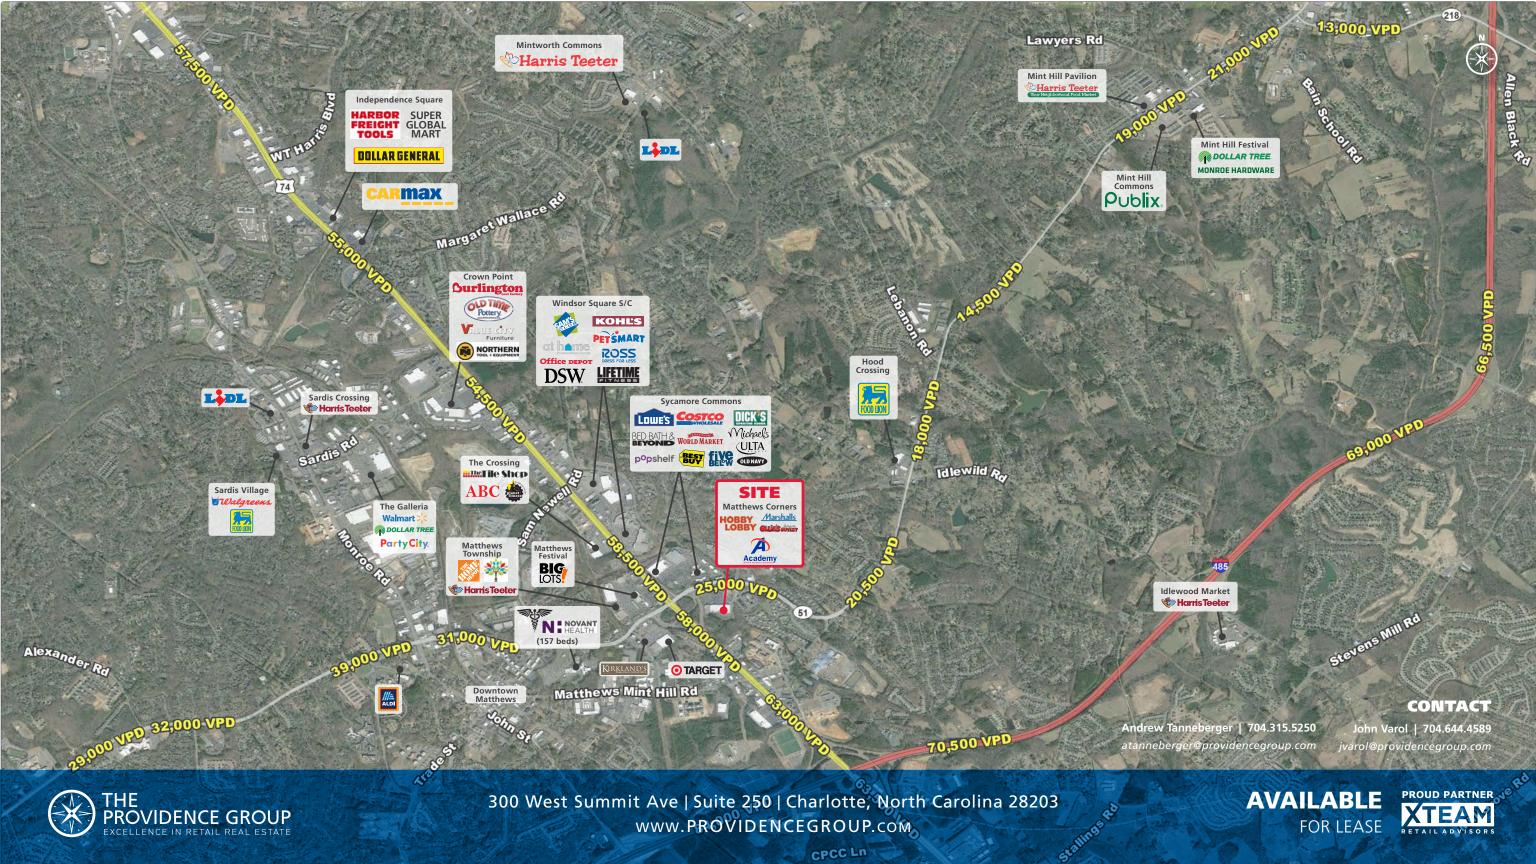

#### **PROPERTY / LEASING INFORMATION**

• Former Better Med Medical office available for lease

• Approximately ±5,000 SF

• Highly Desirable location off Matthews Township Pkwy.

• Area retailers include: