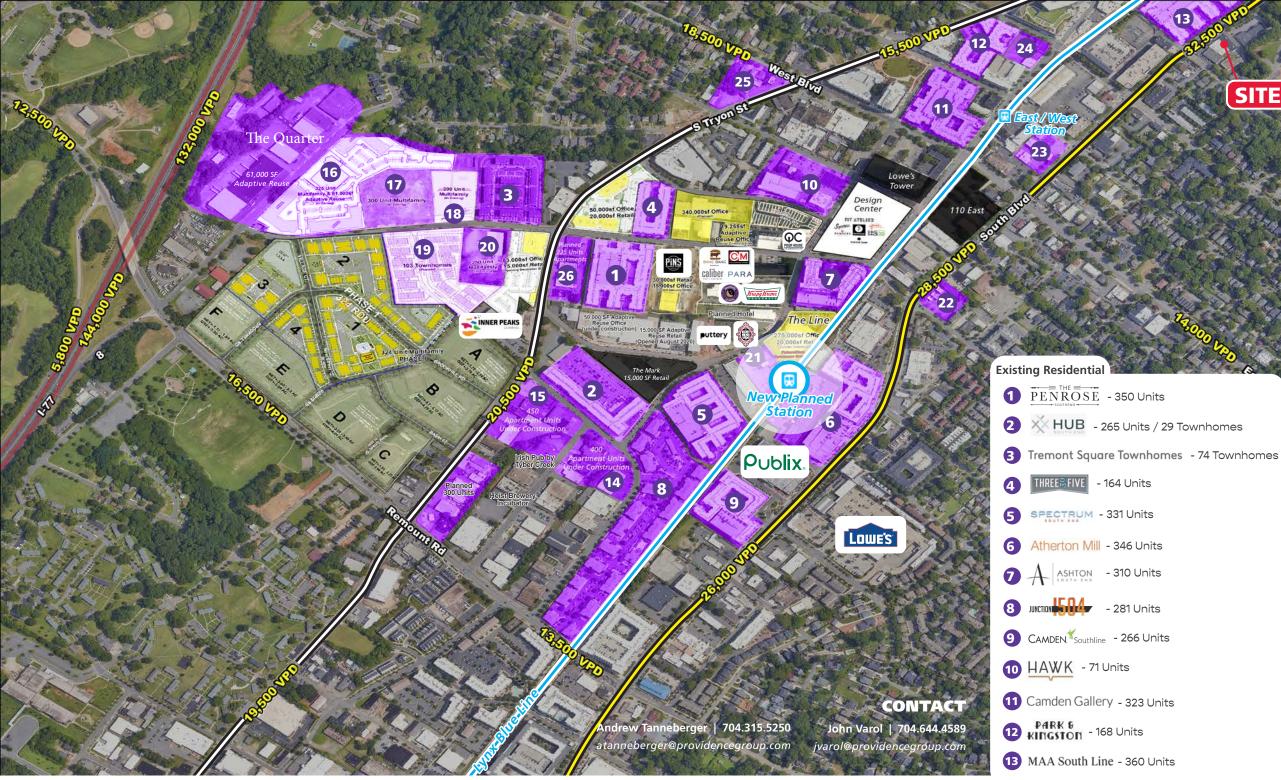

#### 🛿 Future Residentia

|   | 14 | Hawkins Press - 426 Units          |
|---|----|------------------------------------|
|   | Ð  | Hanover Co 450 units               |
| 5 | 16 | Abacus Capital - 325 Units         |
|   | Ð  | Rangewater - 300 Units             |
|   | 18 | Planned - 300 Units                |
|   | 19 | Toll Brothers - 103 Townhomes      |
|   | 20 | RAM Realty - 250 Units             |
|   | 2  | Portman Holdings - 350 Units       |
|   | 22 | Southern Land Co 300 Units         |
|   | 23 | Greystar - White Point - 325 Units |
|   | 24 | Catalyst - Stiles - 291 Units      |
|   | 25 | Fulcrum - 45 Units                 |
|   | 26 | Planned - 225 Units                |