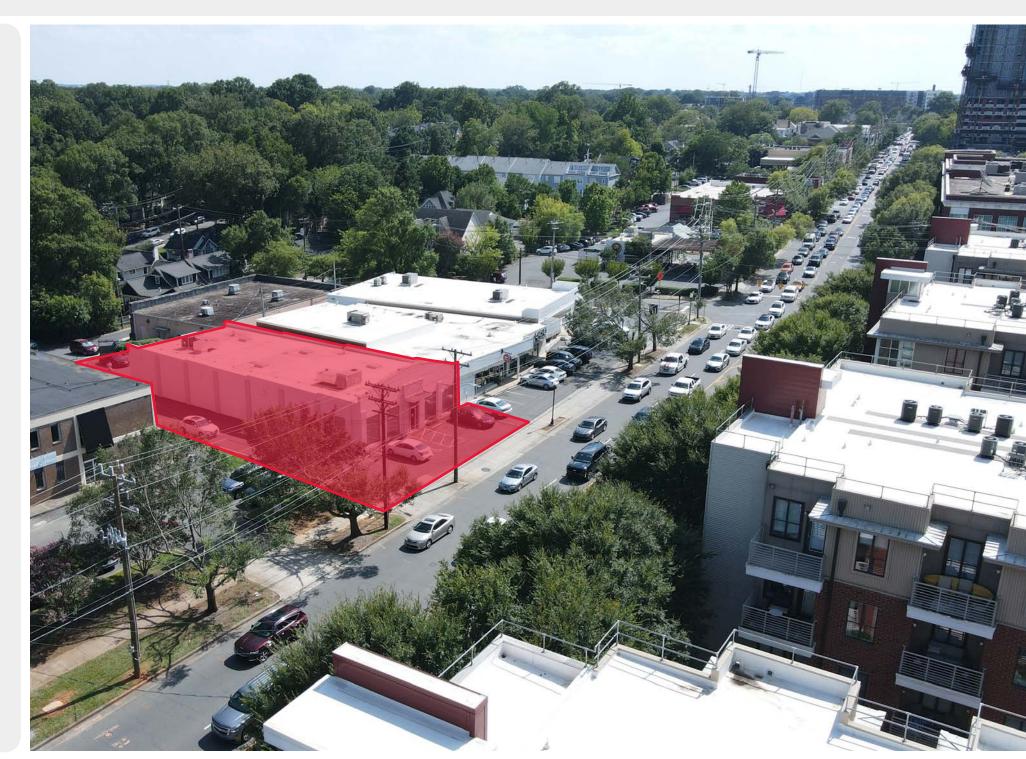

# 1431 SOUTH BLVD | CHARLOTTE, NORTH CAROLINA | 28203

#### **PROPERTY INFORMATION**

• Former Better Med Medical office available for lease in SouthEnd

• Approximately ±5,100 SF