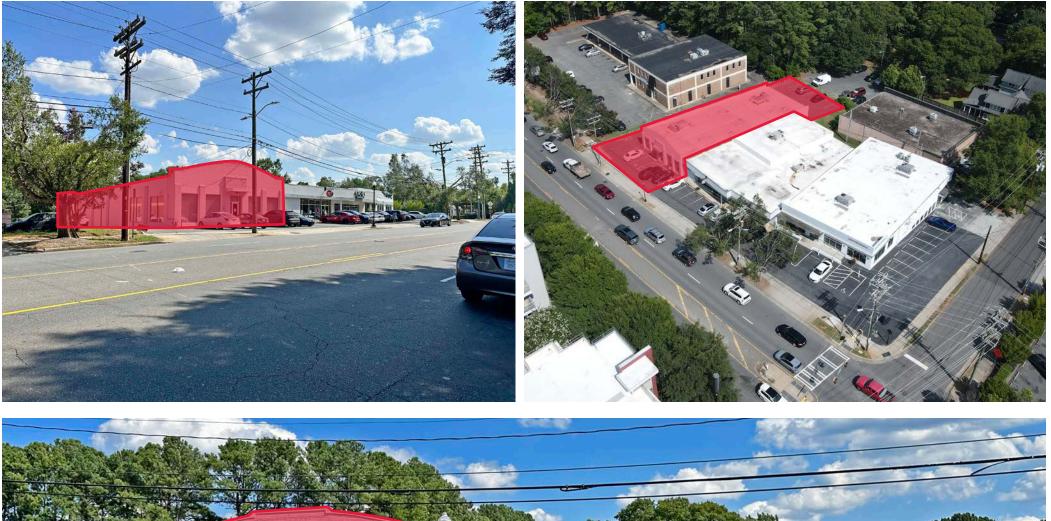

# 1431 SOUTH BLVD | CHARLOTTE, NORTH CAROLINA | 28203

#### **PROPERTY INFORMATION**

• Former Better Med Medical office available for lease in SouthEnd

• Approximately ±5,100 SF