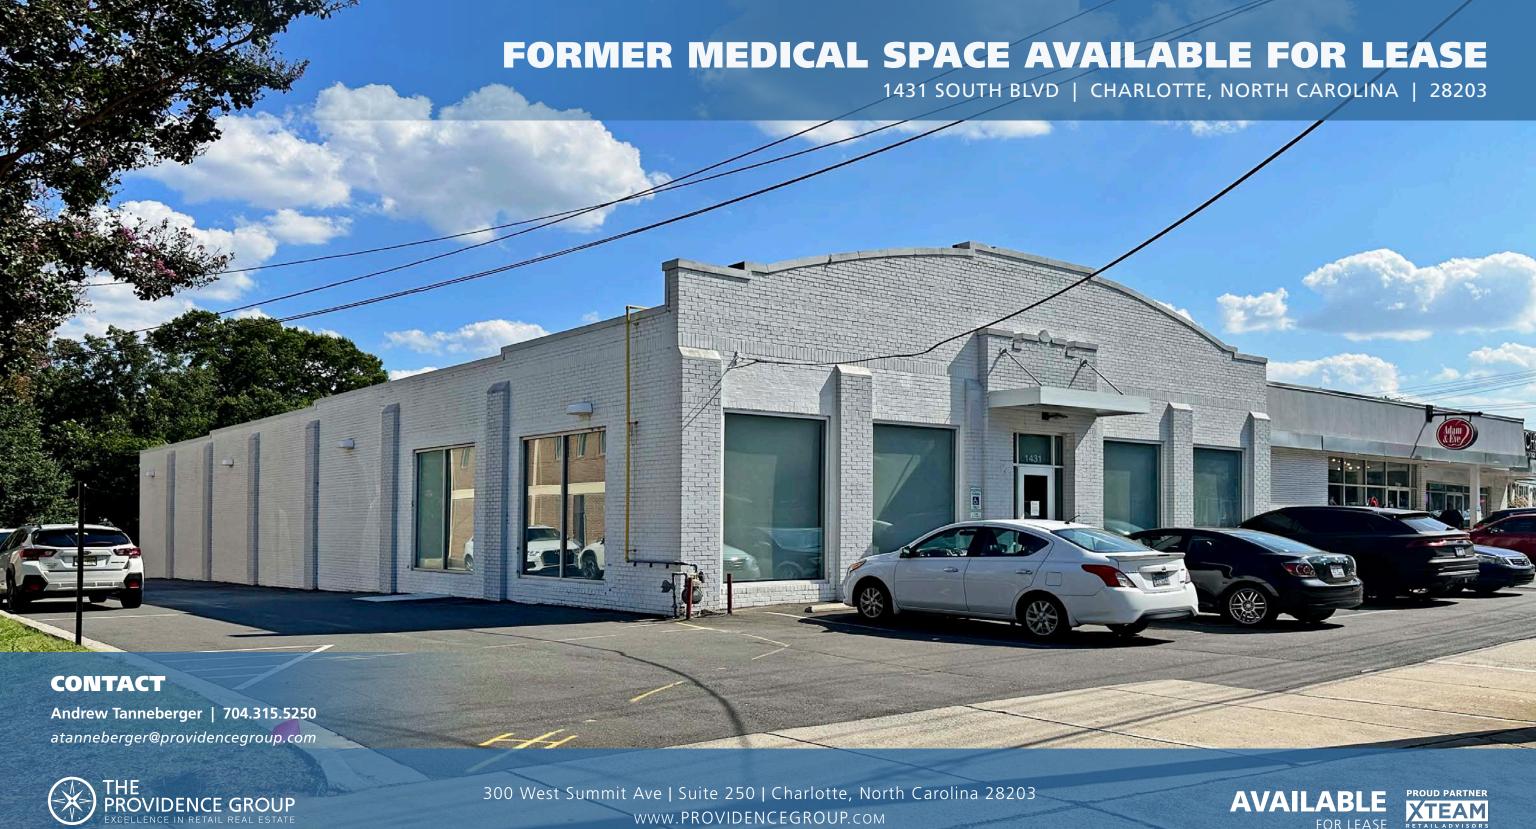

# FORMER MEDICAL SPACE AVAILABLE FOR LEASE

1431 SOUTH BLVD | CHARLOTTE, NORTH CAROLINA | 28203

### **PROPERTY INFORMATION**

• Former Better Med Medical office available for lease in SouthEnd

• Approximately ±5,100 SF

• 17 dedicated parking spaces

#### CONTACT

Andrew Tanneberger | 704.315.5250 atanneberger@providencegroup.com