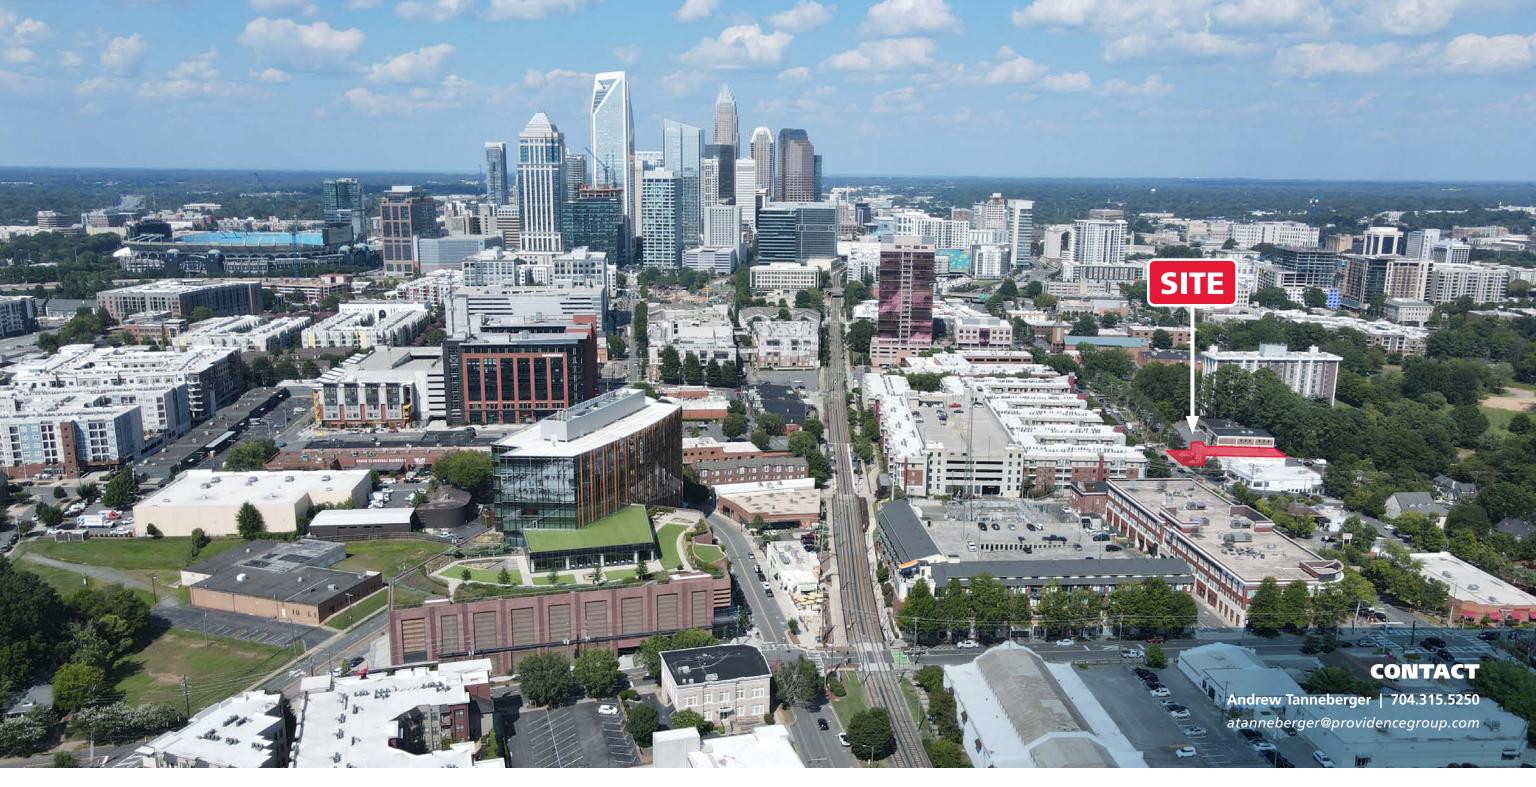

# FORMER MEDICAL SPACE AVAILABLE FOR LEASE

1431 SOUTH BLVD | CHARLOTTE, NORTH CAROLINA | 28203

### **PROPERTY INFORMATION**

• Former Better Med Medical office available for lease in SouthEnd

• Approximately ±5,100 SF

• 17 dedicated parking spaces