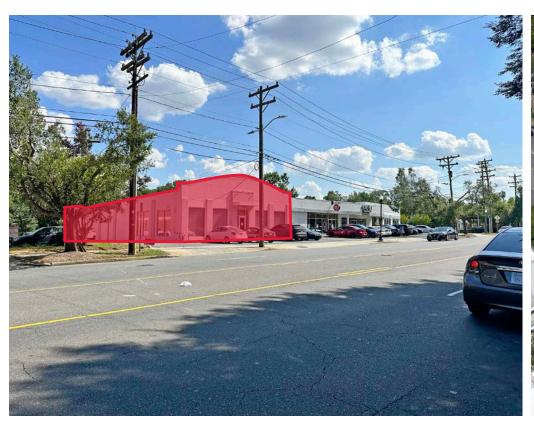

### **PROPERTY INFORMATION**

• Former Better Med Medical office available for lease in SouthEnd

• Approximately ±5,100 SF

• 17 dedicated parking spaces