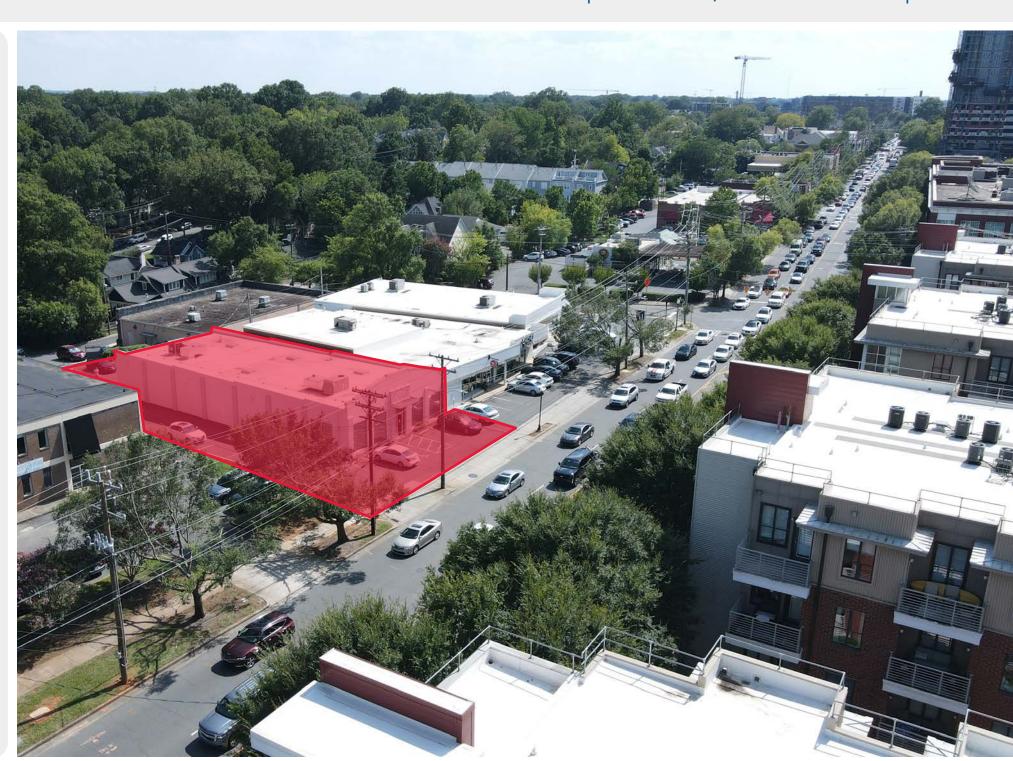

### **PROPERTY INFORMATION**

• Former Better Med Medical office available for lease in SouthEnd

• Approximately ±5,100 SF

• 17 dedicated parking spaces