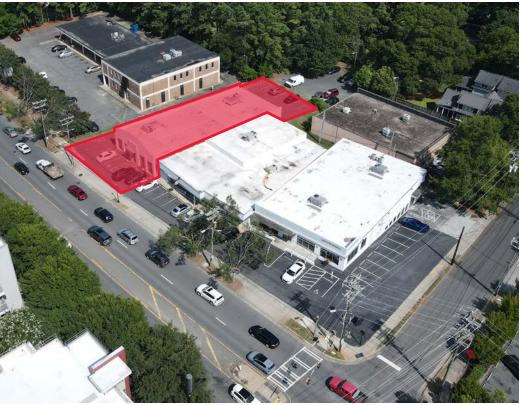

### **PROPERTY INFORMATION**

• Former Better Med Medical office available for lease in SouthEnd

• Approximately ±5,100 SF

• 17 dedicated parking spaces