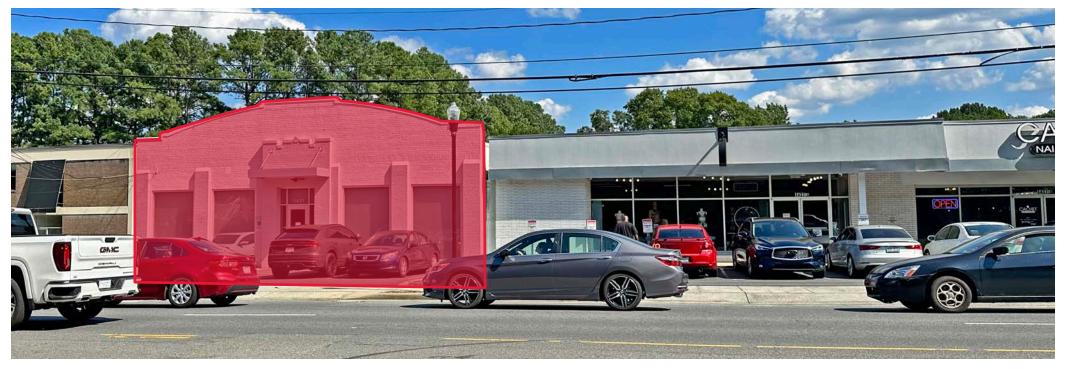

# FORMER MEDICAL SPACE AVAILABLE FOR LEASE

1431 SOUTH BLVD | CHARLOTTE, NORTH CAROLINA | 28203

### **PROPERTY INFORMATION**

• Former Better Med Medical office available for lease in SouthEnd

• Approximately ±5,100 SF

• 17 dedicated parking spaces