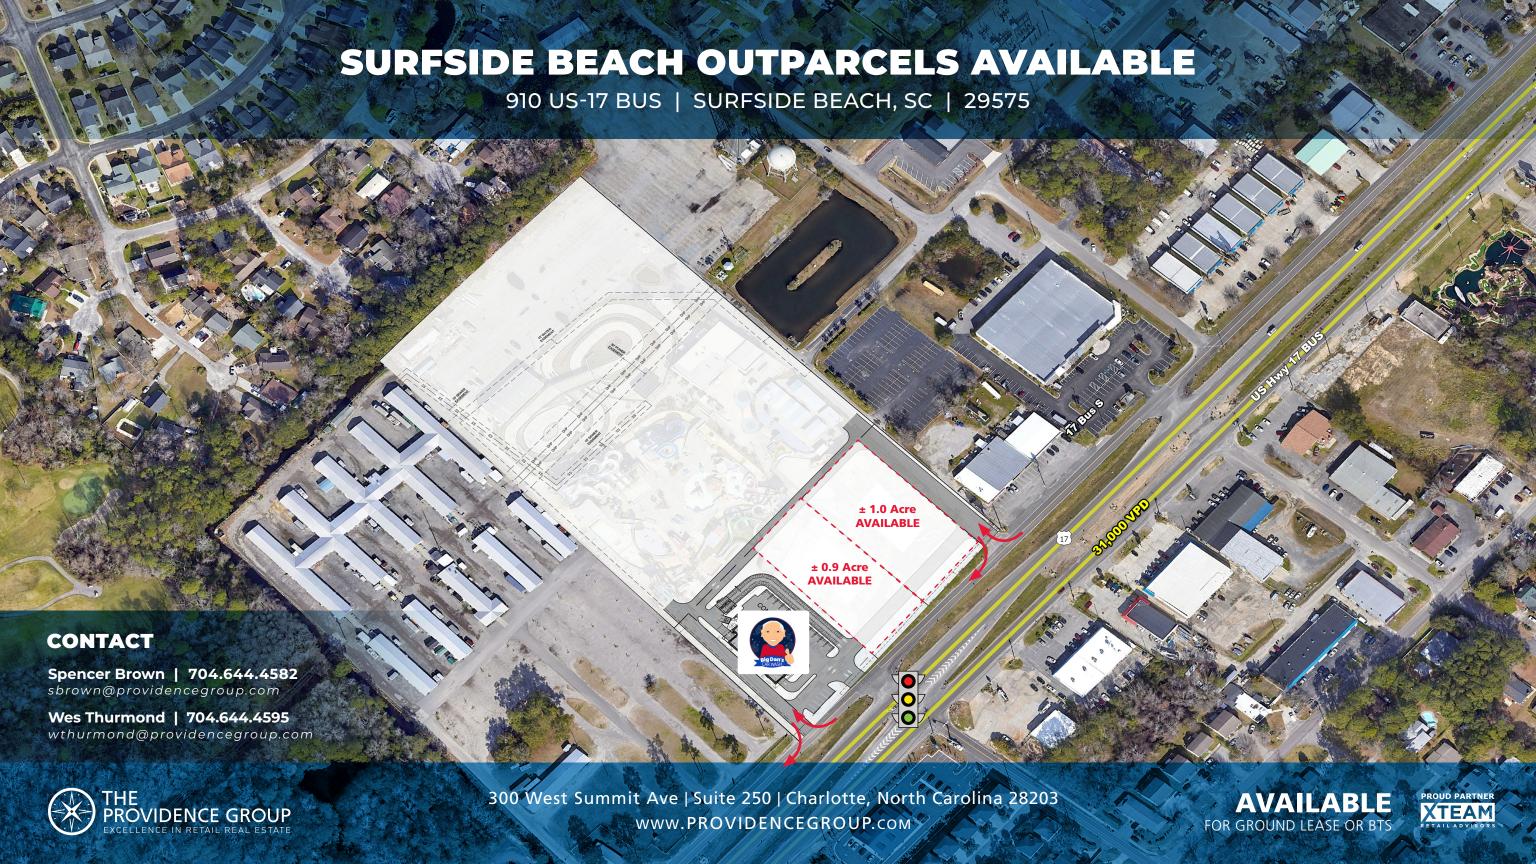

## **OUTPARCELS AVAILABLE FOR LEASE**

910 US-17 BUS | SURFSIDE BEACH, SC | 29575

© 2023 The Providence Group. All rights reserved. The information above has been obtained by sources deemed reliable. While we do not doubt its accuracy, we have not verified it and make no guarantee, warranty, or representation of it. It is your responsibility to independently confirm its accuracy and completeness. You and your advisors should conduct a careful, independent investigation of the property to determine to your satisfaction the suitability of the property for your needs.

## **PROPERTY / LEASING INFORMATION**

- +/- 0.90 1.90 acres available
- Ground Lease or BTS
- Call for pricing
- Multiple points of ingress/egress including full movement at US-17 & 10th Ave S.
- 31,000 VPD on US Hwy 17-BUS