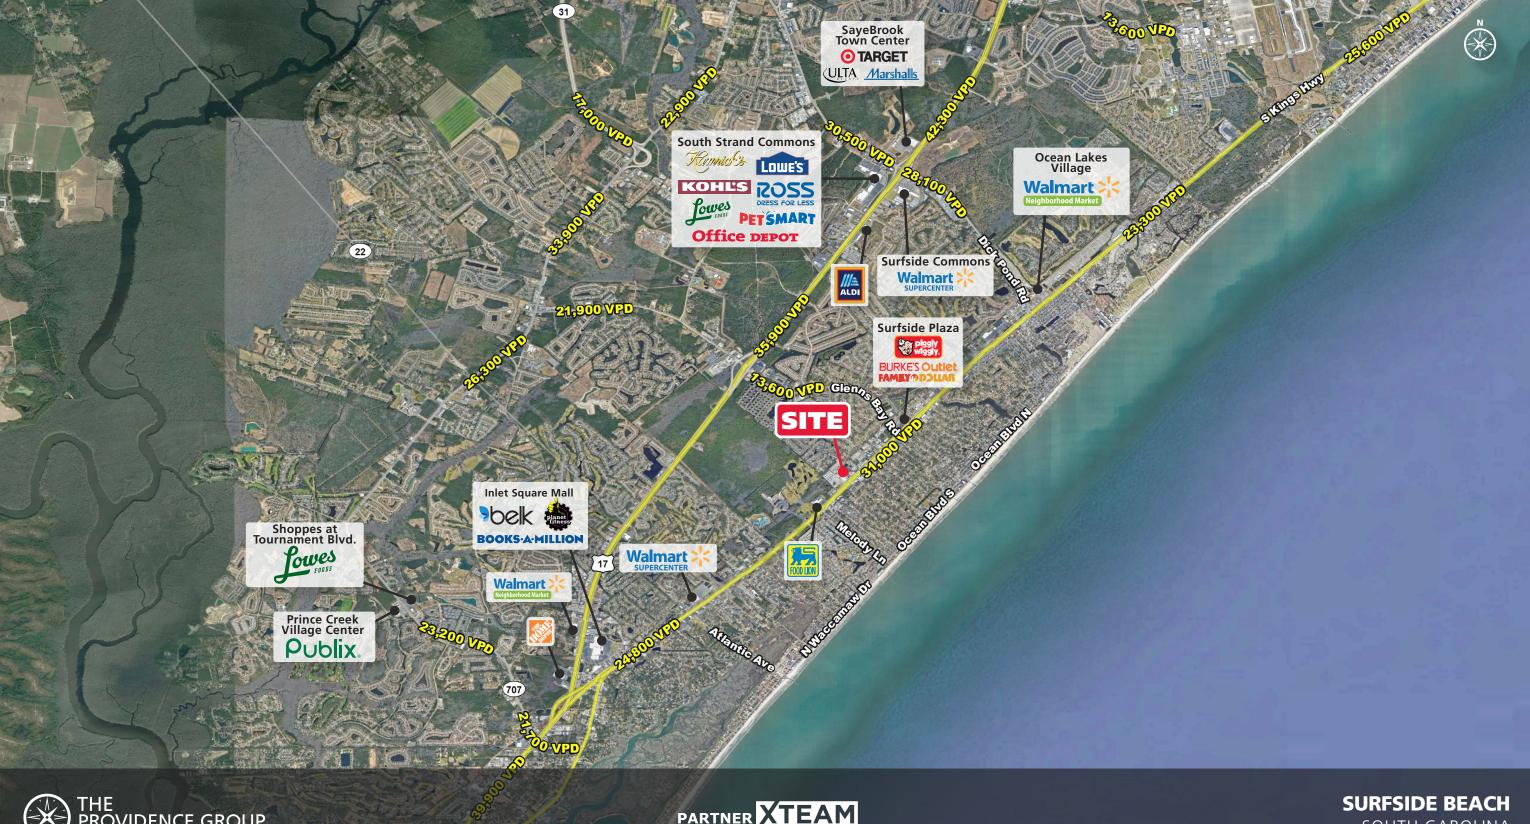

| <b>DEMOGRAPHICS (2023)</b> | 1 MILE   | 3 MILE   | 5 MILE   |
|----------------------------|----------|----------|----------|
| Population                 | 7,500    | 32,991   | 75,597   |
| Average HH Income          | \$66,469 | \$82,040 | \$79,610 |
| Median HH Income           | \$57,170 | \$65,706 | \$65,845 |
| Business Establishments    | 405      | 1,343    | 2,336    |
| Daytime Employment         | 2,872    | 9,625    | 15,469   |